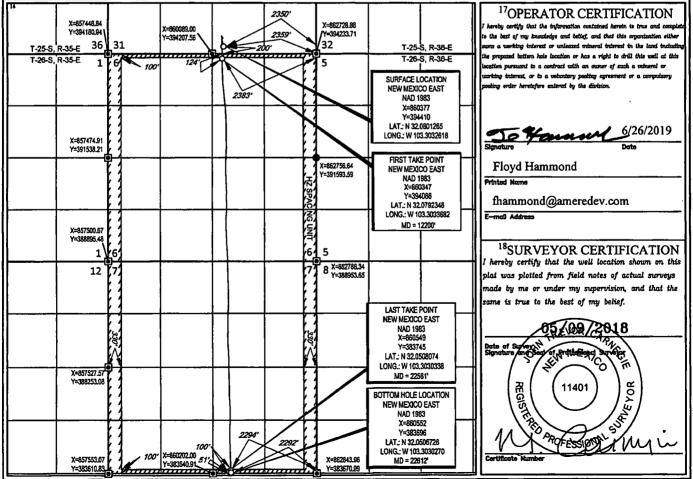

| District I<br>1625 N. French Dr., Hobbs, NM 88240<br>Phone: (575) 393-6161 Fax: (575) 393-0720<br>District II<br>811 S. Firnt St., Artesia, NM 88210<br>Phone: (575) 748-1283 Fax: (575) 748-9720<br>District III<br>1000 Rio Brazos Road, Aztec, NM 87410<br>Phone: (505) 334-6178 Fax: (505) 334-6170<br>District IV<br>1220 S. St. Francis Dr., Santa Fe, NM 87505<br>Phone: (505) 476-3460 Fax: (505) 476-3462 |         |      | ]                          | State of New Mexico<br>Energy, Minerals & Natural Resorters<br>Department<br>OIL CONSERVATION DIVISION<br>1220 South St. Francis Dr.<br>Santa Fe, NM 87505 |                         |             |            |             | FORM C-102<br>Revised August 1, 2011<br>Submit one copy to appropriate<br>District Office |        |  |
|--------------------------------------------------------------------------------------------------------------------------------------------------------------------------------------------------------------------------------------------------------------------------------------------------------------------------------------------------------------------------------------------------------------------|---------|------|----------------------------|------------------------------------------------------------------------------------------------------------------------------------------------------------|-------------------------|-------------|------------|-------------|-------------------------------------------------------------------------------------------|--------|--|
|                                                                                                                                                                                                                                                                                                                                                                                                                    |         |      | ELL LO                     |                                                                                                                                                            | N AND ACH               | REAGE DEDIC | CATION PLA | Г           |                                                                                           |        |  |
| <sup>1</sup> API Number<br>30-025-45311                                                                                                                                                                                                                                                                                                                                                                            |         |      | 98234                      | <sup>3</sup> Pool Code<br>98234 WC-025 G-09 2263619C WOLFCAMP                                                                                              |                         |             |            |             |                                                                                           | RZ     |  |
| Property                                                                                                                                                                                                                                                                                                                                                                                                           |         | - I  | <sup>3</sup> Property Name |                                                                                                                                                            |                         |             |            | Well Number |                                                                                           |        |  |
| 322777                                                                                                                                                                                                                                                                                                                                                                                                             |         |      | G                          | GOLDEN BELL FED COM 26 36 06                                                                                                                               |                         |             |            |             | 115H                                                                                      |        |  |
| <sup>7</sup> OGRID No.<br>372224                                                                                                                                                                                                                                                                                                                                                                                   |         |      |                            | <sup>8</sup> Operator Name                                                                                                                                 |                         |             |            |             |                                                                                           |        |  |
|                                                                                                                                                                                                                                                                                                                                                                                                                    |         |      |                            | AMEREDEV OPERATING, LLC                                                                                                                                    |                         |             |            |             | 3014'                                                                                     |        |  |
|                                                                                                                                                                                                                                                                                                                                                                                                                    |         |      |                            |                                                                                                                                                            | <sup>10</sup> Surface L | ocation     |            |             |                                                                                           |        |  |
| UL or lot no.                                                                                                                                                                                                                                                                                                                                                                                                      | Section |      | Range                      | Lot Idn                                                                                                                                                    | Feet from the           |             |            |             | Vest line                                                                                 | County |  |
| 0                                                                                                                                                                                                                                                                                                                                                                                                                  | 31      | 25-S | 36-E                       | -                                                                                                                                                          | 200'                    | SOUTH       | 2350'      | EAST        |                                                                                           |        |  |

| <sup>11</sup> Bottom Hole Location If Different From Surface |                          |                  |                      |                      |                   |                           |                     |                        |            |  |  |  |
|--------------------------------------------------------------|--------------------------|------------------|----------------------|----------------------|-------------------|---------------------------|---------------------|------------------------|------------|--|--|--|
| UL or lot no.<br>O                                           | Section<br>7             | Township<br>26–S | Range<br>36-E        | Lot Idn<br>—         | Feet from the 51' | North/South line<br>SOUTH | Feet from the 2292' | East/West line<br>EAST | LEA County |  |  |  |
| <sup>12</sup> Dedicated Acres<br>320                         | <sup>13</sup> Joint or 1 | անվել հեր        | onsolidation Co<br>C | de <sup>15</sup> Ord | er No.            |                           |                     |                        |            |  |  |  |

No allowable will be assigned to this completion until all interests have been consolidated or a non-standard unit has been approved by the division.

SISURVEYAMEREDEV OPERATING LICIGOLDEN BELL FED COMFINAL PRODUCTSIAD GOLDEN BELL FED COM 26 36 08 119H.DWG 523/2019 10:33:05 AM const