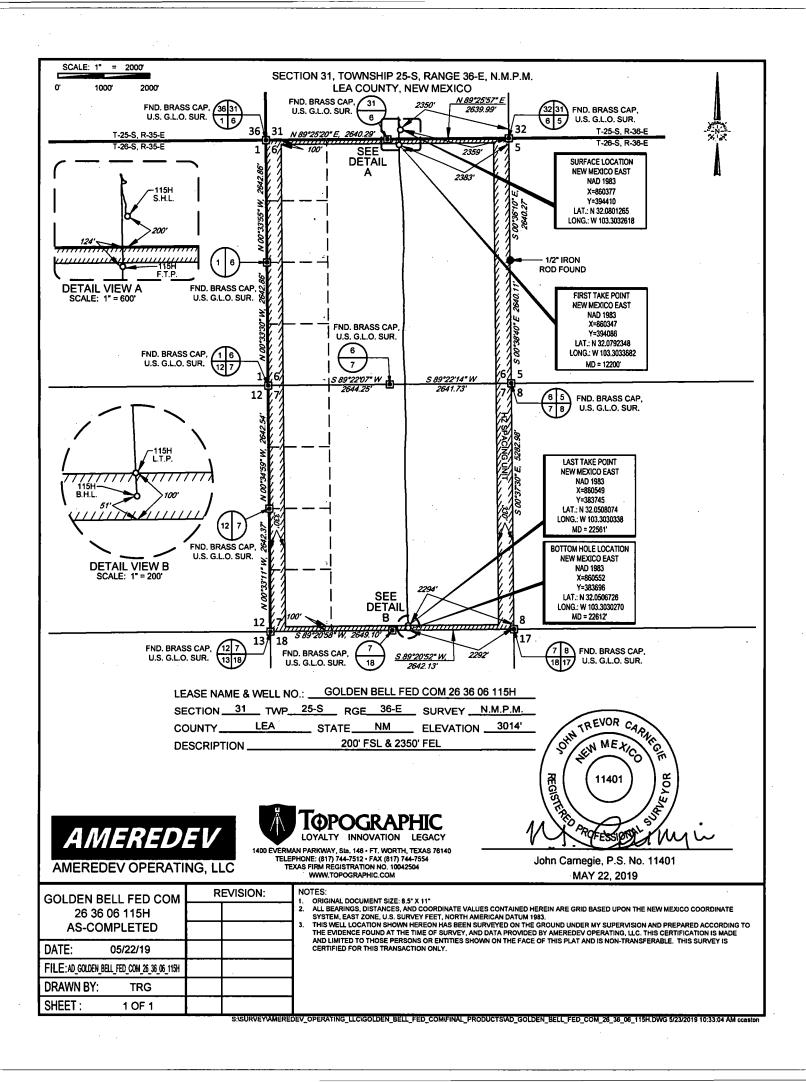

| District I<br>1625 N. French Dr., Hobbs, NM 88240<br>Phone: (575) 393-6161 Fax: (575) 393-0720<br>District II<br>811 S. Firnt St., Artesia, NM 88210<br>Phone: (575) 748-1283 Fax: (575) 748-9720<br>District III<br>1000 Rio Brazos Road, Aztec, NM 87410<br>Phone: (505) 334-6178 Fax: (505) 334-6170<br>District IV<br>1220 S. St. Francis Dr., Santa Fe, NM 87505<br>Phone: (505) 476-3460 Fax: (505) 476-3462 |         |      | ]                          | State of New Mexico<br>Energy, Minerals & Natural Resorters<br>Department<br>OIL CONSERVATION DIVISION<br>1220 South St. Francis Dr.<br>Santa Fe, NM 87505 |                         |             |            |             | FORM C-102<br>Revised August 1, 2011<br>Submit one copy to appropriate<br>District Office |        |  |
|--------------------------------------------------------------------------------------------------------------------------------------------------------------------------------------------------------------------------------------------------------------------------------------------------------------------------------------------------------------------------------------------------------------------|---------|------|----------------------------|------------------------------------------------------------------------------------------------------------------------------------------------------------|-------------------------|-------------|------------|-------------|-------------------------------------------------------------------------------------------|--------|--|
|                                                                                                                                                                                                                                                                                                                                                                                                                    |         |      | ELL LO                     |                                                                                                                                                            | N AND ACH               | REAGE DEDIC | CATION PLA | Г           |                                                                                           |        |  |
| <sup>1</sup> API Number<br>30-025-45311                                                                                                                                                                                                                                                                                                                                                                            |         |      | 98234                      | <sup>3</sup> Pool Code<br>98234 WC-025 G-09 2263619C WOLFCAMP                                                                                              |                         |             |            |             |                                                                                           | RZ     |  |
| Property                                                                                                                                                                                                                                                                                                                                                                                                           |         | - I  | <sup>3</sup> Property Name |                                                                                                                                                            |                         |             |            | Well Number |                                                                                           |        |  |
| 322777                                                                                                                                                                                                                                                                                                                                                                                                             |         |      | G                          | GOLDEN BELL FED COM 26 36 06                                                                                                                               |                         |             |            |             | 115H                                                                                      |        |  |
| <sup>7</sup> OGRID No.<br>372224                                                                                                                                                                                                                                                                                                                                                                                   |         |      |                            | <sup>8</sup> Operator Name                                                                                                                                 |                         |             |            |             |                                                                                           |        |  |
|                                                                                                                                                                                                                                                                                                                                                                                                                    |         |      |                            | AMEREDEV OPERATING, LLC                                                                                                                                    |                         |             |            |             | 3014'                                                                                     |        |  |
|                                                                                                                                                                                                                                                                                                                                                                                                                    |         |      |                            |                                                                                                                                                            | <sup>10</sup> Surface L | ocation     |            |             |                                                                                           |        |  |
| UL or lot no.                                                                                                                                                                                                                                                                                                                                                                                                      | Section |      | Range                      | Lot Idn                                                                                                                                                    | Feet from the           |             |            |             | Vest line                                                                                 | County |  |
| 0                                                                                                                                                                                                                                                                                                                                                                                                                  | 31      | 25-S | 36-E                       | -                                                                                                                                                          | 200'                    | SOUTH       | 2350'      | EAST        |                                                                                           |        |  |

| <sup>11</sup> Bottom Hole Location If Different From Surface |                          |                  |                      |                      |                   |                           |                     |                        |            |  |  |  |
|--------------------------------------------------------------|--------------------------|------------------|----------------------|----------------------|-------------------|---------------------------|---------------------|------------------------|------------|--|--|--|
| UL or lot no.<br>O                                           | Section<br>7             | Township<br>26–S | Range<br>36-E        | Lot Idn<br>—         | Feet from the 51' | North/South line<br>SOUTH | Feet from the 2292' | East/West line<br>EAST | LEA County |  |  |  |
| <sup>12</sup> Dedicated Acres<br>320                         | <sup>13</sup> Joint or 1 | անվել հեր        | onsolidation Co<br>C | de <sup>15</sup> Ord | er No.            |                           |                     |                        |            |  |  |  |

No allowable will be assigned to this completion until all interests have been consolidated or a non-standard unit has been approved by the division.

SISURVEYAMEREDEV OPERATING LICIGOLDEN BELL FED COMFINAL PRODUCTSIAD GOLDEN BELL FED COM 26 36 08 119H.DWG 523/2019 10:33:05 AM const