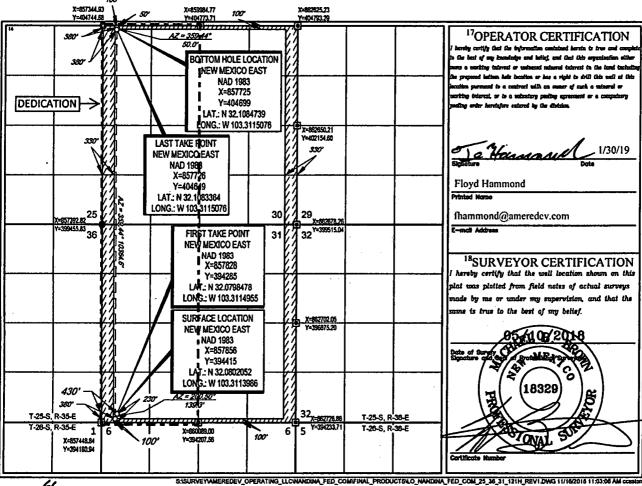

| 1000 Rto Brizzos Road, Aztee, NM 87410 Phone: (505) 334-6178 Fax: (505) 334-6170 District IV 1220 S. St. Francis Dr., Santa Fe, NM 87505 Phone: (505) 476-3460 Fax: (505) 476-3462 |                |                          | 1220 South St. Francis DEUE Santa Fe, NM 87505 ELL LOCATION AND ACREAGE DEDICATION PLAT |                   |                     |               |               | AMENDED REPORT |
|------------------------------------------------------------------------------------------------------------------------------------------------------------------------------------|----------------|--------------------------|-----------------------------------------------------------------------------------------|-------------------|---------------------|---------------|---------------|----------------|
|                                                                                                                                                                                    | lumber         |                          | Pool C                                                                                  |                   | Pool Name           |               |               |                |
| 30-025-4619h                                                                                                                                                                       |                |                          | 3381                                                                                    | 13                | JAL; WOLFCAMP, WEST |               |               |                |
| Property Code                                                                                                                                                                      |                |                          | <sup>3</sup> Property Name                                                              |                   |                     |               |               | Well Number    |
| 322647                                                                                                                                                                             |                |                          | NANDINA FED COM 25 36 31                                                                |                   |                     |               |               | 121H           |
| OGRID No.                                                                                                                                                                          |                |                          | *Operator Name                                                                          |                   |                     |               |               | Elevation      |
| 372224                                                                                                                                                                             |                | AMEREDEV OPERATING, LLC. |                                                                                         |                   |                     |               |               | 3023'          |
| <sup>10</sup> Surface Location                                                                                                                                                     |                |                          |                                                                                         |                   |                     |               |               |                |
| 1 / 1                                                                                                                                                                              | Section Townsh | - 1                      | - 1                                                                                     |                   | North/South line    | Feet from the | East/West lip | County         |
| $ \mathcal{M}(4) $ 3                                                                                                                                                               | 1   25         | -S   36-E                | š  <i>9</i>                                                                             | 230'              | SOUTH               | 430'          | WEST          | LEA            |
| 11Bottom Hole Location If Different From Surface                                                                                                                                   |                |                          |                                                                                         |                   |                     |               |               |                |
| UL or lot so.                                                                                                                                                                      | Section Townsh |                          | ge Lot                                                                                  | ldn Feet from the | North/South line    | Feet from the | East/West lin | e County ·     |
| (1) 3                                                                                                                                                                              | 0 25-          | -S   36-E                | :  <i> </i>                                                                             | 50'               | NORTH               | 380'          | WEST          | LEA            |
| <sup>13</sup> Dedicates Acres <sup>13</sup> Jo                                                                                                                                     | oint or Infill | 11 Consolidation         | Code 15                                                                                 | Order No.         | <b>'</b>            |               |               |                |
| 640.40                                                                                                                                                                             |                | C                        |                                                                                         |                   |                     |               |               |                |