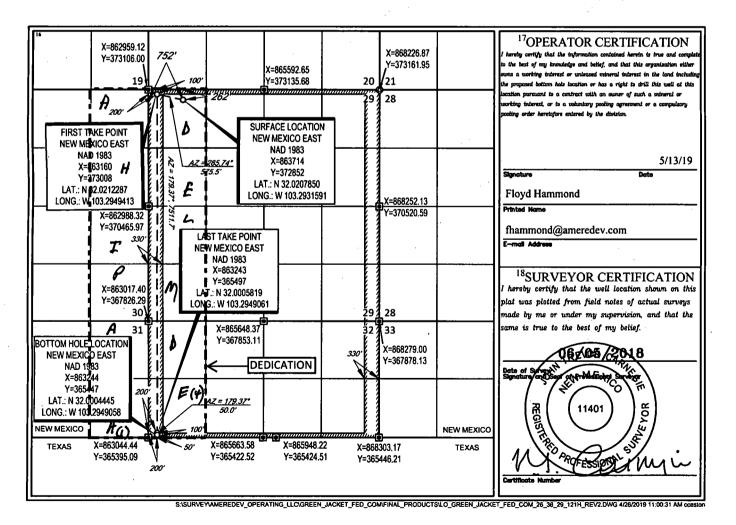

1220 S. St. Francis Dr., Santa Fe, NM 87505

Phone: (505) 476-3460 Fax: (505) 476-3462

32

Dedicated Acres

467.17

Joint or Infill

26-S

36-E

Consolidation Code

C

State of New Mexico
Energy, Minerals & Natural Responsible Department HOBBS

OIL CONSERVATION DIVISION 2019
1220 South St. Francis Dr.
Santa Fe, NM 87505

FORM C-102 Revised August 1, 2011 Submit one copy to appropriate District Office

■ AMENDED REPORT

LEA

Santa Fe, NM 87505
RECEIVED
WELL LOCATION AND ACREAGE DEDICATION PLAT

|                                 | 206           |                                       | 338+3 98234 WC-OLG @-09 9263619C; WC |            |                    |                        |                    |        |                                  |                   |
|---------------------------------|---------------|---------------------------------------|--------------------------------------|------------|--------------------|------------------------|--------------------|--------|----------------------------------|-------------------|
| Property Code                   |               | GREEN JACKET FED COM 26 36 29 FED COM |                                      |            |                    |                        |                    |        | <sup>6</sup> Well Number<br>121H |                   |
| <sup>7</sup> OGRID №.<br>372224 |               | AMEREDEV OPERATING, LLC.              |                                      |            |                    |                        |                    |        | Elevation 2924'                  |                   |
| <sup>10</sup> Surface Location  |               |                                       |                                      |            |                    |                        |                    |        |                                  |                   |
| UL or lot no.<br><b>D</b>       | Section<br>29 | Township 26-S                         | 36-E                                 | Lot Idn    | Feet from the 262' | North/South line NORTH | Feet from the 752' | WEST   | Vest line                        | County <b>LEA</b> |
|                                 |               |                                       | <sup>11</sup> E                      | Bottom Hol | e Location If Di   | fferent From Surf      | ace                |        | •                                |                   |
| UL or lot no.                   | Section       | Township                              | Range                                | Lot Idn    | Feet from the      | North/South line       | Feet from the      | East/V | Vest line                        | County            |

SOUTH

200'

WEST

No allowable will be assigned to this completion until all interests have been consolidated or a non-standard unit has been approved by the division.

50'

Order No.