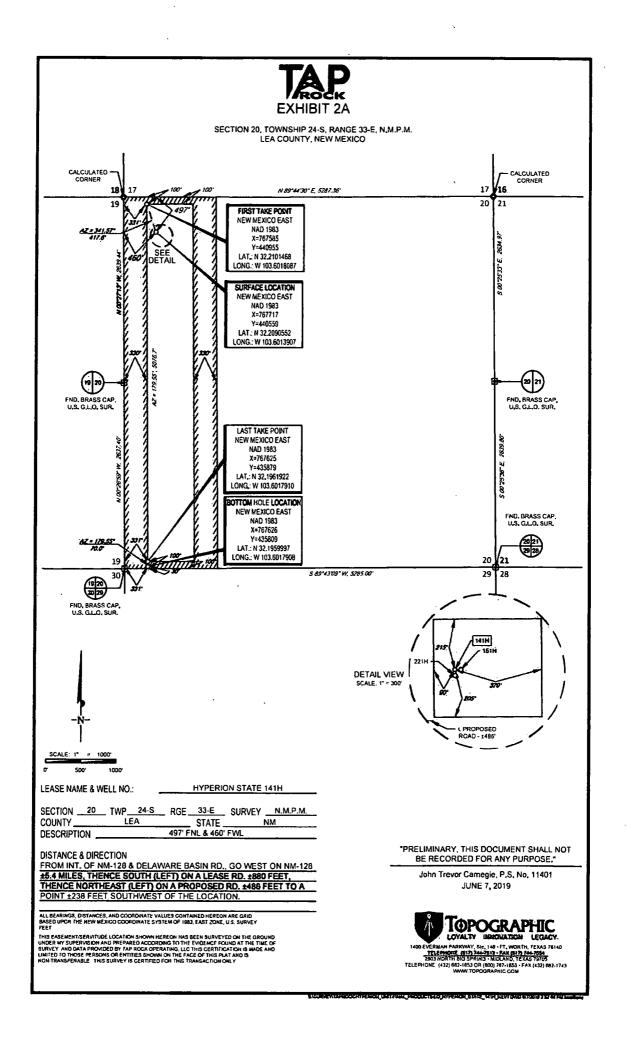

| District I   1625 N French Dr., Hobbs, NM 88240   Phone: (575) 393-6161 Fax: (575) 393-0720   District II   811 S, First St., Artesia, NM 88210   Phone: (575) 748-1283 Fax: (575) 748-9720   District III   1000 Rio Brazos Road, Aztec, NM 87410   Phone: (505) 334-6178 Fax: (505) 334-6170   District IV   1220 S, St. Francis Dr., Santa Fe, NM 87505   Phone: (505) 476-3460 Fax: (505) 476-3462 |             |                          |                 | State of New Mexico<br>Energy, Minerals & Natural Resources<br>Department<br>OIL CONSERVATION DIVISION<br>1220 South St. Francis Dr.<br>JUL 112019<br>Santa Fe, NM 87505<br>ELL LOCATION AND ACREAGE DEDICATION PLAT<br><sup>Pool Code</sup><br>96674<br>Triple X ; Bone Spring, West |                         |                   |                 |      |                        | FORM C-102<br>eevised August 1, 2011<br>e copy to appropriate<br>District Office<br>AMENDED REPORT |  |
|--------------------------------------------------------------------------------------------------------------------------------------------------------------------------------------------------------------------------------------------------------------------------------------------------------------------------------------------------------------------------------------------------------|-------------|--------------------------|-----------------|---------------------------------------------------------------------------------------------------------------------------------------------------------------------------------------------------------------------------------------------------------------------------------------|-------------------------|-------------------|-----------------|------|------------------------|----------------------------------------------------------------------------------------------------|--|
| API Number Pool Code Pool Name                                                                                                                                                                                                                                                                                                                                                                         |             |                          |                 |                                                                                                                                                                                                                                                                                       |                         |                   |                 |      |                        |                                                                                                    |  |
|                                                                                                                                                                                                                                                                                                                                                                                                        |             |                          |                 |                                                                                                                                                                                                                                                                                       |                         |                   |                 | me   |                        |                                                                                                    |  |
| 30-025-46126                                                                                                                                                                                                                                                                                                                                                                                           |             |                          |                 | 766+7 I Hiple X, Bone Spring, West                                                                                                                                                                                                                                                    |                         |                   |                 |      | ·                      |                                                                                                    |  |
| <sup>1</sup> Property Code                                                                                                                                                                                                                                                                                                                                                                             |             |                          |                 | Property Name                                                                                                                                                                                                                                                                         |                         |                   |                 |      |                        | "Well Number                                                                                       |  |
| 325410                                                                                                                                                                                                                                                                                                                                                                                                 |             | HYPERION STATE           |                 |                                                                                                                                                                                                                                                                                       |                         |                   |                 | 141H |                        |                                                                                                    |  |
| <sup>7</sup> OGRID No.                                                                                                                                                                                                                                                                                                                                                                                 |             |                          | *Operator Name  |                                                                                                                                                                                                                                                                                       |                         |                   |                 |      | <sup>9</sup> Elevation |                                                                                                    |  |
| 372043                                                                                                                                                                                                                                                                                                                                                                                                 |             | TAP ROCK OPERATING, LLC. |                 |                                                                                                                                                                                                                                                                                       |                         |                   |                 |      | 3537'                  |                                                                                                    |  |
|                                                                                                                                                                                                                                                                                                                                                                                                        |             |                          |                 |                                                                                                                                                                                                                                                                                       | <sup>10</sup> Surface L | ocation           |                 |      |                        | ······································                                                             |  |
| VL or lot no.                                                                                                                                                                                                                                                                                                                                                                                          | Section     | Township                 | Range           | Lot Idn                                                                                                                                                                                                                                                                               | Feet from the           |                   | Feet from the   | E    | East/West line County  |                                                                                                    |  |
| D                                                                                                                                                                                                                                                                                                                                                                                                      | 20          | 24-S                     | 33-E            | _                                                                                                                                                                                                                                                                                     | 497'                    | NORTH             | 460'            | WE   | ST                     | LEA                                                                                                |  |
|                                                                                                                                                                                                                                                                                                                                                                                                        |             |                          | 11              | Bottom Ha                                                                                                                                                                                                                                                                             | le Location If          | Different From Su | rface           |      |                        | -                                                                                                  |  |
| UL or lot no.                                                                                                                                                                                                                                                                                                                                                                                          | Section     | Township                 | Range           | Lot Ida                                                                                                                                                                                                                                                                               |                         |                   | Feet from the   | Ľ    | ast/West lin           | e County                                                                                           |  |
| М                                                                                                                                                                                                                                                                                                                                                                                                      | 20          | 24-S                     | 33-E            | -                                                                                                                                                                                                                                                                                     | 30'                     | SOUTH             | 331'            | WE   | ST                     | LEA                                                                                                |  |
| <sup>12</sup> Dedicated Acres                                                                                                                                                                                                                                                                                                                                                                          | Djoint or 1 | Infill <sup>14</sup> Co  | onsolidation Co | de <sup>13</sup> Ord                                                                                                                                                                                                                                                                  | ler No.                 | _                 | • • • • • • • • |      |                        | ·                                                                                                  |  |