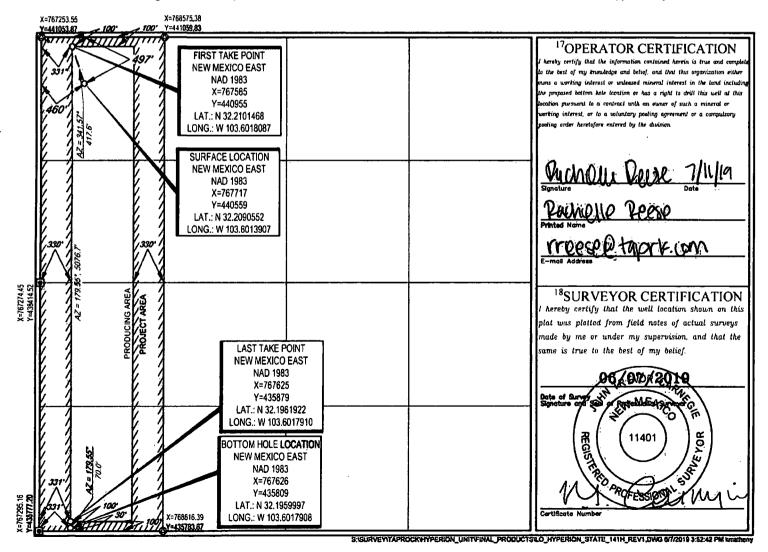

| District I   1625 N French Dr., Hobbs, NM 88240   Phone: (575) 393-6161 Fax: (575) 393-0720   District II   811 S, First St., Artesia, NM 88210   Phone: (575) 748-1283 Fax: (575) 748-9720   District III   1000 Rio Brazos Road, Aztec, NM 87410   Phone: (505) 334-6178 Fax: (505) 334-6170   District IV   1220 S, St. Francis Dr., Santa Fe, NM 87505   Phone: (505) 476-3460 Fax: (505) 476-3462 |             |                          |                 | State of New Mexico<br>Energy, Minerals & Natural Resources<br>Department<br>OIL CONSERVATION DIVISION<br>1220 South St. Francis Dr.<br>JUL 112019<br>Santa Fe, NM 87505<br>ELL LOCATION AND ACREAGE DEDICATION PLAT<br><sup>Pool Code</sup><br>96674<br>Triple X ; Bone Spring, West |                         |                   |                 |      |                        | FORM C-102<br>eevised August 1, 2011<br>e copy to appropriate<br>District Office<br>AMENDED REPORT |  |
|--------------------------------------------------------------------------------------------------------------------------------------------------------------------------------------------------------------------------------------------------------------------------------------------------------------------------------------------------------------------------------------------------------|-------------|--------------------------|-----------------|---------------------------------------------------------------------------------------------------------------------------------------------------------------------------------------------------------------------------------------------------------------------------------------|-------------------------|-------------------|-----------------|------|------------------------|----------------------------------------------------------------------------------------------------|--|
| API Number Pool Code Pool Name                                                                                                                                                                                                                                                                                                                                                                         |             |                          |                 |                                                                                                                                                                                                                                                                                       |                         |                   |                 |      |                        |                                                                                                    |  |
|                                                                                                                                                                                                                                                                                                                                                                                                        |             |                          |                 |                                                                                                                                                                                                                                                                                       |                         |                   |                 | me   |                        |                                                                                                    |  |
| 30-025-46126                                                                                                                                                                                                                                                                                                                                                                                           |             |                          |                 | 766+7 I Hiple X, Bone Spring, West                                                                                                                                                                                                                                                    |                         |                   |                 |      | ·                      |                                                                                                    |  |
| <sup>1</sup> Property Code                                                                                                                                                                                                                                                                                                                                                                             |             |                          |                 | Property Name                                                                                                                                                                                                                                                                         |                         |                   |                 |      |                        | "Well Number                                                                                       |  |
| 325410                                                                                                                                                                                                                                                                                                                                                                                                 |             | HYPERION STATE           |                 |                                                                                                                                                                                                                                                                                       |                         |                   |                 | 141H |                        |                                                                                                    |  |
| <sup>7</sup> OGRID No.                                                                                                                                                                                                                                                                                                                                                                                 |             |                          | *Operator Name  |                                                                                                                                                                                                                                                                                       |                         |                   |                 |      | <sup>9</sup> Elevation |                                                                                                    |  |
| 372043                                                                                                                                                                                                                                                                                                                                                                                                 |             | TAP ROCK OPERATING, LLC. |                 |                                                                                                                                                                                                                                                                                       |                         |                   |                 |      | 3537'                  |                                                                                                    |  |
|                                                                                                                                                                                                                                                                                                                                                                                                        |             |                          |                 |                                                                                                                                                                                                                                                                                       | <sup>10</sup> Surface L | ocation           |                 |      |                        | ······································                                                             |  |
| VL or lot no.                                                                                                                                                                                                                                                                                                                                                                                          | Section     | Township                 | Range           | Lot Idn                                                                                                                                                                                                                                                                               | Feet from the           |                   | Feet from the   | E    | East/West line County  |                                                                                                    |  |
| D                                                                                                                                                                                                                                                                                                                                                                                                      | 20          | 24-S                     | 33-E            | _                                                                                                                                                                                                                                                                                     | 497'                    | NORTH             | 460'            | WE   | ST                     | LEA                                                                                                |  |
|                                                                                                                                                                                                                                                                                                                                                                                                        |             |                          | 11              | Bottom Ha                                                                                                                                                                                                                                                                             | le Location If          | Different From Su | rface           |      |                        | -                                                                                                  |  |
| UL or lot no.                                                                                                                                                                                                                                                                                                                                                                                          | Section     | Township                 | Range           | Lot Ida                                                                                                                                                                                                                                                                               |                         |                   | Feet from the   | Ľ    | ast/West lin           | e County                                                                                           |  |
| М                                                                                                                                                                                                                                                                                                                                                                                                      | 20          | 24-S                     | 33-E            | -                                                                                                                                                                                                                                                                                     | 30'                     | SOUTH             | 331'            | WE   | ST                     | LEA                                                                                                |  |
| <sup>12</sup> Dedicated Acres                                                                                                                                                                                                                                                                                                                                                                          | Djoint or 1 | Infill <sup>14</sup> Co  | onsolidation Co | de <sup>13</sup> Ord                                                                                                                                                                                                                                                                  | ler No.                 | _                 | • • • • • • • • |      |                        | ·                                                                                                  |  |