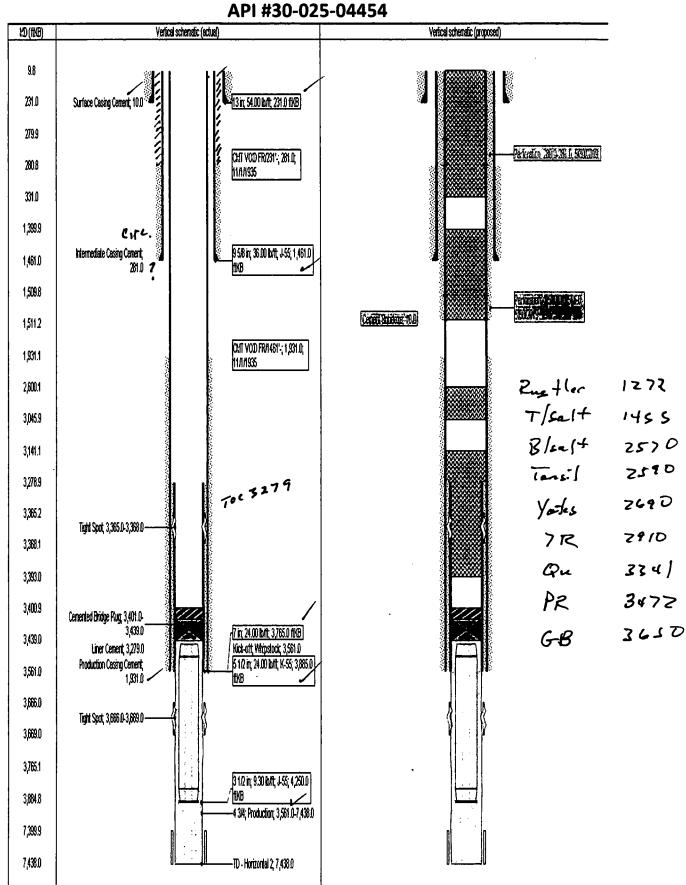

|                                                                                                                                                          |                                                                                                           |                                                       | ECORD                                                                   |                                       |  |

\_\_\_\_\_

Additional data for EC transaction #467251 that would not fit on the form

32. Additional remarks, continued

RBIH and tag TOC inside 7?. Perforate the 7? casing at 281?. Spot a balanced plug from 331 to surface with 60 sacks cement. Cap well and install a marker as per NMOCD/BLM requirements. At cut. off denify cmf Sarf. all analys.



## EUNICE MONUMENT SOUTH UNIT #262-H

## BUREAU OF LAND MANAGEMENT Carlsbad Field Office 620 East Greene Street Carlsbad, New Mexico 88220 575-234-5972

## Permanent Abandonment of Federal Wells Conditions of Approval (LPC Habitat)

Failure to comply with the following Conditions of Approval may result in a Notice of Incidents of Noncompliance (INC) in accordance with 43 CFR 3163.1.

1. Plugging operations shall commence within <u>ninety (90)</u> days from the approval date of this Notice of Intent to Abandon.

If you are unable to plug the well by the 90<sup>th</sup> day provide this office, prior to the 90<sup>th</sup> day, with the reason for not meeting the deadline and a date when we can expect the well to be plugged. Failure to do so will result in enforcement action.

The rig used