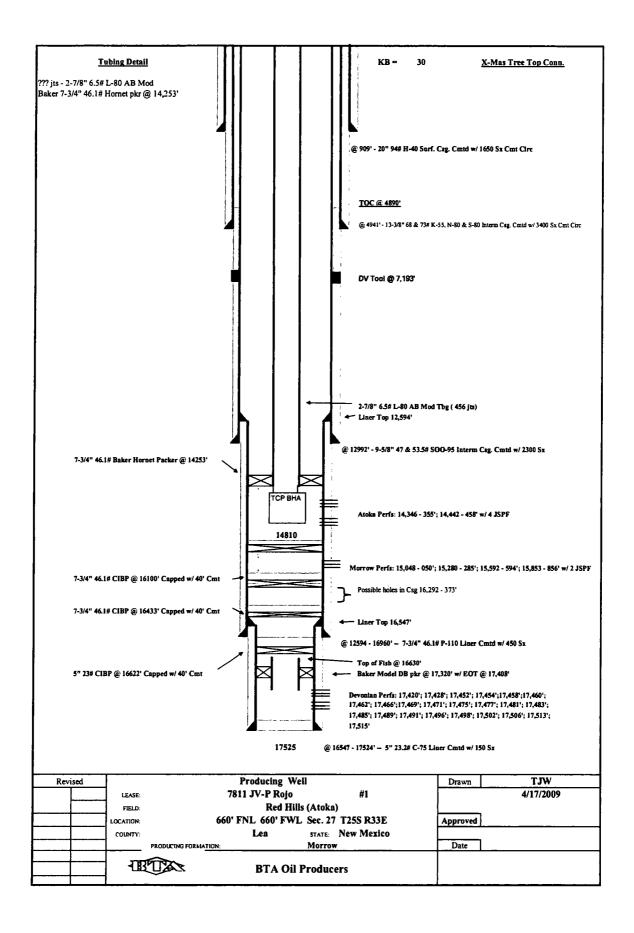

The rig used for the plugging procedure cannot be released and moved off without the prior approval of the authorized officer. Failure to do so may result in enforcement action.

- 2. <u>Notification:</u> Contact the appropriate BLM office at least 24 hours prior to the commencing of any plugging operations. For wells in Chaves and Roosevelt County, call 575-627-0272; Eddy County, call 575-361-2822; Lea County, call 575-393-3612.
- 3. <u>Blowout Preventers</u>: A blowout preventer (BOP), as appropriate, shall be installed before commencing any plugging operation. The BOP must be installed and maintained as per API and manufacturer recommendations. The minimum BOP requirement is a 2M system for a well not deeper than 9,090 feet; a 3M system for a well not deeper than 13,636 feet; and a 5M system for a well not deeper than 22,727 feet.
- 4. <u>Mud Requirement:</u> Mud shall be placed between all plugs. Minimum consistency of plugging mud shall be obtained by mixing at the rate of 25 sacks (50 pounds each) of gel per 100 barrels of **brine** water. Minimum nine (9) pounds per gallon.
- 5. <u>Cement Requirement</u>: Sufficient cement shall be used to bring any required plug to the specified depth and length. Any given cement volumes on the proposed plugging procedure are merely estimates and are not final. Unless specific approval is received, no plug except the surface plug shall be less than 25 sacks of cement. Any plug that requires a tag will have a minimum WOC time of 4 hours.

In lieu of a cement plug across perforations in a cased hole (not for any other plugs), a bridge plug set within 50 feet to 100 feet above the perforations shall be capped with 25 sacks of cement. If a bailer is used to cap this plug, 35 feet of cement shall be sufficient. Before pumping or bailing cement on top of CIBP, tag will be required to verify depth. Based on depth, a tag of the cement may be deemed necessary.

Unless otherwise specified in the approved procedure, the cement plug shall consist of either Neat Class "C", for up to 7,500 feet of depth or Neat Class "H", for deeper than 7,500 feet plugs.

6. <u>Dry Hole Marker</u>: All casing shall be cut-off at the base of the cellar or 3 feet below final restored ground level (whichever is deeper). The BLM is to be notified a minimum of 4 hours prior to the wellhead being cut off to verify that cement is to surface in the casing and all annuluses. Wellhead cut off shall commence within ten (10) calendar days of the well being plugged. If the cut off cannot be done by the 10<sup>th</sup> day, the BLM is to be contacted with justification to receive an extension for completing the cut off.