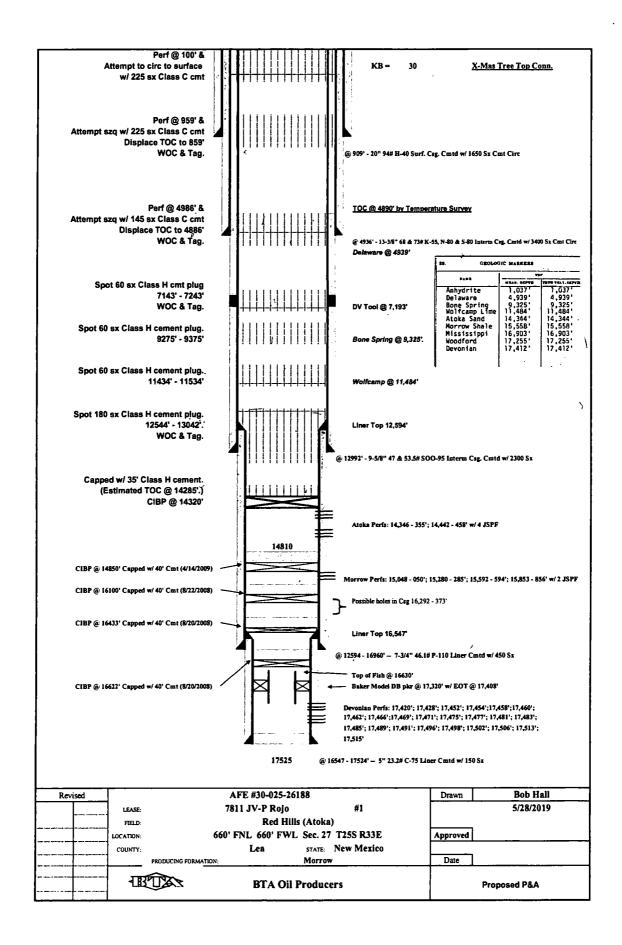

#### 32. Additional remarks, continued

surface.
10) Cut off wellhead 3' BGL. Weld on steel plate to casings. Install dry hole marker.

1. Plugging operations shall commence within <u>ninety (90)</u> days from the approval date of this Notice of Intent to Abandon.

If you are unable to plug the well by the 90<sup>th</sup> day provide this office, prior to the 90<sup>th</sup> day, with the reason for not meeting the deadline and a date when we can expect the well to be plugged. Failure to do so will result in enforcement action.

The rig used for the plugging procedure cannot be released and moved off without the prior approval of the authorized officer. Failure to do so may result in enforcement action.

- 2. <u>Notification:</u> Contact the appropriate BLM office at least 24 hours prior to the commencing of any plugging operations. For wells in Chaves and Roosevelt County, call 575-627-0272; Eddy County, call 575-361-2822; Lea County, call 575-393-3612.
- 3. <u>Blowout Preventers</u>: A blowout preventer (BOP), as appropriate, shall be installed before commencing any plugging operation. The BOP must be installed and maintained as per API and manufacturer recommendations. The minimum BOP requirement is a 2M system for a well not deeper than 9,090 feet; a 3M system for a well not deeper than 13,636 feet; and a 5M system for a well not deeper than 22,727 feet.
- 4. <u>Mud Requirement:</u> Mud shall be placed between all plugs. Minimum consistency of plugging mud shall be obtained by mixing at the rate of 25 sacks (50 pounds each) of gel per 100 barrels of **brine** water. Minimum nine (9) pounds per gallon.
- 5. <u>Cement Requirement</u>: Sufficient cement shall be used to bring any required plug to the specified depth and length. Any given cement volumes on the proposed plugging procedure are merely estimates and are not final. Unless specific approval is received, no plug except the surface plug shall be less than 25 sacks of cement. Any plug that requires a tag will have a minimum WOC time of 4 hours.

In lieu of a cement plug across perforations in a cased hole (not for any other plugs), a bridge plug set within 50 feet to 100 feet above the perforations shall be capped with 25 sacks of cement. If a bailer is used to cap this plug, 35 feet of cement shall be sufficient. Before pumping or bailing cement on top of CIBP, tag will be required to verify depth. Based on depth, a tag of the cement may be deemed necessary.

Unless otherwise specified in the approved procedure, the cement plug shall consist of either Neat Class "C", for up to 7,500 feet of depth or Neat Class "H", for deeper than 7,500 feet plugs.

6. <u>Dry Hole Marker</u>: All casing shall be cut-off at the base of the cellar or 3 feet below final restored ground level (whichever is deeper). The BLM is to be notified a minimum of 4 hours prior to the wellhead being cut off to verify that cement is to surface in the casing and all annuluses. Wellhead cut off shall commence within ten (10) calendar days of the well being plugged. If the cut off cannot be done by the 10<sup>th</sup> day, the BLM is to be contacted with justification to receive an extension for completing the cut off.