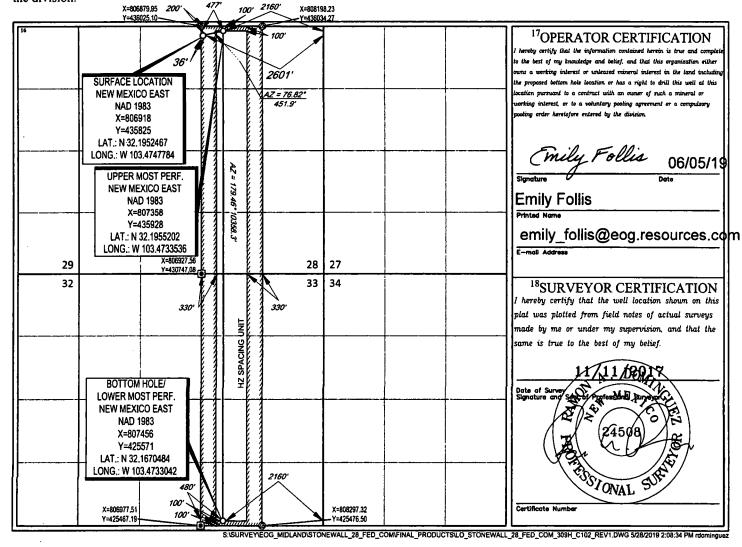

## WELL LOCATION AND ACREAGE DEDICATION PLAT

| 3002544926                           | 28092 9 6424 WC-025 G-09 \$2433361 UPP | PER WOLFCAMP        |  |
|--------------------------------------|----------------------------------------|---------------------|--|
| <sup>4</sup> Property Code<br>321477 | STONEWALL 28 FED COM                   | Well Number<br>309H |  |
| <sup>7</sup> OGRID №.<br>7377        | *Operator Name EOG RESOURCES, INC.     | Elevation 3497'     |  |

<sup>10</sup>Surface Location

| UL or lot no. | Section | Township | Range | Lot Idn | Feet from the | North/South line | Feet from the | East/West line | County |
|---------------|---------|----------|-------|---------|---------------|------------------|---------------|----------------|--------|
| В             | 28      | 24-S     | 34-E  | -       | 200'          | NORTH            | 2601'         | EAST           | LEA    |
| "             | ~0      | ~= 5     | 0 7 2 |         | 200           | 10101111         | 2001          | LADI           | LUA    |

<sup>11</sup>Bottom Hole Location If Different From Surface

| UL or lot no.                           | Section Township         |                         | Range            | Lot Idn   | Feet from the | North/South line | Feet from the | East/West line | County |
|-----------------------------------------|--------------------------|-------------------------|------------------|-----------|---------------|------------------|---------------|----------------|--------|
| 0                                       | 33                       | 24-S                    | 34-E             | -         | 100'          | SOUTH            | 2160'         | EAST           | LEA    |
| <sup>11</sup> Dedicated Acres<br>320.00 | <sup>13</sup> Joint or I | Infill <sup>54</sup> Co | onsolidation Coc | le 15Orde | r No.         |                  |               |                |        |