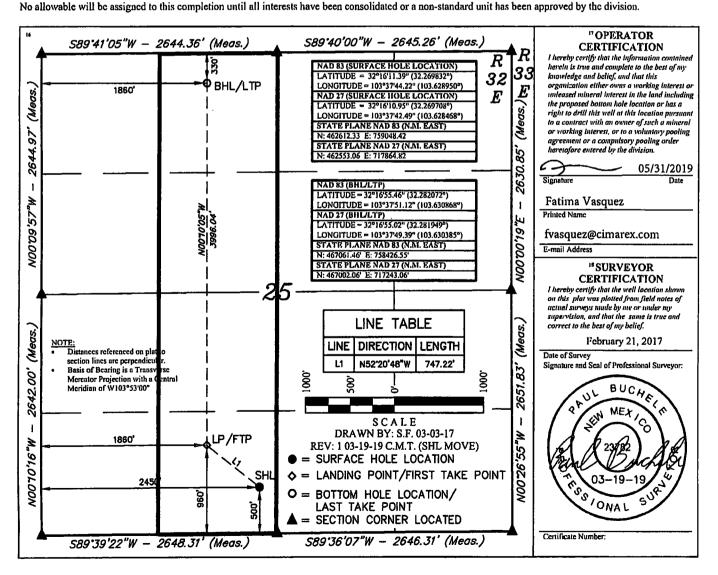

## WELL LOCATION AND ACREAGE DEDICATION PLAT

| 30-025-44002           | 96603 Pool Code | Triste Draw; Bone Spring                              |                        |  |
|------------------------|-----------------|-------------------------------------------------------|------------------------|--|
| Property Code<br>39851 |                 | <sup>5</sup> Property Name<br>TRISTE DRAW 25 FEIDERAL |                        |  |
| 215099 No.             |                 | perator Name<br>EX ENERGY CO.                         | ' Elevation<br>3689.9' |  |

## "Surface Location UL or lot no. | Section | Township | Range | Lot ldn | Feet from the | North/South line | Feet from the | East/West line

| N                                               | 25      | 23S      | 32E   |         | 500           | SOUTH            | 2450          | WEST           | LEA    |  |  |
|-------------------------------------------------|---------|----------|-------|---------|---------------|------------------|---------------|----------------|--------|--|--|
| "Bottom Hole Location If Different From Surface |         |          |       |         |               |                  |               |                |        |  |  |
| UL or lot no.                                   | Section | Township | Range | Lot Idn | Feet from the | North/South line | Feet from the | Enst/West line | County |  |  |
| 1 6                                             | 25      | 236      | 32E   |         | 330           | ו ארבורו ו       | 1860          | l West         | IFA    |  |  |

12 Dedicated Acres 13 Joint or Infill 14 Consolidation Code 15 Order No.
160 150