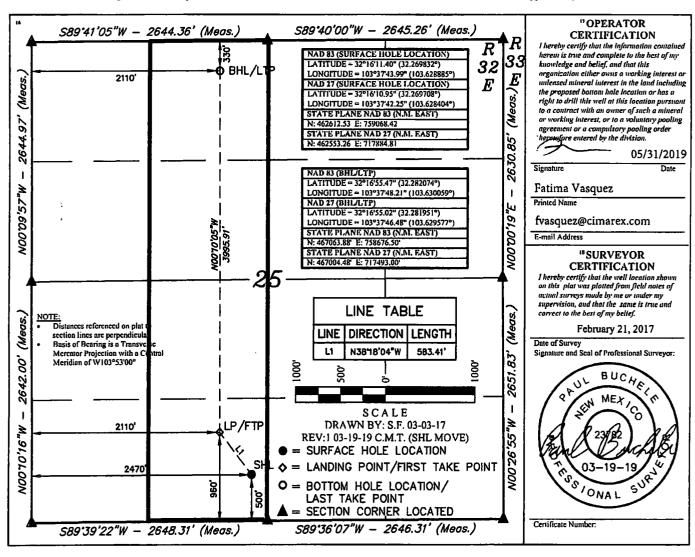

☐ AMENDED REPORT

WELL LOCATION AND ACREAGE DEDICATION PLAT

| 30-025-44003                    |            |       |                                        | 9660         | <sup>1</sup> Pool Code<br>3 |                      | Triste Draw; Bone Spring  |                    |                        |                                 |  |
|---------------------------------|------------|-------|----------------------------------------|--------------|-----------------------------|----------------------|---------------------------|--------------------|------------------------|---------------------------------|--|
| * Property Code<br>39851        |            |       | * Properly Name TRISTE DRAW 25 FEDERAL |              |                             |                      |                           |                    |                        | <sup>6</sup> Well Number<br>15H |  |
| <sup>7</sup> OGRID №.<br>215099 |            |       | *Operator Name CIMAREX ENERGY CO.      |              |                             |                      |                           |                    |                        | ' Elevation<br>3689.9'          |  |
|                                 |            |       |                                        |              |                             | "Surface             | Location                  |                    |                        |                                 |  |
| UL or lot no.<br>N              | Sect<br>2  |       | Township<br>23S                        | Range<br>32E | Lot Idn                     | Feet from the<br>500 | North/South line<br>SOUTH | Feet from the 2470 | East/West line<br>WEST | County<br>LEA                   |  |
|                                 |            |       | _                                      |              | Bottom H                    | ole Location I       | f Different From          | Surface            |                        |                                 |  |
| UL or lot no.<br>C              | Sect<br>2: |       | Township<br>23S                        | Range<br>32E | Lot Idn                     | Feet from the 330    | North/South line<br>NORTH | Feet from the 2110 | East/West line<br>WEST | County<br>LEA                   |  |
| 12 Dedicated Acres 13 J         |            | 13 Jo | int or Infill                          | 14 Cons      | olidation Code              | 15 Order No.         |                           |                    |                        | •                               |  |