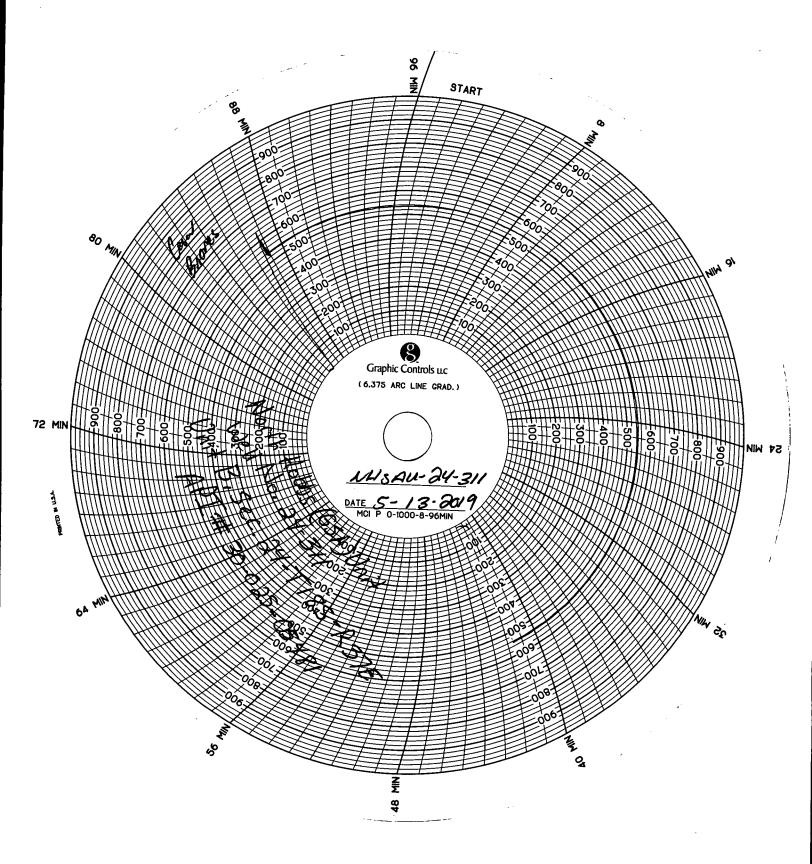

| Submit I Copy To Appropriate District                                                                                                                                                                                                                                                                                                                                                                                                                                                                                                                                                                                                                                                                                                                                                                                                                                                                                                                                                   | Sta                     | te of New Me      | xico                  |                                        | Form                | n C-103    |
|-----------------------------------------------------------------------------------------------------------------------------------------------------------------------------------------------------------------------------------------------------------------------------------------------------------------------------------------------------------------------------------------------------------------------------------------------------------------------------------------------------------------------------------------------------------------------------------------------------------------------------------------------------------------------------------------------------------------------------------------------------------------------------------------------------------------------------------------------------------------------------------------------------------------------------------------------------------------------------------------|-------------------------|-------------------|-----------------------|----------------------------------------|---------------------|------------|
| Office<br><u>District I</u> – (575) 393-6161                                                                                                                                                                                                                                                                                                                                                                                                                                                                                                                                                                                                                                                                                                                                                                                                                                                                                                                                            | Energy, Mir             | nerals and Natur  | ral Resources         |                                        | Revised Jul         | y 18, 2013 |
| 1625 N. French Dr., Hobbs, NM 88240                                                                                                                                                                                                                                                                                                                                                                                                                                                                                                                                                                                                                                                                                                                                                                                                                                                                                                                                                     |                         |                   |                       | WELL API N                             |                     |            |
| <u>District II</u> (575) 748-1283<br>811 S. First St., Artesia, NM 88210                                                                                                                                                                                                                                                                                                                                                                                                                                                                                                                                                                                                                                                                                                                                                                                                                                                                                                                |                         |                   | VISION                | 30-025-05481 5. Indicate Type of Lease |                     |            |
| District III - (505) 334-6178                                                                                                                                                                                                                                                                                                                                                                                                                                                                                                                                                                                                                                                                                                                                                                                                                                                                                                                                                           | 1220                    | South St. Ton     | cis Dr.               | STAT                                   |                     | 7          |
| 1000 Rio Brazos Rd., Aztec, NM 87410<br><u>District IV</u> - (505) 476-3460                                                                                                                                                                                                                                                                                                                                                                                                                                                                                                                                                                                                                                                                                                                                                                                                                                                                                                             | n                       | LA PARTION        | 505                   |                                        | & Gas Lease No.     | -          |
| 1220 S. St. Francis Dr., Santa Fe, NM                                                                                                                                                                                                                                                                                                                                                                                                                                                                                                                                                                                                                                                                                                                                                                                                                                                                                                                                                   | .1                      | OBSUM 87          | <i>e<sub>ll</sub></i> |                                        | C Gab Ecase 110.    |            |
| 87505                                                                                                                                                                                                                                                                                                                                                                                                                                                                                                                                                                                                                                                                                                                                                                                                                                                                                                                                                                                   | TIGES AND DEDO          | TO CHINATE OF     | -0                    | 19552                                  | 77 4 4              |            |
| OO NOT USE THIS FORM FOR PRO                                                                                                                                                                                                                                                                                                                                                                                                                                                                                                                                                                                                                                                                                                                                                                                                                                                                                                                                                            | OTICES AND REPOR        | O DEEDEN OR BIT   | K TO A                | /. Lease Nam                           | ne or Unit Agreemen | i Name     |
| DIFFERENT RESERVOIR. USE "APP                                                                                                                                                                                                                                                                                                                                                                                                                                                                                                                                                                                                                                                                                                                                                                                                                                                                                                                                                           | LICATION FOR PERMIT     | " (FORM C-10)     | 2 SUCH                | North HObbs                            | s (G/SA) Unit       |            |
| (DO NOT USE THIS FORM FOR PRODIFFERENT RESERVOIR. USE "APP PROPOSALS.)  1. Type of Well: Oil Well                                                                                                                                                                                                                                                                                                                                                                                                                                                                                                                                                                                                                                                                                                                                                                                                                                                                                       |                         | REU               |                       | 8. Well Num                            |                     |            |
| 1. Type of Well: Oil Well                                                                                                                                                                                                                                                                                                                                                                                                                                                                                                                                                                                                                                                                                                                                                                                                                                                                                                                                                               | Gas Well Uth            | ner V             |                       | <u> </u>                               | <u> </u>            |            |
| Name of Operator     Occidental Permian Ltd.                                                                                                                                                                                                                                                                                                                                                                                                                                                                                                                                                                                                                                                                                                                                                                                                                                                                                                                                            |                         |                   |                       | 9. OGRID N                             | 157984              |            |
| 3. Address of Operator                                                                                                                                                                                                                                                                                                                                                                                                                                                                                                                                                                                                                                                                                                                                                                                                                                                                                                                                                                  |                         |                   |                       | 10. Pool name or Wildcat               |                     |            |
| P.O. Box 4294, Houston, TX 77210                                                                                                                                                                                                                                                                                                                                                                                                                                                                                                                                                                                                                                                                                                                                                                                                                                                                                                                                                        |                         |                   |                       | Hobbs (G/SA)                           |                     |            |
| 4. Well Location                                                                                                                                                                                                                                                                                                                                                                                                                                                                                                                                                                                                                                                                                                                                                                                                                                                                                                                                                                        |                         |                   |                       |                                        |                     |            |
| Unit Letter B                                                                                                                                                                                                                                                                                                                                                                                                                                                                                                                                                                                                                                                                                                                                                                                                                                                                                                                                                                           | : 660 feet from         | m the North       | line and 19           | 80 fee                                 | t from the East     | line       |
| Section 24                                                                                                                                                                                                                                                                                                                                                                                                                                                                                                                                                                                                                                                                                                                                                                                                                                                                                                                                                                              | Townsh                  | nip 18S Ra        | nge 37E               | NMPM                                   | County LEA          |            |
|                                                                                                                                                                                                                                                                                                                                                                                                                                                                                                                                                                                                                                                                                                                                                                                                                                                                                                                                                                                         |                         |                   | RKB, RT, GR, etc      | ·.)                                    |                     |            |
|                                                                                                                                                                                                                                                                                                                                                                                                                                                                                                                                                                                                                                                                                                                                                                                                                                                                                                                                                                                         | 3674' (KB)              |                   |                       |                                        |                     |            |
| NOTICE OF INTENTION TO:  PERFORM REMEDIAL WORK   PLUG AND ABANDON   CHANGE PLANS   PULL OR ALTER CASING   MULTIPLE COMPL   COMMENCE DRILLING OPNS.   PAND A   DOWNHOLE COMMINGLE   CLOSED-LOOP SYSTEM   OTHER:  13. Describe proposed or completed operations. (Clearly state all pertinent details, and give pertinent dates, including estimated date of starting any proposed work). SEE RULE 19.15.7.14 NMAC. For Multiple Completions: Attach wellbore diagram of proposed completion or recompletion.  5/9/19 - MIRU x NDWD x NUBOP 5/10/19 - POOH w/ production equipment 5/10/19 - POOH w/ production equipment 5/10/19 - RIH 4-1/2" CIBP @ 4080' w/ 25' cmt on top 5/13/19 - Ran MIT chart - Chart attached 5/13/19 - RDPU  Approval of TA EXPIRES: 5 OR RETURNED Well needs to be PLUGGED OR RETURNED APPRODUCTION Well needs to be PLUGGED OR THE DATE STATED ABOVE:  Well needs to be PLUGGED OR THE DATE STATED ABOVE:  Well needs to be PLUGGED OR THE DATE STATED ABOVE: |                         |                   |                       |                                        |                     |            |
|                                                                                                                                                                                                                                                                                                                                                                                                                                                                                                                                                                                                                                                                                                                                                                                                                                                                                                                                                                                         |                         | B                 | YTHEDIN               |                                        |                     |            |
|                                                                                                                                                                                                                                                                                                                                                                                                                                                                                                                                                                                                                                                                                                                                                                                                                                                                                                                                                                                         |                         |                   |                       |                                        |                     |            |
| Spud Date: 5/9/19                                                                                                                                                                                                                                                                                                                                                                                                                                                                                                                                                                                                                                                                                                                                                                                                                                                                                                                                                                       |                         | Rig Release Da    |                       | 3/19                                   |                     |            |
| L.                                                                                                                                                                                                                                                                                                                                                                                                                                                                                                                                                                                                                                                                                                                                                                                                                                                                                                                                                                                      |                         |                   | <u> </u>              |                                        |                     |            |
|                                                                                                                                                                                                                                                                                                                                                                                                                                                                                                                                                                                                                                                                                                                                                                                                                                                                                                                                                                                         |                         |                   |                       |                                        |                     |            |
| I hereby certify that the information                                                                                                                                                                                                                                                                                                                                                                                                                                                                                                                                                                                                                                                                                                                                                                                                                                                                                                                                                   | on above is true and co | omplete to the be | st of my knowled      | ge and belief.                         |                     |            |
| ( ) //                                                                                                                                                                                                                                                                                                                                                                                                                                                                                                                                                                                                                                                                                                                                                                                                                                                                                                                                                                                  | //                      | •                 | ·                     |                                        |                     |            |
|                                                                                                                                                                                                                                                                                                                                                                                                                                                                                                                                                                                                                                                                                                                                                                                                                                                                                                                                                                                         | 1                       |                   |                       |                                        |                     |            |
| SIGNATURE / YAV                                                                                                                                                                                                                                                                                                                                                                                                                                                                                                                                                                                                                                                                                                                                                                                                                                                                                                                                                                         | ///                     | _TITLE_Regul      | atory Specialist      |                                        | _DATE7/9/19         |            |
|                                                                                                                                                                                                                                                                                                                                                                                                                                                                                                                                                                                                                                                                                                                                                                                                                                                                                                                                                                                         |                         |                   |                       | <b></b>                                | DII.0.1. 740.0      | 45 7007    |
| Type or print name Ron Mathe                                                                                                                                                                                                                                                                                                                                                                                                                                                                                                                                                                                                                                                                                                                                                                                                                                                                                                                                                            | / <b>W</b> .            | _ E-mail address  | : _roni_mathew@       | yoxy.com                               | PHONE: 713-2        | 15-7827    |
| For State Use Only                                                                                                                                                                                                                                                                                                                                                                                                                                                                                                                                                                                                                                                                                                                                                                                                                                                                                                                                                                      | <i>\L</i>               | •                 |                       |                                        | _                   |            |
| APPROVED BY: Kerry Forthe TITLE Concluines Office A DATE 7-17-19 Conditions of Approval (if any)                                                                                                                                                                                                                                                                                                                                                                                                                                                                                                                                                                                                                                                                                                                                                                                                                                                                                        |                         |                   |                       |                                        |                     |            |