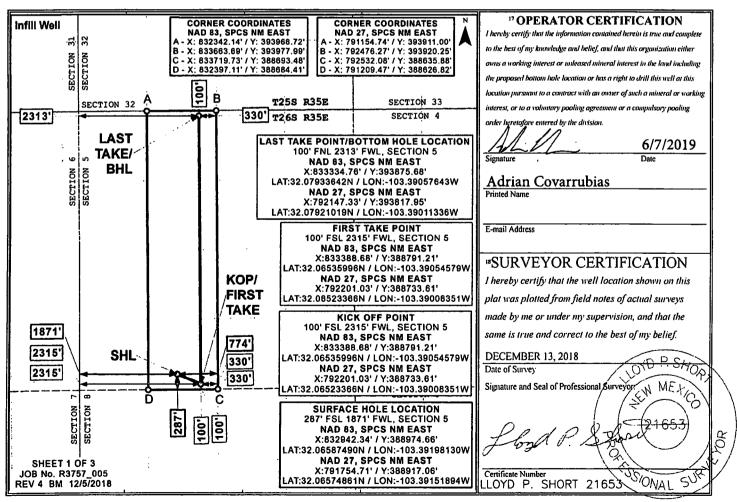

## State of New Mexico Energy, Minerals & Natural Resources Department OIL CONSERVATION DIVISION 1220 South St. Francis Dr. Santa Fe, NM 87505

Form C-102 Revised August 1, 2011 Submit one copy to appropriate District Office

AMENDED REPORT

|                                        |                        | W                        | ELL LO                                                  | CATION                                               | N AND ACR              | EAGE DEDIC       | ATION PLA     | Т             |                                |  |
|----------------------------------------|------------------------|--------------------------|---------------------------------------------------------|------------------------------------------------------|------------------------|------------------|---------------|---------------|--------------------------------|--|
| 20                                     | r<br>420               |                          | <sup>3</sup> Pool Code<br>98117 WC-025 G-09 S263504N; W |                                                      |                        |                  |               | VOLFCAMP      |                                |  |
| 50-                                    | 420                    |                          |                                                         |                                                      |                        |                  | 4N; WOLFC     |               |                                |  |
| <sup>4</sup> Property (                | Code                   |                          |                                                         | <sup>5</sup> Property Name<br>CAVE LION 5 WA FEDERAL |                        |                  |               |               | <sup>6</sup> Well Number<br>9H |  |
| <sup>7</sup> OGRID                     |                        |                          |                                                         |                                                      | <sup>9</sup> Elevation |                  |               |               |                                |  |
| 37209                                  | 8                      |                          |                                                         | MARATHON OIL PERMIAN LLC                             |                        |                  |               |               | 3262'                          |  |
| " Surface Location                     |                        |                          |                                                         |                                                      |                        |                  |               |               |                                |  |
| UL or lot no.                          | Section                | Township                 | Range                                                   | Lot Idn                                              | Feet from the          | North/South line | Feet from the | East/West lir | e County                       |  |
| N                                      | 5                      | 26S                      | 35E                                                     |                                                      | 287                    | SOUTH            | 1871,8        | WEST          | LEA                            |  |
|                                        |                        |                          | " Bot                                                   | tom Hol                                              | e Location If          | Different From   | Surface       | <u>.</u> .    | - <u> </u>                     |  |
| UL or lot no.                          | Section                | Township                 | Range                                                   | Lot Idn                                              | Feet from the          | North/South line | Feet from the | East/West lin | e County                       |  |
| С                                      | 5                      | 26S                      | 35E                                                     |                                                      | 100                    | NORTH            | 2313          | WEST          | LEA                            |  |
| <sup>17</sup> Dedicated Acres<br>160.0 | <sup>13</sup> Joint of | r Infill <sup>14</sup> C | onsolidation (                                          | Code <sup>15</sup> Ori                               | der No.                |                  |               |               |                                |  |

No allowable will be assigned to this completion until all interests have been consolidated or a non-standard unit has been approved by the division.