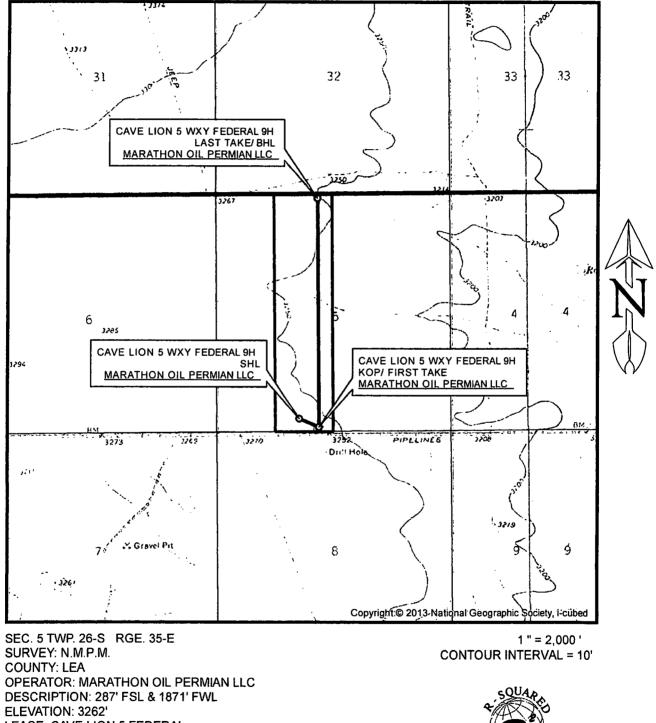

SEC. 5 TWP. 26-S RGE. 35-E SURVEY: N.M.P.M. COUNTY: LEA OPERATOR: MARATHON OIL PERMIAN LLC DESCRIPTION: 287' FSL & 1871' FWL ELEVATION: 3262' LEASE: CAVE LION 5 FEDERAL U.S.G.S. TOPOGRAPHIC MAP: ANDREWS PLACE, NM,TX.