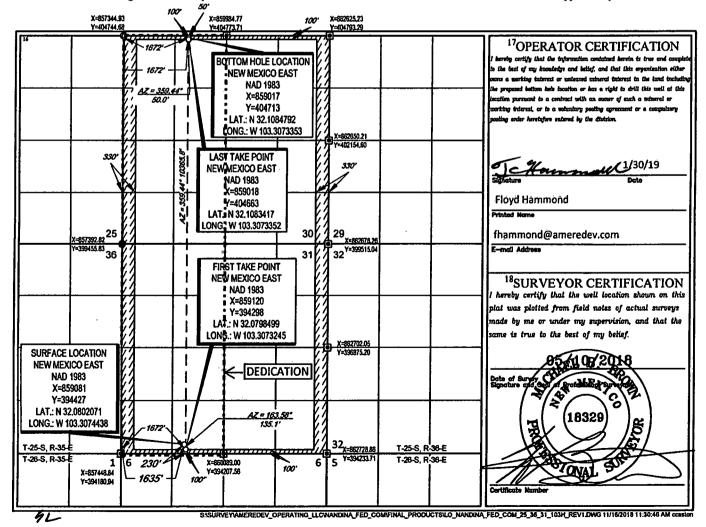

AMENDED REPORT

WELL LOCATION AND ACREAGE DEDICATED FLAT API Number 30-025-46220 33813 JAL; WOLFCAMP WEST Property Code Property Name Well Number NANDINA FED COM 25 36 31 103H 322647 Operator Name OGRID No Elevation 372224 AMEREDEV OPERATING, LLC. 3018

<sup>10</sup>Surface Location East/West line UL or lot no. Section Township Range Lot Idn Feet from the North/South line Feet from the County 1635' 25-S 36-E 230' SOUTH LEA N WEST

<sup>11</sup>Bottom Hole Location If Different From Surface UL or lot no. Township Feet from the North/South line East/West lin Feet from the Section Range Lot Ide C 30 25-S 36-E 50' NORTH 1672 WEST LEA Dedicated Acres Joint or Infill <sup>5</sup>Order No. 640.40 C