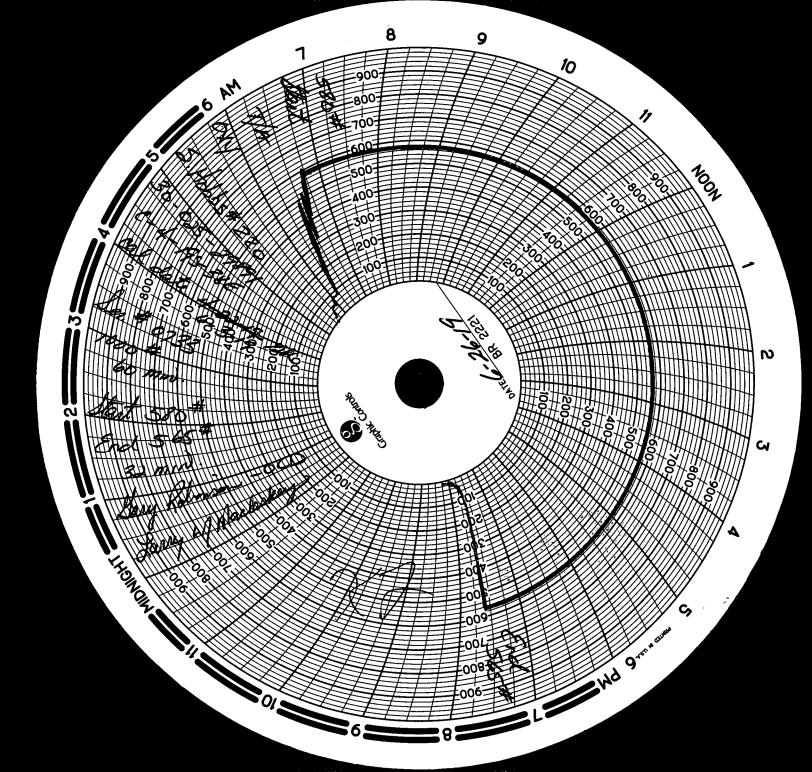

## **BRADENHEAD TEST REPORT**

|                                          |           | (                     | Operator<br>OCCIDENTAL P | Name              |                                  | SI KEPUKI       |                  | <sup>3</sup> API Numl<br>30-025-298 | per<br>91 |
|------------------------------------------|-----------|-----------------------|--------------------------|-------------------|----------------------------------|-----------------|------------------|-------------------------------------|-----------|
| Property Name<br>SOUTH HOBBS (G/SA) UNIT |           |                       |                          |                   |                                  | Well No.<br>220 |                  |                                     |           |
|                                          |           |                       |                          | 7.                | Surface Locati                   | 0 <b>n</b>      |                  |                                     |           |
| UL - LotSectionTownshipRangeC419-S38-E   |           |                       |                          | Feet from<br>1425 | N/S Line Feet From<br>NORTH 1480 |                 | E/W Line<br>WEST | County<br>LEA                       |           |
|                                          |           |                       |                          |                   | Well Status                      |                 |                  |                                     |           |
| Well Status SHUT-IN                      |           |                       | PRODUCING                |                   | DATE                             | 7               |                  |                                     |           |
| /                                        | OPE       | N BRADEN              | HEAD AND INT             | TERMEDIATE        | TO ATMOSPHE                      | RE INDIVIDUAL   | LY FOR 15 MINU   | TES EACH                            |           |
| If bradenhead                            | flowed wa | ter. check all        | of the description       |                   | BSERVED DA'                      | ГА              |                  |                                     |           |
|                                          |           |                       | urf-Interm               | (B)Interm(1       | )-Interm(2)                      | (C)Interm-Prod  | <u>(D)</u> P     | rod Csng                            | (E)Tubing |
| Pressure                                 |           |                       | nlp                      | nila              |                                  | nlla            | -                |                                     | NONE      |
| Flow Characteristics                     |           |                       |                          | 191               |                                  | - 1913          |                  |                                     |           |
| Puff                                     |           |                       | r7 N                     | Y / N             |                                  | Y/N             |                  | Y/N                                 | -         |
| Steady Flow                              |           |                       | Y/N                      | Y/N               |                                  | Y/N             |                  | Y/N                                 | -         |
| Surges                                   |           |                       | Y/N                      | Y/N               |                                  | Y/N             |                  | Y/N                                 | -         |
| Down to nothing                          |           |                       | Y/N                      | Y/N               |                                  | Y/N             |                  | Y/N                                 |           |
| Gas or Oil                               |           |                       | Y/N                      | Y/N               |                                  | Y/N             |                  | Y/N                                 | 1         |
| Water                                    |           |                       | Y/N                      | Y/N               |                                  | Y/N             |                  | Y/N                                 |           |
| <u>If bradenhead</u>                     | flowed wa | <u>ter, check all</u> | of the description       | ons that apply:   |                                  |                 |                  |                                     |           |
| CLEAR                                    |           | FRE                   | FRESH                    |                   | SALTY                            |                 | JR               | BLACK                               |           |
| Remarks:<br>7/                           | A         | <b>I</b>              | ne de                    |                   |                                  | INJECTING A     | T THIS TIME      | G/                                  | AS,CO2    |
| Neca                                     | ls f      | lewle                 | ne de                    | sconne            | ted                              |                 |                  |                                     |           |
|                                          |           |                       |                          |                   |                                  |                 |                  |                                     |           |