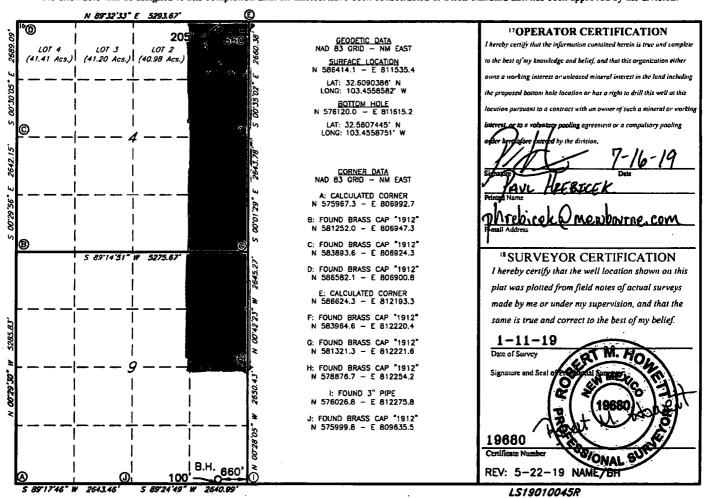

☐ AMENDED REPORT

|                    |            | 7                                     | VELL L        | OCATIO                        | ON AND ACE         | REAGE DEDIC      | ATION PLA     | T              |                      |  |
|--------------------|------------|---------------------------------------|---------------|-------------------------------|--------------------|------------------|---------------|----------------|----------------------|--|
| 30 - 025 - 46061 4 |            |                                       |               | <sup>2</sup> Pool Cod<br>1968 | PEARL BONE SPRING. |                  |               |                | OUTH                 |  |
| 4Property Co       | ode        | SAND CHUTE 4/9 B2AP FED COM           |               |                               |                    |                  |               |                | 6 Well Number<br>1 H |  |
| OGRID NO.          |            | *Operator Name  MEWBOURNE OIL COMPANY |               |                               |                    |                  |               |                | 9Elevation<br>3686   |  |
|                    |            |                                       |               |                               | 10 Surface         | Location         |               |                |                      |  |
| UL or lot no.      | Section    | Township                              | Range         | Lot Idn                       | Feet from the      | North/South line | Feet From the | East/West line | County               |  |
| 1                  | 4          | 20S                                   | 35E           |                               | 205                | NORTH            | 660           | EAST           | LEA                  |  |
|                    |            | •                                     | " ]           | Bottom I                      | Hole Location      | If Different Fro | om Surface    |                | -                    |  |
| UL or lot no.      | Section    | Township                              | Range         | Lot Idn                       | Feet from the      | North/South line | Feet from the | East/West line | County               |  |
| P                  | 9          | 20S                                   | 35E           |                               | 100                | SOUTH            | 660           | EAST           | LEA                  |  |
| Dedicated Acro     | s 13 Joint | or Infill 14                          | Consolidation | Code 15                       | Order No.          | :                |               | =              |                      |  |