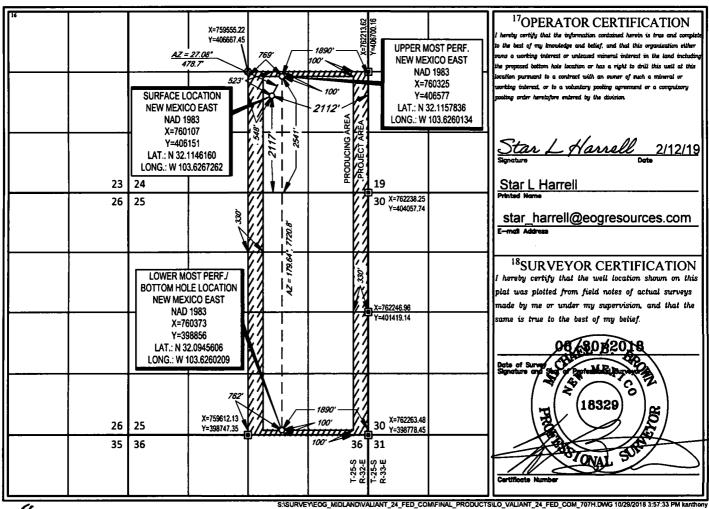

AMENDED REPORT

|                               |                         | VY                         | <u>/ ELL L(</u> | <u>JCATIO'</u>         | N AND ACK                | EAGE DEDIC                         | ATION PLA     | <u>. I </u>    |                        |  |
|-------------------------------|-------------------------|----------------------------|-----------------|------------------------|--------------------------|------------------------------------|---------------|----------------|------------------------|--|
|                               | <sup>1</sup> API Number | r                          |                 | <sup>2</sup> Pool Code |                          | <sup>3</sup> Pool Name             |               |                |                        |  |
| 30-025- <b>4623</b> 0         |                         |                            |                 | 98180                  |                          | WC-025 G-09 S253309P; Upr Wolfcamp |               |                |                        |  |
| <sup>1</sup> Property Code    |                         |                            |                 |                        | • •                      | roperty Name                       |               |                | Vell Number            |  |
| 325949                        |                         | VALIANT 24 FED COM         |                 |                        |                          |                                    |               |                | #707H                  |  |
| OGRID №.                      |                         | <sup>8</sup> Operator Name |                 |                        |                          |                                    |               |                | <sup>9</sup> Elevation |  |
| 7377                          |                         | EOG RESOURCES, INC.        |                 |                        |                          |                                    |               |                | 3459'                  |  |
|                               |                         |                            |                 |                        | <sup>10</sup> Surface Lo | ocation                            |               |                |                        |  |
| UL or lot no.                 | Section                 | Township                   | Range           | Lot Idn                | Feet from the            | North/South line                   | Feet from the | East/West line | County                 |  |
| J                             | 24                      | 25-S                       | 32-E            | <b>-</b>               | 2117'                    | SOUTH                              | 2112'         | EAST           | LEA                    |  |
|                               |                         |                            | 11,             | Bottom Ho              | le Location If D         | Different From Sur                 | face          |                |                        |  |
| UL or lot no.                 | Section                 | n Township                 | Range           | Lot Idn                | Feet from the            | North/South line                   | Feet from the | East/West line | County                 |  |
| 0                             | 25                      | 25-S                       | 32-E            | -                      | 100'                     | SOUTH                              | 1890'         | EAST           | LEA                    |  |
| <sup>12</sup> Dedicated Acres | <sup>13</sup> Joint or  | Infill 14Co                | onsolidation Co | ode <sup>15</sup> Orde | er No.                   |                                    |               | -              |                        |  |
| 480.00                        | 1                       | i i                        |                 |                        |                          |                                    |               |                | j                      |  |