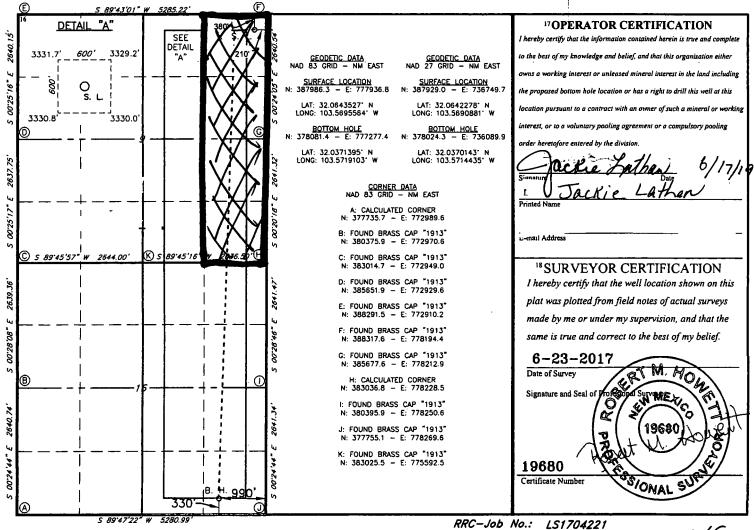

| Phone: (57:<br>District II<br>811 S. First<br>Phone: (57:<br>District III<br>1000 Rio B<br>Phone: (50:<br>District IV<br>1220 S. St. | ench Dr., Hobbs,<br>5) 393-6161 Fa:<br>1 St., Artesia, NN<br>5) 748-1283 Fax<br>Brazos Road, Azi<br>5) 334-6178 Fax<br>Francis Dr., San<br>5) 476-3460 Fax | x: (575) 393-<br>A 88210<br>: (575) 748-9<br>ec, NM 8741<br>: (505) 334-6<br>tta Fe, NM 8 | 0720<br>0<br>5170<br>7505                     | State of New Mexico<br>Energy, Minerals & Natural Resources For the nent<br>OIL CONSERVATION DAVISION<br>1220 South St. Francis Dayll 09 2019<br>Santa Fe, NM 87505<br>RECEIVED<br>AMENDED REPORT |         |              |               |                 |               |        |                                 |        |  |
|--------------------------------------------------------------------------------------------------------------------------------------|------------------------------------------------------------------------------------------------------------------------------------------------------------|-------------------------------------------------------------------------------------------|-----------------------------------------------|---------------------------------------------------------------------------------------------------------------------------------------------------------------------------------------------------|---------|--------------|---------------|-----------------|---------------|--------|---------------------------------|--------|--|
| WELL LOCATION AND ACREAGE DEDICATION PLAT                                                                                            |                                                                                                                                                            |                                                                                           |                                               |                                                                                                                                                                                                   |         |              |               |                 |               |        |                                 |        |  |
|                                                                                                                                      | 30-0                                                                                                                                                       | -                                                                                         | <sup>2</sup> Pool Code <sup>3</sup> Pool Name |                                                                                                                                                                                                   |         |              |               |                 |               | we!    | K                               |        |  |
| 4 Property Code<br>321162                                                                                                            |                                                                                                                                                            |                                                                                           |                                               | <sup>5</sup> Property Name<br>SALADO DRAW 9/16 W0AP FEDERAL COM 3H                                                                                                                                |         |              |               |                 |               |        |                                 |        |  |
| <sup>7</sup> OGRID NO.<br>14744                                                                                                      |                                                                                                                                                            |                                                                                           |                                               | <sup>8</sup> Operator Name<br>MEWBOURNE OIL COMPANY                                                                                                                                               |         |              |               |                 |               |        | <sup>9 Elevation</sup><br>3333' |        |  |
| <sup>10</sup> Surface Location                                                                                                       |                                                                                                                                                            |                                                                                           |                                               |                                                                                                                                                                                                   |         |              |               |                 |               |        |                                 |        |  |
| UL                                                                                                                                   | or lot no.                                                                                                                                                 | Section                                                                                   | Townsh                                        | ip Range                                                                                                                                                                                          | Lot Idr | n Feet from  | the N         | orth/South line | Feet From the | East/W | est line                        | County |  |
| 1                                                                                                                                    | A                                                                                                                                                          | 9                                                                                         | 26S                                           | 26S 33E                                                                                                                                                                                           |         | 380          | N             | ORTH            | 210           | EAST   |                                 | LEA    |  |
| "Bottom Hole Location If Different From Surface                                                                                      |                                                                                                                                                            |                                                                                           |                                               |                                                                                                                                                                                                   |         |              |               |                 |               |        |                                 |        |  |
| UL                                                                                                                                   | UL or lot no. Section<br>16                                                                                                                                |                                                                                           | Townsh                                        | ip Range                                                                                                                                                                                          | Lot Ida | n Feet from  | the N         | orth/South line | Feet from the | East/W | est line                        | County |  |
| -                                                                                                                                    |                                                                                                                                                            |                                                                                           | 26S                                           | 33E                                                                                                                                                                                               |         | 253          | <b>b'</b>   S | OUTH 1015'      |               | EA     | ST                              | LEA    |  |
| 12 D                                                                                                                                 | edicated Acres                                                                                                                                             | 13 Joint                                                                                  | or Infill                                     | 14 Consolidation                                                                                                                                                                                  | n Code  | 15 Order No. |               |                 |               |        |                                 |        |  |