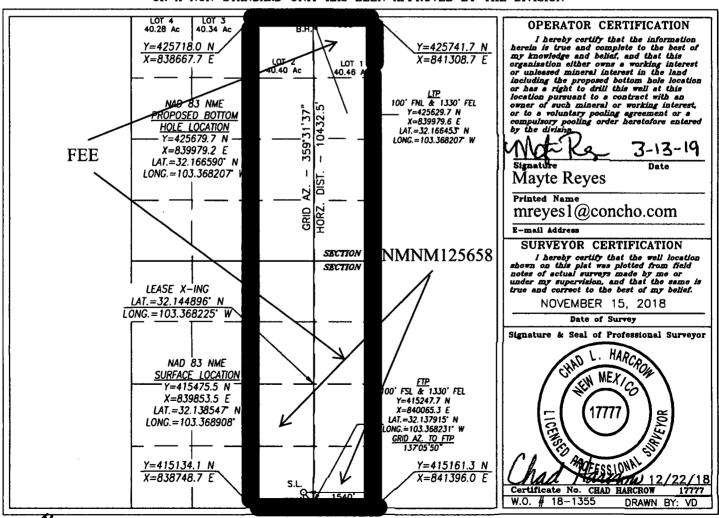

Santa Fe, New Mexico 87505

RECEIVED

☐ AMENDED REPORT

Revised August 1, 2011

District Office

Submit one copy to appropriate

WELL LOCATION AND ACREAGE DEDICATION PLAT

| 30-025 - 46244       | Pool Code<br>98098 | Pool Name<br>WC-025 G-09 S243532M;V | WOLFBONE             |  |
|----------------------|--------------------|-------------------------------------|----------------------|--|
| Property Code 322742 | •                  | erty Name<br>DERAL COM              | Well Number<br>707H  |  |
| OGRID No.<br>229137  |                    | RATING, LLC                         | Elevation<br>3238.2' |  |

## Surface Location

| UL or lot No. | Section | Township | Range | Lot Idn | Feet from the | North/South line | Feet from the | East/West line | County |
|---------------|---------|----------|-------|---------|---------------|------------------|---------------|----------------|--------|
| 0             | 9       | 25-S     | 35-E  |         | 330           | SOUTH            | 1540          | EAST           | LEA    |

## Bottom Hole Location If Different From Surface

| UL or lot No.                                          | Section | Township | Range | Lot Idn | Feet from the | North/South line | Feet from the | East/West line | County |
|--------------------------------------------------------|---------|----------|-------|---------|---------------|------------------|---------------|----------------|--------|
| 2                                                      | 4       | 25-S     | 35-E  |         | 50            | NORTH            | 1330          | EAST           | LEA    |
| Dedicated Acres   Joint or Infill   Consolidation Code |         |          |       |         | der No.       |                  |               |                |        |
| 641.64                                                 |         |          |       |         |               |                  |               |                |        |