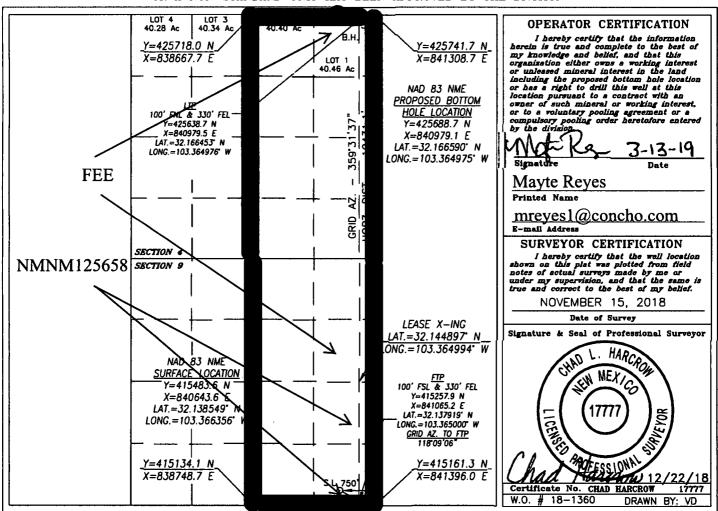

RECEIVED - AMENDED REPORT

DISTRICT IV 1220 S. ST. FRANCE DE., SANTA FE, NM 87505 Phone: (805) 476-3460 Fax: (505) 476-3462

WELL LOCATION AND ACREAGE DEDICATION PLAT

| API Number<br>30-025 - 46 | Pool Code | WC-025 G-09 S243532M         |                      |  |  |
|---------------------------|-----------|------------------------------|----------------------|--|--|
| Property Code 322742      |           | operty Name<br>EDERAL COM    | Well Number<br>706H  |  |  |
| ogrid no.<br>229137       |           | perator Name<br>ERATING, LLC | Elevation<br>3231.1' |  |  |

## Surface Location

| UL or lot No. | Section | Township | Range | Lot Idn | Feet from the | North/South line | Feet from the | East/West line | County |
|---------------|---------|----------|-------|---------|---------------|------------------|---------------|----------------|--------|
| Р             | 9       | 25-S     | 35-E  |         | 330           | SOUTH            | 750           | EAST           | LEA    |

## Bottom Hole Location If Different From Surface

| 1 | UL or lot No.                                          | Section | Township | Range | Lot Idn  | Feet from the | North/South line | Feet from the | East/West line | County |
|---|--------------------------------------------------------|---------|----------|-------|----------|---------------|------------------|---------------|----------------|--------|
|   | 1                                                      | 4       | 25-S     | 35-E  |          | 50            | NORTH            | 330           | EAST           | LEA    |
|   | Dedicated Acres   Joint or Infill   Consolidation Code |         |          |       | Code Ore | der No.       |                  |               |                |        |
|   | 641.64                                                 |         |          |       |          |               |                  |               |                |        |