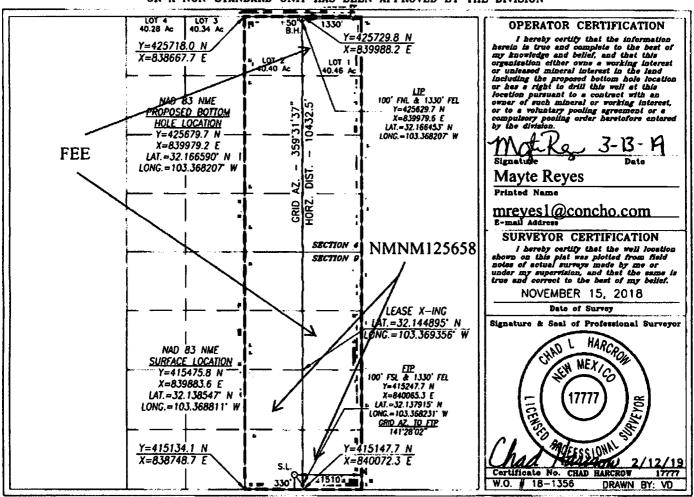

1220 SOUTH ST. FRANCIS DR. Santa Fe, New Mexico 87505

O AMENDED REPORT

DISTRICT IV 1228 S. RT. FRANCIS SR., BANTA FE. NO. 87505 Phone: (505) 478-3480 Fax: (505) 476-3482

|                | WELL LOCATION AND | ACREAGE DEDICATION PLAT       |         |  |  |
|----------------|-------------------|-------------------------------|---------|--|--|
| API Number     | Pool Code         | WC-025 G-09 S243532M;WOLFBONE |         |  |  |
| 30-025 - 46241 | 98098             |                               |         |  |  |
| Property Code  | Proj              | Property Name                 |         |  |  |
| 322742         | FEZ FE            | FEZ FEDERAL COM               |         |  |  |
| OGRID No.      | Oper              | Blevation                     |         |  |  |
| 229137         | COG OPE           | RATING, LLC                   | 3238.0' |  |  |

## Surface Location

| UL or lot No. | Section | Township | Range | Lot Idn | Feet from the | North/South line | Feet from the | East/West line | County |
|---------------|---------|----------|-------|---------|---------------|------------------|---------------|----------------|--------|
| 0             | 9       | 25-S     | 35-E  |         | 330           | SOUTH            | 1510          | EAST           | LEA    |

## Bottom Hole Location If Different From Surface

| UL or lot No.                                      | Section<br>4 | Township<br>25-S | Range<br>35-E | Lot Idn | Feet from the 50 | North/South line NORTH | Peet from the 1330 | East/West line<br>EAST | County<br>LEA |
|----------------------------------------------------|--------------|------------------|---------------|---------|------------------|------------------------|--------------------|------------------------|---------------|
| Dedicated Acres Joint or Infill Consolidation Code |              | Code Or          | der No.       |         |                  |                        |                    |                        |               |

NO ALLOWABLE WILL BE ASSIGNED TO THIS COMPLETION UNTIL ALL INTERESTS HAVE BEEN CONSOLIDATED OR A NON-STANDARD UNIT HAS BEEN APPROVED BY THE DIVISION

As per LR2000 Lot 1: 40.81 Lot 2: 40.83