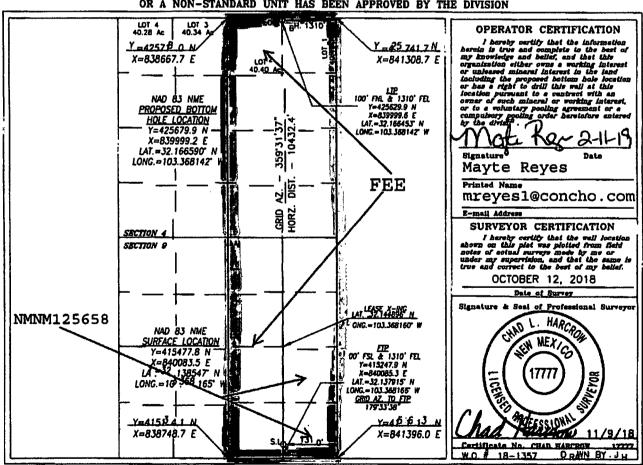

## HOBBS OCD

DISTRICT I State of New Mexico

1600 N. PRINCE ST. BESSES, PR. BES State of New Mexico Revised August 1, 2011 Submit one copy to appropriate 1220 SOUTH ST. FRANCIS DR 1220 SOUTH ST. FRANCIS DISRECEIVED Santa Fe, New Mexico 87505RECEIVED District Office DISTRICT IV
120 S. ST. FRANCIS IN. SANTA PR. NN. 67000
Phone: (600) 476-3400 Page (600) 478-3462 ☐ AMENDED REPORT WELL LOCATION AND ACREAGE DEDICATION PLAT

| AFI Number<br>30-025-46239 | Pool Code<br>98098 | WC-025 G-09 S243532M | ; WOLFBONE |
|----------------------------|--------------------|----------------------|------------|
| Property Code<br>322742    | FEZ FE             | Well Number<br>401H  |            |
| ogrid No.<br>229137        | COG OPE            | Elevation<br>3237.6' |            |

## Surface Location

| UL or lot No. | Section | Township      | Range | Lot Idn | Feet from the | North/South line | Post from the | East/West line | County |
|---------------|---------|---------------|-------|---------|---------------|------------------|---------------|----------------|--------|
| P             | 9       | 25 <b>-</b> S | 35-E  |         | 330           | SOUTH            | 1310          | EAST           | LEA    |

## Bottom Hole Location If Different From Surface

| UL Ar lot No.         | Section<br>4 | Township<br>25-S | Range<br>35-E | lot idn | Feet from the 50 | North/South line NORTH | Feet from the 1310 | East/West line<br>EAST | County |
|-----------------------|--------------|------------------|---------------|---------|------------------|------------------------|--------------------|------------------------|--------|
| Dedicated Acre 641.64 |              | r Infili Co      | nsolidation ( | Code Or | der No.          |                        |                    |                        |        |

NO ALLOWABLE WILL BE ASSIGNED TO THIS COMPLETION UNTIL ALL INTERESTS HAVE BEEN CONSOLIDATED OR A NON-STANDARD UNIT HAS BEEN APPROVED BY THE DIVISION

As per LR2000 Lot 1: 40.81 Lot 2: 40.83