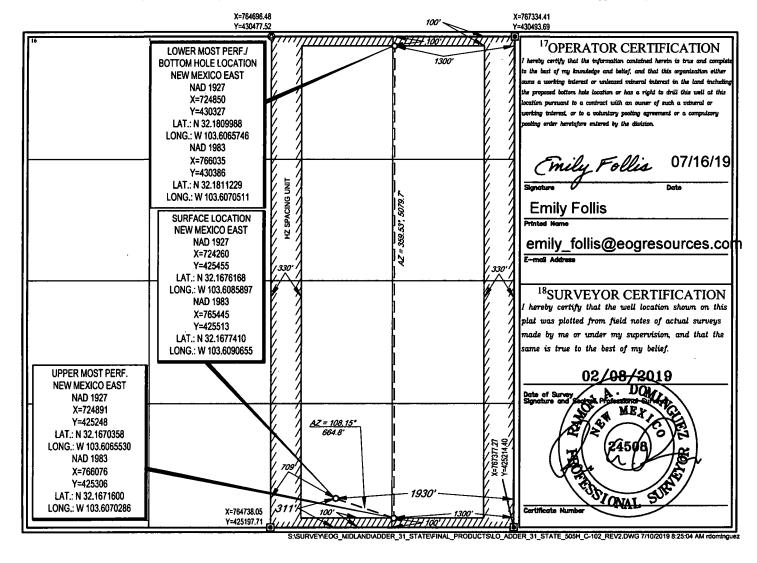

**District Office** 

AMENDED REPORT

WELL LOCATION AND ACREAGE DEDIC

|                                             |                                                  |                            |                  |            |                          | EAGE DEDICE                          |               |                |                          |  |
|---------------------------------------------|--------------------------------------------------|----------------------------|------------------|------------|--------------------------|--------------------------------------|---------------|----------------|--------------------------|--|
| 30-025-4                                    | 6033 <sup>mbei</sup>                             | г                          | 97               | 7964 Code  | WC.                      | WC-025 G-07 S243225C; LWR BONE SPRIN |               |                |                          |  |
| 325728                                      |                                                  | <sup>5</sup> Property Name |                  |            |                          |                                      |               |                | <sup>6</sup> Well Number |  |
| 325/28                                      | - [                                              | ADDER 31 STATE             |                  |            |                          |                                      |               |                | #505H                    |  |
| <sup>7</sup> ogrid №.<br>7377               |                                                  | <sup>8</sup> Operator Name |                  |            |                          |                                      |               |                | <sup>9</sup> Elevation   |  |
|                                             |                                                  | EOG RESOURCES, INC.        |                  |            |                          |                                      |               |                | 3501'                    |  |
|                                             |                                                  |                            |                  |            | <sup>10</sup> Surface Lo | cation                               |               |                |                          |  |
| UL or lot no.                               | Section                                          | Township                   | Range            | Lot Idn    | Feet from the            | North/South line                     | Feet from the | East/West line | County                   |  |
| 0                                           | 31                                               | 24-S                       | 33-E             | -          | 311'                     | SOUTH                                | 1930'         | EAST           | LEA                      |  |
|                                             | <del>*************************************</del> |                            | 11B(             | ottom Hole | Location If Di           | ifferent From Surf                   | ace           |                |                          |  |
| UL or lot no.                               | Section                                          | Township                   | Range            | Lot Idn    | Feet from the            | North/South line                     | Feet from the | East/West line | County                   |  |
| В                                           | 31                                               | 24-S                       | 33-E             | -          | 100'                     | NORTH                                | 1300'         | EAST           | LEA                      |  |
| <sup>12</sup> Dedicated Acres<br><b>320</b> | <sup>13</sup> Joint or I                         | infill 14Co                | nsolidation Code | 15Order    | No.                      |                                      |               |                |                          |  |