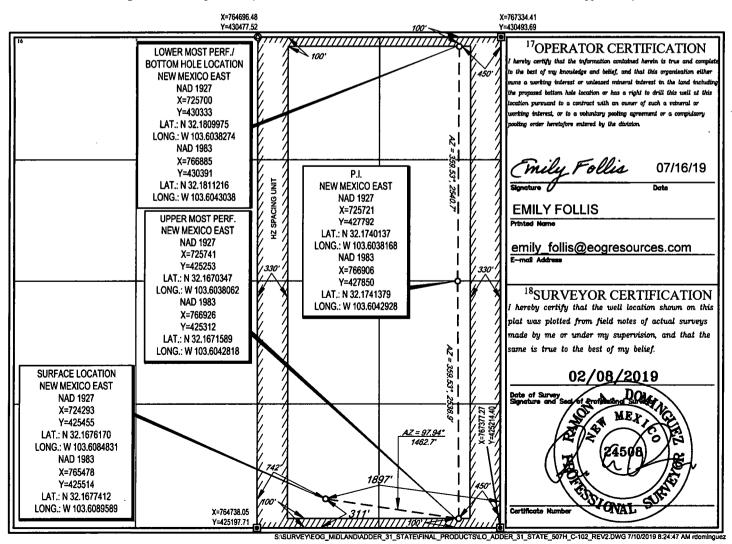

| District 1<br>1625 N. French Dr., Hobbs, NM 88240<br>Phone: (575) 393-6161 Fax: (575) 393-0720                                                                                                   | State of New Mexico FORM C-102<br>Energy Minerals & Natural Resources <b>See OCD</b> . Revised August 1, 2011                                                                                        |
|--------------------------------------------------------------------------------------------------------------------------------------------------------------------------------------------------|------------------------------------------------------------------------------------------------------------------------------------------------------------------------------------------------------|
| District II   811 S. First St., Artesia, NM 88210   Phone: (575) 748-1283 Fax: (575) 748-9720   District III   1000 Rio Brazos Road, Aztec, NM 87410   Phone: (505) 334-6178 Fax: (505) 334-6170 | Energy, Minerals & Natural Resources BS OCD,<br>Department<br>OIL CONSERVATION DIVISION<br>1220 South St. Francis Dr.<br>Revised August 1, 2011<br>Submit one copy to appropriate<br>District Office |
| District IV<br>1220 S. St. Francis Dr., Santa Fe, NM 87505<br>Phone: (505) 476-3460 Fax: (505) 476-3462                                                                                          | Santa Fe, NM 87505 <b>RECEIVED</b> AMENDED REPORT                                                                                                                                                    |
|                                                                                                                                                                                                  | WELL LOCATION AND ACREAGE DEDICATION PLAT                                                                                                                                                            |

| <sup>1</sup> API Number<br>30-025-46035                      |                          |                                                   |                | <sup>2</sup> Pool Code<br>97964 | v                                            | <sup>3</sup> Pool Name<br>WC-025 G-07 S243225C; LWR BONE SPRIN |               |                |                                |  |
|--------------------------------------------------------------|--------------------------|---------------------------------------------------|----------------|---------------------------------|----------------------------------------------|----------------------------------------------------------------|---------------|----------------|--------------------------------|--|
| <sup>4</sup> Property C<br>325728                            |                          |                                                   |                |                                 | <sup>5</sup> Property Name<br>ADDER 31 STATE |                                                                |               |                | *Well Number<br>#507H          |  |
| <sup>7</sup> OGRID M<br>7377                                 | Na.                      | <sup>8</sup> Operator Name<br>EOG RESOURCES, INC. |                |                                 |                                              |                                                                |               |                | <sup>9</sup> Elevation<br>3501 |  |
| <sup>10</sup> Surface Location                               |                          |                                                   |                |                                 |                                              |                                                                |               |                |                                |  |
| UL or lot no.                                                | Section                  | Township                                          | Range          | Lot Idn                         |                                              | North/South line                                               | Feet from the | East/West line | County                         |  |
| 0                                                            | 31                       | 24-S                                              | 33-E           | -                               | 311'                                         | SOUTH                                                          | 1897'         | EAST           | LEA                            |  |
| <sup>11</sup> Bottom Hole Location If Different From Surface |                          |                                                   |                |                                 |                                              |                                                                |               |                |                                |  |
| UL or lot no.                                                | Section                  | Township                                          | Range          | Lot Ida                         | Feet from the                                | North/South line                                               | Feet from the | East/West line | County                         |  |
| A                                                            | 31                       | 24-S                                              | 33-E           | -                               | 100'                                         | NORTH                                                          | 450'          | EAST           | LEA                            |  |
| <sup>12</sup> Dedicated Acres<br><b>320</b>                  | <sup>13</sup> Joint or 1 | [nf]]]] <sup>14</sup> Co                          | nsolidation Co | ode <sup>15</sup> Ord           | ler No.                                      |                                                                |               |                |                                |  |