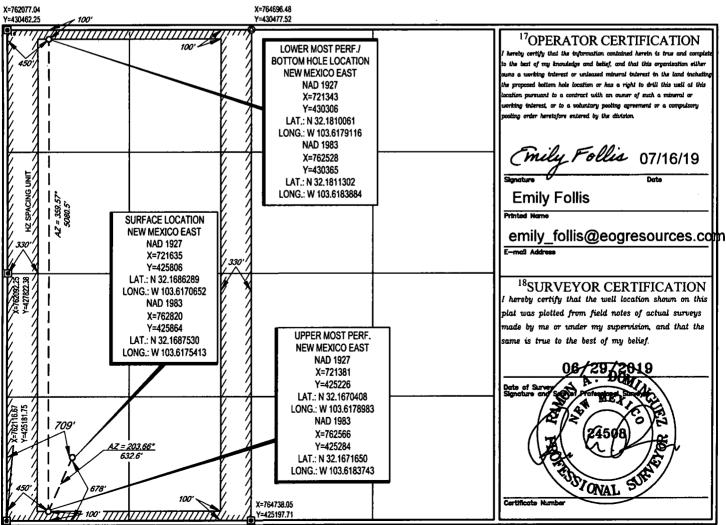

## WELL LOCATION AND ACREAGE DEDICATION PLAT

| 30-025-46037                                                 |                          |                            | 979            | 97964 WC-025 G-07 S243225C, at W |               |                  |               | ËWR BONE       | SPRIN                    |  |
|--------------------------------------------------------------|--------------------------|----------------------------|----------------|----------------------------------|---------------|------------------|---------------|----------------|--------------------------|--|
| 325730                                                       |                          | <sup>5</sup> Property Name |                |                                  |               |                  |               |                | <sup>6</sup> Well Number |  |
| 325730                                                       |                          | TAIPAN 31 STATE            |                |                                  |               |                  |               |                | #502H                    |  |
| <sup>7</sup> OGRIÐ No.                                       |                          | <sup>8</sup> Operator Name |                |                                  |               |                  |               |                | <sup>9</sup> Elevation   |  |
| 7377                                                         |                          | EOG RESOURCES, INC.        |                |                                  |               |                  |               |                | 3514'                    |  |
| <sup>10</sup> Surface Location                               |                          |                            |                |                                  |               |                  |               |                |                          |  |
| UL or lot no.                                                | Section                  | Township                   | Range          | Lot Idn                          | Feet from the | North/South line | Feet from the | East/West line | County                   |  |
| 4                                                            | 31                       | 24-S                       | 33-E           | -                                | 678'          | SOUTH            | 709'          | WEST           | LEA                      |  |
| <sup>11</sup> Bottom Hole Location If Different From Surface |                          |                            |                |                                  |               |                  |               |                |                          |  |
| UL or lot no.                                                | Section                  | Township                   | Range          | Lot Idn                          | Feet from the | North/South line | Feet from the | East/West line | County                   |  |
| 1                                                            | 31                       | 24-S                       | 33-E           | -                                | 100'          | NORTH            | 450'          | WEST           | LEA                      |  |
| 12Dedicated Acres                                            | <sup>13</sup> Joint or 1 | infill <sup>14</sup> Cor   | isolidation Co | te <sup>15</sup> Orde            | er No.        |                  |               |                |                          |  |
| 318 317                                                      | .84                      |                            |                |                                  |               |                  |               |                |                          |  |