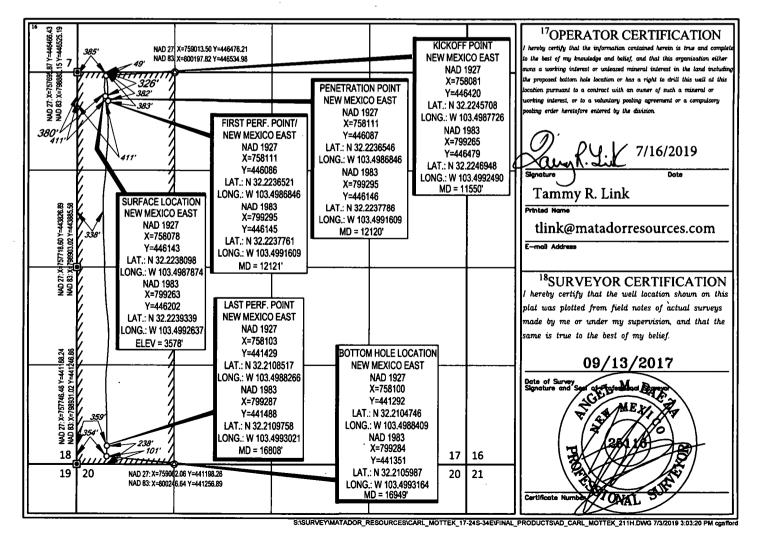

## WELL LOCATION AND ACREAGE DEDICATION PLAT

| 'API Number<br>30-025-44918 |   | <sup>2</sup> Pool Code     | <sup>3</sup> Pool Name   | 1                               |  |  |  |
|-----------------------------|---|----------------------------|--------------------------|---------------------------------|--|--|--|
|                             |   | 2220                       | Antelope Ridge; Wolfcamp | <u></u>                         |  |  |  |
| <sup>4</sup> Property Code  |   | <sup>6</sup> Well Number   |                          |                                 |  |  |  |
| 321609                      | 1 | 211H                       |                          |                                 |  |  |  |
| <sup>7</sup> OGRID №.       |   | <sup>8</sup> O             | perator Name             | <sup>9</sup> Elevation<br>3578' |  |  |  |
| 228937                      |   | MATADOR PRODUCTION COMPANY |                          |                                 |  |  |  |

10 Surface Location

| _ |               |         |          |       |         |               |                  |               |                |        |
|---|---------------|---------|----------|-------|---------|---------------|------------------|---------------|----------------|--------|
|   | UL or lot no. | Section | Township | Range | Lot Idn | Feet from the | North/South line | Feet from the | East/West line | County |
|   | D             | 17      | 24-S     | 34-E  | -       | 326'          | NORTH            | 380'          | WEST           | LEA    |

| UL or lot no.                        | Section<br>17            | Township 24-S          | Range<br>34-E     | Lot Idn<br>—       | Feet from the | North/South line<br>SOUTH | Feet from the 354' | East/West line <b>WEST</b> | LEA |
|--------------------------------------|--------------------------|------------------------|-------------------|--------------------|---------------|---------------------------|--------------------|----------------------------|-----|
| <sup>12</sup> Dedicated Acres<br>160 | <sup>13</sup> Joint or I | nfill <sup>14</sup> Co | onsolidation Code | <sup>15</sup> Orde | r No.         |                           |                    | ,                          |     |