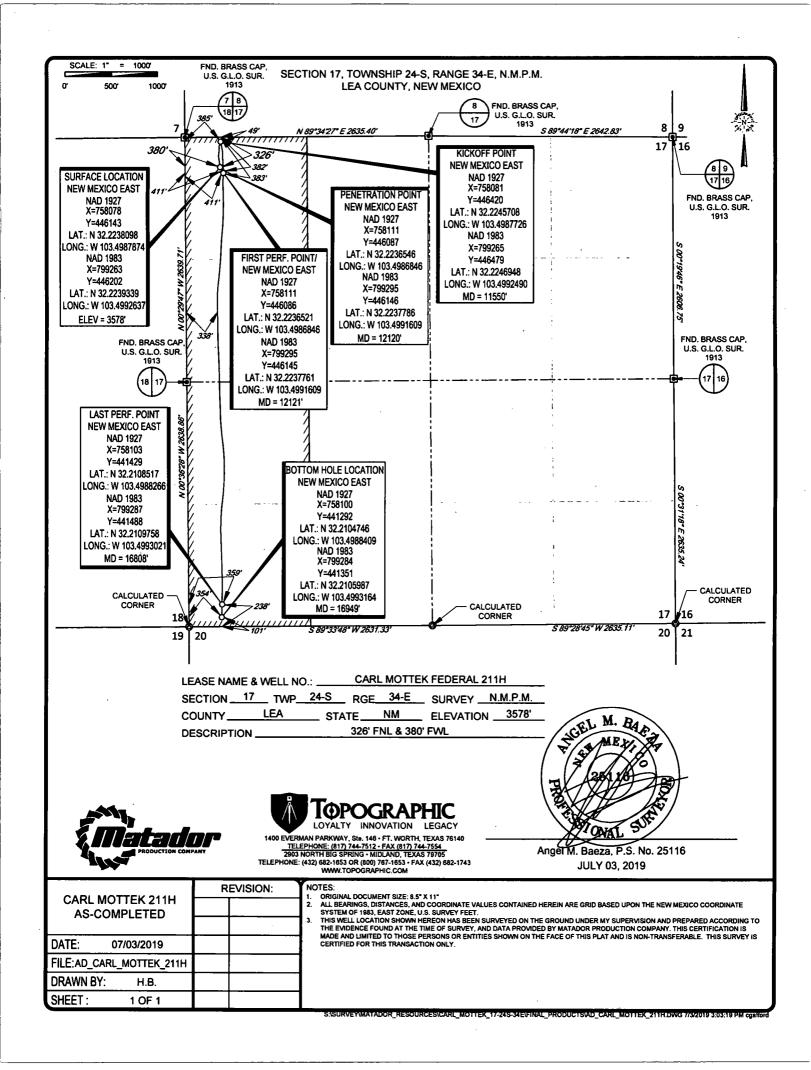

## WELL LOCATION AND ACREAGE DEDICATION PLAT

| 'API Number<br>30-025-44918 |   | <sup>2</sup> Pool Code     | <sup>3</sup> Pool Name   | 1                               |  |  |  |
|-----------------------------|---|----------------------------|--------------------------|---------------------------------|--|--|--|
|                             |   | 2220                       | Antelope Ridge; Wolfcamp | <u></u>                         |  |  |  |
| <sup>4</sup> Property Code  |   | <sup>6</sup> Well Number   |                          |                                 |  |  |  |
| 321609                      | 1 | 211H                       |                          |                                 |  |  |  |
| <sup>7</sup> OGRID №.       |   | <sup>8</sup> O             | perator Name             | <sup>9</sup> Elevation<br>3578' |  |  |  |
| 228937                      |   | MATADOR PRODUCTION COMPANY |                          |                                 |  |  |  |

10 Surface Location

| _ |               |         |          |       |         |               |                  |               |                |        |
|---|---------------|---------|----------|-------|---------|---------------|------------------|---------------|----------------|--------|
|   | UL or lot no. | Section | Township | Range | Lot Idn | Feet from the | North/South line | Feet from the | East/West line | County |
|   | D             | 17      | 24-S     | 34-E  | -       | 326'          | NORTH            | 380'          | WEST           | LEA    |

| UL or lot no.                        | Section<br>17            | Township 24-S          | Range<br>34-E     | Lot Idn<br>—       | Feet from the | North/South line<br>SOUTH | Feet from the 354' | East/West line <b>WEST</b> | LEA |
|--------------------------------------|--------------------------|------------------------|-------------------|--------------------|---------------|---------------------------|--------------------|----------------------------|-----|
| <sup>12</sup> Dedicated Acres<br>160 | <sup>13</sup> Joint or I | nfill <sup>14</sup> Co | onsolidation Code | <sup>15</sup> Orde | r No.         |                           |                    | ,                          |     |