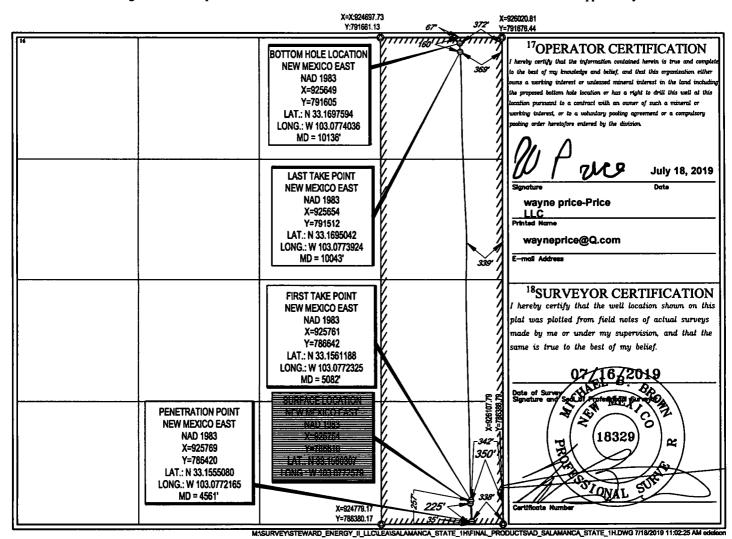

AMENDED REPORT

WELL LOCATION AND ACREAGE DEDICATION PLAT

| 30 - 025-4                           | •                        |                                       | <sup>3</sup> Pool Code <sup>3</sup> Pool Name 7500 Bronco San Andres South |                      |                   |                   | me            |                |                                 |  |
|--------------------------------------|--------------------------|---------------------------------------|----------------------------------------------------------------------------|----------------------|-------------------|-------------------|---------------|----------------|---------------------------------|--|
| <sup>4</sup> Property Code<br>325646 |                          |                                       | *Property Name SALAMANCA STATE                                             |                      |                   |                   |               |                | <sup>6</sup> Well Number<br>#1H |  |
| <sup>7</sup> OGRID No.<br>371682     |                          | *Operator Name STEWARD ENERGY II, LLC |                                                                            |                      |                   |                   |               |                | Elevation<br>3796               |  |
| <sup>10</sup> Surface Location       |                          |                                       |                                                                            |                      |                   |                   |               |                |                                 |  |
| UL or lot no.                        | Section                  | Township                              | Range                                                                      | Lot Idn              | Feet from the     | North/South line  | Feet from the | East/West line | County                          |  |
| P                                    | 27                       | 13-S                                  | 38-E                                                                       | _                    | 225'              | SOUTH             | 350'          | EAST           | LEA                             |  |
|                                      |                          |                                       | 11                                                                         | Bottom Ho            | ole Location If D | ifferent From Sur | face          |                |                                 |  |
| UL or lot no.                        | Section                  | Township                              | Range                                                                      | Lot Idn              | Feet from the     | North/South line  | Feet from the | East/West line | County                          |  |
| A                                    | 27                       | 13-S                                  | 38-E                                                                       | -                    | 67'               | NORTH             | 372'          | EAST           | LEA                             |  |
| <sup>13</sup> Dedicated Acres<br>160 | <sup>13</sup> Joint or 1 | infill <sup>14</sup> Co               | nsolidation Co                                                             | de <sup>15</sup> Ord | ler No.           |                   |               |                |                                 |  |