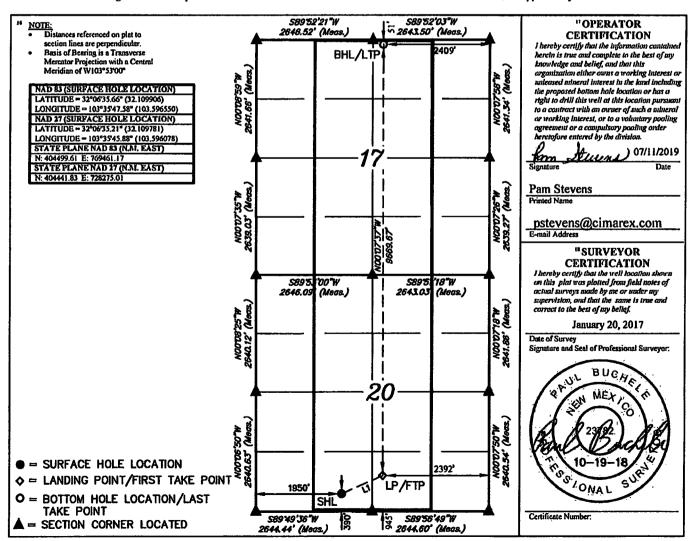

## WELL LOCATION AND ACREAGE DEDICATION PLAT

|  | <sup>1</sup> API Numbe<br>30-025-443 | - · · · · · · · · · · · · · · · · · · · | Pool Code 98250 WC-025-S253317M            |                      |  |  |  |  |
|--|--------------------------------------|-----------------------------------------|--------------------------------------------|----------------------|--|--|--|--|
|  | <sup>4</sup> Property Code<br>319775 | 51                                      | 5 Property Name<br>VACA DRAW 20-17 FEDERAL |                      |  |  |  |  |
|  | 70GRID No.<br>215099                 |                                         | Operator Name<br>REX ENERGY CO.            | Flevation<br>3417.7' |  |  |  |  |

Surface Location

|  |  | UL or lot no.<br>N | Section<br>20 | Township<br>25S | Range<br>33E | Lot Idn | Feet from the<br>390 | North/South line<br>SOUTH | Feet from the<br>1950 | East/West line<br>WEST | County<br>LEA |
|--|--|--------------------|---------------|-----------------|--------------|---------|----------------------|---------------------------|-----------------------|------------------------|---------------|
|--|--|--------------------|---------------|-----------------|--------------|---------|----------------------|---------------------------|-----------------------|------------------------|---------------|

"Bottom Hole Location If Different From Surface

| UL or lot no.<br>C                        | Section<br>17 | Township<br>25S | Range<br>33E  | Lot Idn      | Feet from the<br>51 | North/South line<br>NORTH | Feet from the 2409 | East/West line<br>EAST | County<br>LEA |
|-------------------------------------------|---------------|-----------------|---------------|--------------|---------------------|---------------------------|--------------------|------------------------|---------------|
| 12 Dedicated Acres 13 Joint or Infill 640 |               | H Conse         | didation Code | 15 Order No. |                     |                           | ,                  |                        |               |

No allowable will be assigned to this completion until all interests have been consolidated or a non-standard unit has been approved by the division.