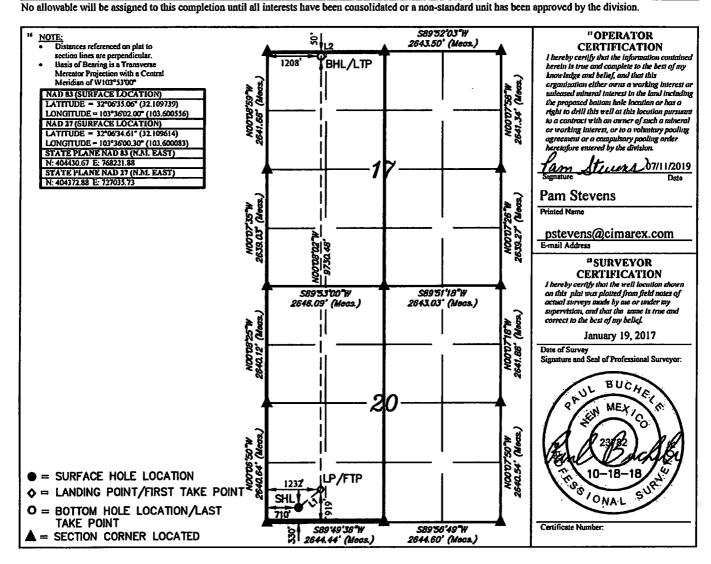

UL, or lot no.

D

13 Dedicated Acres

Township

**25S** 

Joint or Infill

33Ĕ

Section 17

East/West line

WEST

■ AMENDED REPORT

LEA

## WELL LOCATION AND ACREAGE DEDICATION PLAT

| 30-025-44359                         |               |                                            |              | <sup>2</sup> Paul Code<br>98180 |                      | WC-025 G-09 S253309P; Upr Wolfcamp |                      |                        |                                               |  |
|--------------------------------------|---------------|--------------------------------------------|--------------|---------------------------------|----------------------|------------------------------------|----------------------|------------------------|-----------------------------------------------|--|
| <sup>4</sup> Property Code<br>319775 |               | * Property Name<br>VACA DRAW 20-17 FEDERAL |              |                                 |                      |                                    |                      |                        | 4 Well Number<br>8H                           |  |
| ¹ ogrid n₀.<br>215099                |               | Operator Name  CIMAREX ENERGY CO.          |              |                                 |                      |                                    |                      |                        | <sup>9</sup> Elevation<br>3422.9 <sup>1</sup> |  |
|                                      |               |                                            |              |                                 | "Surface             | Location                           |                      |                        |                                               |  |
| UL or lot no.<br>M                   | Section<br>20 | Township<br>25S                            | Range<br>33E | Let Idn                         | Feet from the<br>330 | North/South line<br>SOUTH          | Feet from the<br>710 | East/West line<br>WEST | County<br>LEA                                 |  |

NORTH

1208

15 Order No. 640

50