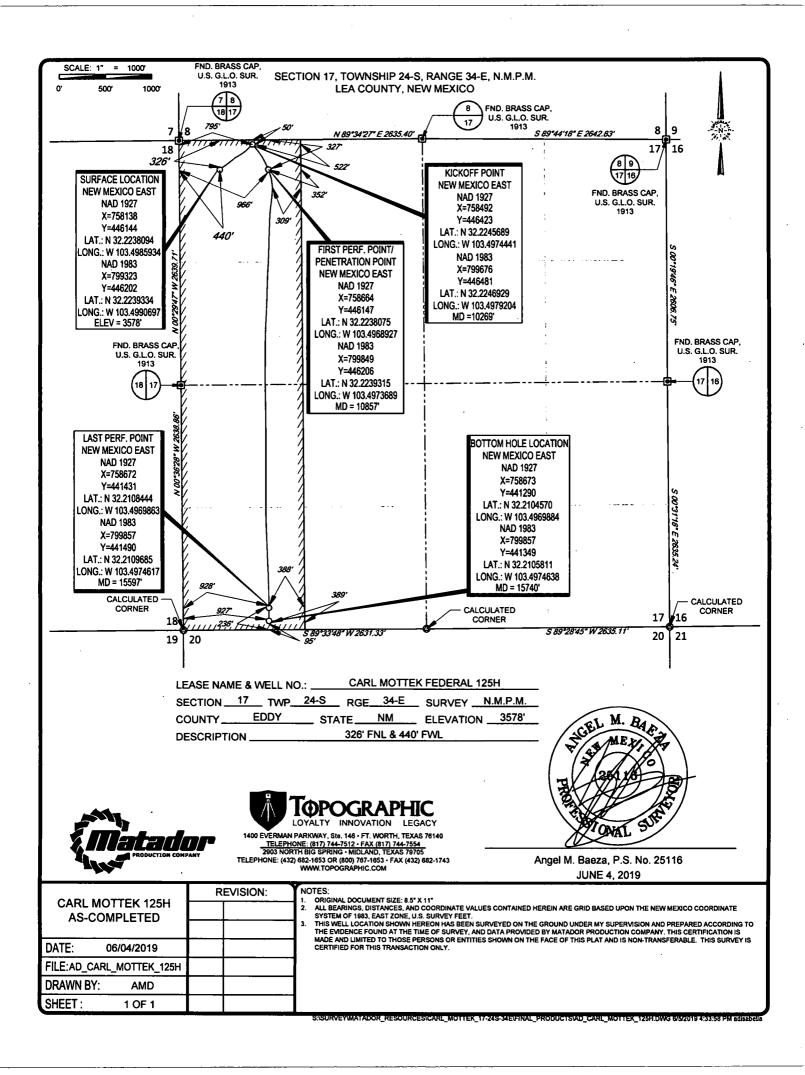

| District I<br>1625 N. French Dr., Hobbs, NM 88240<br>Phone: (575) 393-6161 Fax: (575) 393-<br>District II<br>811 S. First St., Artesia, NM 88210<br>Phone: (575) 748-1283 Fax: (575) 748-<br>District III<br>1000 Rio Brazos Road, Aztec, NM 8741 | 0720<br>9720<br>0    | S<br>Energy, N<br>OIL CO<br>122               | FORM C-102<br>Revised August 1, 2011<br>Submit one copy to appropriate<br>District Office |                                               |               |                |                        |        |  |
|---------------------------------------------------------------------------------------------------------------------------------------------------------------------------------------------------------------------------------------------------|----------------------|-----------------------------------------------|-------------------------------------------------------------------------------------------|-----------------------------------------------|---------------|----------------|------------------------|--------|--|
| Phone: (505) 334-6178 Fax: (505) 334-<br><u>District IV</u><br>1220 S. St. Francis Dr., Santa Fe, NM 8<br>Phone: (505) 476-3460 Fax: (505) 476-                                                                                                   | 3462                 |                                               | , inter i e, i iii                                                                        | Francis Dr.<br>1 87505 <b>P</b><br>AGE DEDICA | +Ks           | Drilled        | mended r<br>P (09      | REPORT |  |
| <sup>1</sup> API Number                                                                                                                                                                                                                           |                      | <sup>2</sup> Pool Code <sup>3</sup> Pool Name |                                                                                           |                                               |               |                |                        |        |  |
| 30-025-44937                                                                                                                                                                                                                                      |                      | 96434 Red Hills;Bone Spring, N                |                                                                                           |                                               |               |                |                        |        |  |
| <sup>4</sup> Property Code                                                                                                                                                                                                                        |                      |                                               | <sup>5</sup> Property Nam                                                                 | e                                             |               |                | Well Number            | N1     |  |
| 32609                                                                                                                                                                                                                                             | CARL MOTTEK FEDERAL  |                                               |                                                                                           |                                               |               |                | 125H                   | 120    |  |
| <sup>7</sup> OGRID No.                                                                                                                                                                                                                            |                      |                                               |                                                                                           |                                               |               |                | <sup>9</sup> Elevation |        |  |
| 228937                                                                                                                                                                                                                                            | 228937 MATADOR PRODU |                                               | PRODUCTI                                                                                  | OUCTION COMPANY                               |               |                | 3578'                  |        |  |
| ·                                                                                                                                                                                                                                                 |                      | •                                             | <sup>10</sup> Surface Loca                                                                | ation                                         |               |                |                        | /      |  |
| UL or lot no. Section T                                                                                                                                                                                                                           | ownship R            | ange Lot Idn                                  | Feet from the                                                                             | North/South line                              | Feet from the | East/West line |                        | County |  |

| D                                                            | 17                       | 24-S                   | 34-E            | -                    | 326'          | NORTH            | 440'          | WEST           | LEA    |  |  |
|--------------------------------------------------------------|--------------------------|------------------------|-----------------|----------------------|---------------|------------------|---------------|----------------|--------|--|--|
| <sup>11</sup> Bottom Hole Location If Different From Surface |                          |                        |                 |                      |               |                  |               |                |        |  |  |
| UL or lot no.                                                | Section                  | Township               | Range           | Lot Idn              | Feet from the | North/South line | Feet from the | East/West line | County |  |  |
| M                                                            | 17                       | 24-S                   | 34-E            | -                    | 95'           | SOUTH            | 927'          | WEST           | LEA    |  |  |
| <sup>12</sup> Dedicated Acres<br>160                         | <sup>13</sup> Joint or 1 | Infill <sup>14</sup> C | onsolidation Co | de <sup>15</sup> Ord | er No.        |                  |               |                |        |  |  |

No allowable will be assigned to this completion until all interests have been consolidated or a non-standard unit has been approved by the division.

SISURVEYMATADOR\_RESOURCESICARL\_MOTTEK\_17-245-34EVFINAL\_PRODUCTSIAD\_CARL\_MOTTEK\_125H.DWG 8/5/2019 4:33:57 PM addisabel