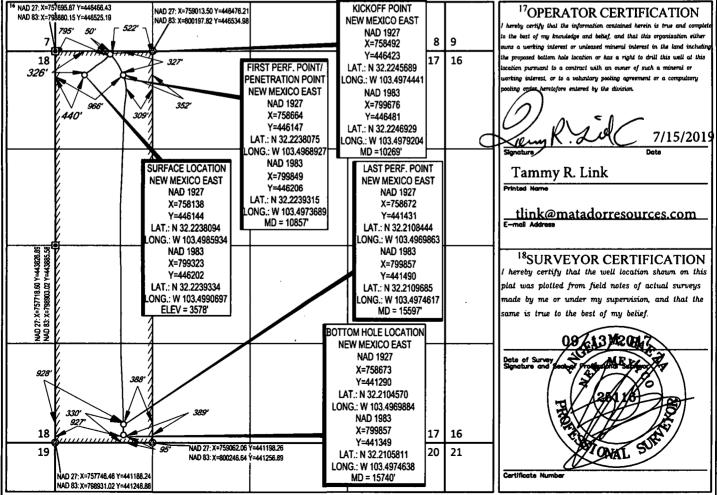

| District I<br>1625 N. French Dr., Hobbs, NM 88240<br>Phone: (575) 393-6161 Fax: (575) 393-<br>District II<br>811 S. First St., Artesia, NM 88210<br>Phone: (575) 748-1283 Fax: (575) 748-<br>District III<br>1000 Rio Brazos Road, Aztec, NM 8741 | 0720<br>9720<br>0    | S<br>Energy, N<br>OIL CO<br>122               | FORM C-102<br>Revised August 1, 2011<br>Submit one copy to appropriate<br>District Office |                                               |               |                |                        |        |  |
|---------------------------------------------------------------------------------------------------------------------------------------------------------------------------------------------------------------------------------------------------|----------------------|-----------------------------------------------|-------------------------------------------------------------------------------------------|-----------------------------------------------|---------------|----------------|------------------------|--------|--|
| Phone: (505) 334-6178 Fax: (505) 334-<br><u>District IV</u><br>1220 S. St. Francis Dr., Santa Fe, NM 8<br>Phone: (505) 476-3460 Fax: (505) 476-                                                                                                   | 3462                 |                                               | , inter i e, i iii                                                                        | Francis Dr.<br>1 87505 <b>P</b><br>AGE DEDICA | +Ks           | Drilled        | mended r<br>P (09      | REPORT |  |
| <sup>1</sup> API Number                                                                                                                                                                                                                           |                      | <sup>2</sup> Pool Code <sup>3</sup> Pool Name |                                                                                           |                                               |               |                |                        |        |  |
| 30-025-44937                                                                                                                                                                                                                                      |                      | 96434 Red Hills;Bone Spring, N                |                                                                                           |                                               |               |                |                        |        |  |
| <sup>4</sup> Property Code                                                                                                                                                                                                                        |                      |                                               | <sup>5</sup> Property Nam                                                                 | e                                             |               |                | Well Number            | N1     |  |
| 32609                                                                                                                                                                                                                                             | CARL MOTTEK FEDERAL  |                                               |                                                                                           |                                               |               |                | 125H                   | 120    |  |
| <sup>7</sup> OGRID No.                                                                                                                                                                                                                            |                      |                                               |                                                                                           |                                               |               |                | <sup>9</sup> Elevation |        |  |
| 228937                                                                                                                                                                                                                                            | 228937 MATADOR PRODU |                                               | PRODUCTI                                                                                  | OUCTION COMPANY                               |               |                | 3578'                  |        |  |
| ·                                                                                                                                                                                                                                                 |                      | •                                             | <sup>10</sup> Surface Loca                                                                | ation                                         |               |                |                        | /      |  |
| UL or lot no. Section T                                                                                                                                                                                                                           | ownship R            | ange Lot Idn                                  | Feet from the                                                                             | North/South line                              | Feet from the | East/West line |                        | County |  |

| D                                                            | 17                       | 24-S                   | 34-E            | -                    | 326'          | NORTH            | 440'          | WEST           | LEA    |  |  |
|--------------------------------------------------------------|--------------------------|------------------------|-----------------|----------------------|---------------|------------------|---------------|----------------|--------|--|--|
| <sup>11</sup> Bottom Hole Location If Different From Surface |                          |                        |                 |                      |               |                  |               |                |        |  |  |
| UL or lot no.                                                | Section                  | Township               | Range           | Lot Idn              | Feet from the | North/South line | Feet from the | East/West line | County |  |  |
| M                                                            | 17                       | 24-S                   | 34-E            | -                    | 95'           | SOUTH            | 927'          | WEST           | LEA    |  |  |
| <sup>12</sup> Dedicated Acres<br>160                         | <sup>13</sup> Joint or 1 | Infill <sup>14</sup> C | onsolidation Co | de <sup>15</sup> Ord | er No.        |                  |               |                |        |  |  |

No allowable will be assigned to this completion until all interests have been consolidated or a non-standard unit has been approved by the division.

SISURVEYMATADOR\_RESOURCESICARL\_MOTTEK\_17-245-34EVFINAL\_PRODUCTSIAD\_CARL\_MOTTEK\_125H.DWG 8/5/2019 4:33:57 PM addisabel