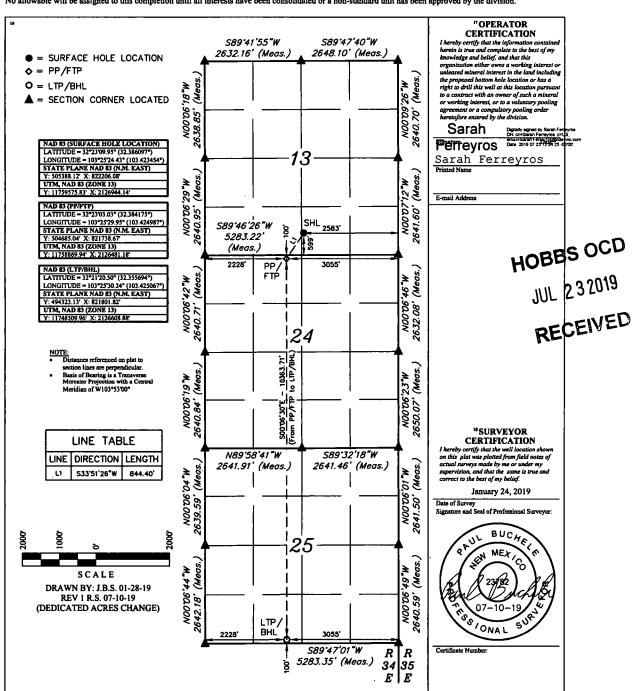

## State of New Mexico Energy, Minerals & Natural Resources Department OIL CONSERVATION DIVISION 1220 South St. Francis Dr. Santa Fe, NM 87505

Form C-102 Revised August 1, 2011 Submit one copy to appropriate District Office

☐ AMENDED REPORT

County

WELL LOCATION AND ACREAGE DEDICATION PLAT

| 'API Number<br>30-025-4              |  | <sup>1</sup> Pool Code<br>97293 |  | ool Name<br>Bone | Spring, South |
|--------------------------------------|--|---------------------------------|--|------------------|---------------|
| <sup>4</sup> Property Code<br>322320 |  | 6 Well Number<br>503H           |  |                  |               |
| OGRID No.<br>372165                  |  | * Elevation<br>3510.2'          |  |                  |               |

"Surface Location UL or lot no. Section Township Range Lot Idn Feet from the North/South line

Feet from the

| 12 Dedicated Acres 12 Joint or Infill |                                                 |         | didation Code | 19 Order No.    | 300111       | 2220    | WE31                 | LEA                       |                       |                        |               |
|---------------------------------------|-------------------------------------------------|---------|---------------|-----------------|--------------|---------|----------------------|---------------------------|-----------------------|------------------------|---------------|
| ļ                                     | UL or lot no.<br>N                              | Section |               | Township<br>22S | Range<br>34E | Lot Idn | Feet from the<br>100 | North/South line<br>SOUTH | Feet from the<br>2228 | East/West line<br>WEST | County<br>LEA |
|                                       | "Bottom Hole Location If Different From Surface |         |               |                 |              |         |                      |                           |                       |                        |               |
|                                       | U                                               | נו      |               | 225             | 34E          |         | 399                  | 2001H                     | 2583                  | EASI                   | LEA           |

No allowable will be assigned to this completion until all interests have been consolidated or a non-standard unit has been approved by the division.