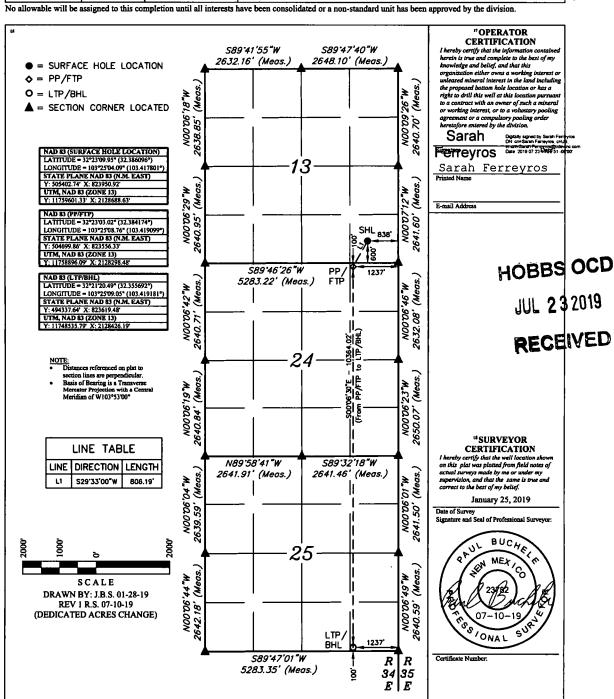

## State of New Mexico Energy, Minerals & Natural Resources Department OIL CONSERVATION DIVISION 1220 South St. Francis Dr. Santa Fe, NM 87505

Form C-102 Revised August 1, 2011 Submit one copy to appropriate District Office

☐ AMENDED REPORT

WELL LOCATION AND ACREAGE DEDICATION PLAT

| WEED DOCKTION IN DIRECTOR DEDICATION I EAST |                                     |                        |                                                                        |                                                                                                    |                                                                                                         |                                                                                                                |  |  |  |
|---------------------------------------------|-------------------------------------|------------------------|------------------------------------------------------------------------|----------------------------------------------------------------------------------------------------|---------------------------------------------------------------------------------------------------------|----------------------------------------------------------------------------------------------------------------|--|--|--|
|                                             |                                     | <sup>2</sup> Poel Cede | <sup>2</sup> Poel Code <sup>1</sup> Poel Name                          |                                                                                                    |                                                                                                         |                                                                                                                |  |  |  |
| 30-025 <b>-</b> 4                           | 45781                               | 97293                  | Ojo Chis                                                               | so; Bone                                                                                           | Sprir                                                                                                   | ng, South                                                                                                      |  |  |  |
| <sup>4</sup> Property Code                  |                                     |                        |                                                                        |                                                                                                    | Well Number                                                                                             |                                                                                                                |  |  |  |
| 322320                                      |                                     |                        | 505H                                                                   |                                                                                                    |                                                                                                         |                                                                                                                |  |  |  |
| 7 OGRID No.                                 |                                     | Operator Name          |                                                                        |                                                                                                    |                                                                                                         |                                                                                                                |  |  |  |
| 372165                                      |                                     |                        | 3524.5'                                                                |                                                                                                    |                                                                                                         |                                                                                                                |  |  |  |
|                                             | 30-025-4<br>Property Code<br>322320 | 322320<br>OGRID No.    | 30-025-45781 97293  Property Code 322320 AIRSTREA  OGRID No. OGRID No. | 30-025-45781 97293 Ojo Chi:  Property Code 322320 AIRSTREAM 24 STATE COM  OGRID No.  Operator Name | 30-025-45781 97293 Ojo Chiso; Bone  Property Code 322320 AIRSTEAM 24 STATE COM  OGRID No. Operator Name | 30-025-45781 97293 Ojo Chiso; Bone Sprir  Property Code 322320 AIRSTREAM 24 STATE COM  OGRID No. Operator Name |  |  |  |

"Surface Location

| P P | 13 | 22S | 34E | Let Idn | 600 | SOUTH  | 838 | East/West line<br>EAST | LEA |
|-----|----|-----|-----|---------|-----|--------|-----|------------------------|-----|
|     |    |     |     |         |     | A 1.00 |     |                        |     |

"Bottom Hole Location If Different From Surface

| UL or lot no.<br>P                   | Section 25 |                   | Township<br>22S | Range<br>34E                     | Lot Ida | Feet from the<br>100 | North/South line<br>SOUTH | Feet from the 1237 | East/West line<br>EAST | County<br>LEA |
|--------------------------------------|------------|-------------------|-----------------|----------------------------------|---------|----------------------|---------------------------|--------------------|------------------------|---------------|
| <sup>12</sup> Dedicated Acres<br>640 |            | U Joint or Infill |                 | <sup>14</sup> Consolidation Code |         | 15 Order No.         |                           |                    |                        |               |