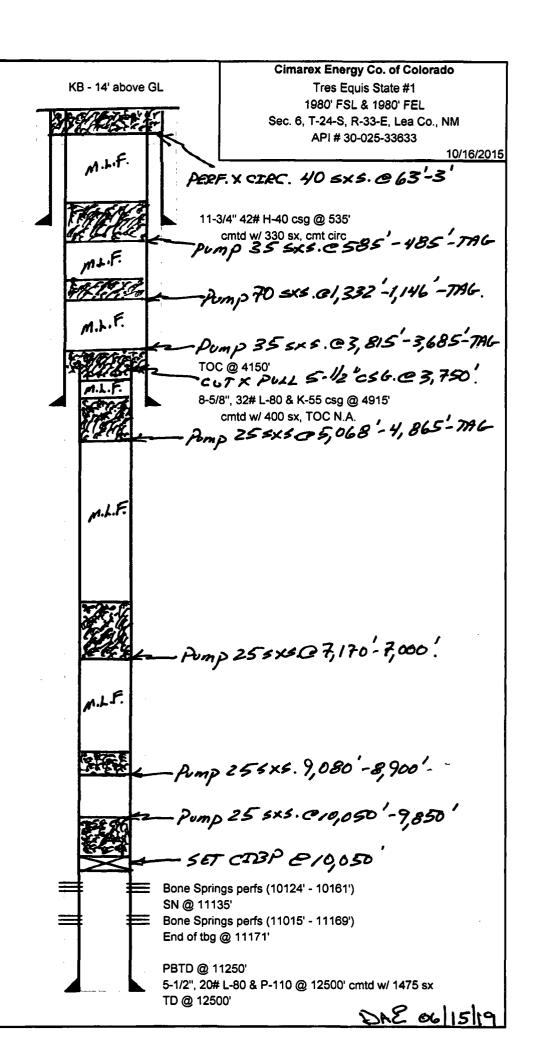

| Office Submit I Copy To Appropriate District                                                                                                                                                                                                                               | State of Nev                                                                                                                                                                                                                                                                                                                                                                                                                                                                                                                                                                                                                                                                                                                                                                                                                                                                                                                                                                                                                                                                                                                                                                                                                                                                                                                                                                                                                                                                                                                                                                                                                                                                                                                                                                                                                                                                                                                                                                                                                                                                                                                   | v Mexico                                                                                                                                                                                        |                                                           | Form C-103                                                                   |  |  |  |  |
|----------------------------------------------------------------------------------------------------------------------------------------------------------------------------------------------------------------------------------------------------------------------------|--------------------------------------------------------------------------------------------------------------------------------------------------------------------------------------------------------------------------------------------------------------------------------------------------------------------------------------------------------------------------------------------------------------------------------------------------------------------------------------------------------------------------------------------------------------------------------------------------------------------------------------------------------------------------------------------------------------------------------------------------------------------------------------------------------------------------------------------------------------------------------------------------------------------------------------------------------------------------------------------------------------------------------------------------------------------------------------------------------------------------------------------------------------------------------------------------------------------------------------------------------------------------------------------------------------------------------------------------------------------------------------------------------------------------------------------------------------------------------------------------------------------------------------------------------------------------------------------------------------------------------------------------------------------------------------------------------------------------------------------------------------------------------------------------------------------------------------------------------------------------------------------------------------------------------------------------------------------------------------------------------------------------------------------------------------------------------------------------------------------------------|-------------------------------------------------------------------------------------------------------------------------------------------------------------------------------------------------|-----------------------------------------------------------|------------------------------------------------------------------------------|--|--|--|--|
| <u>District I</u> – (575) 393-6161                                                                                                                                                                                                                                         | Energy, Minerals and                                                                                                                                                                                                                                                                                                                                                                                                                                                                                                                                                                                                                                                                                                                                                                                                                                                                                                                                                                                                                                                                                                                                                                                                                                                                                                                                                                                                                                                                                                                                                                                                                                                                                                                                                                                                                                                                                                                                                                                                                                                                                                           | Natural Resources                                                                                                                                                                               |                                                           | Revised August 1, 2011                                                       |  |  |  |  |
| 1625 N. French Dr., Hobbs, NM 88240                                                                                                                                                                                                                                        |                                                                                                                                                                                                                                                                                                                                                                                                                                                                                                                                                                                                                                                                                                                                                                                                                                                                                                                                                                                                                                                                                                                                                                                                                                                                                                                                                                                                                                                                                                                                                                                                                                                                                                                                                                                                                                                                                                                                                                                                                                                                                                                                |                                                                                                                                                                                                 | WELL API NO.                                              |                                                                              |  |  |  |  |
| <u>District II</u> – (575) 748-1283<br>811 S. First St., Artesia, NM 88210                                                                                                                                                                                                 | OIL CONSERVAT                                                                                                                                                                                                                                                                                                                                                                                                                                                                                                                                                                                                                                                                                                                                                                                                                                                                                                                                                                                                                                                                                                                                                                                                                                                                                                                                                                                                                                                                                                                                                                                                                                                                                                                                                                                                                                                                                                                                                                                                                                                                                                                  | ION DIVISION                                                                                                                                                                                    | 30-025-33633                                              |                                                                              |  |  |  |  |
| <u>District III</u> – (505) 334-6178                                                                                                                                                                                                                                       | 1220 South St. Francis Dr.                                                                                                                                                                                                                                                                                                                                                                                                                                                                                                                                                                                                                                                                                                                                                                                                                                                                                                                                                                                                                                                                                                                                                                                                                                                                                                                                                                                                                                                                                                                                                                                                                                                                                                                                                                                                                                                                                                                                                                                                                                                                                                     |                                                                                                                                                                                                 | 5. Indicate Type of Lea                                   |                                                                              |  |  |  |  |
| 1000 Rio Brazos Rd., Aztec, NM 87410<br><u>District IV</u> – (505) 476-3460                                                                                                                                                                                                | Santa Fe, Ni                                                                                                                                                                                                                                                                                                                                                                                                                                                                                                                                                                                                                                                                                                                                                                                                                                                                                                                                                                                                                                                                                                                                                                                                                                                                                                                                                                                                                                                                                                                                                                                                                                                                                                                                                                                                                                                                                                                                                                                                                                                                                                                   | M 87505                                                                                                                                                                                         | STATE X 6. State Oil & Gas Lea                            | FEE                                                                          |  |  |  |  |
| 1220 S. St. Francis Dr. Santa Fe. NM                                                                                                                                                                                                                                       | •                                                                                                                                                                                                                                                                                                                                                                                                                                                                                                                                                                                                                                                                                                                                                                                                                                                                                                                                                                                                                                                                                                                                                                                                                                                                                                                                                                                                                                                                                                                                                                                                                                                                                                                                                                                                                                                                                                                                                                                                                                                                                                                              |                                                                                                                                                                                                 | 0. State Off & Gas Lea                                    | se No.                                                                       |  |  |  |  |
| 87505                                                                                                                                                                                                                                                                      | ICES AND REPORTS ON WI                                                                                                                                                                                                                                                                                                                                                                                                                                                                                                                                                                                                                                                                                                                                                                                                                                                                                                                                                                                                                                                                                                                                                                                                                                                                                                                                                                                                                                                                                                                                                                                                                                                                                                                                                                                                                                                                                                                                                                                                                                                                                                         | CD                                                                                                                                                                                              |                                                           |                                                                              |  |  |  |  |
| SUNDRY NOT                                                                                                                                                                                                                                                                 | CES AND REPORTS ON WI                                                                                                                                                                                                                                                                                                                                                                                                                                                                                                                                                                                                                                                                                                                                                                                                                                                                                                                                                                                                                                                                                                                                                                                                                                                                                                                                                                                                                                                                                                                                                                                                                                                                                                                                                                                                                                                                                                                                                                                                                                                                                                          | ABBACK TO A                                                                                                                                                                                     | 7. Lease Name or Unit                                     | Agreement Name                                                               |  |  |  |  |
| DIFFERENT RESERVOIR. USE "APPLIA                                                                                                                                                                                                                                           | CATION FOR PERMIT" (FORM O                                                                                                                                                                                                                                                                                                                                                                                                                                                                                                                                                                                                                                                                                                                                                                                                                                                                                                                                                                                                                                                                                                                                                                                                                                                                                                                                                                                                                                                                                                                                                                                                                                                                                                                                                                                                                                                                                                                                                                                                                                                                                                     | OI) FOR SUCH OIL                                                                                                                                                                                | THE COLUC CTATE                                           |                                                                              |  |  |  |  |
| (DO NOT USE THIS FORM FOR PROPO<br>DIFFERENT RESERVOIR. USE "APPLIC<br>PROPOSALS.)  1. Type of Well: Oil Well X                                                                                                                                                            | `                                                                                                                                                                                                                                                                                                                                                                                                                                                                                                                                                                                                                                                                                                                                                                                                                                                                                                                                                                                                                                                                                                                                                                                                                                                                                                                                                                                                                                                                                                                                                                                                                                                                                                                                                                                                                                                                                                                                                                                                                                                                                                                              | 11 1N 20 LOIS                                                                                                                                                                                   | TRES EQUIS STATE  8. Well Number                          |                                                                              |  |  |  |  |
| 1. Type of Well: Oil Well X                                                                                                                                                                                                                                                | Gas Well  Other                                                                                                                                                                                                                                                                                                                                                                                                                                                                                                                                                                                                                                                                                                                                                                                                                                                                                                                                                                                                                                                                                                                                                                                                                                                                                                                                                                                                                                                                                                                                                                                                                                                                                                                                                                                                                                                                                                                                                                                                                                                                                                                | RECEIVED                                                                                                                                                                                        | 001                                                       |                                                                              |  |  |  |  |
| 2. Name of Operator                                                                                                                                                                                                                                                        |                                                                                                                                                                                                                                                                                                                                                                                                                                                                                                                                                                                                                                                                                                                                                                                                                                                                                                                                                                                                                                                                                                                                                                                                                                                                                                                                                                                                                                                                                                                                                                                                                                                                                                                                                                                                                                                                                                                                                                                                                                                                                                                                | SECENTE                                                                                                                                                                                         | 9. OGRID Number                                           |                                                                              |  |  |  |  |
| CIMAREX ENERGY CO. OF CO                                                                                                                                                                                                                                                   | LORADO                                                                                                                                                                                                                                                                                                                                                                                                                                                                                                                                                                                                                                                                                                                                                                                                                                                                                                                                                                                                                                                                                                                                                                                                                                                                                                                                                                                                                                                                                                                                                                                                                                                                                                                                                                                                                                                                                                                                                                                                                                                                                                                         | KEY                                                                                                                                                                                             | 162683                                                    |                                                                              |  |  |  |  |
| 3. Address of Operator                                                                                                                                                                                                                                                     |                                                                                                                                                                                                                                                                                                                                                                                                                                                                                                                                                                                                                                                                                                                                                                                                                                                                                                                                                                                                                                                                                                                                                                                                                                                                                                                                                                                                                                                                                                                                                                                                                                                                                                                                                                                                                                                                                                                                                                                                                                                                                                                                | •                                                                                                                                                                                               | 10. Pool name or Wild                                     | cat                                                                          |  |  |  |  |
| 600 N. MARIENFELD, SUITE 60                                                                                                                                                                                                                                                | 0, MIDLAND, TEXAS 79701                                                                                                                                                                                                                                                                                                                                                                                                                                                                                                                                                                                                                                                                                                                                                                                                                                                                                                                                                                                                                                                                                                                                                                                                                                                                                                                                                                                                                                                                                                                                                                                                                                                                                                                                                                                                                                                                                                                                                                                                                                                                                                        |                                                                                                                                                                                                 | TRIPLE X                                                  |                                                                              |  |  |  |  |
| 4. Well Location                                                                                                                                                                                                                                                           |                                                                                                                                                                                                                                                                                                                                                                                                                                                                                                                                                                                                                                                                                                                                                                                                                                                                                                                                                                                                                                                                                                                                                                                                                                                                                                                                                                                                                                                                                                                                                                                                                                                                                                                                                                                                                                                                                                                                                                                                                                                                                                                                |                                                                                                                                                                                                 |                                                           |                                                                              |  |  |  |  |
| Unit Letter J: 1980 feet from the SOUTH line and 1980 feet from the EAST line                                                                                                                                                                                              |                                                                                                                                                                                                                                                                                                                                                                                                                                                                                                                                                                                                                                                                                                                                                                                                                                                                                                                                                                                                                                                                                                                                                                                                                                                                                                                                                                                                                                                                                                                                                                                                                                                                                                                                                                                                                                                                                                                                                                                                                                                                                                                                |                                                                                                                                                                                                 |                                                           |                                                                              |  |  |  |  |
| Section 06                                                                                                                                                                                                                                                                 | Township 24S                                                                                                                                                                                                                                                                                                                                                                                                                                                                                                                                                                                                                                                                                                                                                                                                                                                                                                                                                                                                                                                                                                                                                                                                                                                                                                                                                                                                                                                                                                                                                                                                                                                                                                                                                                                                                                                                                                                                                                                                                                                                                                                   | Range 33E                                                                                                                                                                                       | NMPM                                                      | County LEA                                                                   |  |  |  |  |
|                                                                                                                                                                                                                                                                            | 11. Elevation (Show whether                                                                                                                                                                                                                                                                                                                                                                                                                                                                                                                                                                                                                                                                                                                                                                                                                                                                                                                                                                                                                                                                                                                                                                                                                                                                                                                                                                                                                                                                                                                                                                                                                                                                                                                                                                                                                                                                                                                                                                                                                                                                                                    |                                                                                                                                                                                                 |                                                           |                                                                              |  |  |  |  |
|                                                                                                                                                                                                                                                                            | 3,633' -                                                                                                                                                                                                                                                                                                                                                                                                                                                                                                                                                                                                                                                                                                                                                                                                                                                                                                                                                                                                                                                                                                                                                                                                                                                                                                                                                                                                                                                                                                                                                                                                                                                                                                                                                                                                                                                                                                                                                                                                                                                                                                                       | GR                                                                                                                                                                                              |                                                           |                                                                              |  |  |  |  |
|                                                                                                                                                                                                                                                                            | 18                                                                                                                                                                                                                                                                                                                                                                                                                                                                                                                                                                                                                                                                                                                                                                                                                                                                                                                                                                                                                                                                                                                                                                                                                                                                                                                                                                                                                                                                                                                                                                                                                                                                                                                                                                                                                                                                                                                                                                                                                                                                                                                             | h.                                                                                                                                                                                              |                                                           |                                                                              |  |  |  |  |
| 12. Check A                                                                                                                                                                                                                                                                | Appropriate Box to Indica                                                                                                                                                                                                                                                                                                                                                                                                                                                                                                                                                                                                                                                                                                                                                                                                                                                                                                                                                                                                                                                                                                                                                                                                                                                                                                                                                                                                                                                                                                                                                                                                                                                                                                                                                                                                                                                                                                                                                                                                                                                                                                      | te Nature of Notice.                                                                                                                                                                            | Report or Other Data                                      | 1                                                                            |  |  |  |  |
| 12. 0                                                                                                                                                                                                                                                                      | appropriate Bon to Blanca                                                                                                                                                                                                                                                                                                                                                                                                                                                                                                                                                                                                                                                                                                                                                                                                                                                                                                                                                                                                                                                                                                                                                                                                                                                                                                                                                                                                                                                                                                                                                                                                                                                                                                                                                                                                                                                                                                                                                                                                                                                                                                      |                                                                                                                                                                                                 | report of ourer Dun                                       | •                                                                            |  |  |  |  |
| NOTICE OF IN                                                                                                                                                                                                                                                               | TENTION TO:                                                                                                                                                                                                                                                                                                                                                                                                                                                                                                                                                                                                                                                                                                                                                                                                                                                                                                                                                                                                                                                                                                                                                                                                                                                                                                                                                                                                                                                                                                                                                                                                                                                                                                                                                                                                                                                                                                                                                                                                                                                                                                                    | SUB                                                                                                                                                                                             | SEQUENT REPOR                                             | RT OF:                                                                       |  |  |  |  |
| PERFORM REMEDIAL WORK                                                                                                                                                                                                                                                      | PLUG AND ABANDON X                                                                                                                                                                                                                                                                                                                                                                                                                                                                                                                                                                                                                                                                                                                                                                                                                                                                                                                                                                                                                                                                                                                                                                                                                                                                                                                                                                                                                                                                                                                                                                                                                                                                                                                                                                                                                                                                                                                                                                                                                                                                                                             |                                                                                                                                                                                                 |                                                           | ERING CASING 🗌                                                               |  |  |  |  |
| TEMPORARILY ABANDON                                                                                                                                                                                                                                                        |                                                                                                                                                                                                                                                                                                                                                                                                                                                                                                                                                                                                                                                                                                                                                                                                                                                                                                                                                                                                                                                                                                                                                                                                                                                                                                                                                                                                                                                                                                                                                                                                                                                                                                                                                                                                                                                                                                                                                                                                                                                                                                                                |                                                                                                                                                                                                 |                                                           |                                                                              |  |  |  |  |
| PULL OR ALTER CASING                                                                                                                                                                                                                                                       | MULTIPLE COMPL                                                                                                                                                                                                                                                                                                                                                                                                                                                                                                                                                                                                                                                                                                                                                                                                                                                                                                                                                                                                                                                                                                                                                                                                                                                                                                                                                                                                                                                                                                                                                                                                                                                                                                                                                                                                                                                                                                                                                                                                                                                                                                                 | CASING/CEMENT                                                                                                                                                                                   | 「JOB □                                                    |                                                                              |  |  |  |  |
| DOWNHOLE COMMINGLE                                                                                                                                                                                                                                                         |                                                                                                                                                                                                                                                                                                                                                                                                                                                                                                                                                                                                                                                                                                                                                                                                                                                                                                                                                                                                                                                                                                                                                                                                                                                                                                                                                                                                                                                                                                                                                                                                                                                                                                                                                                                                                                                                                                                                                                                                                                                                                                                                |                                                                                                                                                                                                 | •                                                         |                                                                              |  |  |  |  |
| OTHER:                                                                                                                                                                                                                                                                     |                                                                                                                                                                                                                                                                                                                                                                                                                                                                                                                                                                                                                                                                                                                                                                                                                                                                                                                                                                                                                                                                                                                                                                                                                                                                                                                                                                                                                                                                                                                                                                                                                                                                                                                                                                                                                                                                                                                                                                                                                                                                                                                                | OTHER:                                                                                                                                                                                          |                                                           |                                                                              |  |  |  |  |
| 13. Describe proposed or comp                                                                                                                                                                                                                                              | leted operations (Clearly state                                                                                                                                                                                                                                                                                                                                                                                                                                                                                                                                                                                                                                                                                                                                                                                                                                                                                                                                                                                                                                                                                                                                                                                                                                                                                                                                                                                                                                                                                                                                                                                                                                                                                                                                                                                                                                                                                                                                                                                                                                                                                                |                                                                                                                                                                                                 | d give pertinent dates inc                                | ·luding estimated date                                                       |  |  |  |  |
|                                                                                                                                                                                                                                                                            | ork). SEE RULE 19.15.7.14 N                                                                                                                                                                                                                                                                                                                                                                                                                                                                                                                                                                                                                                                                                                                                                                                                                                                                                                                                                                                                                                                                                                                                                                                                                                                                                                                                                                                                                                                                                                                                                                                                                                                                                                                                                                                                                                                                                                                                                                                                                                                                                                    |                                                                                                                                                                                                 |                                                           |                                                                              |  |  |  |  |
| proposed completion or rec                                                                                                                                                                                                                                                 |                                                                                                                                                                                                                                                                                                                                                                                                                                                                                                                                                                                                                                                                                                                                                                                                                                                                                                                                                                                                                                                                                                                                                                                                                                                                                                                                                                                                                                                                                                                                                                                                                                                                                                                                                                                                                                                                                                                                                                                                                                                                                                                                | Marc. To: Manipie Co.                                                                                                                                                                           | inproductions. Tricator world                             | 10 Glagiani 01                                                               |  |  |  |  |
| 1) SET 5-1/2" CIBP @ 10.050'; PU                                                                                                                                                                                                                                           |                                                                                                                                                                                                                                                                                                                                                                                                                                                                                                                                                                                                                                                                                                                                                                                                                                                                                                                                                                                                                                                                                                                                                                                                                                                                                                                                                                                                                                                                                                                                                                                                                                                                                                                                                                                                                                                                                                                                                                                                                                                                                                                                | -9,850'; CIRC. WELL W                                                                                                                                                                           | // M.L.F.                                                 |                                                                              |  |  |  |  |
| 2) PUMP 25 SXS. CMT. @ 9,080'-8                                                                                                                                                                                                                                            |                                                                                                                                                                                                                                                                                                                                                                                                                                                                                                                                                                                                                                                                                                                                                                                                                                                                                                                                                                                                                                                                                                                                                                                                                                                                                                                                                                                                                                                                                                                                                                                                                                                                                                                                                                                                                                                                                                                                                                                                                                                                                                                                |                                                                                                                                                                                                 |                                                           | -                                                                            |  |  |  |  |
| 3) PUMP 25 SXS. CMT. @ 7,170'-                                                                                                                                                                                                                                             |                                                                                                                                                                                                                                                                                                                                                                                                                                                                                                                                                                                                                                                                                                                                                                                                                                                                                                                                                                                                                                                                                                                                                                                                                                                                                                                                                                                                                                                                                                                                                                                                                                                                                                                                                                                                                                                                                                                                                                                                                                                                                                                                |                                                                                                                                                                                                 |                                                           |                                                                              |  |  |  |  |
|                                                                                                                                                                                                                                                                            |                                                                                                                                                                                                                                                                                                                                                                                                                                                                                                                                                                                                                                                                                                                                                                                                                                                                                                                                                                                                                                                                                                                                                                                                                                                                                                                                                                                                                                                                                                                                                                                                                                                                                                                                                                                                                                                                                                                                                                                                                                                                                                                                | VOC X TAG CMT. PLU                                                                                                                                                                              | G.                                                        | 4) PUMP 25 SXS. CMT. @ 5,068'-4,865' (8-5/8" CSG.SHOE); WOC X TAG CMT. PLUG. |  |  |  |  |
|                                                                                                                                                                                                                                                                            | 5) CUT X PULL 5-1/2" CSG. @ +/-3,750'.                                                                                                                                                                                                                                                                                                                                                                                                                                                                                                                                                                                                                                                                                                                                                                                                                                                                                                                                                                                                                                                                                                                                                                                                                                                                                                                                                                                                                                                                                                                                                                                                                                                                                                                                                                                                                                                                                                                                                                                                                                                                                         |                                                                                                                                                                                                 |                                                           |                                                                              |  |  |  |  |
| 6) PUMP 35 SXS. CMT. @ 3,815'-3,685' (5-1/2" CSG.CUT, B/SALT); WOC X TAG CMT. PLUG.                                                                                                                                                                                        |                                                                                                                                                                                                                                                                                                                                                                                                                                                                                                                                                                                                                                                                                                                                                                                                                                                                                                                                                                                                                                                                                                                                                                                                                                                                                                                                                                                                                                                                                                                                                                                                                                                                                                                                                                                                                                                                                                                                                                                                                                                                                                                                |                                                                                                                                                                                                 |                                                           |                                                                              |  |  |  |  |
| 7) DUMD 70 CVC CMT 1 2221 1 1.                                                                                                                                                                                                                                             |                                                                                                                                                                                                                                                                                                                                                                                                                                                                                                                                                                                                                                                                                                                                                                                                                                                                                                                                                                                                                                                                                                                                                                                                                                                                                                                                                                                                                                                                                                                                                                                                                                                                                                                                                                                                                                                                                                                                                                                                                                                                                                                                |                                                                                                                                                                                                 |                                                           |                                                                              |  |  |  |  |
| 7) PUMP 70 SXS. CMT. 1,332'-1,148) PLIMP 35 SXS. CMT. @ 585'-48                                                                                                                                                                                                            | 46' (T/SALT, T/ANHY.); WO                                                                                                                                                                                                                                                                                                                                                                                                                                                                                                                                                                                                                                                                                                                                                                                                                                                                                                                                                                                                                                                                                                                                                                                                                                                                                                                                                                                                                                                                                                                                                                                                                                                                                                                                                                                                                                                                                                                                                                                                                                                                                                      | C X TAG CMT. PLUG.                                                                                                                                                                              |                                                           |                                                                              |  |  |  |  |
| 8) PUMP 35 SXS. CMT. @ 585'-48                                                                                                                                                                                                                                             | 46' (T/SALT, T/ANHY.); WO<br>5' (11-3/4" CSG.SHOE); WO                                                                                                                                                                                                                                                                                                                                                                                                                                                                                                                                                                                                                                                                                                                                                                                                                                                                                                                                                                                                                                                                                                                                                                                                                                                                                                                                                                                                                                                                                                                                                                                                                                                                                                                                                                                                                                                                                                                                                                                                                                                                         | C X TAG CMT. PLUG.<br>C X TAG CMT. PLUG.                                                                                                                                                        |                                                           |                                                                              |  |  |  |  |
|                                                                                                                                                                                                                                                                            | 46' (T/SALT, T/ANHY.); WO<br>5' (11-3/4" CSG.SHOE); WO<br>.ING ALL ANNULI, 40 SXS.                                                                                                                                                                                                                                                                                                                                                                                                                                                                                                                                                                                                                                                                                                                                                                                                                                                                                                                                                                                                                                                                                                                                                                                                                                                                                                                                                                                                                                                                                                                                                                                                                                                                                                                                                                                                                                                                                                                                                                                                                                             | C X TAG CMT. PLUG.<br>C X TAG CMT. PLUG.<br>CMT. @ 63'-3'.                                                                                                                                      |                                                           | EEL PLATE TO                                                                 |  |  |  |  |
| 8) PUMP 35 SXS. CMT. @ 585'-48<br>9) PERF. X CIRC. TO SURF., FILL<br>10)DIG OUT X CUT OFF WELLH                                                                                                                                                                            | 46' (T/SALT, T/ANHY.); WO<br>5' (11-3/4" CSG.SHOE); WO<br>.ING ALL ANNULI, 40 SXS.<br>EAD 3' B.G.L.; VERIFY CM                                                                                                                                                                                                                                                                                                                                                                                                                                                                                                                                                                                                                                                                                                                                                                                                                                                                                                                                                                                                                                                                                                                                                                                                                                                                                                                                                                                                                                                                                                                                                                                                                                                                                                                                                                                                                                                                                                                                                                                                                 | C X TAG CMT. PLUG.<br>C X TAG CMT. PLUG.<br>CMT. @ 63'-3'.<br>C. TO SURF. ON ALL A                                                                                                              | ANNULI; WELD ON ST                                        |                                                                              |  |  |  |  |
| 8) PUMP 35 SXS. CMT. @ 585'-48 9) PERF. X CIRC. TO SURF., FILL 10)DIG OUT X CUT OFF WELLHI CSGS. X INSTALL DRY HOLE M                                                                                                                                                      | 46' (T/SALT, T/ANHY.); WO<br>5' (11-3/4" CSG.SHOE); WO<br>JING ALL ANNULI, 40 SXS.<br>EAD 3' B.G.L.; VERIFY CM<br>ARKER. BELOW Grown                                                                                                                                                                                                                                                                                                                                                                                                                                                                                                                                                                                                                                                                                                                                                                                                                                                                                                                                                                                                                                                                                                                                                                                                                                                                                                                                                                                                                                                                                                                                                                                                                                                                                                                                                                                                                                                                                                                                                                                           | C X TAG CMT. PLUG. C X TAG CMT. PLUG. CMT. @ 63'-3'. T. TO SURF. ON ALL A                                                                                                                       | INNULI; WELD ON STI                                       | e covering                                                                   |  |  |  |  |
| 8) PUMP 35 SXS. CMT. @ 585'-48 9) PERF. X CIRC. TO SURF., FILL 10)DIG OUT X CUT OFF WELLHI CSGS. X INSTALL DRY HOLE M DURING THIS PROCEDURE WE                                                                                                                             | 46' (T/SALT, T/ANHY.); WO<br>5' (11-3/4" CSG.SHOE); WO<br>JING ALL ANNULI, 40 SXS.<br>EAD 3' B.G.L.; VERIFY CM<br>ARKER. BELOW Grown<br>PLAN TO USE THE CLOSEI                                                                                                                                                                                                                                                                                                                                                                                                                                                                                                                                                                                                                                                                                                                                                                                                                                                                                                                                                                                                                                                                                                                                                                                                                                                                                                                                                                                                                                                                                                                                                                                                                                                                                                                                                                                                                                                                                                                                                                 | C X TAG CMT. PLUG. C X TAG CMT. PLUG. CMT. @ 63'-3'. T. TO SURF. ON ALL A                                                                                                                       | INNULI; WELD ON STI                                       | e covering                                                                   |  |  |  |  |
| 8) PUMP 35 SXS. CMT. @ 585'-48 9) PERF. X CIRC. TO SURF., FILL 10)DIG OUT X CUT OFF WELLHI CSGS. X INSTALL DRY HOLE M                                                                                                                                                      | 46' (T/SALT, T/ANHY.); WO<br>5' (11-3/4" CSG.SHOE); WO<br>JING ALL ANNULI, 40 SXS.<br>EAD 3' B.G.L.; VERIFY CM<br>ARKER. BELOW Grown<br>PLAN TO USE THE CLOSEI                                                                                                                                                                                                                                                                                                                                                                                                                                                                                                                                                                                                                                                                                                                                                                                                                                                                                                                                                                                                                                                                                                                                                                                                                                                                                                                                                                                                                                                                                                                                                                                                                                                                                                                                                                                                                                                                                                                                                                 | C X TAG CMT. PLUG. C X TAG CMT. PLUG. CMT. @ 63'-3'. T. TO SURF. ON ALL A                                                                                                                       | INNULI; WELD ON STI<br>d picture Befor                    | e covering                                                                   |  |  |  |  |
| 8) PUMP 35 SXS. CMT. @ 585'-48 9) PERF. X CIRC. TO SURF., FILL 10)DIG OUT X CUT OFF WELLH CSGS. X INSTALL DRY HOLE M DURING THIS PROCEDURE WE TO REQUIRED DISPOSAL, PER C                                                                                                  | 46' (T/SALT, T/ANHY.); WO<br>5' (11-3/4" CSG.SHOE); WO<br>ING ALL ANNULI, 40 SXS.<br>EAD 3' B.G.L.; VERIFY CM<br>ARKER. BELOW Grown<br>PLAN TO USE THE CLOSEI<br>DCD RULE 19.15.17.                                                                                                                                                                                                                                                                                                                                                                                                                                                                                                                                                                                                                                                                                                                                                                                                                                                                                                                                                                                                                                                                                                                                                                                                                                                                                                                                                                                                                                                                                                                                                                                                                                                                                                                                                                                                                                                                                                                                            | C X TAG CMT. PLUG. C X TAG CMT. PLUG. CMT. @ 63'-3'. T. TO SURF. ON ALL A MACKER SEN D-LOOP SYSTEM W/ A                                                                                         | INNULI; WELD ON STI<br>d picture Befor                    | e covering                                                                   |  |  |  |  |
| 8) PUMP 35 SXS. CMT. @ 585'-48 9) PERF. X CIRC. TO SURF., FILL 10)DIG OUT X CUT OFF WELLHI CSGS. X INSTALL DRY HOLE M DURING THIS PROCEDURE WE                                                                                                                             | 46' (T/SALT, T/ANHY.); WO<br>5' (11-3/4" CSG.SHOE); WO<br>JING ALL ANNULI, 40 SXS.<br>EAD 3' B.G.L.; VERIFY CM<br>ARKER. BELOW Grown<br>PLAN TO USE THE CLOSEI                                                                                                                                                                                                                                                                                                                                                                                                                                                                                                                                                                                                                                                                                                                                                                                                                                                                                                                                                                                                                                                                                                                                                                                                                                                                                                                                                                                                                                                                                                                                                                                                                                                                                                                                                                                                                                                                                                                                                                 | C X TAG CMT. PLUG. C X TAG CMT. PLUG. CMT. @ 63'-3'. T. TO SURF. ON ALL A MACKER SEN D-LOOP SYSTEM W/ A                                                                                         | ANNULI; WELD ON STI                                       | e Covering AUL CONTENTS                                                      |  |  |  |  |
| 8) PUMP 35 SXS. CMT. @ 585'-48 9) PERF. X CIRC. TO SURF., FILL 10)DIG OUT X CUT OFF WELLHI CSGS. X INSTALL DRY HOLE M  DURING THIS PROCEDURE WE TO REQUIRED DISPOSAL, PER C  Spud Date:                                                                                    | 46' (T/SALT, T/ANHY.); WO 15' (11-3/4" CSG.SHOE); WO 16' (11-3/4" CSG.SHOE) | C X TAG CMT. PLUG. C X TAG CMT. PLUG. C X TAG CMT. PLUG. CMT. @ 63'-3'. T. TO SURF. ON ALL A MACKER SEN D-LOOP SYSTEM W/ A se Date:                                                             | See Attac                                                 | e Covering AUL CONTENTS  hed                                                 |  |  |  |  |
| 8) PUMP 35 SXS. CMT. @ 585'-48 9) PERF. X CIRC. TO SURF., FILL 10)DIG OUT X CUT OFF WELLHI CSGS. X INSTALL DRY HOLE M  DURING THIS PROCEDURE WE TO REQUIRED DISPOSAL, PER C  Spud Date:                                                                                    | 46' (T/SALT, T/ANHY.); WO 15' (11-3/4" CSG.SHOE); WO 16' (11-3/4" CSG.SHOE) | C X TAG CMT. PLUG. C X TAG CMT. PLUG. C X TAG CMT. PLUG. CMT. @ 63'-3'. T. TO SURF. ON ALL A MACKER SEN D-LOOP SYSTEM W/ A se Date:                                                             | See Attac                                                 | e Covering AUL CONTENTS  hed                                                 |  |  |  |  |
| 8) PUMP 35 SXS. CMT. @ 585'-48 9) PERF. X CIRC. TO SURF., FILL 10)DIG OUT X CUT OFF WELLHI CSGS. X INSTALL DRY HOLE M  DURING THIS PROCEDURE WE TO REQUIRED DISPOSAL, PER C  Spud Date:                                                                                    | 46' (T/SALT, T/ANHY.); WO 15' (11-3/4" CSG.SHOE); WO 16' (11-3/4" CSG.SHOE) | C X TAG CMT. PLUG. C X TAG CMT. PLUG. C X TAG CMT. PLUG. CMT. @ 63'-3'. T. TO SURF. ON ALL A MACKER SEN D-LOOP SYSTEM W/ A se Date:                                                             | See Attac                                                 | e Covering AUL CONTENTS  hed                                                 |  |  |  |  |
| 8) PUMP 35 SXS. CMT. @ 585'-48 9) PERF. X CIRC. TO SURF., FILL 10)DIG OUT X CUT OFF WELLH CSGS. X INSTALL DRY HOLE M DURING THIS PROCEDURE WE TO REQUIRED DISPOSAL, PER C                                                                                                  | 46' (T/SALT, T/ANHY.); WO 15' (11-3/4" CSG.SHOE); WO 16' (11-3/4" CSG.SHOE) | C X TAG CMT. PLUG. C X TAG CMT. PLUG. C X TAG CMT. PLUG. CMT. @ 63'-3'. T. TO SURF. ON ALL A MACKER SEN D-LOOP SYSTEM W/ A se Date:                                                             | See Attac                                                 | e Covering AUL CONTENTS  hed                                                 |  |  |  |  |
| 8) PUMP 35 SXS. CMT. @ 585'-48 9) PERF. X CIRC. TO SURF., FILL 10)DIG OUT X CUT OFF WELLHI CSGS. X INSTALL DRY HOLE M  DURING THIS PROCEDURE WE TO REQUIRED DISPOSAL, PER C  Spud Date:                                                                                    | 46' (T/SALT, T/ANHY.); WO 5' (11-3/4" CSG.SHOE); WO 5' (11-3/4" CSG.SHOE); WO ING ALL ANNULI, 40 SXS. EAD 3' B.G.L.; VERIFY CM ARKER. Below grown PLAN TO USE THE CLOSED CCD RULE 19.15.17.  Rig Relean  above is true and complete to the                                                                                                                                                                                                                                                                                                                                                                                                                                                                                                                                                                                                                                                                                                                                                                                                                                                                                                                                                                                                                                                                                                                                                                                                                                                                                                                                                                                                                                                                                                                                                                                                                                                                                                                                                                                                                                                                                     | C X TAG CMT. PLUG. C X TAG CMT. PLUG. C X TAG CMT. PLUG. CMT. @ 63'-3'. T. TO SURF. ON ALL A  MACKER SEN  D-LOOP SYSTEM W/ A  se Date:                                                          | See Attac                                                 | e covering AUL CONTENTS  hed  Approval                                       |  |  |  |  |
| 8) PUMP 35 SXS. CMT. @ 585'-48 9) PERF. X CIRC. TO SURF., FILL 10)DIG OUT X CUT OFF WELLHI CSGS. X INSTALL DRY HOLE M  DURING THIS PROCEDURE WE TO REQUIRED DISPOSAL, PER C  Spud Date:                                                                                    | 46' (T/SALT, T/ANHY.); WO 15' (11-3/4" CSG.SHOE); WO 16' (11-3/4" CSG.SHOE) | C X TAG CMT. PLUG. C X TAG CMT. PLUG. C X TAG CMT. PLUG. CMT. @ 63'-3'. T. TO SURF. ON ALL A  MACKER SEN  D-LOOP SYSTEM W/ A  se Date:                                                          | See Attac                                                 | e Covering AUL CONTENTS  hed                                                 |  |  |  |  |
| 8) PUMP 35 SXS. CMT. @ 585'-48 9) PERF. X CIRC. TO SURF., FILL 10)DIG OUT X CUT OFF WELLHI CSGS. X INSTALL DRY HOLE M  DURING THIS PROCEDURE WE TO REQUIRED DISPOSAL, PER C  Spud Date:  I hereby certify that the information                                             | A6' (T/SALT, T/ANHY.); WO  5' (11-3/4" CSG.SHOE); WO  5' (11-3/4" CSG.SHOE); WO  ING ALL ANNULI, 40 SXS.  EAD 3' B.G.L.; VERIFY CM  ARKER. Below grown  PLAN TO USE THE CLOSED  DCD RULE 19.15.17.  Rig Release  above is true and complete to the                                                                                                                                                                                                                                                                                                                                                                                                                                                                                                                                                                                                                                                                                                                                                                                                                                                                                                                                                                                                                                                                                                                                                                                                                                                                                                                                                                                                                                                                                                                                                                                                                                                                                                                                                                                                                                                                             | C X TAG CMT. PLUG. C X TAG CMT. PLUG. C X TAG CMT. PLUG. CMT. @ 63'-3'. T. TO SURF. ON ALL A  MACKER SEN  D-LOOP SYSTEM W/ A  se Date:                                                          | See Attac                                                 | e covering AUL CONTENTS  hed  Approval                                       |  |  |  |  |
| 8) PUMP 35 SXS. CMT. @ 585'-48 9) PERF. X CIRC. TO SURF., FILL 10)DIG OUT X CUT OFF WELLHI CSGS. X INSTALL DRY HOLE M  DURING THIS PROCEDURE WE TO REQUIRED DISPOSAL, PER C  Spud Date:                                                                                    | A6' (T/SALT, T/ANHY.); WO  5' (11-3/4" CSG.SHOE); WO  5' (11-3/4" CSG.SHOE); WO  ING ALL ANNULI, 40 SXS.  EAD 3' B.G.L.; VERIFY CM  ARKER. Below grown  PLAN TO USE THE CLOSED  DCD RULE 19.15.17.  Rig Release  above is true and complete to the                                                                                                                                                                                                                                                                                                                                                                                                                                                                                                                                                                                                                                                                                                                                                                                                                                                                                                                                                                                                                                                                                                                                                                                                                                                                                                                                                                                                                                                                                                                                                                                                                                                                                                                                                                                                                                                                             | C X TAG CMT. PLUG. C X TAG CMT. PLUG. C X TAG CMT. PLUG. CMT. @ 63'-3'. T. TO SURF. ON ALL A  MACKER SEN  D-LOOP SYSTEM W/ A  se Date:                                                          | See Attac                                                 | e Covering  AUL CONTENTS  hed  Approval                                      |  |  |  |  |
| 8) PUMP 35 SXS. CMT. @ 585'-48 9) PERF. X CIRC. TO SURF., FILL 10)DIG OUT X CUT OFF WELLHI CSGS. X INSTALL DRY HOLE M  DURING THIS PROCEDURE WE TO REQUIRED DISPOSAL, PER C  Spud Date:  I hereby certify that the information  SIGNATURE  Type or print name: DAVID A. EY | A6' (T/SALT, T/ANHY.); WO  5' (11-3/4" CSG.SHOE); WO  ING ALL ANNULI, 40 SXS. EAD 3' B.G.L.; VERIFY CM  ARKER. Below grown  PLAN TO USE THE CLOSED  CCD RULE 19.15.17.  Rig Release  TITLE: A                                                                                                                                                                                                                                                                                                                                                                                                                                                                                                                                                                                                                                                                                                                                                                                                                                                                                                                                                                                                                                                                                                                                                                                                                                                                                                                                                                                                                                                                                                                                                                                                                                                                                                                                                                                                                                                                                                                                  | C X TAG CMT. PLUG. C X TAG CMT. PLUG. C X TAG CMT. PLUG. CMT. @ 63'-3'. T. TO SURF. ON ALL A  MACKER SEN  D-LOOP SYSTEM W/ A  se Date:  the best of my knowledge  AGENT  dress: deyler@milagro- | See Attac<br>Conditions of And Delease and Delease Phone: | AUL CONTENTS  hed  Approval  06/17/19  432.687.3033                          |  |  |  |  |
| 8) PUMP 35 SXS. CMT. @ 585'-48 9) PERF. X CIRC. TO SURF., FILL 10)DIG OUT X CUT OFF WELLHI CSGS. X INSTALL DRY HOLE M  DURING THIS PROCEDURE WE TO REQUIRED DISPOSAL, PER C  Spud Date:  I hereby certify that the information  SIGNATURE  Type or print name: DAVID A. EY | A6' (T/SALT, T/ANHY.); WO  5' (11-3/4" CSG.SHOE); WO  ING ALL ANNULI, 40 SXS. EAD 3' B.G.L.; VERIFY CM  ARKER. Below grown  PLAN TO USE THE CLOSED  CCD RULE 19.15.17.  Rig Release  TITLE: A                                                                                                                                                                                                                                                                                                                                                                                                                                                                                                                                                                                                                                                                                                                                                                                                                                                                                                                                                                                                                                                                                                                                                                                                                                                                                                                                                                                                                                                                                                                                                                                                                                                                                                                                                                                                                                                                                                                                  | C X TAG CMT. PLUG. C X TAG CMT. PLUG. C X TAG CMT. PLUG. CMT. @ 63'-3'. T. TO SURF. ON ALL A  MACKER SEN  D-LOOP SYSTEM W/ A  se Date:                                                          | See Attac<br>Conditions of And Delease and Delease Phone: | e Covering  AUL CONTENTS  hed  Approval                                      |  |  |  |  |