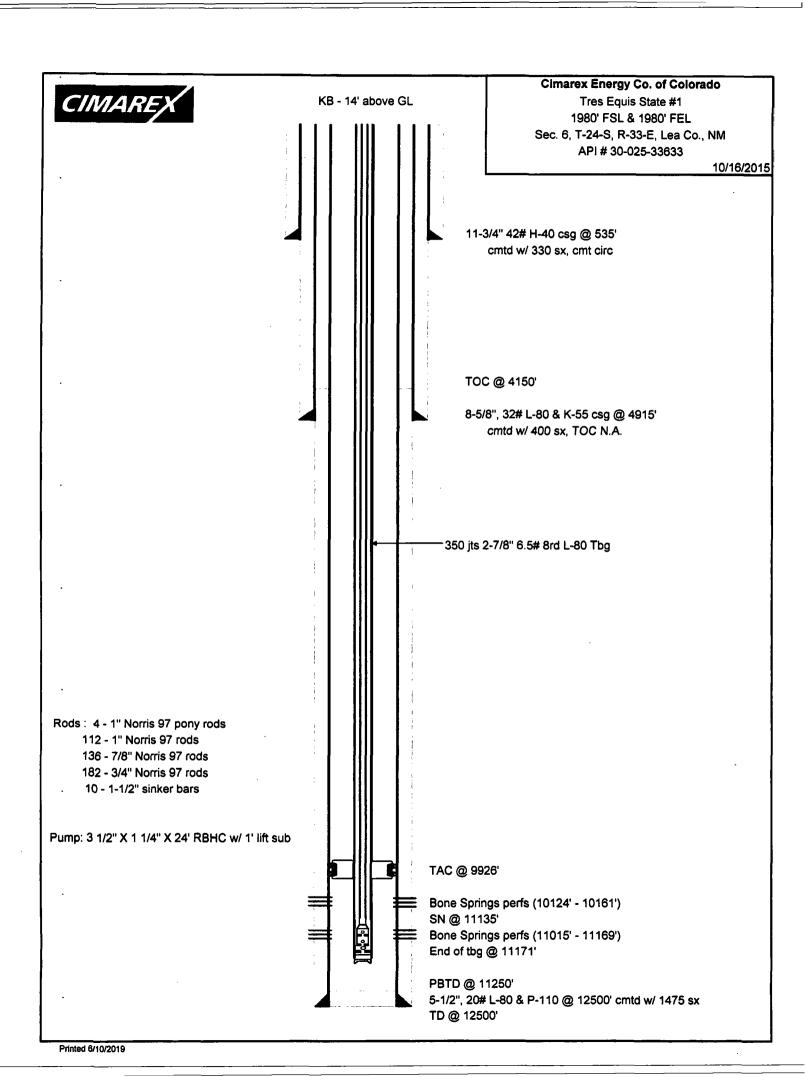

| Office Submit I Copy To Appropriate District                                                                                                                                                                                                                               | State of Nev                                                                                                                                                                                                                                                                                                                                                                                                                                                                                                                                                                                                                                                                                                                                                                                                                                                                                                                                                                                                                                                                                                                                                                                                                                                                                                                                                                                                                                                                                                                                                                                                                                                                                                                                                                                                                                                                                                                                                                                                                                                                                                                   | v Mexico                                                                                                                                                                                        |                                                           | Form C-103                                                                   |  |  |  |  |
|----------------------------------------------------------------------------------------------------------------------------------------------------------------------------------------------------------------------------------------------------------------------------|--------------------------------------------------------------------------------------------------------------------------------------------------------------------------------------------------------------------------------------------------------------------------------------------------------------------------------------------------------------------------------------------------------------------------------------------------------------------------------------------------------------------------------------------------------------------------------------------------------------------------------------------------------------------------------------------------------------------------------------------------------------------------------------------------------------------------------------------------------------------------------------------------------------------------------------------------------------------------------------------------------------------------------------------------------------------------------------------------------------------------------------------------------------------------------------------------------------------------------------------------------------------------------------------------------------------------------------------------------------------------------------------------------------------------------------------------------------------------------------------------------------------------------------------------------------------------------------------------------------------------------------------------------------------------------------------------------------------------------------------------------------------------------------------------------------------------------------------------------------------------------------------------------------------------------------------------------------------------------------------------------------------------------------------------------------------------------------------------------------------------------|-------------------------------------------------------------------------------------------------------------------------------------------------------------------------------------------------|-----------------------------------------------------------|------------------------------------------------------------------------------|--|--|--|--|
| <u>District I</u> – (575) 393-6161                                                                                                                                                                                                                                         | Energy, Minerals and                                                                                                                                                                                                                                                                                                                                                                                                                                                                                                                                                                                                                                                                                                                                                                                                                                                                                                                                                                                                                                                                                                                                                                                                                                                                                                                                                                                                                                                                                                                                                                                                                                                                                                                                                                                                                                                                                                                                                                                                                                                                                                           | Natural Resources                                                                                                                                                                               |                                                           | Revised August 1, 2011                                                       |  |  |  |  |
| 1625 N. French Dr., Hobbs, NM 88240                                                                                                                                                                                                                                        |                                                                                                                                                                                                                                                                                                                                                                                                                                                                                                                                                                                                                                                                                                                                                                                                                                                                                                                                                                                                                                                                                                                                                                                                                                                                                                                                                                                                                                                                                                                                                                                                                                                                                                                                                                                                                                                                                                                                                                                                                                                                                                                                |                                                                                                                                                                                                 | WELL API NO.                                              |                                                                              |  |  |  |  |
| <u>District II</u> – (575) 748-1283<br>811 S. First St., Artesia, NM 88210                                                                                                                                                                                                 | OIL CONSERVAT                                                                                                                                                                                                                                                                                                                                                                                                                                                                                                                                                                                                                                                                                                                                                                                                                                                                                                                                                                                                                                                                                                                                                                                                                                                                                                                                                                                                                                                                                                                                                                                                                                                                                                                                                                                                                                                                                                                                                                                                                                                                                                                  | ION DIVISION                                                                                                                                                                                    | 30-025-33633                                              |                                                                              |  |  |  |  |
| <u>District III</u> – (505) 334-6178                                                                                                                                                                                                                                       | 1220 South St. Francis Dr.                                                                                                                                                                                                                                                                                                                                                                                                                                                                                                                                                                                                                                                                                                                                                                                                                                                                                                                                                                                                                                                                                                                                                                                                                                                                                                                                                                                                                                                                                                                                                                                                                                                                                                                                                                                                                                                                                                                                                                                                                                                                                                     |                                                                                                                                                                                                 | 5. Indicate Type of Lea                                   |                                                                              |  |  |  |  |
| 1000 Rio Brazos Rd., Aztec, NM 87410<br><u>District IV</u> – (505) 476-3460                                                                                                                                                                                                | Santa Fe, Ni                                                                                                                                                                                                                                                                                                                                                                                                                                                                                                                                                                                                                                                                                                                                                                                                                                                                                                                                                                                                                                                                                                                                                                                                                                                                                                                                                                                                                                                                                                                                                                                                                                                                                                                                                                                                                                                                                                                                                                                                                                                                                                                   | M 87505                                                                                                                                                                                         | STATE X 6. State Oil & Gas Lea                            | FEE                                                                          |  |  |  |  |
| 1220 S. St. Francis Dr. Santa Fe. NM                                                                                                                                                                                                                                       | •                                                                                                                                                                                                                                                                                                                                                                                                                                                                                                                                                                                                                                                                                                                                                                                                                                                                                                                                                                                                                                                                                                                                                                                                                                                                                                                                                                                                                                                                                                                                                                                                                                                                                                                                                                                                                                                                                                                                                                                                                                                                                                                              |                                                                                                                                                                                                 | 0. State Off & Gas Lea                                    | se No.                                                                       |  |  |  |  |
| 87505                                                                                                                                                                                                                                                                      | ICES AND REPORTS ON WI                                                                                                                                                                                                                                                                                                                                                                                                                                                                                                                                                                                                                                                                                                                                                                                                                                                                                                                                                                                                                                                                                                                                                                                                                                                                                                                                                                                                                                                                                                                                                                                                                                                                                                                                                                                                                                                                                                                                                                                                                                                                                                         | CD                                                                                                                                                                                              |                                                           |                                                                              |  |  |  |  |
| SUNDRY NOT                                                                                                                                                                                                                                                                 | CES AND REPORTS ON WI                                                                                                                                                                                                                                                                                                                                                                                                                                                                                                                                                                                                                                                                                                                                                                                                                                                                                                                                                                                                                                                                                                                                                                                                                                                                                                                                                                                                                                                                                                                                                                                                                                                                                                                                                                                                                                                                                                                                                                                                                                                                                                          | ABBACK TO A                                                                                                                                                                                     | 7. Lease Name or Unit                                     | Agreement Name                                                               |  |  |  |  |
| DIFFERENT RESERVOIR. USE "APPLIA                                                                                                                                                                                                                                           | CATION FOR PERMIT" (FORM O                                                                                                                                                                                                                                                                                                                                                                                                                                                                                                                                                                                                                                                                                                                                                                                                                                                                                                                                                                                                                                                                                                                                                                                                                                                                                                                                                                                                                                                                                                                                                                                                                                                                                                                                                                                                                                                                                                                                                                                                                                                                                                     | OI) FOR SUCH OIL                                                                                                                                                                                | THE COLUC CTATE                                           |                                                                              |  |  |  |  |
| (DO NOT USE THIS FORM FOR PROPO<br>DIFFERENT RESERVOIR. USE "APPLIC<br>PROPOSALS.)  1. Type of Well: Oil Well X                                                                                                                                                            | `                                                                                                                                                                                                                                                                                                                                                                                                                                                                                                                                                                                                                                                                                                                                                                                                                                                                                                                                                                                                                                                                                                                                                                                                                                                                                                                                                                                                                                                                                                                                                                                                                                                                                                                                                                                                                                                                                                                                                                                                                                                                                                                              | 11 1N 20 LOIS                                                                                                                                                                                   | TRES EQUIS STATE  8. Well Number                          |                                                                              |  |  |  |  |
| 1. Type of Well: Oil Well X                                                                                                                                                                                                                                                | Gas Well  Other                                                                                                                                                                                                                                                                                                                                                                                                                                                                                                                                                                                                                                                                                                                                                                                                                                                                                                                                                                                                                                                                                                                                                                                                                                                                                                                                                                                                                                                                                                                                                                                                                                                                                                                                                                                                                                                                                                                                                                                                                                                                                                                | RECEIVED                                                                                                                                                                                        | 001                                                       |                                                                              |  |  |  |  |
| 2. Name of Operator                                                                                                                                                                                                                                                        |                                                                                                                                                                                                                                                                                                                                                                                                                                                                                                                                                                                                                                                                                                                                                                                                                                                                                                                                                                                                                                                                                                                                                                                                                                                                                                                                                                                                                                                                                                                                                                                                                                                                                                                                                                                                                                                                                                                                                                                                                                                                                                                                | SECENTE                                                                                                                                                                                         | 9. OGRID Number                                           |                                                                              |  |  |  |  |
| CIMAREX ENERGY CO. OF CO                                                                                                                                                                                                                                                   | LORADO                                                                                                                                                                                                                                                                                                                                                                                                                                                                                                                                                                                                                                                                                                                                                                                                                                                                                                                                                                                                                                                                                                                                                                                                                                                                                                                                                                                                                                                                                                                                                                                                                                                                                                                                                                                                                                                                                                                                                                                                                                                                                                                         | KEY                                                                                                                                                                                             | 162683                                                    |                                                                              |  |  |  |  |
| 3. Address of Operator                                                                                                                                                                                                                                                     |                                                                                                                                                                                                                                                                                                                                                                                                                                                                                                                                                                                                                                                                                                                                                                                                                                                                                                                                                                                                                                                                                                                                                                                                                                                                                                                                                                                                                                                                                                                                                                                                                                                                                                                                                                                                                                                                                                                                                                                                                                                                                                                                | •                                                                                                                                                                                               | 10. Pool name or Wild                                     | cat                                                                          |  |  |  |  |
| 600 N. MARIENFELD, SUITE 60                                                                                                                                                                                                                                                | 0, MIDLAND, TEXAS 79701                                                                                                                                                                                                                                                                                                                                                                                                                                                                                                                                                                                                                                                                                                                                                                                                                                                                                                                                                                                                                                                                                                                                                                                                                                                                                                                                                                                                                                                                                                                                                                                                                                                                                                                                                                                                                                                                                                                                                                                                                                                                                                        |                                                                                                                                                                                                 | TRIPLE X                                                  |                                                                              |  |  |  |  |
| 4. Well Location                                                                                                                                                                                                                                                           |                                                                                                                                                                                                                                                                                                                                                                                                                                                                                                                                                                                                                                                                                                                                                                                                                                                                                                                                                                                                                                                                                                                                                                                                                                                                                                                                                                                                                                                                                                                                                                                                                                                                                                                                                                                                                                                                                                                                                                                                                                                                                                                                |                                                                                                                                                                                                 |                                                           |                                                                              |  |  |  |  |
| Unit Letter J: 1980 feet from the SOUTH line and 1980 feet from the EAST line                                                                                                                                                                                              |                                                                                                                                                                                                                                                                                                                                                                                                                                                                                                                                                                                                                                                                                                                                                                                                                                                                                                                                                                                                                                                                                                                                                                                                                                                                                                                                                                                                                                                                                                                                                                                                                                                                                                                                                                                                                                                                                                                                                                                                                                                                                                                                |                                                                                                                                                                                                 |                                                           |                                                                              |  |  |  |  |
| Section 06                                                                                                                                                                                                                                                                 | Township 24S                                                                                                                                                                                                                                                                                                                                                                                                                                                                                                                                                                                                                                                                                                                                                                                                                                                                                                                                                                                                                                                                                                                                                                                                                                                                                                                                                                                                                                                                                                                                                                                                                                                                                                                                                                                                                                                                                                                                                                                                                                                                                                                   | Range 33E                                                                                                                                                                                       | NMPM                                                      | County LEA                                                                   |  |  |  |  |
|                                                                                                                                                                                                                                                                            | 11. Elevation (Show whether                                                                                                                                                                                                                                                                                                                                                                                                                                                                                                                                                                                                                                                                                                                                                                                                                                                                                                                                                                                                                                                                                                                                                                                                                                                                                                                                                                                                                                                                                                                                                                                                                                                                                                                                                                                                                                                                                                                                                                                                                                                                                                    |                                                                                                                                                                                                 |                                                           |                                                                              |  |  |  |  |
|                                                                                                                                                                                                                                                                            | 3,633' -                                                                                                                                                                                                                                                                                                                                                                                                                                                                                                                                                                                                                                                                                                                                                                                                                                                                                                                                                                                                                                                                                                                                                                                                                                                                                                                                                                                                                                                                                                                                                                                                                                                                                                                                                                                                                                                                                                                                                                                                                                                                                                                       | GR                                                                                                                                                                                              |                                                           |                                                                              |  |  |  |  |
|                                                                                                                                                                                                                                                                            | 18                                                                                                                                                                                                                                                                                                                                                                                                                                                                                                                                                                                                                                                                                                                                                                                                                                                                                                                                                                                                                                                                                                                                                                                                                                                                                                                                                                                                                                                                                                                                                                                                                                                                                                                                                                                                                                                                                                                                                                                                                                                                                                                             | h.                                                                                                                                                                                              |                                                           |                                                                              |  |  |  |  |
| 12. Check A                                                                                                                                                                                                                                                                | Appropriate Box to Indica                                                                                                                                                                                                                                                                                                                                                                                                                                                                                                                                                                                                                                                                                                                                                                                                                                                                                                                                                                                                                                                                                                                                                                                                                                                                                                                                                                                                                                                                                                                                                                                                                                                                                                                                                                                                                                                                                                                                                                                                                                                                                                      | te Nature of Notice.                                                                                                                                                                            | Report or Other Data                                      | 1                                                                            |  |  |  |  |
| 12. 0                                                                                                                                                                                                                                                                      | appropriate Bon to Blanca                                                                                                                                                                                                                                                                                                                                                                                                                                                                                                                                                                                                                                                                                                                                                                                                                                                                                                                                                                                                                                                                                                                                                                                                                                                                                                                                                                                                                                                                                                                                                                                                                                                                                                                                                                                                                                                                                                                                                                                                                                                                                                      |                                                                                                                                                                                                 | report of ourer Dun                                       | •                                                                            |  |  |  |  |
| NOTICE OF IN                                                                                                                                                                                                                                                               | TENTION TO:                                                                                                                                                                                                                                                                                                                                                                                                                                                                                                                                                                                                                                                                                                                                                                                                                                                                                                                                                                                                                                                                                                                                                                                                                                                                                                                                                                                                                                                                                                                                                                                                                                                                                                                                                                                                                                                                                                                                                                                                                                                                                                                    | SUB                                                                                                                                                                                             | SEQUENT REPOR                                             | RT OF:                                                                       |  |  |  |  |
| PERFORM REMEDIAL WORK                                                                                                                                                                                                                                                      | PLUG AND ABANDON X                                                                                                                                                                                                                                                                                                                                                                                                                                                                                                                                                                                                                                                                                                                                                                                                                                                                                                                                                                                                                                                                                                                                                                                                                                                                                                                                                                                                                                                                                                                                                                                                                                                                                                                                                                                                                                                                                                                                                                                                                                                                                                             |                                                                                                                                                                                                 |                                                           | ERING CASING 🗌                                                               |  |  |  |  |
| TEMPORARILY ABANDON                                                                                                                                                                                                                                                        |                                                                                                                                                                                                                                                                                                                                                                                                                                                                                                                                                                                                                                                                                                                                                                                                                                                                                                                                                                                                                                                                                                                                                                                                                                                                                                                                                                                                                                                                                                                                                                                                                                                                                                                                                                                                                                                                                                                                                                                                                                                                                                                                |                                                                                                                                                                                                 |                                                           |                                                                              |  |  |  |  |
| PULL OR ALTER CASING                                                                                                                                                                                                                                                       | MULTIPLE COMPL                                                                                                                                                                                                                                                                                                                                                                                                                                                                                                                                                                                                                                                                                                                                                                                                                                                                                                                                                                                                                                                                                                                                                                                                                                                                                                                                                                                                                                                                                                                                                                                                                                                                                                                                                                                                                                                                                                                                                                                                                                                                                                                 | CASING/CEMENT                                                                                                                                                                                   | 「JOB □                                                    |                                                                              |  |  |  |  |
| DOWNHOLE COMMINGLE                                                                                                                                                                                                                                                         |                                                                                                                                                                                                                                                                                                                                                                                                                                                                                                                                                                                                                                                                                                                                                                                                                                                                                                                                                                                                                                                                                                                                                                                                                                                                                                                                                                                                                                                                                                                                                                                                                                                                                                                                                                                                                                                                                                                                                                                                                                                                                                                                |                                                                                                                                                                                                 | •                                                         |                                                                              |  |  |  |  |
| OTHER:                                                                                                                                                                                                                                                                     |                                                                                                                                                                                                                                                                                                                                                                                                                                                                                                                                                                                                                                                                                                                                                                                                                                                                                                                                                                                                                                                                                                                                                                                                                                                                                                                                                                                                                                                                                                                                                                                                                                                                                                                                                                                                                                                                                                                                                                                                                                                                                                                                | OTHER:                                                                                                                                                                                          |                                                           |                                                                              |  |  |  |  |
| 13. Describe proposed or comp                                                                                                                                                                                                                                              | leted operations (Clearly state                                                                                                                                                                                                                                                                                                                                                                                                                                                                                                                                                                                                                                                                                                                                                                                                                                                                                                                                                                                                                                                                                                                                                                                                                                                                                                                                                                                                                                                                                                                                                                                                                                                                                                                                                                                                                                                                                                                                                                                                                                                                                                |                                                                                                                                                                                                 | d give pertinent dates inc                                | ·luding estimated date                                                       |  |  |  |  |
|                                                                                                                                                                                                                                                                            | ork). SEE RULE 19.15.7.14 N                                                                                                                                                                                                                                                                                                                                                                                                                                                                                                                                                                                                                                                                                                                                                                                                                                                                                                                                                                                                                                                                                                                                                                                                                                                                                                                                                                                                                                                                                                                                                                                                                                                                                                                                                                                                                                                                                                                                                                                                                                                                                                    |                                                                                                                                                                                                 |                                                           |                                                                              |  |  |  |  |
| proposed completion or rec                                                                                                                                                                                                                                                 |                                                                                                                                                                                                                                                                                                                                                                                                                                                                                                                                                                                                                                                                                                                                                                                                                                                                                                                                                                                                                                                                                                                                                                                                                                                                                                                                                                                                                                                                                                                                                                                                                                                                                                                                                                                                                                                                                                                                                                                                                                                                                                                                | Marc. To: Manipie Co.                                                                                                                                                                           | inproductions. Tricator world                             | 10 Glagiani 01                                                               |  |  |  |  |
| 1) SET 5-1/2" CIBP @ 10.050'; PU                                                                                                                                                                                                                                           |                                                                                                                                                                                                                                                                                                                                                                                                                                                                                                                                                                                                                                                                                                                                                                                                                                                                                                                                                                                                                                                                                                                                                                                                                                                                                                                                                                                                                                                                                                                                                                                                                                                                                                                                                                                                                                                                                                                                                                                                                                                                                                                                | -9,850'; CIRC. WELL W                                                                                                                                                                           | // M.L.F.                                                 |                                                                              |  |  |  |  |
| 2) PUMP 25 SXS. CMT. @ 9,080'-8                                                                                                                                                                                                                                            |                                                                                                                                                                                                                                                                                                                                                                                                                                                                                                                                                                                                                                                                                                                                                                                                                                                                                                                                                                                                                                                                                                                                                                                                                                                                                                                                                                                                                                                                                                                                                                                                                                                                                                                                                                                                                                                                                                                                                                                                                                                                                                                                |                                                                                                                                                                                                 |                                                           | -                                                                            |  |  |  |  |
| 3) PUMP 25 SXS. CMT. @ 7,170'-                                                                                                                                                                                                                                             |                                                                                                                                                                                                                                                                                                                                                                                                                                                                                                                                                                                                                                                                                                                                                                                                                                                                                                                                                                                                                                                                                                                                                                                                                                                                                                                                                                                                                                                                                                                                                                                                                                                                                                                                                                                                                                                                                                                                                                                                                                                                                                                                |                                                                                                                                                                                                 |                                                           |                                                                              |  |  |  |  |
|                                                                                                                                                                                                                                                                            |                                                                                                                                                                                                                                                                                                                                                                                                                                                                                                                                                                                                                                                                                                                                                                                                                                                                                                                                                                                                                                                                                                                                                                                                                                                                                                                                                                                                                                                                                                                                                                                                                                                                                                                                                                                                                                                                                                                                                                                                                                                                                                                                | VOC X TAG CMT. PLU                                                                                                                                                                              | G.                                                        | 4) PUMP 25 SXS. CMT. @ 5,068'-4,865' (8-5/8" CSG.SHOE); WOC X TAG CMT. PLUG. |  |  |  |  |
|                                                                                                                                                                                                                                                                            | 5) CUT X PULL 5-1/2" CSG. @ +/-3,750'.                                                                                                                                                                                                                                                                                                                                                                                                                                                                                                                                                                                                                                                                                                                                                                                                                                                                                                                                                                                                                                                                                                                                                                                                                                                                                                                                                                                                                                                                                                                                                                                                                                                                                                                                                                                                                                                                                                                                                                                                                                                                                         |                                                                                                                                                                                                 |                                                           |                                                                              |  |  |  |  |
| 6) PUMP 35 SXS. CMT. @ 3,815'-3,685' (5-1/2" CSG.CUT, B/SALT); WOC X TAG CMT. PLUG.                                                                                                                                                                                        |                                                                                                                                                                                                                                                                                                                                                                                                                                                                                                                                                                                                                                                                                                                                                                                                                                                                                                                                                                                                                                                                                                                                                                                                                                                                                                                                                                                                                                                                                                                                                                                                                                                                                                                                                                                                                                                                                                                                                                                                                                                                                                                                |                                                                                                                                                                                                 |                                                           |                                                                              |  |  |  |  |
| 7) DUMD 70 CVC CMT 1 2221 1 1.                                                                                                                                                                                                                                             |                                                                                                                                                                                                                                                                                                                                                                                                                                                                                                                                                                                                                                                                                                                                                                                                                                                                                                                                                                                                                                                                                                                                                                                                                                                                                                                                                                                                                                                                                                                                                                                                                                                                                                                                                                                                                                                                                                                                                                                                                                                                                                                                |                                                                                                                                                                                                 |                                                           |                                                                              |  |  |  |  |
| 7) PUMP 70 SXS. CMT. 1,332'-1,148) PLIMP 35 SXS. CMT. @ 585'-48                                                                                                                                                                                                            | 46' (T/SALT, T/ANHY.); WO                                                                                                                                                                                                                                                                                                                                                                                                                                                                                                                                                                                                                                                                                                                                                                                                                                                                                                                                                                                                                                                                                                                                                                                                                                                                                                                                                                                                                                                                                                                                                                                                                                                                                                                                                                                                                                                                                                                                                                                                                                                                                                      | C X TAG CMT. PLUG.                                                                                                                                                                              |                                                           |                                                                              |  |  |  |  |
| 8) PUMP 35 SXS. CMT. @ 585'-48                                                                                                                                                                                                                                             | 46' (T/SALT, T/ANHY.); WO<br>5' (11-3/4" CSG.SHOE); WO                                                                                                                                                                                                                                                                                                                                                                                                                                                                                                                                                                                                                                                                                                                                                                                                                                                                                                                                                                                                                                                                                                                                                                                                                                                                                                                                                                                                                                                                                                                                                                                                                                                                                                                                                                                                                                                                                                                                                                                                                                                                         | C X TAG CMT. PLUG.<br>C X TAG CMT. PLUG.                                                                                                                                                        |                                                           |                                                                              |  |  |  |  |
|                                                                                                                                                                                                                                                                            | 46' (T/SALT, T/ANHY.); WO<br>5' (11-3/4" CSG.SHOE); WO<br>.ING ALL ANNULI, 40 SXS.                                                                                                                                                                                                                                                                                                                                                                                                                                                                                                                                                                                                                                                                                                                                                                                                                                                                                                                                                                                                                                                                                                                                                                                                                                                                                                                                                                                                                                                                                                                                                                                                                                                                                                                                                                                                                                                                                                                                                                                                                                             | C X TAG CMT. PLUG.<br>C X TAG CMT. PLUG.<br>CMT. @ 63'-3'.                                                                                                                                      |                                                           | EEL PLATE TO                                                                 |  |  |  |  |
| 8) PUMP 35 SXS. CMT. @ 585'-48<br>9) PERF. X CIRC. TO SURF., FILL<br>10)DIG OUT X CUT OFF WELLH                                                                                                                                                                            | 46' (T/SALT, T/ANHY.); WO<br>5' (11-3/4" CSG.SHOE); WO<br>.ING ALL ANNULI, 40 SXS.<br>EAD 3' B.G.L.; VERIFY CM                                                                                                                                                                                                                                                                                                                                                                                                                                                                                                                                                                                                                                                                                                                                                                                                                                                                                                                                                                                                                                                                                                                                                                                                                                                                                                                                                                                                                                                                                                                                                                                                                                                                                                                                                                                                                                                                                                                                                                                                                 | C X TAG CMT. PLUG.<br>C X TAG CMT. PLUG.<br>CMT. @ 63'-3'.<br>C. TO SURF. ON ALL A                                                                                                              | ANNULI; WELD ON ST                                        |                                                                              |  |  |  |  |
| 8) PUMP 35 SXS. CMT. @ 585'-48 9) PERF. X CIRC. TO SURF., FILL 10)DIG OUT X CUT OFF WELLHI CSGS. X INSTALL DRY HOLE M                                                                                                                                                      | 46' (T/SALT, T/ANHY.); WO<br>5' (11-3/4" CSG.SHOE); WO<br>JING ALL ANNULI, 40 SXS.<br>EAD 3' B.G.L.; VERIFY CM<br>ARKER. BELOW Grown                                                                                                                                                                                                                                                                                                                                                                                                                                                                                                                                                                                                                                                                                                                                                                                                                                                                                                                                                                                                                                                                                                                                                                                                                                                                                                                                                                                                                                                                                                                                                                                                                                                                                                                                                                                                                                                                                                                                                                                           | C X TAG CMT. PLUG. C X TAG CMT. PLUG. CMT. @ 63'-3'. T. TO SURF. ON ALL A                                                                                                                       | INNULI; WELD ON STI                                       | e covering                                                                   |  |  |  |  |
| 8) PUMP 35 SXS. CMT. @ 585'-48 9) PERF. X CIRC. TO SURF., FILL 10)DIG OUT X CUT OFF WELLHI CSGS. X INSTALL DRY HOLE M DURING THIS PROCEDURE WE                                                                                                                             | 46' (T/SALT, T/ANHY.); WO<br>5' (11-3/4" CSG.SHOE); WO<br>JING ALL ANNULI, 40 SXS.<br>EAD 3' B.G.L.; VERIFY CM<br>ARKER. BELOW Grown<br>PLAN TO USE THE CLOSEI                                                                                                                                                                                                                                                                                                                                                                                                                                                                                                                                                                                                                                                                                                                                                                                                                                                                                                                                                                                                                                                                                                                                                                                                                                                                                                                                                                                                                                                                                                                                                                                                                                                                                                                                                                                                                                                                                                                                                                 | C X TAG CMT. PLUG. C X TAG CMT. PLUG. CMT. @ 63'-3'. T. TO SURF. ON ALL A                                                                                                                       | INNULI; WELD ON STI                                       | e covering                                                                   |  |  |  |  |
| 8) PUMP 35 SXS. CMT. @ 585'-48 9) PERF. X CIRC. TO SURF., FILL 10)DIG OUT X CUT OFF WELLHI CSGS. X INSTALL DRY HOLE M                                                                                                                                                      | 46' (T/SALT, T/ANHY.); WO<br>5' (11-3/4" CSG.SHOE); WO<br>JING ALL ANNULI, 40 SXS.<br>EAD 3' B.G.L.; VERIFY CM<br>ARKER. BELOW Grown<br>PLAN TO USE THE CLOSEI                                                                                                                                                                                                                                                                                                                                                                                                                                                                                                                                                                                                                                                                                                                                                                                                                                                                                                                                                                                                                                                                                                                                                                                                                                                                                                                                                                                                                                                                                                                                                                                                                                                                                                                                                                                                                                                                                                                                                                 | C X TAG CMT. PLUG. C X TAG CMT. PLUG. CMT. @ 63'-3'. T. TO SURF. ON ALL A                                                                                                                       | INNULI; WELD ON STI<br>d picture Befor                    | e covering                                                                   |  |  |  |  |
| 8) PUMP 35 SXS. CMT. @ 585'-48 9) PERF. X CIRC. TO SURF., FILL 10)DIG OUT X CUT OFF WELLH CSGS. X INSTALL DRY HOLE M DURING THIS PROCEDURE WE TO REQUIRED DISPOSAL, PER C                                                                                                  | 46' (T/SALT, T/ANHY.); WO<br>5' (11-3/4" CSG.SHOE); WO<br>ING ALL ANNULI, 40 SXS.<br>EAD 3' B.G.L.; VERIFY CM<br>ARKER. BELOW Grown<br>PLAN TO USE THE CLOSEI<br>DCD RULE 19.15.17.                                                                                                                                                                                                                                                                                                                                                                                                                                                                                                                                                                                                                                                                                                                                                                                                                                                                                                                                                                                                                                                                                                                                                                                                                                                                                                                                                                                                                                                                                                                                                                                                                                                                                                                                                                                                                                                                                                                                            | C X TAG CMT. PLUG. C X TAG CMT. PLUG. CMT. @ 63'-3'. T. TO SURF. ON ALL A MACKER SEN D-LOOP SYSTEM W/ A                                                                                         | INNULI; WELD ON STI<br>d picture Befor                    | e covering                                                                   |  |  |  |  |
| 8) PUMP 35 SXS. CMT. @ 585'-48 9) PERF. X CIRC. TO SURF., FILL 10)DIG OUT X CUT OFF WELLHI CSGS. X INSTALL DRY HOLE M DURING THIS PROCEDURE WE                                                                                                                             | 46' (T/SALT, T/ANHY.); WO<br>5' (11-3/4" CSG.SHOE); WO<br>JING ALL ANNULI, 40 SXS.<br>EAD 3' B.G.L.; VERIFY CM<br>ARKER. BELOW Grown<br>PLAN TO USE THE CLOSEI                                                                                                                                                                                                                                                                                                                                                                                                                                                                                                                                                                                                                                                                                                                                                                                                                                                                                                                                                                                                                                                                                                                                                                                                                                                                                                                                                                                                                                                                                                                                                                                                                                                                                                                                                                                                                                                                                                                                                                 | C X TAG CMT. PLUG. C X TAG CMT. PLUG. CMT. @ 63'-3'. T. TO SURF. ON ALL A MACKER SEN D-LOOP SYSTEM W/ A                                                                                         | ANNULI; WELD ON STI                                       | e Covering AUL CONTENTS                                                      |  |  |  |  |
| 8) PUMP 35 SXS. CMT. @ 585'-48 9) PERF. X CIRC. TO SURF., FILL 10)DIG OUT X CUT OFF WELLHI CSGS. X INSTALL DRY HOLE M  DURING THIS PROCEDURE WE TO REQUIRED DISPOSAL, PER C  Spud Date:                                                                                    | 46' (T/SALT, T/ANHY.); WO 15' (11-3/4" CSG.SHOE); WO 16' (11-3/4" CSG.SHOE) | C X TAG CMT. PLUG. C X TAG CMT. PLUG. C X TAG CMT. PLUG. CMT. @ 63'-3'. T. TO SURF. ON ALL A MACKER SEN D-LOOP SYSTEM W/ A se Date:                                                             | See Attac                                                 | e Covering AUL CONTENTS  hed                                                 |  |  |  |  |
| 8) PUMP 35 SXS. CMT. @ 585'-48 9) PERF. X CIRC. TO SURF., FILL 10)DIG OUT X CUT OFF WELLHI CSGS. X INSTALL DRY HOLE M  DURING THIS PROCEDURE WE TO REQUIRED DISPOSAL, PER C  Spud Date:                                                                                    | 46' (T/SALT, T/ANHY.); WO 15' (11-3/4" CSG.SHOE); WO 16' (11-3/4" CSG.SHOE) | C X TAG CMT. PLUG. C X TAG CMT. PLUG. C X TAG CMT. PLUG. CMT. @ 63'-3'. T. TO SURF. ON ALL A MACKER SEN D-LOOP SYSTEM W/ A se Date:                                                             | See Attac                                                 | e Covering AUL CONTENTS  hed                                                 |  |  |  |  |
| 8) PUMP 35 SXS. CMT. @ 585'-48 9) PERF. X CIRC. TO SURF., FILL 10)DIG OUT X CUT OFF WELLHI CSGS. X INSTALL DRY HOLE M  DURING THIS PROCEDURE WE TO REQUIRED DISPOSAL, PER C  Spud Date:                                                                                    | 46' (T/SALT, T/ANHY.); WO 15' (11-3/4" CSG.SHOE); WO 16' (11-3/4" CSG.SHOE) | C X TAG CMT. PLUG. C X TAG CMT. PLUG. C X TAG CMT. PLUG. CMT. @ 63'-3'. T. TO SURF. ON ALL A MACKER SEN D-LOOP SYSTEM W/ A se Date:                                                             | See Attac                                                 | e Covering AUL CONTENTS  hed                                                 |  |  |  |  |
| 8) PUMP 35 SXS. CMT. @ 585'-48 9) PERF. X CIRC. TO SURF., FILL 10)DIG OUT X CUT OFF WELLH CSGS. X INSTALL DRY HOLE M DURING THIS PROCEDURE WE TO REQUIRED DISPOSAL, PER C                                                                                                  | 46' (T/SALT, T/ANHY.); WO 15' (11-3/4" CSG.SHOE); WO 16' (11-3/4" CSG.SHOE) | C X TAG CMT. PLUG. C X TAG CMT. PLUG. C X TAG CMT. PLUG. CMT. @ 63'-3'. T. TO SURF. ON ALL A MACKER SEN D-LOOP SYSTEM W/ A se Date:                                                             | See Attac                                                 | e Covering AUL CONTENTS  hed                                                 |  |  |  |  |
| 8) PUMP 35 SXS. CMT. @ 585'-48 9) PERF. X CIRC. TO SURF., FILL 10)DIG OUT X CUT OFF WELLHI CSGS. X INSTALL DRY HOLE M  DURING THIS PROCEDURE WE TO REQUIRED DISPOSAL, PER C  Spud Date:                                                                                    | 46' (T/SALT, T/ANHY.); WO 5' (11-3/4" CSG.SHOE); WO 5' (11-3/4" CSG.SHOE); WO ING ALL ANNULI, 40 SXS. EAD 3' B.G.L.; VERIFY CM ARKER. Below grown PLAN TO USE THE CLOSED CCD RULE 19.15.17.  Rig Relean  above is true and complete to the                                                                                                                                                                                                                                                                                                                                                                                                                                                                                                                                                                                                                                                                                                                                                                                                                                                                                                                                                                                                                                                                                                                                                                                                                                                                                                                                                                                                                                                                                                                                                                                                                                                                                                                                                                                                                                                                                     | C X TAG CMT. PLUG. C X TAG CMT. PLUG. C X TAG CMT. PLUG. CMT. @ 63'-3'. T. TO SURF. ON ALL A  MACKER SEN  D-LOOP SYSTEM W/ A  se Date:                                                          | See Attac                                                 | e covering AUL CONTENTS  hed  Approval                                       |  |  |  |  |
| 8) PUMP 35 SXS. CMT. @ 585'-48 9) PERF. X CIRC. TO SURF., FILL 10)DIG OUT X CUT OFF WELLHI CSGS. X INSTALL DRY HOLE M  DURING THIS PROCEDURE WE TO REQUIRED DISPOSAL, PER C  Spud Date:                                                                                    | 46' (T/SALT, T/ANHY.); WO 15' (11-3/4" CSG.SHOE); WO 16' (11-3/4" CSG.SHOE) | C X TAG CMT. PLUG. C X TAG CMT. PLUG. C X TAG CMT. PLUG. CMT. @ 63'-3'. T. TO SURF. ON ALL A  MACKER SEN  D-LOOP SYSTEM W/ A  se Date:                                                          | See Attac                                                 | e Covering AUL CONTENTS  hed                                                 |  |  |  |  |
| 8) PUMP 35 SXS. CMT. @ 585'-48 9) PERF. X CIRC. TO SURF., FILL 10)DIG OUT X CUT OFF WELLHI CSGS. X INSTALL DRY HOLE M  DURING THIS PROCEDURE WE TO REQUIRED DISPOSAL, PER C  Spud Date:  I hereby certify that the information                                             | A6' (T/SALT, T/ANHY.); WO  5' (11-3/4" CSG.SHOE); WO  5' (11-3/4" CSG.SHOE); WO  ING ALL ANNULI, 40 SXS.  EAD 3' B.G.L.; VERIFY CM  ARKER. Below grown  PLAN TO USE THE CLOSED  DCD RULE 19.15.17.  Rig Release  above is true and complete to the                                                                                                                                                                                                                                                                                                                                                                                                                                                                                                                                                                                                                                                                                                                                                                                                                                                                                                                                                                                                                                                                                                                                                                                                                                                                                                                                                                                                                                                                                                                                                                                                                                                                                                                                                                                                                                                                             | C X TAG CMT. PLUG. C X TAG CMT. PLUG. C X TAG CMT. PLUG. CMT. @ 63'-3'. T. TO SURF. ON ALL A  MACKER SEN  D-LOOP SYSTEM W/ A  se Date:                                                          | See Attac                                                 | e covering AUL CONTENTS  hed  Approval                                       |  |  |  |  |
| 8) PUMP 35 SXS. CMT. @ 585'-48 9) PERF. X CIRC. TO SURF., FILL 10)DIG OUT X CUT OFF WELLHI CSGS. X INSTALL DRY HOLE M  DURING THIS PROCEDURE WE TO REQUIRED DISPOSAL, PER C  Spud Date:                                                                                    | A6' (T/SALT, T/ANHY.); WO  5' (11-3/4" CSG.SHOE); WO  5' (11-3/4" CSG.SHOE); WO  ING ALL ANNULI, 40 SXS.  EAD 3' B.G.L.; VERIFY CM  ARKER. Below grown  PLAN TO USE THE CLOSED  DCD RULE 19.15.17.  Rig Release  above is true and complete to the                                                                                                                                                                                                                                                                                                                                                                                                                                                                                                                                                                                                                                                                                                                                                                                                                                                                                                                                                                                                                                                                                                                                                                                                                                                                                                                                                                                                                                                                                                                                                                                                                                                                                                                                                                                                                                                                             | C X TAG CMT. PLUG. C X TAG CMT. PLUG. C X TAG CMT. PLUG. CMT. @ 63'-3'. T. TO SURF. ON ALL A  MACKER SEN  D-LOOP SYSTEM W/ A  se Date:                                                          | See Attac                                                 | e Covering  AUL CONTENTS  hed  Approval                                      |  |  |  |  |
| 8) PUMP 35 SXS. CMT. @ 585'-48 9) PERF. X CIRC. TO SURF., FILL 10)DIG OUT X CUT OFF WELLHI CSGS. X INSTALL DRY HOLE M  DURING THIS PROCEDURE WE TO REQUIRED DISPOSAL, PER C  Spud Date:  I hereby certify that the information  SIGNATURE  Type or print name: DAVID A. EY | A6' (T/SALT, T/ANHY.); WO  5' (11-3/4" CSG.SHOE); WO  ING ALL ANNULI, 40 SXS. EAD 3' B.G.L.; VERIFY CM  ARKER. Below grown  PLAN TO USE THE CLOSED  CCD RULE 19.15.17.  Rig Release  TITLE: A                                                                                                                                                                                                                                                                                                                                                                                                                                                                                                                                                                                                                                                                                                                                                                                                                                                                                                                                                                                                                                                                                                                                                                                                                                                                                                                                                                                                                                                                                                                                                                                                                                                                                                                                                                                                                                                                                                                                  | C X TAG CMT. PLUG. C X TAG CMT. PLUG. C X TAG CMT. PLUG. CMT. @ 63'-3'. T. TO SURF. ON ALL A  MACKER SEN  D-LOOP SYSTEM W/ A  se Date:  the best of my knowledge  AGENT  dress: deyler@milagro- | See Attac<br>Conditions of And Delease and Delease Phone: | AUL CONTENTS  hed  Approval  06/17/19  432.687.3033                          |  |  |  |  |
| 8) PUMP 35 SXS. CMT. @ 585'-48 9) PERF. X CIRC. TO SURF., FILL 10)DIG OUT X CUT OFF WELLHI CSGS. X INSTALL DRY HOLE M  DURING THIS PROCEDURE WE TO REQUIRED DISPOSAL, PER C  Spud Date:  I hereby certify that the information  SIGNATURE  Type or print name: DAVID A. EY | A6' (T/SALT, T/ANHY.); WO  5' (11-3/4" CSG.SHOE); WO  ING ALL ANNULI, 40 SXS. EAD 3' B.G.L.; VERIFY CM  ARKER. Below grown  PLAN TO USE THE CLOSED  CCD RULE 19.15.17.  Rig Release  TITLE: A                                                                                                                                                                                                                                                                                                                                                                                                                                                                                                                                                                                                                                                                                                                                                                                                                                                                                                                                                                                                                                                                                                                                                                                                                                                                                                                                                                                                                                                                                                                                                                                                                                                                                                                                                                                                                                                                                                                                  | C X TAG CMT. PLUG. C X TAG CMT. PLUG. C X TAG CMT. PLUG. CMT. @ 63'-3'. T. TO SURF. ON ALL A  MACKER SEN  D-LOOP SYSTEM W/ A  se Date:                                                          | See Attac<br>Conditions of And Delease and Delease Phone: | e Covering  AUL CONTENTS  hed  Approval                                      |  |  |  |  |