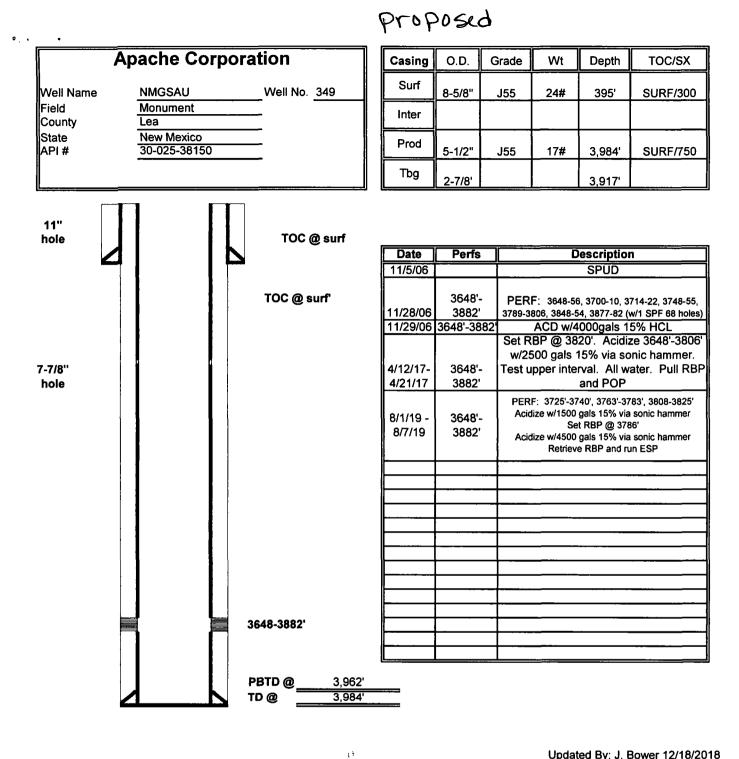

| Submit 1 Copy To Appropriate District                                                                                                                                                                                                                                                | State of New Mexico                                                                                   | Form C-103                                            |  |  |  |
|--------------------------------------------------------------------------------------------------------------------------------------------------------------------------------------------------------------------------------------------------------------------------------------|-------------------------------------------------------------------------------------------------------|-------------------------------------------------------|--|--|--|
| District I – (575) 393-6161<br>1625 N. French Dr., Hobbs, NM 882<br>District II – (575) 748-1283<br>811 S. First St., Artesia, NM 8870<br>District III – (505) 334-6178<br>1000 Rio Brazos Rd., Aztec M 87410<br>District IV – (505) 476-344<br>1220 S. St. Francis Dr., Sawa Fe, NM | Energy, Minerals and Natural Resources                                                                | Revised July 18, 2013<br>WELL API NO.<br>30-025-38150 |  |  |  |
| District II – (575) 748-1283                                                                                                                                                                                                                                                         | CONSERVATION DIVISION                                                                                 |                                                       |  |  |  |
| District III - (505) 334-6178                                                                                                                                                                                                                                                        | 1220 South St. Francis Dr.                                                                            | 5. Indicate Type of Lease                             |  |  |  |
| 1000 Rio Brazos Rd., Aztec 87410 V<br>District IV – (505) 476-346                                                                                                                                                                                                                    | Santa Fe, NM 87505                                                                                    | 6. State Oil & Gas Lease No.                          |  |  |  |
| District IV – (505) 476-346<br>1220 S. St. Francis Dr., Sava Fe, NN<br>87505                                                                                                                                                                                                         | 57                                                                                                    |                                                       |  |  |  |
| SUNDRY NOT                                                                                                                                                                                                                                                                           | S AND REPORTS ON WELLS                                                                                | 7. Lease Name or Unit Agreement Name                  |  |  |  |
| (DO NOT USE THIS FORM FOR PROPOSA)<br>DIFFERENT RESERVOIR. USE "APPLICA"<br>PROPOSALS.)                                                                                                                                                                                              | NORTH MONUMENT G/SA UNIT                                                                              |                                                       |  |  |  |
| 1. Type of Well: Oil Well 🖌 G                                                                                                                                                                                                                                                        | as Well 🔲 Other                                                                                       | 8. Well Number 349                                    |  |  |  |
| 2. Name of Operator<br>Apache Corporation                                                                                                                                                                                                                                            |                                                                                                       | 9. OGRID Number<br>873                                |  |  |  |
| 3. Address of Operator                                                                                                                                                                                                                                                               | 10. Pool name or Wildcat                                                                              |                                                       |  |  |  |
| 303 Veterans Airpark Lane, Suite 1000                                                                                                                                                                                                                                                | EUNICE MONUMNET; GRAYBURG-SAN AN                                                                      |                                                       |  |  |  |
| 4. Well Location                                                                                                                                                                                                                                                                     | Dfeet from the NORTH line and 23                                                                      | 35 Grad Gran de WEST the                              |  |  |  |
| Unit Letter D : 11<br>Section 5                                                                                                                                                                                                                                                      | Township 20S Range 37E                                                                                | B5 feet from the WEST line   NMPM County LEA          |  |  |  |
|                                                                                                                                                                                                                                                                                      | 11. Elevation (Show whether DR, RKB, RT, GR, etc                                                      |                                                       |  |  |  |
| · · · ·                                                                                                                                                                                                                                                                              |                                                                                                       | ~.)                                                   |  |  |  |
|                                                                                                                                                                                                                                                                                      |                                                                                                       |                                                       |  |  |  |
| 12. Check Ap                                                                                                                                                                                                                                                                         | propriate Box to Indicate Nature of Notice                                                            | , Report or Other Data                                |  |  |  |
| NOTICE OF INT                                                                                                                                                                                                                                                                        | ENTION TO: SUI                                                                                        | BSEQUENT REPORT OF:                                   |  |  |  |
|                                                                                                                                                                                                                                                                                      |                                                                                                       |                                                       |  |  |  |
| <u> </u>                                                                                                                                                                                                                                                                             | —                                                                                                     |                                                       |  |  |  |
|                                                                                                                                                                                                                                                                                      | MULTIPLE COMPL 🔲 CASING/CEMEN                                                                         |                                                       |  |  |  |
| DOWNHOLE COMMINGLE                                                                                                                                                                                                                                                                   |                                                                                                       |                                                       |  |  |  |
| CLOSED-LOOP SYSTEM                                                                                                                                                                                                                                                                   |                                                                                                       |                                                       |  |  |  |
| OTHER: add perfs to exis                                                                                                                                                                                                                                                             |                                                                                                       |                                                       |  |  |  |
|                                                                                                                                                                                                                                                                                      | ed operations. (Clearly state all pertinent details, and ). SEE RULE 19.15.7.14 NMAC. For Multiple Co |                                                       |  |  |  |
| proposed completion or recom                                                                                                                                                                                                                                                         |                                                                                                       | ompletions. Attach wendore thagrain of                |  |  |  |
| ••••                                                                                                                                                                                                                                                                                 |                                                                                                       |                                                       |  |  |  |
|                                                                                                                                                                                                                                                                                      |                                                                                                       | 2002                                                  |  |  |  |
| pache would like to add perfs to the exi<br>cidize perfs @3725-3783 w/6000 gals 1                                                                                                                                                                                                    | siting pool at 3725-3825 current perfs are at 3648-3<br>5% and run ESP                                | <b>3882</b> •                                         |  |  |  |
|                                                                                                                                                                                                                                                                                      |                                                                                                       |                                                       |  |  |  |
| URRENT AND PROPOSED WBD ARE                                                                                                                                                                                                                                                          | ATTACHED                                                                                              |                                                       |  |  |  |
|                                                                                                                                                                                                                                                                                      |                                                                                                       |                                                       |  |  |  |
|                                                                                                                                                                                                                                                                                      |                                                                                                       |                                                       |  |  |  |
| •                                                                                                                                                                                                                                                                                    |                                                                                                       |                                                       |  |  |  |
|                                                                                                                                                                                                                                                                                      |                                                                                                       |                                                       |  |  |  |
|                                                                                                                                                                                                                                                                                      |                                                                                                       |                                                       |  |  |  |
| [                                                                                                                                                                                                                                                                                    |                                                                                                       |                                                       |  |  |  |
| Spud Date: 11/05/20016                                                                                                                                                                                                                                                               | Rig Release Date: 11/9/2006                                                                           |                                                       |  |  |  |
|                                                                                                                                                                                                                                                                                      |                                                                                                       |                                                       |  |  |  |
| I hereby certify that the information ab                                                                                                                                                                                                                                             | ove is true and complete to the best of my knowled                                                    | ge and helief                                         |  |  |  |
| incredy certify that the mormation add                                                                                                                                                                                                                                               | we is the and complete to the best of my knowled                                                      |                                                       |  |  |  |
| SIGNATURE alicia fult                                                                                                                                                                                                                                                                | TITLE Sr. Staff Reg Analyst                                                                           | DATE 7/24/2019                                        |  |  |  |
| Type or print name Alicia Fulton                                                                                                                                                                                                                                                     | E-mail address: alicia.fulton@apa                                                                     |                                                       |  |  |  |
| For State Use Only                                                                                                                                                                                                                                                                   |                                                                                                       | mEngineer PHONE: (402) 010-1002                       |  |  |  |
|                                                                                                                                                                                                                                                                                      | Petroleu                                                                                              | mi                                                    |  |  |  |
| APPROVED BY:                                                                                                                                                                                                                                                                         |                                                                                                       | ATT 174 19                                            |  |  |  |
|                                                                                                                                                                                                                                                                                      | TITLE                                                                                                 | DATE7/24119                                           |  |  |  |
| Conditions of Approval (If any):                                                                                                                                                                                                                                                     |                                                                                                       | DATET                                                 |  |  |  |

Current

|                 | pache Cor                  | poration                     | Casing                      | O.D.           | Grade        | Wt                                                                                                                      | Depth                                         | тос/                 |
|-----------------|----------------------------|------------------------------|-----------------------------|----------------|--------------|-------------------------------------------------------------------------------------------------------------------------|-----------------------------------------------|----------------------|
| Well Name       |                            | Well No. 349                 | Surf                        | 8-5/8"         | J55          | 24#                                                                                                                     | 395'                                          | SURF/                |
| Field<br>County | Monument<br>Lea            |                              | Inter                       |                |              |                                                                                                                         |                                               |                      |
| State<br>API #  | New Mexico<br>30-025-38150 |                              | Prod                        | 5-1/2"         | J55          | 17#                                                                                                                     | 3,984'                                        | SURF/                |
|                 |                            |                              | Tbg                         | 2-7/8          |              |                                                                                                                         | 3,917'                                        |                      |
| 11"<br>hole     | ] [                        | TOC @ surf                   |                             |                |              |                                                                                                                         |                                               |                      |
|                 | 1 1                        |                              | Date 11/5/06                | Perfs          |              | ]                                                                                                                       | SPUD                                          | n                    |
|                 |                            | TOC @ surf'                  | <u>11/28/06</u><br>11/29/06 |                | 3789-3<br>82 | 806, 3848-9<br>ACD w/4                                                                                                  | 6, 3700-10, 3<br>54, 3877-82 (v<br>1000gals 1 | w/1 SPF 68<br>5% HCL |
| 7-7/8"<br>hole  |                            |                              | 4/12/17-<br>4/21/17         | 3648'<br>3882' | w/25         | Set RBP @ 3820'. Acidize 3648'-38<br>w/2500 gals 15% via sonic hamme<br>Test upper interval. All water. Pull<br>and POP |                                               |                      |
|                 |                            |                              |                             |                |              |                                                                                                                         |                                               |                      |
|                 |                            |                              |                             |                |              |                                                                                                                         |                                               |                      |
|                 |                            |                              |                             |                |              |                                                                                                                         |                                               |                      |
|                 |                            | 3648-3882'                   |                             |                |              |                                                                                                                         |                                               |                      |
|                 |                            | PBTD @ 3,962'<br>TD @ 3,984' |                             | <u> </u>       |              |                                                                                                                         |                                               |                      |