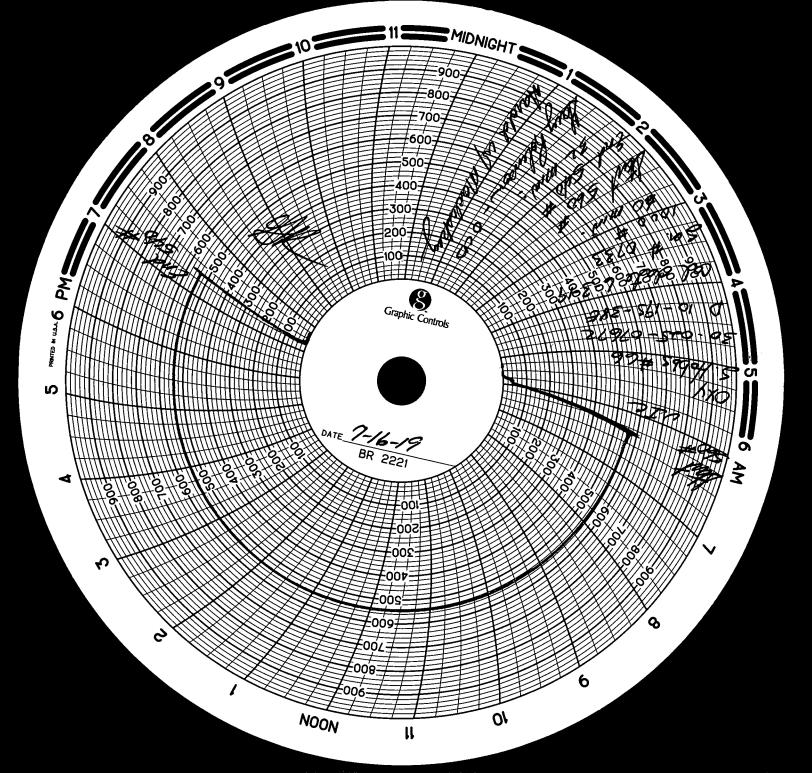

| Office                                                                                                                                                                                                                                                                                                                                                                                                                                                                                                                                                                                                                                                                                                                                                                                                                                                                                                                                                                                                                                                                                                                                                                                                                                                                                                                                                                                                                                                                                                                                                                                                                                                                                                                                                                                                                                                                                                                                                                                                                                                                                                                         |                                                                                                                                                                              | ate of New Me                                                             |                                                |                                    | Form C-                                                  |          |  |  |  |
|--------------------------------------------------------------------------------------------------------------------------------------------------------------------------------------------------------------------------------------------------------------------------------------------------------------------------------------------------------------------------------------------------------------------------------------------------------------------------------------------------------------------------------------------------------------------------------------------------------------------------------------------------------------------------------------------------------------------------------------------------------------------------------------------------------------------------------------------------------------------------------------------------------------------------------------------------------------------------------------------------------------------------------------------------------------------------------------------------------------------------------------------------------------------------------------------------------------------------------------------------------------------------------------------------------------------------------------------------------------------------------------------------------------------------------------------------------------------------------------------------------------------------------------------------------------------------------------------------------------------------------------------------------------------------------------------------------------------------------------------------------------------------------------------------------------------------------------------------------------------------------------------------------------------------------------------------------------------------------------------------------------------------------------------------------------------------------------------------------------------------------|------------------------------------------------------------------------------------------------------------------------------------------------------------------------------|---------------------------------------------------------------------------|------------------------------------------------|------------------------------------|----------------------------------------------------------|----------|--|--|--|
| District I (575) 393-6161                                                                                                                                                                                                                                                                                                                                                                                                                                                                                                                                                                                                                                                                                                                                                                                                                                                                                                                                                                                                                                                                                                                                                                                                                                                                                                                                                                                                                                                                                                                                                                                                                                                                                                                                                                                                                                                                                                                                                                                                                                                                                                      | _ N 1                                                                                                                                                                        | inerals and Natur                                                         | ral Resources                                  | Revised July 18, 2013 WELL API NO. |                                                          |          |  |  |  |
| 1625 N. French Dr., Hobbs, N.<br><u>District II</u> – (575) 748-1283                                                                                                                                                                                                                                                                                                                                                                                                                                                                                                                                                                                                                                                                                                                                                                                                                                                                                                                                                                                                                                                                                                                                                                                                                                                                                                                                                                                                                                                                                                                                                                                                                                                                                                                                                                                                                                                                                                                                                                                                                                                           |                                                                                                                                                                              | 30-025-07672                                                              |                                                |                                    |                                                          |          |  |  |  |
| 911 C First St Artagia WMA 99                                                                                                                                                                                                                                                                                                                                                                                                                                                                                                                                                                                                                                                                                                                                                                                                                                                                                                                                                                                                                                                                                                                                                                                                                                                                                                                                                                                                                                                                                                                                                                                                                                                                                                                                                                                                                                                                                                                                                                                                                                                                                                  | OIL CON                                                                                                                                                                      | <b>ISERVATION</b>                                                         | 5. Indicate Type of Lease                      |                                    |                                                          |          |  |  |  |
| District III - (505) 178                                                                                                                                                                                                                                                                                                                                                                                                                                                                                                                                                                                                                                                                                                                                                                                                                                                                                                                                                                                                                                                                                                                                                                                                                                                                                                                                                                                                                                                                                                                                                                                                                                                                                                                                                                                                                                                                                                                                                                                                                                                                                                       | 1220 South St. Francis Dr.                                                                                                                                                   |                                                                           |                                                |                                    | STATE T FEE                                              |          |  |  |  |
| District IV 42091 476-3460                                                                                                                                                                                                                                                                                                                                                                                                                                                                                                                                                                                                                                                                                                                                                                                                                                                                                                                                                                                                                                                                                                                                                                                                                                                                                                                                                                                                                                                                                                                                                                                                                                                                                                                                                                                                                                                                                                                                                                                                                                                                                                     | S S                                                                                                                                                                          | anta Fe, NM 87                                                            | 505                                            |                                    | 1 & Gas Lease No.                                        |          |  |  |  |
| District III - (505) 34 178  1000 Rio Braz 350, Aztec, NMR 410  District IV 1220 S. St. Francis Dr.  Santa Fe, NM 87505                                                                                                                                                                                                                                                                                                                                                                                                                                                                                                                                                                                                                                                                                                                                                                                                                                                                                                                                                                                                                                                                                                                                                                                                                                                                                                                                                                                                                                                                                                                                                                                                                                                                                                                                                                                                                                                                                                                                                                                                        |                                                                                                                                                                              |                                                                           |                                                |                                    |                                                          |          |  |  |  |
| SUNT                                                                                                                                                                                                                                                                                                                                                                                                                                                                                                                                                                                                                                                                                                                                                                                                                                                                                                                                                                                                                                                                                                                                                                                                                                                                                                                                                                                                                                                                                                                                                                                                                                                                                                                                                                                                                                                                                                                                                                                                                                                                                                                           | NOTICES AND REPO                                                                                                                                                             | RTS ON WELLS                                                              |                                                | 7. Lease N                         | 7. Lease Name or Unit Agreement Name                     |          |  |  |  |
| (DO NOT USE THIS FORM                                                                                                                                                                                                                                                                                                                                                                                                                                                                                                                                                                                                                                                                                                                                                                                                                                                                                                                                                                                                                                                                                                                                                                                                                                                                                                                                                                                                                                                                                                                                                                                                                                                                                                                                                                                                                                                                                                                                                                                                                                                                                                          | OR PROPOSALS TO DRILL OR                                                                                                                                                     |                                                                           |                                                |                                    |                                                          |          |  |  |  |
| PROPOSALS.)                                                                                                                                                                                                                                                                                                                                                                                                                                                                                                                                                                                                                                                                                                                                                                                                                                                                                                                                                                                                                                                                                                                                                                                                                                                                                                                                                                                                                                                                                                                                                                                                                                                                                                                                                                                                                                                                                                                                                                                                                                                                                                                    | SE "APPLICATION FOR PERM                                                                                                                                                     | IT" (FORM C-101) FO                                                       | R SUCH                                         |                                    | South Hobbs (G/SA) Unit                                  |          |  |  |  |
| 1. Type of Well: Oil We                                                                                                                                                                                                                                                                                                                                                                                                                                                                                                                                                                                                                                                                                                                                                                                                                                                                                                                                                                                                                                                                                                                                                                                                                                                                                                                                                                                                                                                                                                                                                                                                                                                                                                                                                                                                                                                                                                                                                                                                                                                                                                        | ell 🔲 Gas Well 🗍 O                                                                                                                                                           | ther Injector                                                             |                                                | 8. Well Number 66                  |                                                          |          |  |  |  |
| Name of Operator     Occidental Permian                                                                                                                                                                                                                                                                                                                                                                                                                                                                                                                                                                                                                                                                                                                                                                                                                                                                                                                                                                                                                                                                                                                                                                                                                                                                                                                                                                                                                                                                                                                                                                                                                                                                                                                                                                                                                                                                                                                                                                                                                                                                                        |                                                                                                                                                                              | 9. OGRID                                                                  | 9. OGRID Number 157984                         |                                    |                                                          |          |  |  |  |
| 3. Address of Operator                                                                                                                                                                                                                                                                                                                                                                                                                                                                                                                                                                                                                                                                                                                                                                                                                                                                                                                                                                                                                                                                                                                                                                                                                                                                                                                                                                                                                                                                                                                                                                                                                                                                                                                                                                                                                                                                                                                                                                                                                                                                                                         | ·                                                                                                                                                                            |                                                                           |                                                | 10. Pool name or Wildcat           |                                                          |          |  |  |  |
| 1                                                                                                                                                                                                                                                                                                                                                                                                                                                                                                                                                                                                                                                                                                                                                                                                                                                                                                                                                                                                                                                                                                                                                                                                                                                                                                                                                                                                                                                                                                                                                                                                                                                                                                                                                                                                                                                                                                                                                                                                                                                                                                                              | ind Road, Hobbs, NM 88                                                                                                                                                       | 242                                                                       |                                                | Hobbs (G/SA)                       |                                                          |          |  |  |  |
| 4. Well Location                                                                                                                                                                                                                                                                                                                                                                                                                                                                                                                                                                                                                                                                                                                                                                                                                                                                                                                                                                                                                                                                                                                                                                                                                                                                                                                                                                                                                                                                                                                                                                                                                                                                                                                                                                                                                                                                                                                                                                                                                                                                                                               |                                                                                                                                                                              |                                                                           |                                                | 1                                  | <u> </u>                                                 |          |  |  |  |
| Unit Letter_ D                                                                                                                                                                                                                                                                                                                                                                                                                                                                                                                                                                                                                                                                                                                                                                                                                                                                                                                                                                                                                                                                                                                                                                                                                                                                                                                                                                                                                                                                                                                                                                                                                                                                                                                                                                                                                                                                                                                                                                                                                                                                                                                 | : 660 feet fr                                                                                                                                                                | om the North                                                              | line and6                                      | 60 fe                              | eet from the West li                                     | ne       |  |  |  |
| Section 10                                                                                                                                                                                                                                                                                                                                                                                                                                                                                                                                                                                                                                                                                                                                                                                                                                                                                                                                                                                                                                                                                                                                                                                                                                                                                                                                                                                                                                                                                                                                                                                                                                                                                                                                                                                                                                                                                                                                                                                                                                                                                                                     | Town                                                                                                                                                                         | ship 19-S Ra                                                              | nge 38-E                                       |                                    | _ea County                                               |          |  |  |  |
|                                                                                                                                                                                                                                                                                                                                                                                                                                                                                                                                                                                                                                                                                                                                                                                                                                                                                                                                                                                                                                                                                                                                                                                                                                                                                                                                                                                                                                                                                                                                                                                                                                                                                                                                                                                                                                                                                                                                                                                                                                                                                                                                |                                                                                                                                                                              | Show whether DR,                                                          |                                                | <u>.)</u>                          |                                                          |          |  |  |  |
|                                                                                                                                                                                                                                                                                                                                                                                                                                                                                                                                                                                                                                                                                                                                                                                                                                                                                                                                                                                                                                                                                                                                                                                                                                                                                                                                                                                                                                                                                                                                                                                                                                                                                                                                                                                                                                                                                                                                                                                                                                                                                                                                | 3602' GL                                                                                                                                                                     |                                                                           |                                                |                                    |                                                          |          |  |  |  |
|                                                                                                                                                                                                                                                                                                                                                                                                                                                                                                                                                                                                                                                                                                                                                                                                                                                                                                                                                                                                                                                                                                                                                                                                                                                                                                                                                                                                                                                                                                                                                                                                                                                                                                                                                                                                                                                                                                                                                                                                                                                                                                                                | Check Appropriate Bo                                                                                                                                                         | ,                                                                         |                                                | •                                  | Other Data                                               |          |  |  |  |
| PERFORM REMEDIAL W                                                                                                                                                                                                                                                                                                                                                                                                                                                                                                                                                                                                                                                                                                                                                                                                                                                                                                                                                                                                                                                                                                                                                                                                                                                                                                                                                                                                                                                                                                                                                                                                                                                                                                                                                                                                                                                                                                                                                                                                                                                                                                             |                                                                                                                                                                              |                                                                           | REMEDIAL WOR                                   |                                    |                                                          |          |  |  |  |
| TEMPORARILY ABANDO                                                                                                                                                                                                                                                                                                                                                                                                                                                                                                                                                                                                                                                                                                                                                                                                                                                                                                                                                                                                                                                                                                                                                                                                                                                                                                                                                                                                                                                                                                                                                                                                                                                                                                                                                                                                                                                                                                                                                                                                                                                                                                             | ON 🔲 CHANGE PLAN                                                                                                                                                             | <b>1</b> S □                                                              | COMMENCE DR                                    | ILLING OPNS                        | S.□ PANDA                                                |          |  |  |  |
| PULL OR ALTER CASING                                                                                                                                                                                                                                                                                                                                                                                                                                                                                                                                                                                                                                                                                                                                                                                                                                                                                                                                                                                                                                                                                                                                                                                                                                                                                                                                                                                                                                                                                                                                                                                                                                                                                                                                                                                                                                                                                                                                                                                                                                                                                                           | G MULTIPLE CO                                                                                                                                                                | IT JOB                                                                    |                                                |                                    |                                                          |          |  |  |  |
| DOWNHOLE COMMING                                                                                                                                                                                                                                                                                                                                                                                                                                                                                                                                                                                                                                                                                                                                                                                                                                                                                                                                                                                                                                                                                                                                                                                                                                                                                                                                                                                                                                                                                                                                                                                                                                                                                                                                                                                                                                                                                                                                                                                                                                                                                                               | LE 🗌                                                                                                                                                                         |                                                                           |                                                |                                    |                                                          |          |  |  |  |
| CLOSED-LOOP SYSTEM                                                                                                                                                                                                                                                                                                                                                                                                                                                                                                                                                                                                                                                                                                                                                                                                                                                                                                                                                                                                                                                                                                                                                                                                                                                                                                                                                                                                                                                                                                                                                                                                                                                                                                                                                                                                                                                                                                                                                                                                                                                                                                             |                                                                                                                                                                              |                                                                           |                                                |                                    |                                                          |          |  |  |  |
|                                                                                                                                                                                                                                                                                                                                                                                                                                                                                                                                                                                                                                                                                                                                                                                                                                                                                                                                                                                                                                                                                                                                                                                                                                                                                                                                                                                                                                                                                                                                                                                                                                                                                                                                                                                                                                                                                                                                                                                                                                                                                                                                | ' 🗀                                                                                                                                                                          | _                                                                         | Casi                                           | a lataanitu T                      | raat                                                     | ~~       |  |  |  |
| OTHER:                                                                                                                                                                                                                                                                                                                                                                                                                                                                                                                                                                                                                                                                                                                                                                                                                                                                                                                                                                                                                                                                                                                                                                                                                                                                                                                                                                                                                                                                                                                                                                                                                                                                                                                                                                                                                                                                                                                                                                                                                                                                                                                         | _                                                                                                                                                                            |                                                                           |                                                | ng Integrity T                     |                                                          | <u> </u> |  |  |  |
| OTHER:  13. Describe proposed of starting any pro                                                                                                                                                                                                                                                                                                                                                                                                                                                                                                                                                                                                                                                                                                                                                                                                                                                                                                                                                                                                                                                                                                                                                                                                                                                                                                                                                                                                                                                                                                                                                                                                                                                                                                                                                                                                                                                                                                                                                                                                                                                                              | d or completed operations.                                                                                                                                                   | Clearly state all p<br>19.15.7.14 NMAC                                    | ertinent details, ar                           | nd give pertine                    | ent dates, including estimated                           |          |  |  |  |
| OTHER:  13. Describe proposed of starting any pro                                                                                                                                                                                                                                                                                                                                                                                                                                                                                                                                                                                                                                                                                                                                                                                                                                                                                                                                                                                                                                                                                                                                                                                                                                                                                                                                                                                                                                                                                                                                                                                                                                                                                                                                                                                                                                                                                                                                                                                                                                                                              | d or completed operations.                                                                                                                                                   | (Clearly state all p<br>19.15.7.14 NMAC                                   | ertinent details, ar                           | nd give pertine                    | ent dates, including estimated                           |          |  |  |  |
| OTHER:  13. Describe proposed of starting any proposed complet  Date of test: 0                                                                                                                                                                                                                                                                                                                                                                                                                                                                                                                                                                                                                                                                                                                                                                                                                                                                                                                                                                                                                                                                                                                                                                                                                                                                                                                                                                                                                                                                                                                                                                                                                                                                                                                                                                                                                                                                                                                                                                                                                                                | d or completed operations. oposed work). SEE RULE ion or recompletion.                                                                                                       | 19.15.7.14 NMAC                                                           | ertinent details, ar                           | nd give pertine                    | ent dates, including estimated                           |          |  |  |  |
| OTHER:  13. Describe proposed of starting any proposed complet  Date of test: Of Pressure read                                                                                                                                                                                                                                                                                                                                                                                                                                                                                                                                                                                                                                                                                                                                                                                                                                                                                                                                                                                                                                                                                                                                                                                                                                                                                                                                                                                                                                                                                                                                                                                                                                                                                                                                                                                                                                                                                                                                                                                                                                 | d or completed operations.  oposed work). SEE RULE ion or recompletion.  07-16-19 lings: Initial - 560 PSI El                                                                | 19.15.7.14 NMAC                                                           | ertinent details, ar                           | nd give pertine                    | ent dates, including estimated                           |          |  |  |  |
| OTHER:  13. Describe proposed of starting any proposed complet  Date of test: Of Pressure read Length of test:                                                                                                                                                                                                                                                                                                                                                                                                                                                                                                                                                                                                                                                                                                                                                                                                                                                                                                                                                                                                                                                                                                                                                                                                                                                                                                                                                                                                                                                                                                                                                                                                                                                                                                                                                                                                                                                                                                                                                                                                                 | d or completed operations.  oposed work). SEE RULE ion or recompletion.  07-16-19  lings: Initial - 560 PSI Elits and initial - 560 PSI Elits and initial - 520 minutes      | 19.15.7.14 NMAC                                                           | ertinent details, ar                           | nd give pertine                    | ent dates, including estimated                           |          |  |  |  |
| OTHER:  13. Describe proposed of starting any proposed complet  Date of test: Of Pressure read Length of test:                                                                                                                                                                                                                                                                                                                                                                                                                                                                                                                                                                                                                                                                                                                                                                                                                                                                                                                                                                                                                                                                                                                                                                                                                                                                                                                                                                                                                                                                                                                                                                                                                                                                                                                                                                                                                                                                                                                                                                                                                 | d or completed operations.  oposed work). SEE RULE ion or recompletion.  07-16-19 lings: Initial - 560 PSI El                                                                | 19.15.7.14 NMAC                                                           | ertinent details, ar                           | nd give pertine                    | ent dates, including estimated                           |          |  |  |  |
| OTHER:  13. Describe proposed of starting any proposed complet  Date of test: Of Pressure read Length of test:                                                                                                                                                                                                                                                                                                                                                                                                                                                                                                                                                                                                                                                                                                                                                                                                                                                                                                                                                                                                                                                                                                                                                                                                                                                                                                                                                                                                                                                                                                                                                                                                                                                                                                                                                                                                                                                                                                                                                                                                                 | d or completed operations.  oposed work). SEE RULE ion or recompletion.  07-16-19  lings: Initial - 560 PSI Elits and initial - 560 PSI Elits and initial - 520 minutes      | 19.15.7.14 NMAC                                                           | ertinent details, ar                           | nd give pertine                    | ent dates, including estimated                           |          |  |  |  |
| OTHER:  13. Describe proposed of starting any proposed complet  Date of test: Of Pressure read Length of test:                                                                                                                                                                                                                                                                                                                                                                                                                                                                                                                                                                                                                                                                                                                                                                                                                                                                                                                                                                                                                                                                                                                                                                                                                                                                                                                                                                                                                                                                                                                                                                                                                                                                                                                                                                                                                                                                                                                                                                                                                 | d or completed operations.  oposed work). SEE RULE ion or recompletion.  07-16-19  lings: Initial - 560 PSI Elits and initial - 560 PSI Elits and initial - 520 minutes      | 19.15.7.14 NMAC                                                           | ertinent details, ar                           | nd give pertine                    | ent dates, including estimated                           |          |  |  |  |
| OTHER:  13. Describe proposed of starting any proposed complet  Date of test: Of Pressure read Length of test:                                                                                                                                                                                                                                                                                                                                                                                                                                                                                                                                                                                                                                                                                                                                                                                                                                                                                                                                                                                                                                                                                                                                                                                                                                                                                                                                                                                                                                                                                                                                                                                                                                                                                                                                                                                                                                                                                                                                                                                                                 | d or completed operations.  oposed work). SEE RULE ion or recompletion.  07-16-19  lings: Initial - 560 PSI Elits and initial - 560 PSI Elits and initial - 520 minutes      | 19.15.7.14 NMAC                                                           | ertinent details, ar                           | nd give pertine                    | ent dates, including estimated                           |          |  |  |  |
| OTHER:  13. Describe proposed of starting any proposed complet  Date of test: Of Pressure read Length of test:                                                                                                                                                                                                                                                                                                                                                                                                                                                                                                                                                                                                                                                                                                                                                                                                                                                                                                                                                                                                                                                                                                                                                                                                                                                                                                                                                                                                                                                                                                                                                                                                                                                                                                                                                                                                                                                                                                                                                                                                                 | d or completed operations.  oposed work). SEE RULE ion or recompletion.  07-16-19  lings: Initial - 560 PSI Elits and initial - 560 PSI Elits and initial - 520 minutes      | 19.15.7.14 NMAC                                                           | ertinent details, ar                           | nd give pertine                    | ent dates, including estimated                           |          |  |  |  |
| OTHER:  13. Describe proposed of starting any proposed complet  Date of test: Of Pressure read Length of test:                                                                                                                                                                                                                                                                                                                                                                                                                                                                                                                                                                                                                                                                                                                                                                                                                                                                                                                                                                                                                                                                                                                                                                                                                                                                                                                                                                                                                                                                                                                                                                                                                                                                                                                                                                                                                                                                                                                                                                                                                 | d or completed operations.  oposed work). SEE RULE ion or recompletion.  07-16-19  lings: Initial - 560 PSI Elits and initial - 560 PSI Elits and initial - 520 minutes      | 19.15.7.14 NMAC                                                           | ertinent details, ar                           | nd give pertine                    | ent dates, including estimated                           |          |  |  |  |
| OTHER:  13. Describe proposed of starting any proposed complet  Date of test: Of Pressure read Length of test:                                                                                                                                                                                                                                                                                                                                                                                                                                                                                                                                                                                                                                                                                                                                                                                                                                                                                                                                                                                                                                                                                                                                                                                                                                                                                                                                                                                                                                                                                                                                                                                                                                                                                                                                                                                                                                                                                                                                                                                                                 | d or completed operations.  oposed work). SEE RULE ion or recompletion.  07-16-19 lings: Initial - 560 PSI El                                                                | 19.15.7.14 NMAC                                                           | ertinent details, ar                           | nd give pertine                    | ent dates, including estimated                           |          |  |  |  |
| OTHER:  13. Describe proposed of starting any proposed complet  Date of test: Of Pressure read Length of test:                                                                                                                                                                                                                                                                                                                                                                                                                                                                                                                                                                                                                                                                                                                                                                                                                                                                                                                                                                                                                                                                                                                                                                                                                                                                                                                                                                                                                                                                                                                                                                                                                                                                                                                                                                                                                                                                                                                                                                                                                 | d or completed operations.  oposed work). SEE RULE ion or recompletion.  07-16-19 lings: Initial - 560 PSI El                                                                | 19.15.7.14 NMAC                                                           | ertinent details, ar                           | nd give pertine                    | ent dates, including estimated                           |          |  |  |  |
| OTHER:  13. Describe proposed of starting any proposed complet  Date of test: Of Pressure read Length of test:                                                                                                                                                                                                                                                                                                                                                                                                                                                                                                                                                                                                                                                                                                                                                                                                                                                                                                                                                                                                                                                                                                                                                                                                                                                                                                                                                                                                                                                                                                                                                                                                                                                                                                                                                                                                                                                                                                                                                                                                                 | d or completed operations.  oposed work). SEE RULE ion or recompletion.  07-16-19 lings: Initial - 560 PSI El                                                                | 19.15.7.14 NMAC                                                           | ertinent details, ar                           | nd give pertine                    | ent dates, including estimated                           |          |  |  |  |
| OTHER:  13. Describe proposed of starting any proposed complet  Date of test: Of Pressure read Length of test: Witnessed: You                                                                                                                                                                                                                                                                                                                                                                                                                                                                                                                                                                                                                                                                                                                                                                                                                                                                                                                                                                                                                                                                                                                                                                                                                                                                                                                                                                                                                                                                                                                                                                                                                                                                                                                                                                                                                                                                                                                                                                                                  | d or completed operations.  oposed work). SEE RULE ion or recompletion.  07-16-19 lings: Initial - 560 PSI El                                                                | 19.15.7.14 NMAC                                                           | ertinent details, ar<br>For Multiple Co        | nd give pertine                    | ent dates, including estimated                           |          |  |  |  |
| OTHER:  13. Describe proposed of starting any proposed complet  Date of test: Of Pressure read Length of test:                                                                                                                                                                                                                                                                                                                                                                                                                                                                                                                                                                                                                                                                                                                                                                                                                                                                                                                                                                                                                                                                                                                                                                                                                                                                                                                                                                                                                                                                                                                                                                                                                                                                                                                                                                                                                                                                                                                                                                                                                 | d or completed operations.  oposed work). SEE RULE ion or recompletion.  07-16-19 lings: Initial - 560 PSI El                                                                | 19.15.7.14 NMAC                                                           | ertinent details, ar<br>For Multiple Co        | nd give pertine                    | ent dates, including estimated                           |          |  |  |  |
| OTHER:  13. Describe proposed of starting any proposed complet  Date of test: Of Pressure read Length of test: Witnessed: You                                                                                                                                                                                                                                                                                                                                                                                                                                                                                                                                                                                                                                                                                                                                                                                                                                                                                                                                                                                                                                                                                                                                                                                                                                                                                                                                                                                                                                                                                                                                                                                                                                                                                                                                                                                                                                                                                                                                                                                                  | d or completed operations.  oposed work). SEE RULE ion or recompletion.  07-16-19 lings: Initial - 560 PSI El                                                                | 19.15.7.14 NMAC                                                           | ertinent details, ar<br>For Multiple Co        | nd give pertine                    | ent dates, including estimated                           |          |  |  |  |
| OTHER:  13. Describe proposed of starting any proposed complet  Date of test: ( Pressure read Length of test: Witnessed: Yes                                                                                                                                                                                                                                                                                                                                                                                                                                                                                                                                                                                                                                                                                                                                                                                                                                                                                                                                                                                                                                                                                                                                                                                                                                                                                                                                                                                                                                                                                                                                                                                                                                                                                                                                                                                                                                                                                                                                                                                                   | d or completed operations.  posed work). SEE RULE ion or recompletion.  07-16-19 lings: Initial - 560 PSI Ei 32 minutes es - Gary Robinson NMC                               | 19.15.7.14 NMAC<br>nding - 540 PSI<br>OCD<br>Rig Release Da               | ertinent details, ar                           | nd give pertine ompletions: A      | ent dates, including estimated                           |          |  |  |  |
| OTHER:  13. Describe proposed of starting any proposed complet  Date of test: Of Pressure read Length of test: Witnessed: You                                                                                                                                                                                                                                                                                                                                                                                                                                                                                                                                                                                                                                                                                                                                                                                                                                                                                                                                                                                                                                                                                                                                                                                                                                                                                                                                                                                                                                                                                                                                                                                                                                                                                                                                                                                                                                                                                                                                                                                                  | d or completed operations.  posed work). SEE RULE ion or recompletion.  07-16-19 lings: Initial - 560 PSI Ei 32 minutes es - Gary Robinson NMC                               | 19.15.7.14 NMAC<br>nding - 540 PSI<br>OCD<br>Rig Release Da               | ertinent details, ar                           | nd give pertine ompletions: A      | ent dates, including estimated                           |          |  |  |  |
| OTHER:  13. Describe proposed of starting any proposed complet  Date of test: ( Pressure read Length of test: Witnessed: Yes                                                                                                                                                                                                                                                                                                                                                                                                                                                                                                                                                                                                                                                                                                                                                                                                                                                                                                                                                                                                                                                                                                                                                                                                                                                                                                                                                                                                                                                                                                                                                                                                                                                                                                                                                                                                                                                                                                                                                                                                   | d or completed operations.  posed work). SEE RULE ion or recompletion.  07-16-19 lings: Initial - 560 PSI Ei 32 minutes es - Gary Robinson NMC                               | 19.15.7.14 NMAC                                                           | ertinent details, ar<br>For Multiple Co        | nd give pertine<br>ompletions: A   | ent dates, including estimated ttach wellbore diagram of |          |  |  |  |
| OTHER:  13. Describe proposed of starting any proposed complet  Date of test: ( Pressure read Length of test: Witnessed: Yes                                                                                                                                                                                                                                                                                                                                                                                                                                                                                                                                                                                                                                                                                                                                                                                                                                                                                                                                                                                                                                                                                                                                                                                                                                                                                                                                                                                                                                                                                                                                                                                                                                                                                                                                                                                                                                                                                                                                                                                                   | d or completed operations.  posed work). SEE RULE ion or recompletion.  07-16-19 lings: Initial - 560 PSI Ei 32 minutes es - Gary Robinson NMC                               | 19.15.7.14 NMAC                                                           | ertinent details, ar                           | nd give pertine<br>ompletions: A   | ent dates, including estimated                           |          |  |  |  |
| OTHER:  13. Describe proposed of starting any proposed complet  Date of test: (Pressure read Length of test: Witnessed: Your Minessed: Your M | d or completed operations. Sposed work). SEE RULE ion or recompletion.  O7-16-19 lings: Initial - 560 PSI Ele 32 minutes es - Gary Robinson NMC  Formation above is true and | 19.15.7.14 NMAC  nding - 540 PSI  OCD  Rig Release Da  complete to the be | ertinent details, ar<br>For Multiple Co<br>te: | nd give pertine ompletions: A      | DATE 07/22//                                             | date     |  |  |  |
| OTHER:  13. Describe proposed of starting any proposed complet  Date of test: (Pressure read Length of test: Witnessed: Your Mitnessed: Your M | d or completed operations.  posed work). SEE RULE ion or recompletion.  07-16-19 lings: Initial - 560 PSI Ei 32 minutes es - Gary Robinson NMC                               | 19.15.7.14 NMAC  nding - 540 PSI  OCD  Rig Release Da  complete to the be | ertinent details, ar<br>For Multiple Co        | nd give pertine ompletions: A      | ent dates, including estimated ttach wellbore diagram of | date     |  |  |  |
| OTHER:  13. Describe proposed of starting any proposed complet  Date of test: (Pressure read Length of test: Witnessed: Your Minessed: Your M | d or completed operations. Sposed work). SEE RULE ion or recompletion.  O7-16-19 lings: Initial - 560 PSI Ele 32 minutes es - Gary Robinson NMC  Formation above is true and | 19.15.7.14 NMAC  nding - 540 PSI  OCD  Rig Release Da  complete to the be | ertinent details, ar<br>For Multiple Co<br>te: | nd give pertine ompletions: A      | DATE <u>O7/27/1</u> PHONE: <u>575-397-820</u>            | date     |  |  |  |
| OTHER:  13. Describe proposed of starting any proposed complet  Date of test: (Pressure read Length of test: Witnessed: Your Mitnessed: Your M | d or completed operations. Sposed work). SEE RULE ion or recompletion.  O7-16-19 lings: Initial - 560 PSI Ele 32 minutes es - Gary Robinson NMC  Formation above is true and | 19.15.7.14 NMAC  nding - 540 PSI  OCD  Rig Release Da  complete to the be | ertinent details, ar<br>For Multiple Co<br>te: | nd give pertine ompletions: A      | DATE 07/22//                                             | date     |  |  |  |