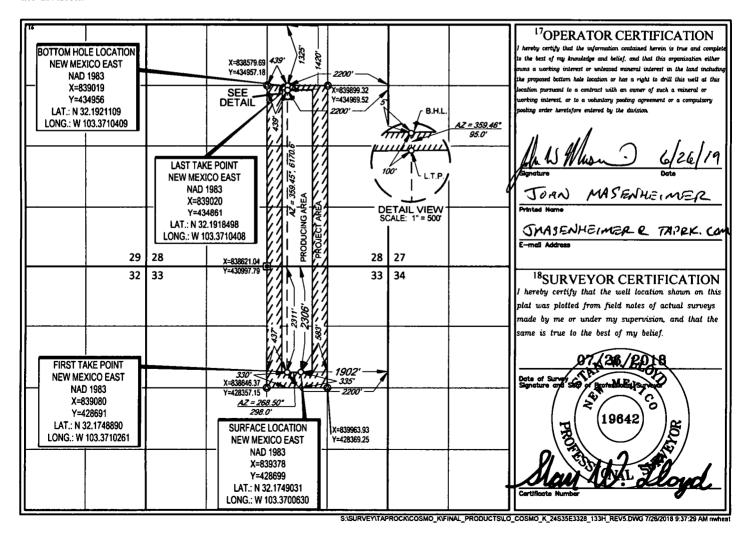

AMENDED REPORT

|                                         | 1                      |                            |                        |                       | 1 1 0                     | EAGE DEDICA            |               |                |                        |  |
|-----------------------------------------|------------------------|----------------------------|------------------------|-----------------------|---------------------------|------------------------|---------------|----------------|------------------------|--|
| <sup>1</sup> API Number<br>30-025-44915 |                        |                            | <sup>2</sup> Pool Code |                       | l l                       | <sup>3</sup> Pool Name |               |                |                        |  |
| 30-02                                   | 25-4                   | 7915                       |                        |                       |                           |                        |               |                |                        |  |
| <sup>4</sup> Property Code              |                        | <sup>5</sup> Property Name |                        |                       |                           |                        |               | °We            | °Well Number           |  |
|                                         | į                      | COSMO K 24S35E3328         |                        |                       |                           |                        |               | 1              | 133H                   |  |
| ¹OGRID №.                               |                        | <sup>8</sup> Operator Name |                        |                       |                           |                        |               | 9 E            | <sup>9</sup> Elevation |  |
|                                         |                        | TAP ROCK OPERATING, LLC.   |                        |                       |                           |                        |               | 3              | 3289'                  |  |
|                                         |                        |                            |                        |                       | <sup>10</sup> Surface Loc | ation                  |               |                |                        |  |
| UL or lot no.                           | Section                | Township                   | Range                  | Lot Idn               | Feet from the             | North/South line       | Feet from the | East/West line | County                 |  |
| G                                       | 33                     | 24-S                       | 35-E                   | -                     | 2306'                     | NORTH                  | 1902'         | EAST           | LEA                    |  |
| UL or lot no.                           | Section                | Township                   | Range                  | Lot Ida               | Feet from the             | North/South line       | Feet from the | East/West line | County                 |  |
| G                                       | 28                     | 24-S                       | 35-E                   | -                     | 1325'                     | NORTH                  | 2200'         | EAST           | LEA                    |  |
| <sup>2</sup> Dedicated Acres<br>200     | <sup>13</sup> Joint or | Infill 14Co                | nsolidation Code       | : <sup>15</sup> Order | No.                       | -                      | -             |                |                        |  |