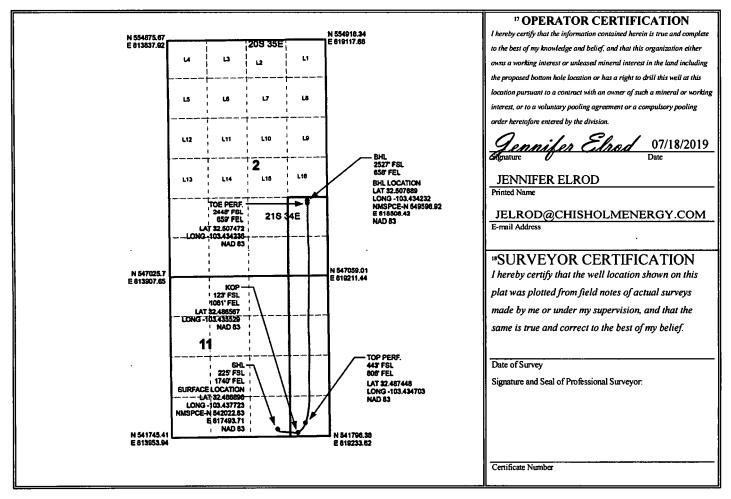

> AMENDED REPORT AS DRILLED

| <sup>1</sup> API Number    |                         |                                |                            | <sup>2</sup> Pool Code <sup>2</sup> Pool Name |               |                  |               |                |                          |  |
|----------------------------|-------------------------|--------------------------------|----------------------------|-----------------------------------------------|---------------|------------------|---------------|----------------|--------------------------|--|
| 30-025-45914               |                         |                                |                            | 28434                                         | SPRING, NOR   | ГН               |               |                |                          |  |
| <sup>4</sup> Property Code |                         |                                | <sup>5</sup> Property Name |                                               |               |                  |               |                | <sup>6</sup> Well Number |  |
| 325723                     |                         | OUTLAND STATE UNIT 11-2 2BS    |                            |                                               |               |                  |               |                | 2H                       |  |
| <sup>7</sup> OGRID No.     |                         | <sup>8</sup> Operator Name     |                            |                                               |               |                  |               |                | <sup>9</sup> Elevation   |  |
| 372137                     |                         | CHISHOLM ENERGY OPERATING, LLC |                            |                                               |               |                  |               |                | 3671                     |  |
|                            |                         |                                |                            |                                               | Surface I     | ocation          |               |                |                          |  |
| UL or lot no.              | Section                 | Township                       | Range                      | Lot Idn                                       | Feet from the | North/South line | Feet from the | East/West line | County                   |  |
| 0                          | 11                      | 21S                            | 34E                        |                                               | 225           | SOUTH            | 1740          | EAST           | LEA                      |  |
|                            |                         |                                | " Bo                       | ttom Hol                                      | e Location If | Different Fron   | n Surface     |                |                          |  |
| UL or lot no.              | Section                 | Township                       | Range                      | Lot Idn                                       | Feet from the | North/South line | Feet from the | East/West line | ·····,                   |  |
| I                          | 2                       | 21S                            | 34E                        |                                               | 2527          | SOUTH            | 658           | EAST           | LEA                      |  |
| 12 Dedicated Acre          | s <sup>13</sup> Joint o | r Infill <sup>14</sup> C       | onsolidation (             | Code <sup>15</sup> Or                         | der No.       |                  |               |                | -                        |  |
| 240                        |                         |                                |                            |                                               |               |                  |               |                |                          |  |