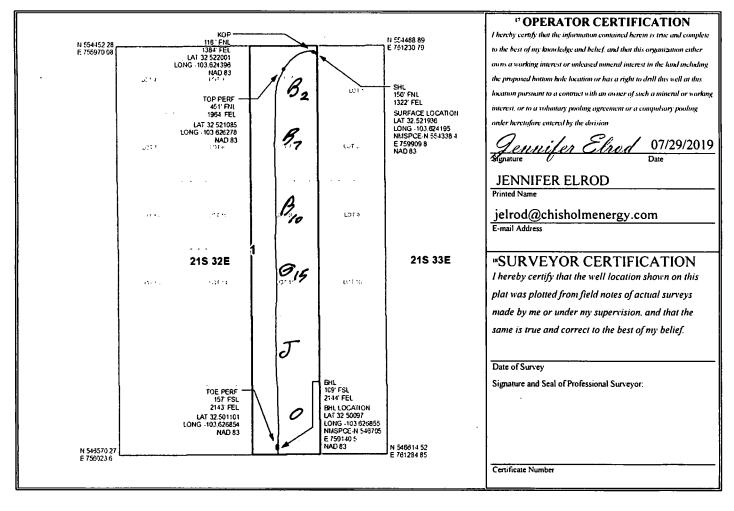

X AMENDED REPORT

**AS DRILLED** 

Revised August 1, 2011

JUL 3 02019

WELL LOCATION AND ACREAGE DEDICATION PLAT

| <sup>1</sup> API Number          | <sup>2</sup> Pool Code | <sup>3</sup> Pool Name                 |                              |  |  |
|----------------------------------|------------------------|----------------------------------------|------------------------------|--|--|
| 30-025-448                       | 57 97895               | WC-025 G-08 S213304D; BONE SPRING      |                              |  |  |
| Property Code 321459             |                        | Property Name FED COM 2BS              | 'Well Number<br>11H          |  |  |
| <sup>7</sup> OGRID No.<br>372137 |                        | Operator Name<br>ENERGY OPERATING, LLC | <sup>9</sup> Elevation 3720' |  |  |

" Surface Location

| UL or lot no.                                    | Section               | Township      | Range           | Lot ldn    | Feet from the | North/South line | Feet from the | East/West line | County |
|--------------------------------------------------|-----------------------|---------------|-----------------|------------|---------------|------------------|---------------|----------------|--------|
| LOT 2                                            | 1                     | 21S           | 32E             |            | 150           | NORTH            | 1338          | EAST           | LEA    |
| " Bottom Hole Location If Different From Surface |                       |               |                 |            |               |                  |               |                |        |
| UL or lot no.                                    | Section               | Township      | Range           | Lot Idn    | Feet from the | North/South line | Feet from the | East/West line | County |
| 0                                                | 1                     | 21S           | 32E             |            | 109           | SOUTH            | 2144          | EAST           | LEA    |
| 12 Dedicated Acres                               | <sup>13</sup> Joint o | r Infill 14 C | Consolidation ( | Code 15 Or | der No.       |                  |               |                |        |
| 238.79                                           | ŀ                     | i             |                 |            |               |                  |               |                |        |