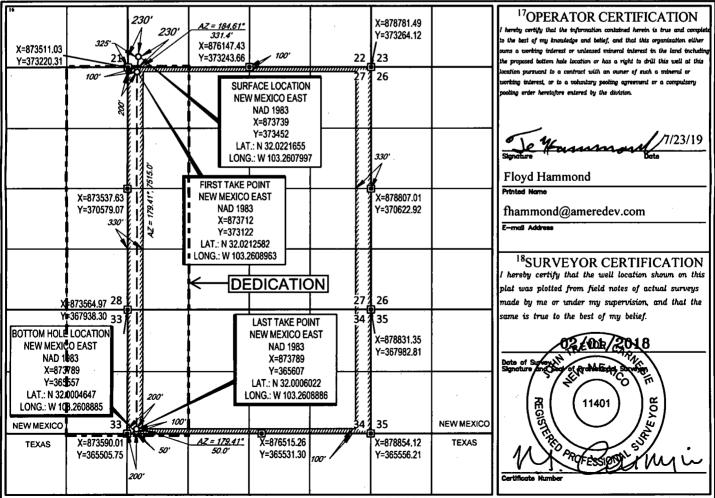

.

| <sup>1</sup> API Number<br>30-025-44942 |                          |                         |                 | <sup>2</sup> Pool Code<br>98234                        |                          | <sup>3</sup> Pool Name<br>WC-025 G-09 S263619C; WOLFCAMP |                    |                                        |                                  |  |
|-----------------------------------------|--------------------------|-------------------------|-----------------|--------------------------------------------------------|--------------------------|----------------------------------------------------------|--------------------|----------------------------------------|----------------------------------|--|
| <sup>1</sup> Property Code<br>320055    |                          |                         | AM              | EN COF                                                 |                          | operty Name<br>STATE COM 26 36 27                        |                    |                                        | <sup>6</sup> Well Number<br>121H |  |
| <sup>7</sup> ogrid n<br>37222           |                          |                         |                 | <sup>8</sup> Operator Name<br>AMEREDEV OPERATING, LLC. |                          |                                                          |                    | <sup>9</sup> Elevation<br><b>2911'</b> |                                  |  |
|                                         |                          |                         |                 |                                                        | <sup>10</sup> Surface Lo | cation                                                   |                    |                                        |                                  |  |
| UL or lot no.<br>M                      | Section<br>22            | Township<br>26–S        | Range<br>36-E   | Lot Idn<br>—                                           | Feet from the 230'       | North/South line SOUTH                                   | Feet from the 230' | East/West line                         | County<br>LEA                    |  |
| UL or lot no.<br><b>4</b>               | Section<br><b>34</b>     | Towaship<br>26–S        | Range<br>36–E   | Lot Idn<br>—                                           | Feet from the 50'        | North/South line                                         | Feet from the 200' | East/West line<br>WEST                 | County                           |  |
| <sup>12</sup> Dedicated Acres<br>467.40 | <sup>13</sup> Joint or 1 | infill <sup>14</sup> Co | nsolidation Cod | le <sup>15</sup> Orde                                  | r No.                    |                                                          | <b>I</b>           |                                        |                                  |  |