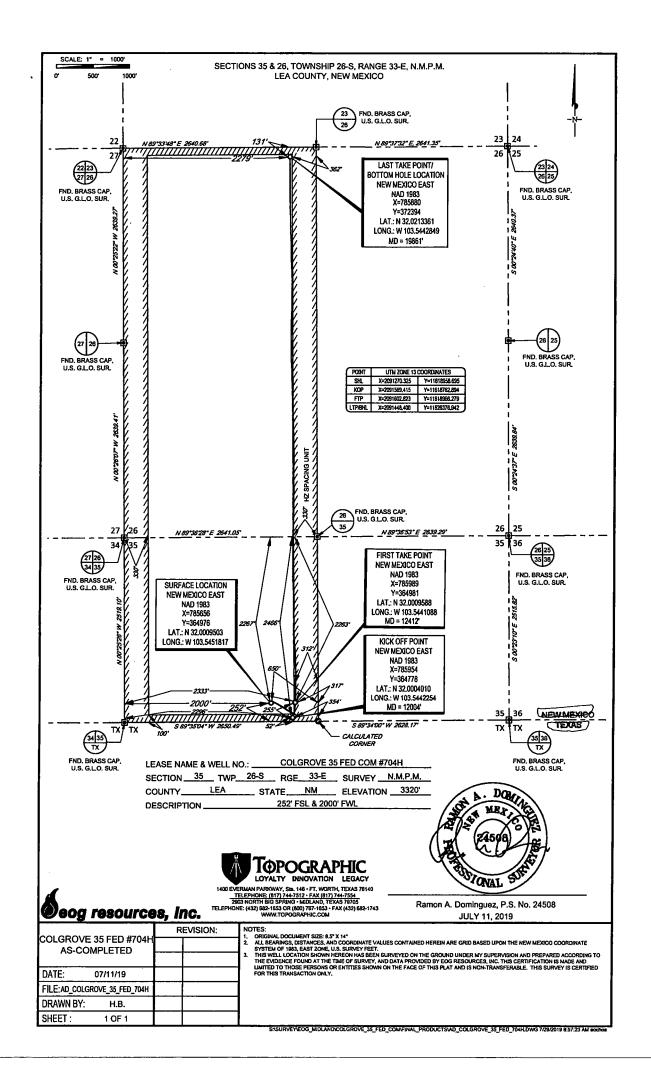

AMENDED REPORT

|                                         | Y                        |                         |                            |                        |                          | EAGE DEDIC.                  |               |                          |                                       |  |
|-----------------------------------------|--------------------------|-------------------------|----------------------------|------------------------|--------------------------|------------------------------|---------------|--------------------------|---------------------------------------|--|
| API Number                              |                          |                         |                            | <sup>2</sup> Pool Code | 9                        | SANDERS TANK; Upper Wolfcamp |               |                          |                                       |  |
| 30-025- <b>45895</b>                    |                          |                         |                            | 70071                  |                          |                              |               |                          |                                       |  |
| Property Code                           |                          |                         | <sup>5</sup> Property Name |                        |                          |                              |               | <sup>6</sup> Well Number |                                       |  |
| 315730                                  |                          | COLGROVE 35 FED COM     |                            |                        |                          |                              |               |                          | #704H                                 |  |
| OGRID No.                               |                          |                         | <sup>8</sup> Operator Name |                        |                          |                              |               |                          | <sup>9</sup> Elevation                |  |
| 7377                                    |                          | EOG RESOURCES, INC.     |                            |                        |                          |                              |               |                          | 3320'                                 |  |
|                                         |                          |                         |                            |                        | <sup>10</sup> Surface Lo | ocation                      |               |                          |                                       |  |
| UL or lot no.                           | Section                  | Township                | Range                      | Lot Ida                | Feet from the            | North/South line             | Feet from the | East/West line           | County                                |  |
| F                                       | 35                       | 26-S                    | 33-E                       | _                      | 2267'                    | NORTH                        | 2000'         | WEST                     | LEA                                   |  |
|                                         | <u> </u>                 |                         | · 11]                      | Bottom Ho              | ole Location If D        | ifferent From Sur            | face          |                          | · · · · · · · · · · · · · · · · · · · |  |
| UL or lot no.                           | Section                  | Township                | Range                      | Lot Idn                |                          | North/South line             | Feet from the | East/West line           | County                                |  |
| C                                       | 26                       | 26-S                    | 33-E                       | _                      | 131                      | NORTH                        | 2279          | WEST                     | LEA                                   |  |
| <sup>12</sup> Dedicated Acres<br>472.70 | <sup>13</sup> Joint or 1 | infill <sup>14</sup> Co | ensolidation Co            | de <sup>iš</sup> Ord   | ler No.                  | •                            | -             |                          |                                       |  |