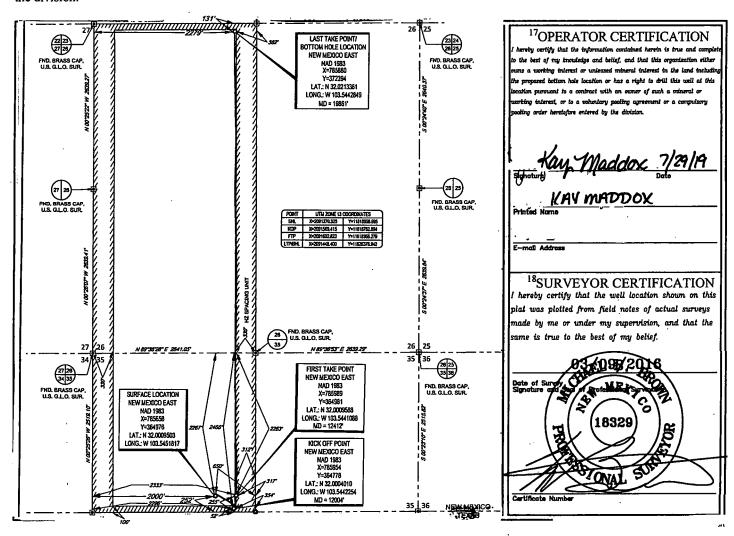

AMENDED REPORT

|                                         | Y                        |                         |                            |                        |                          | EAGE DEDIC.                  |               |                          |                                       |  |
|-----------------------------------------|--------------------------|-------------------------|----------------------------|------------------------|--------------------------|------------------------------|---------------|--------------------------|---------------------------------------|--|
| API Number                              |                          |                         |                            | <sup>2</sup> Pool Code | 9                        | SANDERS TANK; Upper Wolfcamp |               |                          |                                       |  |
| 30-025- <b>45895</b>                    |                          |                         |                            | 70071                  |                          |                              |               |                          |                                       |  |
| Property Code                           |                          |                         | <sup>5</sup> Property Name |                        |                          |                              |               | <sup>6</sup> Well Number |                                       |  |
| 315730                                  |                          | COLGROVE 35 FED COM     |                            |                        |                          |                              |               |                          | #704H                                 |  |
| OGRID No.                               |                          |                         | <sup>8</sup> Operator Name |                        |                          |                              |               |                          | <sup>9</sup> Elevation                |  |
| 7377                                    |                          | EOG RESOURCES, INC.     |                            |                        |                          |                              |               |                          | 3320'                                 |  |
|                                         |                          |                         |                            |                        | <sup>10</sup> Surface Lo | ocation                      |               |                          |                                       |  |
| UL or lot no.                           | Section                  | Township                | Range                      | Lot Ida                | Feet from the            | North/South line             | Feet from the | East/West line           | County                                |  |
| F                                       | 35                       | 26-S                    | 33-E                       | _                      | 2267'                    | NORTH                        | 2000'         | WEST                     | LEA                                   |  |
|                                         | <u> </u>                 |                         | · 11]                      | Bottom Ho              | ole Location If D        | ifferent From Sur            | face          |                          | · · · · · · · · · · · · · · · · · · · |  |
| UL or lot no.                           | Section                  | Township                | Range                      | Lot Idn                |                          | North/South line             | Feet from the | East/West line           | County                                |  |
| C                                       | 26                       | 26-S                    | 33-E                       | _                      | 131                      | NORTH                        | 2279          | WEST                     | LEA                                   |  |
| <sup>12</sup> Dedicated Acres<br>472.70 | <sup>13</sup> Joint or 1 | infill <sup>14</sup> Co | ensolidation Co            | de <sup>iš</sup> Ord   | ler No.                  | •                            | -             |                          |                                       |  |