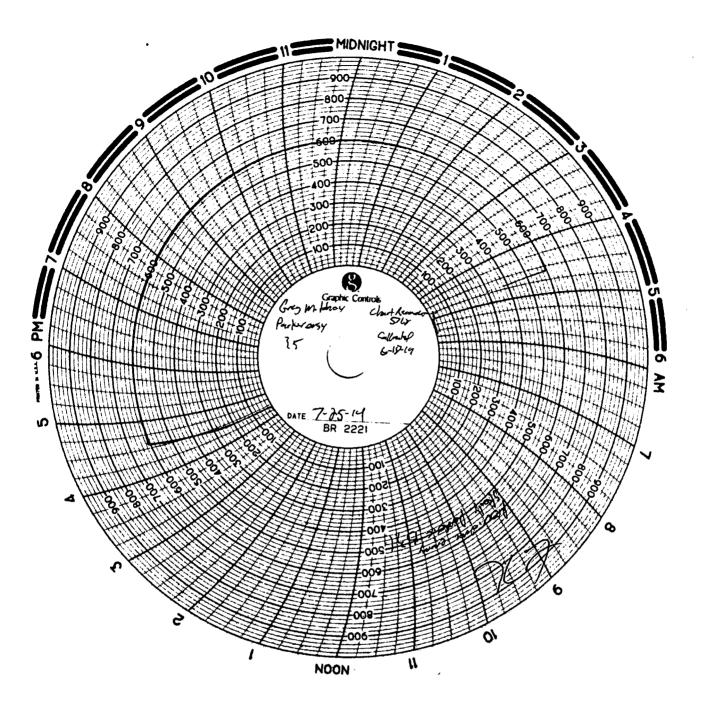

| Submit I Copy To Appropriate District<br>Office                                                                                                     | State of New Me                         |                                      | Form C-10                                          |            |
|-----------------------------------------------------------------------------------------------------------------------------------------------------|-----------------------------------------|--------------------------------------|----------------------------------------------------|------------|
| <u>District I</u><br>1625 N. French Dr., Hobbs, NM 88240<br>District II                                                                             | Energy, Minerals and Natural Resources  |                                      | October 13, 200<br>WELL API NO.<br>30-025-10639    | <u> 19</u> |
| 1301 W. Grand Ave., Artesia, NM 88210 OIL CONSERVATION DIVISION                                                                                     |                                         | 5. Indicate Type of Lease            | _                                                  |            |
| District III<br>1000 Rio Brazos Rd., Aztec, NM 87410<br>1000 Rio Brazos Rd., Aztec, NM 87410                                                        |                                         | STATE STATE STATE                    |                                                    |            |
| District IV<br>1220 S. St. Francis Dr., Santa Fe, NM<br>87505                                                                                       |                                         | 6. State Oil & Gas Lease No.         |                                                    |            |
| SUNDRY NOTICES AND REPORTS ON WELLS                                                                                                                 |                                         | 7. Lease Name or Unit Agreement Name |                                                    |            |
| (DO NOT USE THIS FORM FOR PROPOSALS TO DRILL OR TO DEEPEN OR PLUG BACK TO A                                                                         |                                         | -                                    |                                                    |            |
| DIFFERENT RESERVOIR. USE "APPLICATION FOR PERMIT" (FORM C-101) FOR SUCH<br>PROPOSALS.)                                                              |                                         | SKELLY PENROSE B UNIT                |                                                    |            |
| 1. Type of Well: Oil Well 🔲 Gas Well 🛛 Other INJECTION                                                                                              |                                         | 8. Well Number 031                   |                                                    |            |
| 2. Name of Operator<br>PROVIDENCE ENERGY SERVICES, INC. dba KELTON OPERATING                                                                        |                                         | 9. OGRID Number 012444               |                                                    |            |
| 3. Address of Operator<br>P.O. BOX 928, ANDREWS, TEXAS 79714-0928                                                                                   |                                         |                                      | 10. Pool name or Wildcat<br>LANGLIE MATTIX (37240) |            |
| 4. Well Location                                                                                                                                    |                                         |                                      |                                                    |            |
| Unit Letter <u>I</u> ::                                                                                                                             | 1 <u>980</u> feet from the <u>SOUTH</u> | line and <u>_660</u>                 | feet from the <u>EAST</u> line                     |            |
| Section 5 Township 23S Range 37E                                                                                                                    |                                         |                                      | NMPM LEA County                                    |            |
| 11. Elevation (Show whether DR, RKB, RT, GR, etc.)<br>3340                                                                                          |                                         |                                      |                                                    |            |
| 5540                                                                                                                                                |                                         |                                      |                                                    |            |
| 12. Check Appropriate Box to Indicate Nature of Notice, Report or Other Data                                                                        |                                         |                                      |                                                    |            |
| NOTICE OF INTENTION TO: SUBSEQUENT REPORT OF:                                                                                                       |                                         |                                      |                                                    |            |
| PERFORM REMEDIAL WORK PLUG AND ABANDON REMEDIAL WORK ALTERING CASING                                                                                |                                         |                                      |                                                    |            |
| TEMPORARILY ABANDON CHANGE PLANS COMMENCE DRILLING OPNS. P AND A                                                                                    |                                         |                                      |                                                    | נ          |
| PULL OR ALTER CASING 🔲 MULTIPLE COMPL 🔲 CASING/CEMENT JOB 🗌                                                                                         |                                         |                                      |                                                    |            |
|                                                                                                                                                     |                                         |                                      |                                                    |            |
| OTHER:                                                                                                                                              |                                         |                                      | TEST                                               |            |
| 13. Describe proposed or completed operations. (Clearly state all pertinent details, and give pertinent dates, including estimated date             |                                         |                                      |                                                    |            |
| of starting any proposed work). SEE RULE 19.15.7.14 NMAC. For Multiple Completions: Attach wellbore diagram of proposed completion or recompletion. |                                         |                                      |                                                    |            |
| proposed completion of recompletion.                                                                                                                |                                         |                                      |                                                    |            |
|                                                                                                                                                     |                                         |                                      |                                                    |            |
| 07/25/2019: RIG UP PARKER PUMP TRUCK. PRESSURE CASING TO 600#. TEST CASING FOR 32 MINUTES.                                                          |                                         |                                      |                                                    |            |
| ENDING PRESSURE 590#.                                                                                                                               |                                         |                                      |                                                    |            |
|                                                                                                                                                     |                                         |                                      |                                                    |            |
|                                                                                                                                                     |                                         |                                      |                                                    |            |
|                                                                                                                                                     |                                         |                                      |                                                    |            |
|                                                                                                                                                     |                                         | r                                    |                                                    |            |
| Spud Date:                                                                                                                                          | Rig Release Da                          | ite:                                 |                                                    |            |
| Spac 2 att.                                                                                                                                         |                                         |                                      |                                                    |            |
|                                                                                                                                                     |                                         |                                      |                                                    |            |
| I hereby certify that the information a                                                                                                             | bove is true and complete to the be     | est of my knowledge                  | e and belief.                                      |            |
|                                                                                                                                                     | sur Kr-                                 |                                      |                                                    |            |
|                                                                                                                                                     |                                         |                                      |                                                    |            |
| SIGNATURETITLE_PRESIDENTDATE_July 29, 2019                                                                                                          |                                         |                                      |                                                    |            |
| Type or print name <u>C. Dale Kelton</u> E-mail address: <u>providenceenergy@suddenlink.net</u> PHONE: <u>432-661-1364</u><br>For State Use Only    |                                         |                                      |                                                    |            |
| APPROVED BY: <u>New</u> Jute TITLE <u>Compliance</u> Office A DATE <u>8-1-19</u><br>Conditions of Approval (if any):                                |                                         |                                      |                                                    |            |
| Conditions of Approval (if and)                                                                                                                     | n IIILE mg                              | ware off                             | Mar 17 DATE B - (-1 7                              | —          |
| Conditions of Approval (It alge).                                                                                                                   | V                                       | ¥                                    |                                                    |            |

July 25, 2019 Providence Energy Services, Inc dba Kelton Operating Skelly Penrose B Unit #31 API #30-025-10639 Scheduled MIT Test Parker Energy Services Truck #35 - Greg Meter #5762 Calibrated June 18, 2019