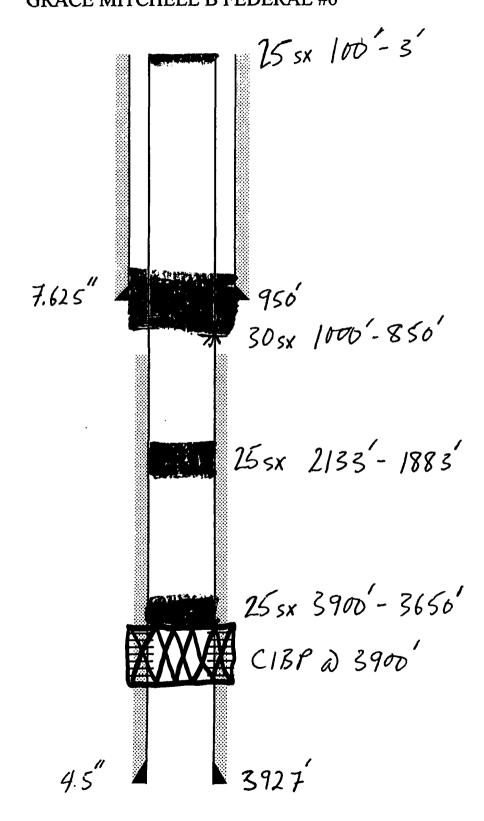

## **UNITED STATES** DEPARTMENT OF THE INTERIOR

AUG 0 1 2019

FORM APPROVED OMB No. 1004-0137 Expires: July 31, 2010

|                                                                                                                                                                                                                                                                                                | EAU OF LAND MAN                                                                                                                    | INMLC029406B               |                |                                        |                                                             |                                            |  |
|------------------------------------------------------------------------------------------------------------------------------------------------------------------------------------------------------------------------------------------------------------------------------------------------|------------------------------------------------------------------------------------------------------------------------------------|----------------------------|----------------|----------------------------------------|-------------------------------------------------------------|--------------------------------------------|--|
| Do not use this fo                                                                                                                                                                                                                                                                             | OTICES AND REPO<br>orm for proposals t<br>Use Form 3160-3 (A                                                                       | o drill or to              | re-enter a     |                                        | Allottee or                                                 | Tribe Name                                 |  |
| SUBMIT IN TRIPLICATE - Other instructions on page 2.                                                                                                                                                                                                                                           |                                                                                                                                    |                            |                |                                        | 7. If Unit of CA/Agreement, Name and/or No.                 |                                            |  |
| 1. Type of Well                                                                                                                                                                                                                                                                                |                                                                                                                                    |                            |                |                                        | 8. Well Name and No.                                        |                                            |  |
| Oil Well Gas Well Other Injection                                                                                                                                                                                                                                                              |                                                                                                                                    |                            |                |                                        | Grace Mitchell B Federal #6                                 |                                            |  |
| 2. Name of Operator Mack Energy Corporation                                                                                                                                                                                                                                                    |                                                                                                                                    |                            |                |                                        | 9. API Well No.<br>30-025-08019                             |                                            |  |
| 3a. Address<br>P.O. Box 960                                                                                                                                                                                                                                                                    | 3b. Phone No.                                                                                                                      | '                          | ode)           | 10. Field and Pool or Exploratory Area |                                                             |                                            |  |
| · · · · · · · · · · · · · · · · · · ·                                                                                                                                                                                                                                                          |                                                                                                                                    |                            | 575) 748-1288  |                                        | Maljamar, Grayburg-San Andres  11. Country or Parish, State |                                            |  |
| 4. Location of Well (Footage, Sec., T.,R.,M., or Survey Description) SEC 5 1175 R32E 1980 FSL 1880 FEL                                                                                                                                                                                         |                                                                                                                                    |                            |                |                                        | Lea                                                         |                                            |  |
| 12. CHEC                                                                                                                                                                                                                                                                                       | K THE APPROPRIATE BO                                                                                                               | X(ES) TO INDI              | CATE NATUR     | E OF NOTIC                             | E, REPORT OR OTHE                                           | ER DATA                                    |  |
| TYPE OF SUBMISSION                                                                                                                                                                                                                                                                             |                                                                                                                                    | TYPE OF ACTION             |                |                                        |                                                             |                                            |  |
| Notice of Intent                                                                                                                                                                                                                                                                               | Acidize                                                                                                                            | Deepe                      | en .           | ☐ Prod                                 | uction (Start/Resume)                                       | Water Shut-Off                             |  |
| Y Notice of finent                                                                                                                                                                                                                                                                             | Alter Casing                                                                                                                       | Fractu                     | re Treat       | Recla                                  | amation                                                     | Well Integrity                             |  |
| Subsequent Report                                                                                                                                                                                                                                                                              | Casing Repair                                                                                                                      | _ =                        | Construction   | Reco                                   | mplete                                                      | Other                                      |  |
|                                                                                                                                                                                                                                                                                                | Change Plans                                                                                                                       |                            | nd Abandon     |                                        | porarily Abandon                                            |                                            |  |
| Final Abandonment Notice  13. Describe Proposed or Completed Or                                                                                                                                                                                                                                | Convert to Injection                                                                                                               | Plug E                     |                |                                        | er Disposal                                                 |                                            |  |
| testing has been completed. Final determined that the site is ready for 1. Set 4.5" CIBP @ 3900', Pressure 2. Spot 25 sx cmt @ 3900' – 3650' - 3. Spot 25 sx cmt @ 2133' – 1883' (4. Perf & Sqz 30 sx cmt 1000' – 850 5. Spot 25 sx cmt @ 100' – Surface 6. Cut off wellhead, verify cement to | final inspection.) test csg, circ hole w/ MLF - WOC & Tag. B/Salt) – WOC & Tag. ' (7.625" Shoe & T/Salt) – surface, weld on P&A Ma | :<br>-WOC & Tag.<br>arker. |                |                                        | ·                                                           | PECT TO LI!                                |  |
| 14. I hereby certify that the foregoing is to Kevin Peranton                                                                                                                                                                                                                                   | rue and correct. Name (Printe                                                                                                      | rd/Typed)                  |                |                                        | •                                                           |                                            |  |
|                                                                                                                                                                                                                                                                                                | 10-1                                                                                                                               |                            | Title Agent    |                                        |                                                             |                                            |  |
| Signature                                                                                                                                                                                                                                                                                      | fact.                                                                                                                              |                            | Date 07/11/2   | 2019                                   | <u> </u>                                                    |                                            |  |
|                                                                                                                                                                                                                                                                                                | THIS SPACE                                                                                                                         | FOR FEDE                   | RAL OR S       | TATE OF                                | FICE USE                                                    |                                            |  |
| Approved by                                                                                                                                                                                                                                                                                    |                                                                                                                                    |                            |                |                                        |                                                             |                                            |  |
|                                                                                                                                                                                                                                                                                                |                                                                                                                                    |                            | Title          |                                        | I                                                           | Date                                       |  |
| Conditions of approval, if any, are attached that the applicant holds legal or equitable tentitle the applicant to conduct operations                                                                                                                                                          | itle to those rights in the subje                                                                                                  |                            | ertify         |                                        |                                                             |                                            |  |
| Title 18 U.S.C. Section 1001 and Title 43                                                                                                                                                                                                                                                      | U.S.C. Section 1212 make it:                                                                                                       | a crime for any ne         | rson knowingly | and willfully                          | to make to any denartmen                                    | t or agency of the United States any fales |  |