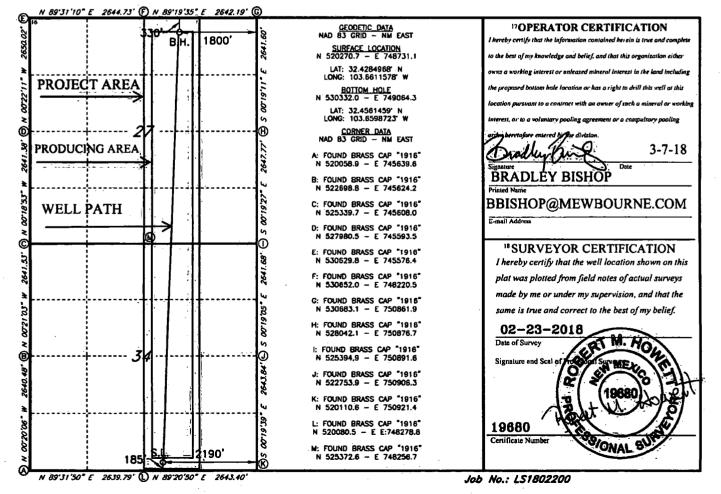

Form C-102 Revised August 1, 2011 Submit one copy to appropriate District Office

AMENDED REPORT

|                        |            | V                                                            | /ELL LO       | OCATIO      | N AND AC             | CREAGE DEDIC              | ATION PLA     | Γ         |                                |  |
|------------------------|------------|--------------------------------------------------------------|---------------|-------------|----------------------|---------------------------|---------------|-----------|--------------------------------|--|
| I API Number           |            |                                                              |               | 2 Pool Code |                      | 3 Pool Name               |               |           |                                |  |
| 30-025-46277           |            |                                                              |               | 5695        |                      | BILBREY BASIN BONE SPRING |               |           |                                |  |
| Property Code<br>32600 |            | <sup>s Property Name</sup><br>BILBREY 34/27 B30B FEDERAL COM |               |             |                      |                           |               |           | <sup>6</sup> Well Number<br>1H |  |
| 70grid no.<br>14744    |            | <sup>8 Operator Name<br/>MEWBOURNE OIL COMPANY</sup>         |               |             |                      |                           |               |           | *Elevation<br>3727'            |  |
|                        |            |                                                              | •             |             | <sup>10</sup> Surfac | e Location                |               |           |                                |  |
| UL or lot no.          | Section    | Township                                                     | Range         | Lot Idn     | Feet from the        | North/South line          | Feet From the | East/West | t line County                  |  |
| 0                      | 34         | 21S                                                          | 32E           |             | 185                  | SOUTH                     | 2190          | EAS'      | T LEA                          |  |
|                        |            |                                                              | " ]           | Bottom H    | Iole Locatio         | on If Different Fr        | om Surface    |           |                                |  |
| UL or lot no:          | Section    | Township                                                     | Range         | Lot Idn     | Feet from the        | North/South line          | Feet from the | East/West | t line County                  |  |
| B                      | 27         | 21S                                                          | 32E           |             | 330                  | NORTH                     | 1800          | EAS       | T LEA                          |  |
| 2 Dedicated Acres      | s 13 Joint | or Infill 14 (                                               | Consolidation | Code 15 (   | Order No.            |                           |               |           |                                |  |
| 320                    |            |                                                              |               |             |                      |                           | i             |           |                                |  |