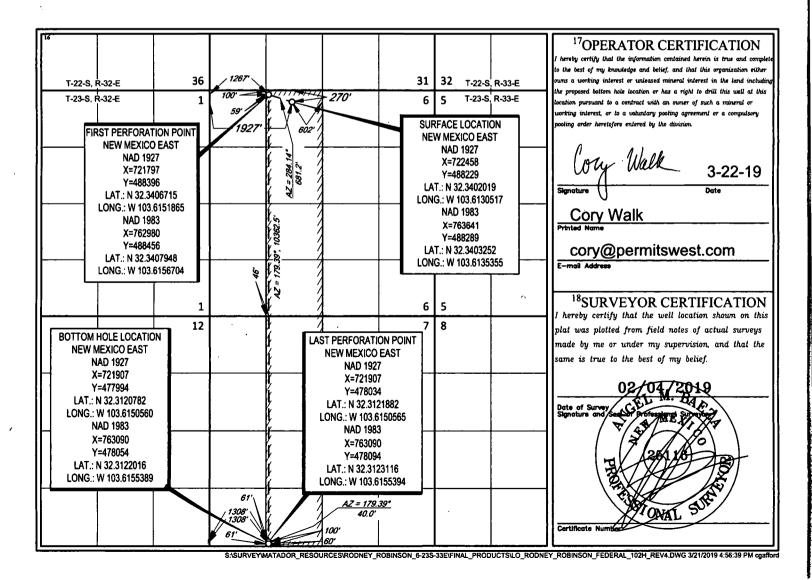

FORM C-102
Revised August 1, 2011
Submit one copy to appropriate
District Office

AMENDED REPORT

| API Number            |                  |                            |                 | <sup>2</sup> Pool Code |                           | <sup>3</sup> Pool Name |               |                          |                        |  |
|-----------------------|------------------|----------------------------|-----------------|------------------------|---------------------------|------------------------|---------------|--------------------------|------------------------|--|
| 30-025- 46279         |                  |                            |                 | 96228                  |                           | PRONGHORN; BONE SPRING |               |                          |                        |  |
| Property Code         |                  | <sup>5</sup> Property Name |                 |                        |                           |                        |               | <sup>6</sup> Well Number |                        |  |
| 326002                |                  | RODNEY ROBINSON FEDERAL    |                 |                        |                           |                        |               | ·   1                    | 102H                   |  |
| <sup>7</sup> OGRID №. |                  | <sup>8</sup> Operator Name |                 |                        |                           |                        |               | <sup>9</sup> E           | <sup>9</sup> Elevation |  |
| 228937                |                  | MATADOR PRODUCTION COMPANY |                 |                        |                           |                        |               | 3                        | 3732'                  |  |
|                       |                  |                            |                 |                        | <sup>10</sup> Surface Loc | ation                  |               | •                        |                        |  |
| L or lot no.          | Section          | Township                   | Range           | Lot Idn                | Feet from the             | North/South line       | Feet from the | East/West line           | County                 |  |
| 3                     | 6                | 23-S                       | 33-E            | -                      | 270'                      | NORTH                  | 1927'         | WEST                     | LEA                    |  |
|                       | · <del>1 ·</del> | <del>L </del>              | <sup>11</sup> B | ottom Hol              | e Location If Di          | fferent From Surf      | ace           | •                        |                        |  |
| L or lot no.          | Section          | Township                   | Range           | Lot Idn                | Feet from the             | North/South line       | Feet from the | East/West line           | County                 |  |
| N                     | 7                | 23-S                       | 33-E            | -                      | 60'                       | SOUTH                  | 1308'         | WEST                     | LEA                    |  |