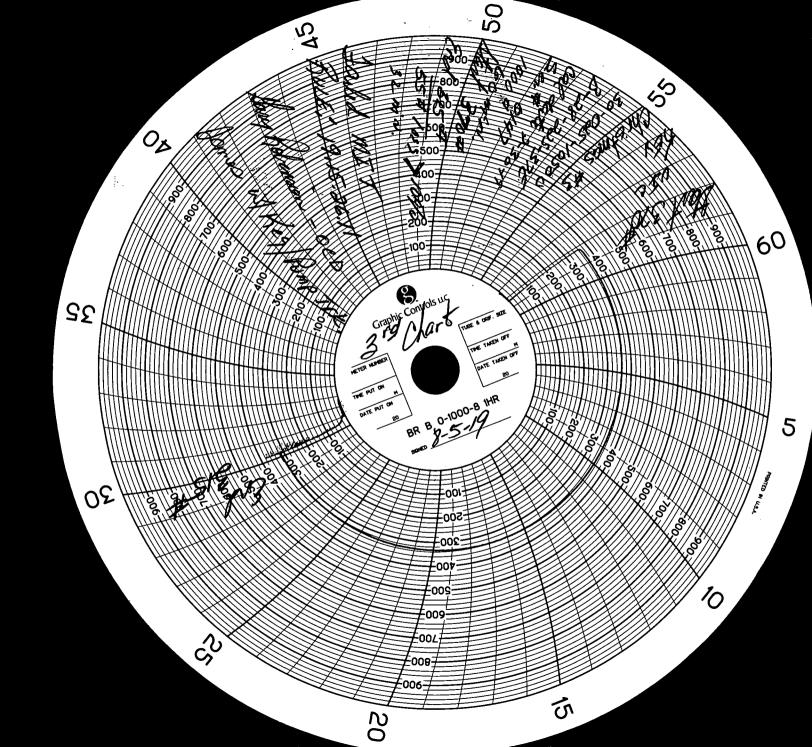

| [30-025-10500] CHF                                             | USTMAS #003               |                                 | OGRID: 19797                                                |                                 | B-28-22S-37E 330 FNL 2310 FEL                     |  |
|----------------------------------------------------------------|---------------------------|---------------------------------|-------------------------------------------------------------|---------------------------------|---------------------------------------------------|--|
| Inspection Date Type Inspection<br>8/5/2019 Routine Inspection |                           | Inspector<br>[GR] Gary Robinson | Corrective Action Due By<br>11/3/2019                       | Inspection No.<br>iGR1921751948 |                                                   |  |
| Violations:                                                    |                           |                                 |                                                             |                                 |                                                   |  |
| Rule                                                           |                           |                                 |                                                             | ,                               | Violation                                         |  |
| 19.15.26 Injection                                             |                           |                                 |                                                             | I                               | Detection of<br>Deficient<br>Mechanical Integrity |  |
|                                                                |                           |                                 | FILE, CAL DATE 7-30-2019, SE<br>ND PRES 315# IN 32 MIN. CAL | R# 0147, 1000#,                 | <b>.</b>                                          |  |
| 19.15 Oil and Gas                                              |                           |                                 |                                                             |                                 | Mechanical Integrity<br>Failure Recorded          |  |
| <b>Comment:</b><br>Auto Generated Vi                           | iolation - MIT Failure ex | tits.                           |                                                             | •                               | ranure Recolded                                   |  |