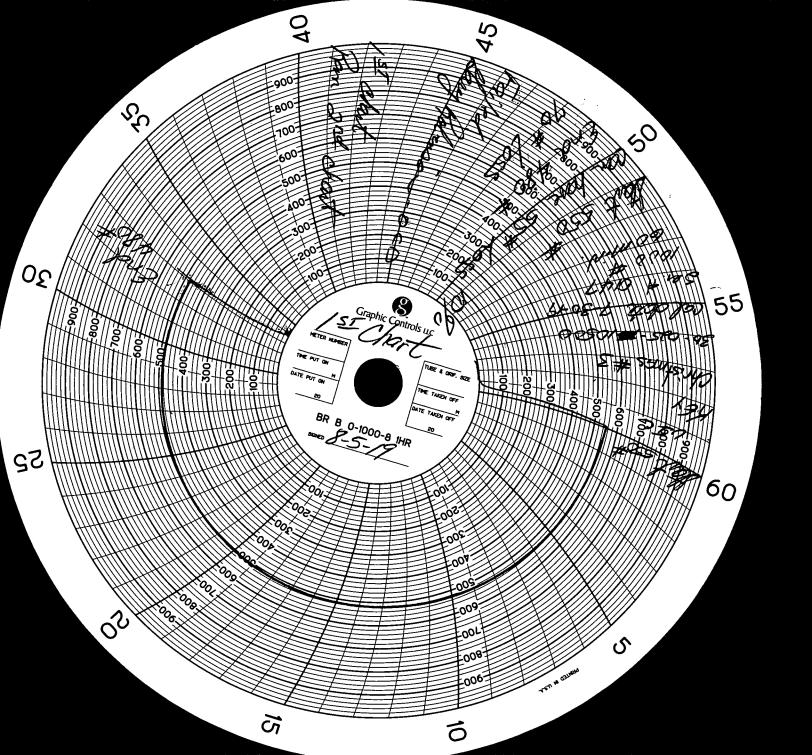

| [30-025-10500] CHF                                             | USTMAS #003               |                                 | OGRID: 19797                                                |                                 | B-28-22S-37E 330 FNL 2310 FEL                     |  |
|----------------------------------------------------------------|---------------------------|---------------------------------|-------------------------------------------------------------|---------------------------------|---------------------------------------------------|--|
| Inspection Date Type Inspection<br>8/5/2019 Routine Inspection |                           | Inspector<br>[GR] Gary Robinson | Corrective Action Due By<br>11/3/2019                       | Inspection No.<br>iGR1921751948 |                                                   |  |
| Violations:                                                    |                           |                                 |                                                             |                                 |                                                   |  |
| Rule                                                           |                           |                                 |                                                             | ,                               | Violation                                         |  |
| 19.15.26 Injection                                             |                           |                                 |                                                             | I                               | Detection of<br>Deficient<br>Mechanical Integrity |  |
|                                                                |                           |                                 | FILE, CAL DATE 7-30-2019, SE<br>ND PRES 315# IN 32 MIN. CAL | R# 0147, 1000#,                 | <b>.</b>                                          |  |
| 19.15 Oil and Gas                                              |                           |                                 |                                                             |                                 | Mechanical Integrity<br>Failure Recorded          |  |
| <b>Comment:</b><br>Auto Generated Vi                           | iolation - MIT Failure ex | tits.                           |                                                             | •                               | ranure Recolded                                   |  |