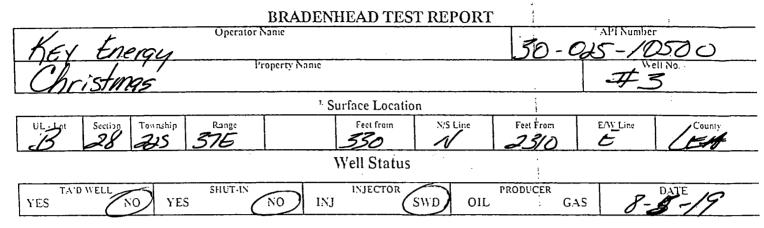

| [30-025-10500] CHF                                             | USTMAS #003               |                                 | OGRID: 19797                                                |                                 | B-28-22S-37E 330 FNL 2310 FEL                     |  |
|----------------------------------------------------------------|---------------------------|---------------------------------|-------------------------------------------------------------|---------------------------------|---------------------------------------------------|--|
| Inspection Date Type Inspection<br>8/5/2019 Routine Inspection |                           | Inspector<br>[GR] Gary Robinson | Corrective Action Due By<br>11/3/2019                       | Inspection No.<br>iGR1921751948 |                                                   |  |
| Violations:                                                    |                           |                                 |                                                             |                                 |                                                   |  |
| Rule                                                           |                           |                                 |                                                             | ,                               | Violation                                         |  |
| 19.15.26 Injection                                             |                           |                                 |                                                             | I                               | Detection of<br>Deficient<br>Mechanical Integrity |  |
|                                                                |                           |                                 | FILE, CAL DATE 7-30-2019, SE<br>ND PRES 315# IN 32 MIN. CAL | R# 0147, 1000#,                 | <b>.</b>                                          |  |
| 19.15 Oil and Gas                                              |                           |                                 |                                                             |                                 | Mechanical Integrity<br>Failure Recorded          |  |
| <b>Comment:</b><br>Auto Generated Vi                           | iolation - MIT Failure ex | tits.                           |                                                             | •                               | ranure Recolded                                   |  |