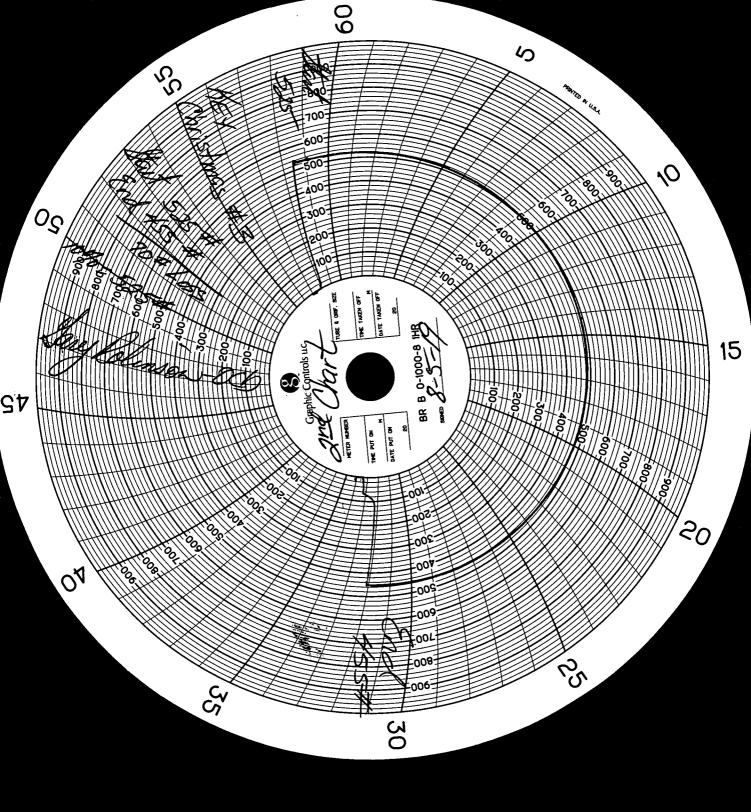

| [30-025-10500] CHF                                             | USTMAS #003               |                                 | OGRID: 19797                                                |                                 | B-28-22S-37E 330 FNL 2310 FEL                     |  |
|----------------------------------------------------------------|---------------------------|---------------------------------|-------------------------------------------------------------|---------------------------------|---------------------------------------------------|--|
| Inspection Date Type Inspection<br>8/5/2019 Routine Inspection |                           | Inspector<br>[GR] Gary Robinson | Corrective Action Due By<br>11/3/2019                       | Inspection No.<br>iGR1921751948 |                                                   |  |
| Violations:                                                    |                           |                                 |                                                             |                                 |                                                   |  |
| Rule                                                           |                           |                                 |                                                             | ,                               | Violation                                         |  |
| 19.15.26 Injection                                             |                           |                                 |                                                             | I                               | Detection of<br>Deficient<br>Mechanical Integrity |  |
|                                                                |                           |                                 | FILE, CAL DATE 7-30-2019, SE<br>ND PRES 315# IN 32 MIN. CAL | R# 0147, 1000#,                 | <b>.</b>                                          |  |
| 19.15 Oil and Gas                                              |                           |                                 |                                                             |                                 | Mechanical Integrity<br>Failure Recorded          |  |
| <b>Comment:</b><br>Auto Generated Vi                           | iolation - MIT Failure ex | tits.                           |                                                             | •                               | ranure Recolded                                   |  |