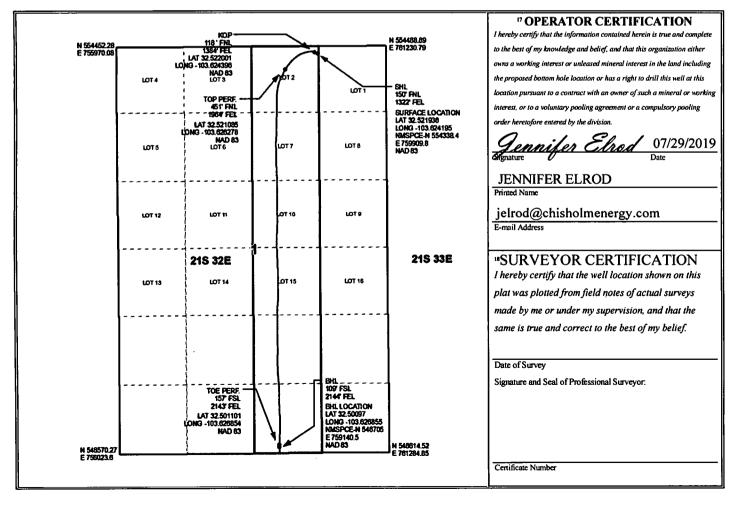

| • • | RIV.                       | WELL LOCATION AND AG   | CREAGE DEDICATION PLAT     | Amended De             | dic>ted |  |
|-----|----------------------------|------------------------|----------------------------|------------------------|---------|--|
| Γ   | API Number                 | <sup>2</sup> Pool Code | <sup>3</sup> Pool Name     | ZCNEZG                 |         |  |
|     | 30-025-44857               | 97895                  | WC-025 G-08 S213304D; B6   | ONE SPRING             |         |  |
|     | <sup>4</sup> Property Code | <sup>5</sup> Prope     | <sup>5</sup> Property Name |                        |         |  |
|     | 321459                     | MINIS 1 FEI            | 11H                        | /                      |         |  |
| Γ   | <sup>7</sup> OGRID No.     | <sup>8</sup> Opera     | tor Name                   | <sup>9</sup> Elevation |         |  |
| 1   | 372137                     | CHISHOLM ENE           | RGY OPERATING, LLC         | 3720'                  |         |  |

Surface Location UL or lot no. Section Township Lot Idn Feet from the North/South line Feet from the East/West line County Range LOT 2 **21S** 150 1338 32E NORTH **EAST** LEA " Bottom Hole Location If Different From Surface UL or lot no. Section Township Range Lot Idn Feet from the North/South line Feet from the East/West line County 32E 109 SOUTH 2144 **EAST** O **21S LEA** 12 Dedicated Acres <sup>13</sup> Joint or Infill 4 Consolidation Code <sup>15</sup> Order No. 238.79

No allowable will be assigned to this completion until all interests have been consolidated or a non-standard unit has been approved by the division.

| Intent                                                                                                                         | As Drill        | ed x         |     |             |                                    |                                    |             |              |             |           |              |               |                    |  |
|--------------------------------------------------------------------------------------------------------------------------------|-----------------|--------------|-----|-------------|------------------------------------|------------------------------------|-------------|--------------|-------------|-----------|--------------|---------------|--------------------|--|
| API# 30-025-448                                                                                                                | 857             | ]            |     |             |                                    |                                    |             |              |             |           |              |               |                    |  |
| Operator Name: CHISHOLM ENERGY OPERATING, LLC                                                                                  |                 |              |     |             | Property Name: MINIS 1 FED COM 2BS |                                    |             |              |             |           |              |               | Well Number<br>11H |  |
| Kick Off Point                                                                                                                 | (KOP)           |              |     |             |                                    |                                    |             |              |             |           |              |               |                    |  |
| UL Section<br>LOT 2 1                                                                                                          | Township<br>21S | Range<br>32E | Lot | Feet<br>118 |                                    | From NOR                           |             | Feet 1384    | Ļ           | From      | i E/W<br>ST  | County<br>LEA |                    |  |
|                                                                                                                                |                 |              |     |             | Longitude<br>-103.624396           |                                    |             |              |             |           | NAD<br>83    |               |                    |  |
| First Take Point (FTP)                                                                                                         |                 |              |     |             |                                    |                                    |             |              |             |           |              |               |                    |  |
| UL Section 2                                                                                                                   | Township 21S    | Range<br>32E | Lot | Feet<br>451 |                                    | From I                             |             | Feet<br>1964 | ļ           | From      | i E/W<br>ST  | County<br>LEA |                    |  |
|                                                                                                                                |                 |              |     |             | ongitude<br>103.626278             |                                    |             |              |             |           |              | NAD<br>83     |                    |  |
| Last Take Point (LTP)                                                                                                          |                 |              |     |             |                                    |                                    |             |              |             |           |              |               |                    |  |
| UL Section O 1                                                                                                                 | Township<br>21S | Range<br>32E | Lot | Feet<br>157 |                                    | om N/S<br>OUTH                     | Feet<br>214 |              | From<br>EAS |           | Count<br>LEA | y             |                    |  |
| 1                                                                                                                              |                 |              |     | _           |                                    |                                    |             |              |             | NAD<br>83 |              |               |                    |  |
| Is this well the defining well for the Horizontal Spacing Unit?  HOBBS OCD  JUL 31 2019                                        |                 |              |     |             |                                    |                                    |             |              |             |           |              |               |                    |  |
| Is this well an infill well?  RECEIVED                                                                                         |                 |              |     |             |                                    |                                    |             |              |             | EIVED     |              |               |                    |  |
| If infill is yes please provide API if available, Operator Name and well number for Defining well for Horizontal Spacing Unit. |                 |              |     |             |                                    |                                    |             |              |             |           |              |               |                    |  |
| API# 30-025-448                                                                                                                | 356             |              |     |             |                                    |                                    |             |              |             |           |              |               |                    |  |
| Operator Name: CHISHOLM ENERGY OPERATING, LLC                                                                                  |                 |              |     |             |                                    | Property Name: MINIS 1 FED COM 3BS |             |              |             |           |              |               | Well Number<br>7H  |  |