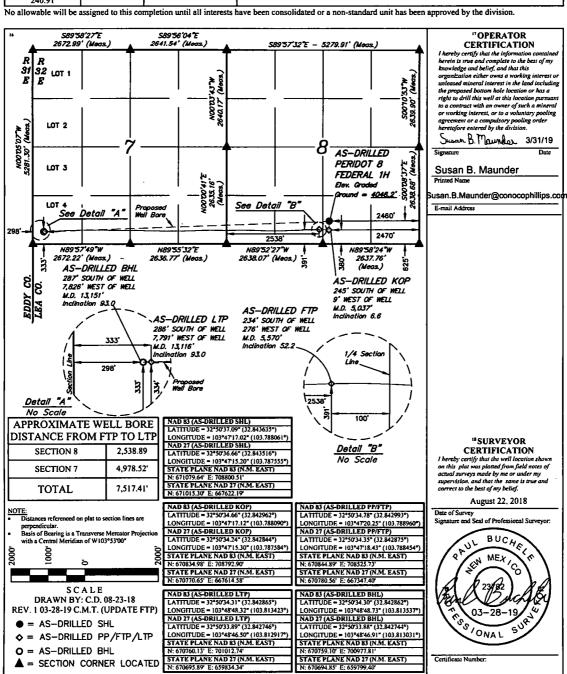

| 81 S. First St., Artesia, NM 88210<br>Phone: (573) 748-1283 Fax: (575) 748-9720<br>District III<br>1000 Rio Brazos Roed, Aztec, NM 87410<br>Phone: (505) 334-6178 Fax: (505) 334-6170<br>District IV<br>1270 S. St. Francis Dr., Santa Fc, NM 87505<br>Phone: (305) 476-3460 Fax: (505) 476-3462 | 1220 So<br>Santa                | RVATION DIVISION uth St. Francis Dr. Fe, NM 87505  D ACREAGE DEDICATION PLAT | District Office  MAMENDED REPORT  As Drilled |  |
|--------------------------------------------------------------------------------------------------------------------------------------------------------------------------------------------------------------------------------------------------------------------------------------------------|---------------------------------|------------------------------------------------------------------------------|----------------------------------------------|--|
| <sup>1</sup> API Number<br>30-025-44528                                                                                                                                                                                                                                                          | <sup>3</sup> Pool Code<br>44500 | <sup>3</sup> Pool Name Maliamar: Yeso West                                   | 120                                          |  |
| Property Code<br>32080                                                                                                                                                                                                                                                                           | f Pr                            | operty Name OT 8 FEDERAL                                                     | • Well Number<br>1H                          |  |
| 'OGRID No.<br>217817                                                                                                                                                                                                                                                                             |                                 | perator Name<br>Phillips Company                                             | * Elevation<br>4046.2'                       |  |

"Surface Location

| Ì                                                | UL or lot no.<br>O | Section<br>8 | Township<br>17S | Range<br>32E | Lot Idn | Feet from the<br>625 | North/South line<br>SOUTH | Feet from the 2460 | East/West line<br>EAST | County<br>LEA |
|--------------------------------------------------|--------------------|--------------|-----------------|--------------|---------|----------------------|---------------------------|--------------------|------------------------|---------------|
| " Bottom Hole Location If Different From Surface |                    |              |                 |              |         |                      |                           |                    |                        |               |
| 1                                                | UL or lot no.      | Section      | Township        | Range        | Lot Idn | Feet from the        | North/South line          | Feet from the      | East/West line         | County        |

## ConocoPhillips Company PERIDOT 8 FEDERAL 1H (AS-DRILLED) SECTION 8, T17S, R32E, N.M.P.M. LEA COUNTY, NEW MEXICO

| DATE:     | DESCRIPTION:                      |
|-----------|-----------------------------------|
| 8/31/2018 | FINAL AS-DRILLED PLAT UPDATED FTP |
| 3/29/2019 | UPDATED FTP                       |
|           |                                   |
|           |                                   |
|           |                                   |
|           |                                   |
|           |                                   |
|           |                                   |
|           |                                   |
|           |                                   |
|           |                                   |
|           |                                   |
|           |                                   |
|           |                                   |
|           |                                   |
|           |                                   |
|           |                                   |
|           |                                   |
|           |                                   |
|           |                                   |
|           |                                   |
|           |                                   |
|           |                                   |
|           |                                   |
|           |                                   |
|           |                                   |
|           |                                   |
|           |                                   |
|           |                                   |
|           |                                   |
|           |                                   |
|           |                                   |
|           |                                   |
|           |                                   |