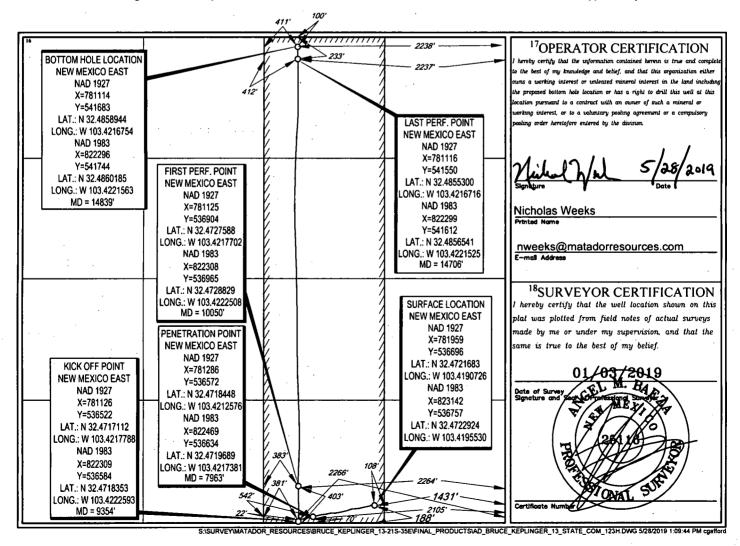

AMENDED REPORT

WELL LOCATION AND ACREAGE DEDICATION PLAT

| <sup>1</sup> API Number<br>30-025-45434 | <sup>2</sup> Pool Code<br>97704 |                                                |                                  |  |
|-----------------------------------------|---------------------------------|------------------------------------------------|----------------------------------|--|
| <sup>4</sup> Property Code<br>323020    |                                 | roperty Name<br>NGER 13 STATE COM              | <sup>6</sup> Well Number<br>123H |  |
| OGRID No.<br>228937                     |                                 | NO PER SOURCE NAME  MATADOR PRODUCTION COMPANY |                                  |  |

<sup>10</sup>Surface Location

| UL or lot no.                                                                                                                                                                                                                                                                                                                                                                                                                                                                                                                                                                                                                                                                                                                                                                                                                                                                                                                                                                                                                                                                                                                                                                                                                                                                                                                                                                                                                                                                                                                                                                                                                                                                                                                                                                                                                                                                                                                                                                                                                                                                                                                  | Section | Township | Range | Lot Idn | Feet from the | North/South line | Feet from the | East/West line | County |
|--------------------------------------------------------------------------------------------------------------------------------------------------------------------------------------------------------------------------------------------------------------------------------------------------------------------------------------------------------------------------------------------------------------------------------------------------------------------------------------------------------------------------------------------------------------------------------------------------------------------------------------------------------------------------------------------------------------------------------------------------------------------------------------------------------------------------------------------------------------------------------------------------------------------------------------------------------------------------------------------------------------------------------------------------------------------------------------------------------------------------------------------------------------------------------------------------------------------------------------------------------------------------------------------------------------------------------------------------------------------------------------------------------------------------------------------------------------------------------------------------------------------------------------------------------------------------------------------------------------------------------------------------------------------------------------------------------------------------------------------------------------------------------------------------------------------------------------------------------------------------------------------------------------------------------------------------------------------------------------------------------------------------------------------------------------------------------------------------------------------------------|---------|----------|-------|---------|---------------|------------------|---------------|----------------|--------|
| 0                                                                                                                                                                                                                                                                                                                                                                                                                                                                                                                                                                                                                                                                                                                                                                                                                                                                                                                                                                                                                                                                                                                                                                                                                                                                                                                                                                                                                                                                                                                                                                                                                                                                                                                                                                                                                                                                                                                                                                                                                                                                                                                              | 13      | 21-S     | 34-E  | . –     | 188'          | SOUTH            | 1431'         | EAST           | LEA    |
| 11m at the transfer of the Control o |         |          |       |         |               |                  |               |                |        |

| Bottom Hole Location II Different From Surface |                        |             |                 |                       |               |                  |               |                |        |  |  |
|------------------------------------------------|------------------------|-------------|-----------------|-----------------------|---------------|------------------|---------------|----------------|--------|--|--|
| UL or lot no.                                  | Section                | Township    | Range           | Lot Idn               | Feet from the | North/South line | Feet from the | East/West line | County |  |  |
| В                                              | 13                     | 21-S        | 34-E            | _                     | 100'          | NORTH            | 2238'         | EAST           | LEA    |  |  |
| <sup>12</sup> Dedicated Acres<br>160           | <sup>13</sup> Joint or | infili (4Co | onsolidation Co | odė <sup>15</sup> Ord | ler No.       |                  |               |                |        |  |  |

No allowable will be assigned to this completion until all interests have been consolidated or a non-standard unit has been approved by the division.

S:SURVEYMATADOR\_RESOURCES/BRUCE\_KEPLINGER\_13-219-35E/FINAL\_PRODUCTS/AD\_BRUCE\_KEPLINGER\_13\_STATE\_COM\_123H.DWG 5/26/2019 1:08:44 PM cgaftor