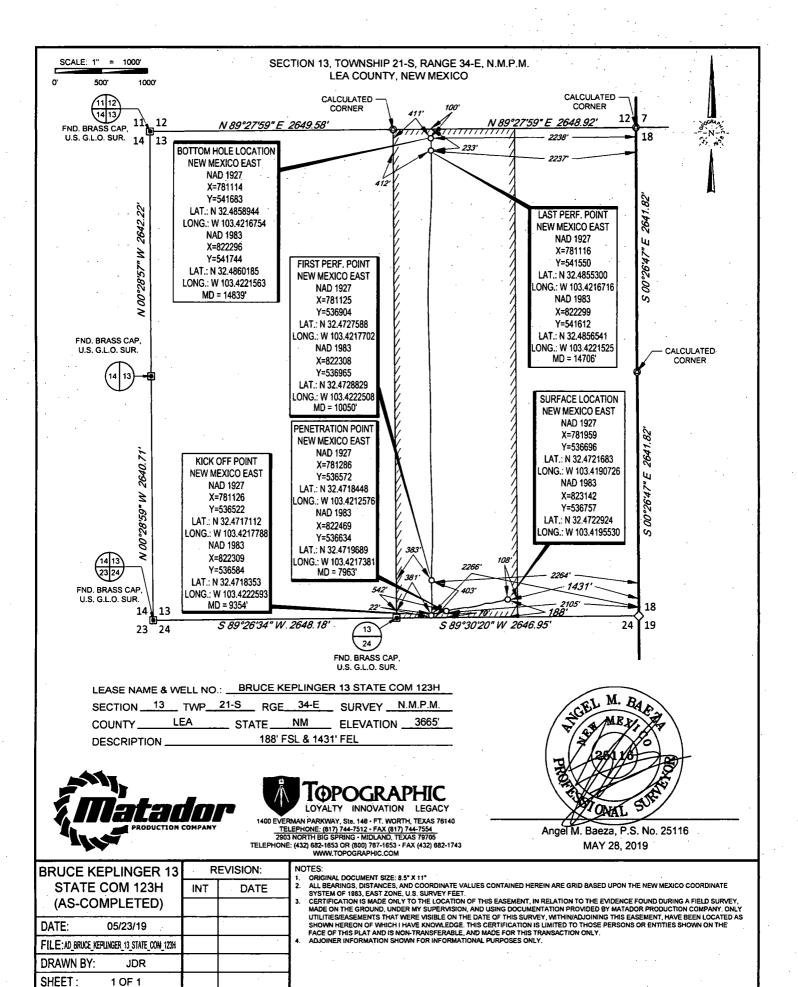

AMENDED REPORT

WELL LOCATION AND ACREAGE DEDICATION PLAT

| <sup>1</sup> API Number<br>30-025-45434 | <sup>2</sup> Pool Code<br>97704 |                                                |                                  |  |
|-----------------------------------------|---------------------------------|------------------------------------------------|----------------------------------|--|
| <sup>4</sup> Property Code<br>323020    |                                 | roperty Name<br>NGER 13 STATE COM              | <sup>6</sup> Well Number<br>123H |  |
| OGRID No.<br>228937                     |                                 | NO PER SOURCE NAME  MATADOR PRODUCTION COMPANY |                                  |  |

<sup>10</sup>Surface Location

| UL or lot no.                                                                                                                                                                                                                                                                                                                                                                                                                                                                                                                                                                                                                                                                                                                                                                                                                                                                                                                                                                                                                                                                                                                                                                                                                                                                                                                                                                                                                                                                                                                                                                                                                                                                                                                                                                                                                                                                                                                                                                                                                                                                                                                  | Section | Township | Range | Lot Idn | Feet from the | North/South line | Feet from the | East/West line | County |
|--------------------------------------------------------------------------------------------------------------------------------------------------------------------------------------------------------------------------------------------------------------------------------------------------------------------------------------------------------------------------------------------------------------------------------------------------------------------------------------------------------------------------------------------------------------------------------------------------------------------------------------------------------------------------------------------------------------------------------------------------------------------------------------------------------------------------------------------------------------------------------------------------------------------------------------------------------------------------------------------------------------------------------------------------------------------------------------------------------------------------------------------------------------------------------------------------------------------------------------------------------------------------------------------------------------------------------------------------------------------------------------------------------------------------------------------------------------------------------------------------------------------------------------------------------------------------------------------------------------------------------------------------------------------------------------------------------------------------------------------------------------------------------------------------------------------------------------------------------------------------------------------------------------------------------------------------------------------------------------------------------------------------------------------------------------------------------------------------------------------------------|---------|----------|-------|---------|---------------|------------------|---------------|----------------|--------|
| 0                                                                                                                                                                                                                                                                                                                                                                                                                                                                                                                                                                                                                                                                                                                                                                                                                                                                                                                                                                                                                                                                                                                                                                                                                                                                                                                                                                                                                                                                                                                                                                                                                                                                                                                                                                                                                                                                                                                                                                                                                                                                                                                              | 13      | 21-S     | 34-E  | . –     | 188'          | SOUTH            | 1431'         | EAST           | LEA    |
| 11m at the transfer of the Control o |         |          |       |         |               |                  |               |                |        |

| Bottom Hole Location II Different From Surface |                        |             |                 |                       |               |                  |               |                |        |  |  |
|------------------------------------------------|------------------------|-------------|-----------------|-----------------------|---------------|------------------|---------------|----------------|--------|--|--|
| UL or lot no.                                  | Section                | Township    | Range           | Lot Idn               | Feet from the | North/South line | Feet from the | East/West line | County |  |  |
| В                                              | 13                     | 21-S        | 34-E            | _                     | 100'          | NORTH            | 2238'         | EAST           | LEA    |  |  |
| <sup>12</sup> Dedicated Acres<br>160           | <sup>13</sup> Joint or | infili (4Co | onsolidation Co | odė <sup>15</sup> Ord | ler No.       |                  |               |                |        |  |  |

No allowable will be assigned to this completion until all interests have been consolidated or a non-standard unit has been approved by the division.

S:SURVEYMATADOR\_RESOURCES/BRUCE\_KEPLINGER\_13-219-35E/FINAL\_PRODUCTS/AD\_BRUCE\_KEPLINGER\_13\_STATE\_COM\_123H.DWG 5/26/2019 1:08:44 PM cgaftor