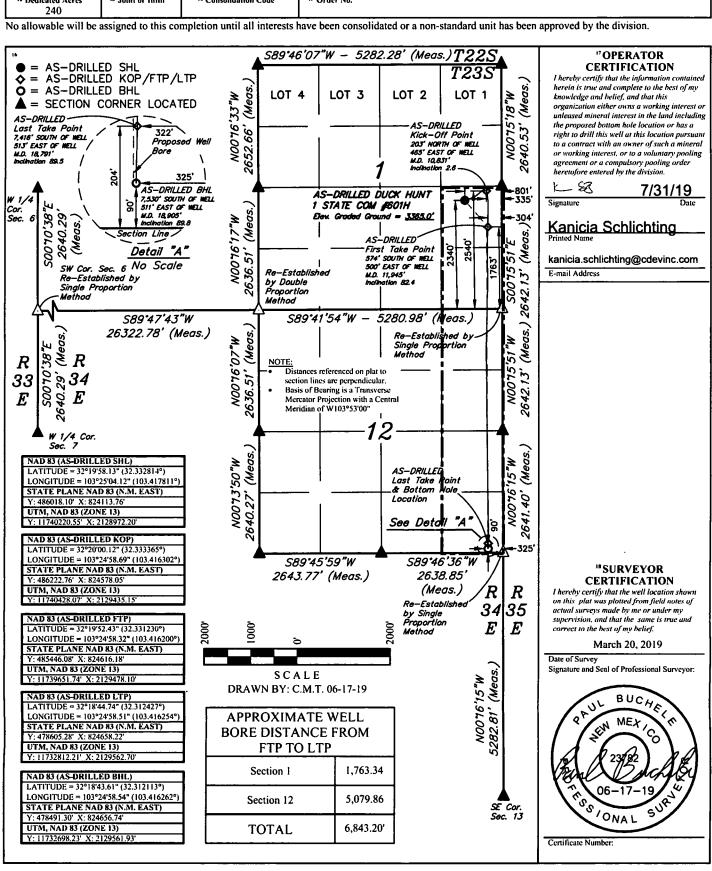

Revised August 1, 2011
Submit one copy to appropriate
District Office

AUG 01 2019 Santa Fe, NM 87505

Form C-102 Revised August 1, 2011

"Surface Location East/West lin EAST County LEA SOUTH 801 2340

"Bottom Hole Location If Different From Surface Township 23S Range 34E Lot Idn Feet from the North/South line Feet from the East/West line County LEA 90 SOUTH 325 **EAST** S Order No