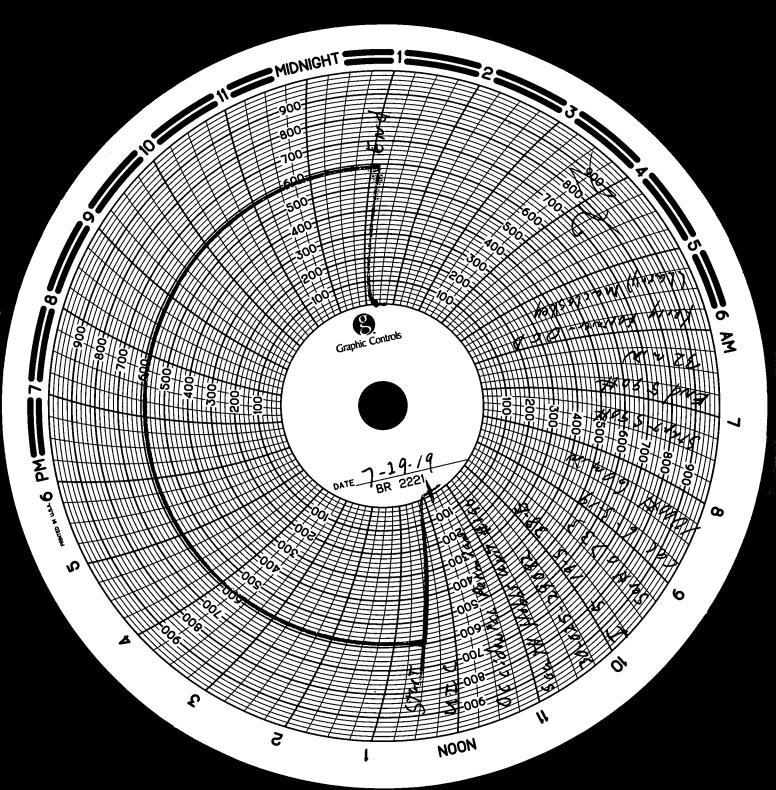

|                                                                                                                                                                                                                                                                                                                                                                                                                                                                                                                                                                                                                                                                                                                                                                                                                                                                                                                                                                                                                                                                                                                                                                                                                                                                                                                                                                                                                                                                                                                                                                                                                                                                                                                                                                                                                                                                                                                                                                                                                                                                                                                               | State of New Mexico                                                                               | Form C-103                                                                             |  |  |  |
|-------------------------------------------------------------------------------------------------------------------------------------------------------------------------------------------------------------------------------------------------------------------------------------------------------------------------------------------------------------------------------------------------------------------------------------------------------------------------------------------------------------------------------------------------------------------------------------------------------------------------------------------------------------------------------------------------------------------------------------------------------------------------------------------------------------------------------------------------------------------------------------------------------------------------------------------------------------------------------------------------------------------------------------------------------------------------------------------------------------------------------------------------------------------------------------------------------------------------------------------------------------------------------------------------------------------------------------------------------------------------------------------------------------------------------------------------------------------------------------------------------------------------------------------------------------------------------------------------------------------------------------------------------------------------------------------------------------------------------------------------------------------------------------------------------------------------------------------------------------------------------------------------------------------------------------------------------------------------------------------------------------------------------------------------------------------------------------------------------------------------------|---------------------------------------------------------------------------------------------------|----------------------------------------------------------------------------------------|--|--|--|
| District I – (575) 393-6161                                                                                                                                                                                                                                                                                                                                                                                                                                                                                                                                                                                                                                                                                                                                                                                                                                                                                                                                                                                                                                                                                                                                                                                                                                                                                                                                                                                                                                                                                                                                                                                                                                                                                                                                                                                                                                                                                                                                                                                                                                                                                                   | ergy, Minerals and Natural Resources                                                              | Revised July 18, 2013 WELL API NO.                                                     |  |  |  |
| District II – (575) 748-1283                                                                                                                                                                                                                                                                                                                                                                                                                                                                                                                                                                                                                                                                                                                                                                                                                                                                                                                                                                                                                                                                                                                                                                                                                                                                                                                                                                                                                                                                                                                                                                                                                                                                                                                                                                                                                                                                                                                                                                                                                                                                                                  | NEEDVATION DIVISION                                                                               | 30-025-29082                                                                           |  |  |  |
| 811 S. First St., Artesia, NM 882<br>District III – (505) 334-6178                                                                                                                                                                                                                                                                                                                                                                                                                                                                                                                                                                                                                                                                                                                                                                                                                                                                                                                                                                                                                                                                                                                                                                                                                                                                                                                                                                                                                                                                                                                                                                                                                                                                                                                                                                                                                                                                                                                                                                                                                                                            | 5. Indicate Type of Lease                                                                         |                                                                                        |  |  |  |
| 1000 Rio Brazos Rd., Aztec, NN 87410                                                                                                                                                                                                                                                                                                                                                                                                                                                                                                                                                                                                                                                                                                                                                                                                                                                                                                                                                                                                                                                                                                                                                                                                                                                                                                                                                                                                                                                                                                                                                                                                                                                                                                                                                                                                                                                                                                                                                                                                                                                                                          | STATE X FEE                                                                                       |                                                                                        |  |  |  |
| Submit 1 Copy To Appropriate District Office  District I – (575) 393-6161 1625 N. French Dr., Hobbs, NM 8824  District II – (575) 748-1283 811 S. First St., Artesia, NM 882  District III – (505) 334-6178 1000 Rio Brazos Rd., Aztec, NM 87410  District IV – (505) 476-3460 1220 S. St. Francis Dr., Santa Fe, NM 87505  SUNDRY NOTICES AN                                                                                                                                                                                                                                                                                                                                                                                                                                                                                                                                                                                                                                                                                                                                                                                                                                                                                                                                                                                                                                                                                                                                                                                                                                                                                                                                                                                                                                                                                                                                                                                                                                                                                                                                                                                 |                                                                                                   | 0. State Off & Gas Lease No.                                                           |  |  |  |
| SUNDRY NOTICES AN                                                                                                                                                                                                                                                                                                                                                                                                                                                                                                                                                                                                                                                                                                                                                                                                                                                                                                                                                                                                                                                                                                                                                                                                                                                                                                                                                                                                                                                                                                                                                                                                                                                                                                                                                                                                                                                                                                                                                                                                                                                                                                             | D REPORTS ON WELLS                                                                                | 7. Lease Name or Unit Agreement Name                                                   |  |  |  |
| DIFFERENT RESERVOIR. USE "APPLICATION FO                                                                                                                                                                                                                                                                                                                                                                                                                                                                                                                                                                                                                                                                                                                                                                                                                                                                                                                                                                                                                                                                                                                                                                                                                                                                                                                                                                                                                                                                                                                                                                                                                                                                                                                                                                                                                                                                                                                                                                                                                                                                                      | IKILL OK TO DEEPEN OK PLUG BACK TO A                                                              | South Hobbs (G/SA) Unit                                                                |  |  |  |
| PROPOSALS.)  1. Type of Well: Oil Well Gas Wel                                                                                                                                                                                                                                                                                                                                                                                                                                                                                                                                                                                                                                                                                                                                                                                                                                                                                                                                                                                                                                                                                                                                                                                                                                                                                                                                                                                                                                                                                                                                                                                                                                                                                                                                                                                                                                                                                                                                                                                                                                                                                | I Other Injector                                                                                  | 8. Well Number 190                                                                     |  |  |  |
| Name of Operator     Occidental Permian, Ltd                                                                                                                                                                                                                                                                                                                                                                                                                                                                                                                                                                                                                                                                                                                                                                                                                                                                                                                                                                                                                                                                                                                                                                                                                                                                                                                                                                                                                                                                                                                                                                                                                                                                                                                                                                                                                                                                                                                                                                                                                                                                                  |                                                                                                   | 9. OGRID Number 157984                                                                 |  |  |  |
| 3. Address of Operator                                                                                                                                                                                                                                                                                                                                                                                                                                                                                                                                                                                                                                                                                                                                                                                                                                                                                                                                                                                                                                                                                                                                                                                                                                                                                                                                                                                                                                                                                                                                                                                                                                                                                                                                                                                                                                                                                                                                                                                                                                                                                                        |                                                                                                   | 10. Pool name or Wildcat                                                               |  |  |  |
| 1017 West Stanolind Road, Hobbs                                                                                                                                                                                                                                                                                                                                                                                                                                                                                                                                                                                                                                                                                                                                                                                                                                                                                                                                                                                                                                                                                                                                                                                                                                                                                                                                                                                                                                                                                                                                                                                                                                                                                                                                                                                                                                                                                                                                                                                                                                                                                               | NM, 88240                                                                                         | Hobbs (G/SA)                                                                           |  |  |  |
| 4. Well Location Unit Letter 1 · 1568                                                                                                                                                                                                                                                                                                                                                                                                                                                                                                                                                                                                                                                                                                                                                                                                                                                                                                                                                                                                                                                                                                                                                                                                                                                                                                                                                                                                                                                                                                                                                                                                                                                                                                                                                                                                                                                                                                                                                                                                                                                                                         | cuc a South at 1 1                                                                                | 105 c c d Foot d                                                                       |  |  |  |
| Unit Letter   : 1568<br>Section 5                                                                                                                                                                                                                                                                                                                                                                                                                                                                                                                                                                                                                                                                                                                                                                                                                                                                                                                                                                                                                                                                                                                                                                                                                                                                                                                                                                                                                                                                                                                                                                                                                                                                                                                                                                                                                                                                                                                                                                                                                                                                                             | feet from theSouth line and1<br>Township 19-S Range 38-E                                          | 105 feet from the East line NMPM Lea County                                            |  |  |  |
|                                                                                                                                                                                                                                                                                                                                                                                                                                                                                                                                                                                                                                                                                                                                                                                                                                                                                                                                                                                                                                                                                                                                                                                                                                                                                                                                                                                                                                                                                                                                                                                                                                                                                                                                                                                                                                                                                                                                                                                                                                                                                                                               | vation (Show whether DR, RKB, RT, GR, etc.,                                                       | ,                                                                                      |  |  |  |
| 362                                                                                                                                                                                                                                                                                                                                                                                                                                                                                                                                                                                                                                                                                                                                                                                                                                                                                                                                                                                                                                                                                                                                                                                                                                                                                                                                                                                                                                                                                                                                                                                                                                                                                                                                                                                                                                                                                                                                                                                                                                                                                                                           | 23.7' RDD                                                                                         |                                                                                        |  |  |  |
|                                                                                                                                                                                                                                                                                                                                                                                                                                                                                                                                                                                                                                                                                                                                                                                                                                                                                                                                                                                                                                                                                                                                                                                                                                                                                                                                                                                                                                                                                                                                                                                                                                                                                                                                                                                                                                                                                                                                                                                                                                                                                                                               |                                                                                                   |                                                                                        |  |  |  |
| 12. Check Appropr                                                                                                                                                                                                                                                                                                                                                                                                                                                                                                                                                                                                                                                                                                                                                                                                                                                                                                                                                                                                                                                                                                                                                                                                                                                                                                                                                                                                                                                                                                                                                                                                                                                                                                                                                                                                                                                                                                                                                                                                                                                                                                             | iate Box to Indicate Nature of Notice,                                                            | Report or Other Data                                                                   |  |  |  |
| NOTICE OF INTENTI                                                                                                                                                                                                                                                                                                                                                                                                                                                                                                                                                                                                                                                                                                                                                                                                                                                                                                                                                                                                                                                                                                                                                                                                                                                                                                                                                                                                                                                                                                                                                                                                                                                                                                                                                                                                                                                                                                                                                                                                                                                                                                             | ON TO: SUB                                                                                        | SEQUENT REPORT OF:                                                                     |  |  |  |
|                                                                                                                                                                                                                                                                                                                                                                                                                                                                                                                                                                                                                                                                                                                                                                                                                                                                                                                                                                                                                                                                                                                                                                                                                                                                                                                                                                                                                                                                                                                                                                                                                                                                                                                                                                                                                                                                                                                                                                                                                                                                                                                               | AND ABANDON   REMEDIAL WOR                                                                        |                                                                                        |  |  |  |
| <del></del>                                                                                                                                                                                                                                                                                                                                                                                                                                                                                                                                                                                                                                                                                                                                                                                                                                                                                                                                                                                                                                                                                                                                                                                                                                                                                                                                                                                                                                                                                                                                                                                                                                                                                                                                                                                                                                                                                                                                                                                                                                                                                                                   | GE PLANS                                                                                          |                                                                                        |  |  |  |
| DOWNHOLE COMMINGLE                                                                                                                                                                                                                                                                                                                                                                                                                                                                                                                                                                                                                                                                                                                                                                                                                                                                                                                                                                                                                                                                                                                                                                                                                                                                                                                                                                                                                                                                                                                                                                                                                                                                                                                                                                                                                                                                                                                                                                                                                                                                                                            | . OASING/SEIVIEN                                                                                  |                                                                                        |  |  |  |
| CLOSED-LOOP SYSTEM                                                                                                                                                                                                                                                                                                                                                                                                                                                                                                                                                                                                                                                                                                                                                                                                                                                                                                                                                                                                                                                                                                                                                                                                                                                                                                                                                                                                                                                                                                                                                                                                                                                                                                                                                                                                                                                                                                                                                                                                                                                                                                            |                                                                                                   | a late with Took                                                                       |  |  |  |
| OTHER:                                                                                                                                                                                                                                                                                                                                                                                                                                                                                                                                                                                                                                                                                                                                                                                                                                                                                                                                                                                                                                                                                                                                                                                                                                                                                                                                                                                                                                                                                                                                                                                                                                                                                                                                                                                                                                                                                                                                                                                                                                                                                                                        | ☐ OTHER: Casin                                                                                    |                                                                                        |  |  |  |
| 12 Describe proposed or completed one                                                                                                                                                                                                                                                                                                                                                                                                                                                                                                                                                                                                                                                                                                                                                                                                                                                                                                                                                                                                                                                                                                                                                                                                                                                                                                                                                                                                                                                                                                                                                                                                                                                                                                                                                                                                                                                                                                                                                                                                                                                                                         | rations. (Clearly state all partinent details, and                                                | d aive partinent dates, including actimated date                                       |  |  |  |
|                                                                                                                                                                                                                                                                                                                                                                                                                                                                                                                                                                                                                                                                                                                                                                                                                                                                                                                                                                                                                                                                                                                                                                                                                                                                                                                                                                                                                                                                                                                                                                                                                                                                                                                                                                                                                                                                                                                                                                                                                                                                                                                               |                                                                                                   | d give pertinent dates, including estimated date mpletions: Attach wellbore diagram of |  |  |  |
|                                                                                                                                                                                                                                                                                                                                                                                                                                                                                                                                                                                                                                                                                                                                                                                                                                                                                                                                                                                                                                                                                                                                                                                                                                                                                                                                                                                                                                                                                                                                                                                                                                                                                                                                                                                                                                                                                                                                                                                                                                                                                                                               | RULE 19.15.7.14 NMAC. For Multiple Co.                                                            |                                                                                        |  |  |  |
| of starting any proposed work). SEE proposed completion or recompletion ate of test: 07/29/19                                                                                                                                                                                                                                                                                                                                                                                                                                                                                                                                                                                                                                                                                                                                                                                                                                                                                                                                                                                                                                                                                                                                                                                                                                                                                                                                                                                                                                                                                                                                                                                                                                                                                                                                                                                                                                                                                                                                                                                                                                 | ERULE 19.15.7.14 NMAC. For Multiple Conn.                                                         |                                                                                        |  |  |  |
| of starting any proposed work). SEE proposed completion or recompletion ate of test: 07/29/19  Pressure readings: Initial - 5                                                                                                                                                                                                                                                                                                                                                                                                                                                                                                                                                                                                                                                                                                                                                                                                                                                                                                                                                                                                                                                                                                                                                                                                                                                                                                                                                                                                                                                                                                                                                                                                                                                                                                                                                                                                                                                                                                                                                                                                 | ERULE 19.15.7.14 NMAC. For Multiple Conn.                                                         |                                                                                        |  |  |  |
| of starting any proposed work). SEE proposed completion or recompletion ate of test: 07/29/19                                                                                                                                                                                                                                                                                                                                                                                                                                                                                                                                                                                                                                                                                                                                                                                                                                                                                                                                                                                                                                                                                                                                                                                                                                                                                                                                                                                                                                                                                                                                                                                                                                                                                                                                                                                                                                                                                                                                                                                                                                 | ERULE 19.15.7.14 NMAC. For Multiple Conn. 90 PSI Ending - 590 PSI                                 |                                                                                        |  |  |  |
| of starting any proposed work). SEE proposed completion or recompletion ate of test: 07/29/19  Pressure readings: Initial - 5  Length of test: 32 minutes                                                                                                                                                                                                                                                                                                                                                                                                                                                                                                                                                                                                                                                                                                                                                                                                                                                                                                                                                                                                                                                                                                                                                                                                                                                                                                                                                                                                                                                                                                                                                                                                                                                                                                                                                                                                                                                                                                                                                                     | ERULE 19.15.7.14 NMAC. For Multiple Conn. 90 PSI Ending - 590 PSI                                 |                                                                                        |  |  |  |
| of starting any proposed work). SEE proposed completion or recompletion ate of test: 07/29/19  Pressure readings: Initial - 5  Length of test: 32 minutes                                                                                                                                                                                                                                                                                                                                                                                                                                                                                                                                                                                                                                                                                                                                                                                                                                                                                                                                                                                                                                                                                                                                                                                                                                                                                                                                                                                                                                                                                                                                                                                                                                                                                                                                                                                                                                                                                                                                                                     | ERULE 19.15.7.14 NMAC. For Multiple Conn. 90 PSI Ending - 590 PSI                                 |                                                                                        |  |  |  |
| of starting any proposed work). SEE proposed completion or recompletion ate of test: 07/29/19  Pressure readings: Initial - 5  Length of test: 32 minutes                                                                                                                                                                                                                                                                                                                                                                                                                                                                                                                                                                                                                                                                                                                                                                                                                                                                                                                                                                                                                                                                                                                                                                                                                                                                                                                                                                                                                                                                                                                                                                                                                                                                                                                                                                                                                                                                                                                                                                     | ERULE 19.15.7.14 NMAC. For Multiple Conn. 90 PSI Ending - 590 PSI                                 |                                                                                        |  |  |  |
| of starting any proposed work). SEE proposed completion or recompletion ate of test: 07/29/19  Pressure readings: Initial - 5  Length of test: 32 minutes                                                                                                                                                                                                                                                                                                                                                                                                                                                                                                                                                                                                                                                                                                                                                                                                                                                                                                                                                                                                                                                                                                                                                                                                                                                                                                                                                                                                                                                                                                                                                                                                                                                                                                                                                                                                                                                                                                                                                                     | ERULE 19.15.7.14 NMAC. For Multiple Conn. 90 PSI Ending - 590 PSI                                 |                                                                                        |  |  |  |
| of starting any proposed work). SEE proposed completion or recompletion ate of test: 07/29/19  Pressure readings: Initial - 5  Length of test: 32 minutes                                                                                                                                                                                                                                                                                                                                                                                                                                                                                                                                                                                                                                                                                                                                                                                                                                                                                                                                                                                                                                                                                                                                                                                                                                                                                                                                                                                                                                                                                                                                                                                                                                                                                                                                                                                                                                                                                                                                                                     | ERULE 19.15.7.14 NMAC. For Multiple Conn. 90 PSI Ending - 590 PSI                                 |                                                                                        |  |  |  |
| of starting any proposed work). SEE proposed completion or recompletion ate of test: 07/29/19  Pressure readings: Initial - 5  Length of test: 32 minutes                                                                                                                                                                                                                                                                                                                                                                                                                                                                                                                                                                                                                                                                                                                                                                                                                                                                                                                                                                                                                                                                                                                                                                                                                                                                                                                                                                                                                                                                                                                                                                                                                                                                                                                                                                                                                                                                                                                                                                     | ERULE 19.15.7.14 NMAC. For Multiple Conn. 90 PSI Ending - 590 PSI                                 |                                                                                        |  |  |  |
| of starting any proposed work). SEE proposed completion or recompletion ate of test: 07/29/19  Pressure readings: Initial - 5  Length of test: 32 minutes                                                                                                                                                                                                                                                                                                                                                                                                                                                                                                                                                                                                                                                                                                                                                                                                                                                                                                                                                                                                                                                                                                                                                                                                                                                                                                                                                                                                                                                                                                                                                                                                                                                                                                                                                                                                                                                                                                                                                                     | ERULE 19.15.7.14 NMAC. For Multiple Conn. 90 PSI Ending - 590 PSI                                 |                                                                                        |  |  |  |
| of starting any proposed work). SEE proposed completion or recompletion ate of test: 07/29/19  Pressure readings: Initial - 5  Length of test: 32 minutes                                                                                                                                                                                                                                                                                                                                                                                                                                                                                                                                                                                                                                                                                                                                                                                                                                                                                                                                                                                                                                                                                                                                                                                                                                                                                                                                                                                                                                                                                                                                                                                                                                                                                                                                                                                                                                                                                                                                                                     | ERULE 19.15.7.14 NMAC. For Multiple Conn. 90 PSI Ending - 590 PSI                                 |                                                                                        |  |  |  |
| of starting any proposed work). SEE proposed completion or recompletion ate of test: 07/29/19 Pressure readings: Initial - 5 Length of test: 32 minutes Witnessed: Yes - Kerry Form                                                                                                                                                                                                                                                                                                                                                                                                                                                                                                                                                                                                                                                                                                                                                                                                                                                                                                                                                                                                                                                                                                                                                                                                                                                                                                                                                                                                                                                                                                                                                                                                                                                                                                                                                                                                                                                                                                                                           | ERULE 19.15.7.14 NMAC. For Multiple Conn.  90 PSI Ending - 590 PSI ter - NMOCD                    |                                                                                        |  |  |  |
| of starting any proposed work). SEE proposed completion or recompletion ate of test: 07/29/19 Pressure readings: Initial - 5 Length of test: 32 minutes Witnessed: Yes - Kerry Form                                                                                                                                                                                                                                                                                                                                                                                                                                                                                                                                                                                                                                                                                                                                                                                                                                                                                                                                                                                                                                                                                                                                                                                                                                                                                                                                                                                                                                                                                                                                                                                                                                                                                                                                                                                                                                                                                                                                           | RULE 19.15.7.14 NMAC. For Multiple Conn.  90 PSI Ending - 590 PSI ter - NMOCD  Rig Release Date:  | mpletions: Attach wellbore diagram of                                                  |  |  |  |
| of starting any proposed work). SEE proposed completion or recompletion ate of test: 07/29/19 Pressure readings: Initial - 5 Length of test: 32 minutes Witnessed: Yes - Kerry Form                                                                                                                                                                                                                                                                                                                                                                                                                                                                                                                                                                                                                                                                                                                                                                                                                                                                                                                                                                                                                                                                                                                                                                                                                                                                                                                                                                                                                                                                                                                                                                                                                                                                                                                                                                                                                                                                                                                                           | RULE 19.15.7.14 NMAC. For Multiple Conn.  90 PSI Ending - 590 PSI ter - NMOCD  Rig Release Date:  | mpletions: Attach wellbore diagram of                                                  |  |  |  |
| of starting any proposed work). SEE proposed completion or recompletion ate of test: 07/29/19 Pressure readings: Initial - 5 Length of test: 32 minutes Witnessed: Yes - Kerry Form  Spud Date:  I hereby certify that the information above is                                                                                                                                                                                                                                                                                                                                                                                                                                                                                                                                                                                                                                                                                                                                                                                                                                                                                                                                                                                                                                                                                                                                                                                                                                                                                                                                                                                                                                                                                                                                                                                                                                                                                                                                                                                                                                                                               | RIULE 19.15.7.14 NMAC. For Multiple Conn.  90 PSI Ending - 590 PSI ter - NMOCD  Rig Release Date: | e and belief.                                                                          |  |  |  |
| of starting any proposed work). SEE proposed completion or recompletion ate of test: 07/29/19 Pressure readings: Initial - 5 Length of test: 32 minutes Witnessed: Yes - Kerry Form                                                                                                                                                                                                                                                                                                                                                                                                                                                                                                                                                                                                                                                                                                                                                                                                                                                                                                                                                                                                                                                                                                                                                                                                                                                                                                                                                                                                                                                                                                                                                                                                                                                                                                                                                                                                                                                                                                                                           | RULE 19.15.7.14 NMAC. For Multiple Conn.  90 PSI Ending - 590 PSI ter - NMOCD  Rig Release Date:  | mpletions: Attach wellbore diagram of                                                  |  |  |  |
| of starting any proposed work). SEE proposed completion or recompletion ate of test: 07/29/19 Pressure readings: Initial - 5 Length of test: 32 minutes Witnessed: Yes - Kerry Form  Spud Date:  I hereby certify that the information above is                                                                                                                                                                                                                                                                                                                                                                                                                                                                                                                                                                                                                                                                                                                                                                                                                                                                                                                                                                                                                                                                                                                                                                                                                                                                                                                                                                                                                                                                                                                                                                                                                                                                                                                                                                                                                                                                               | RIULE 19.15.7.14 NMAC. For Multiple Conn.  90 PSI Ending - 590 PSI ter - NMOCD  Rig Release Date: | e and belief.  DATE 08/06/19                                                           |  |  |  |
| of starting any proposed work). SEE proposed completion or recompletion ate of test: 07/29/19 Pressure readings: Initial - 5 Length of test: 32 minutes Witnessed: Yes - Kerry Form  Spud Date:  I hereby certify that the information above is significant to the start of the start | Rig Release Date:  Rig Release Date:  TITLE Well Surveillance Lead  E-mail address:Justin_Saxon@  | e and belief.  DATE                                                                    |  |  |  |
| of starting any proposed work). SEE proposed completion or recompletion ate of test: 07/29/19 Pressure readings: Initial - 5 Length of test: 32 minutes Witnessed: Yes - Kerry Form  Spud Date:  I hereby certify that the information above is signature.  SIGNATURE  Justin Saxon                                                                                                                                                                                                                                                                                                                                                                                                                                                                                                                                                                                                                                                                                                                                                                                                                                                                                                                                                                                                                                                                                                                                                                                                                                                                                                                                                                                                                                                                                                                                                                                                                                                                                                                                                                                                                                           | Rig Release Date:  Rig Release Date:  TITLE Well Surveillance Lead  E-mail address:Justin_Saxon@  | e and belief.  DATE 08/06/19                                                           |  |  |  |