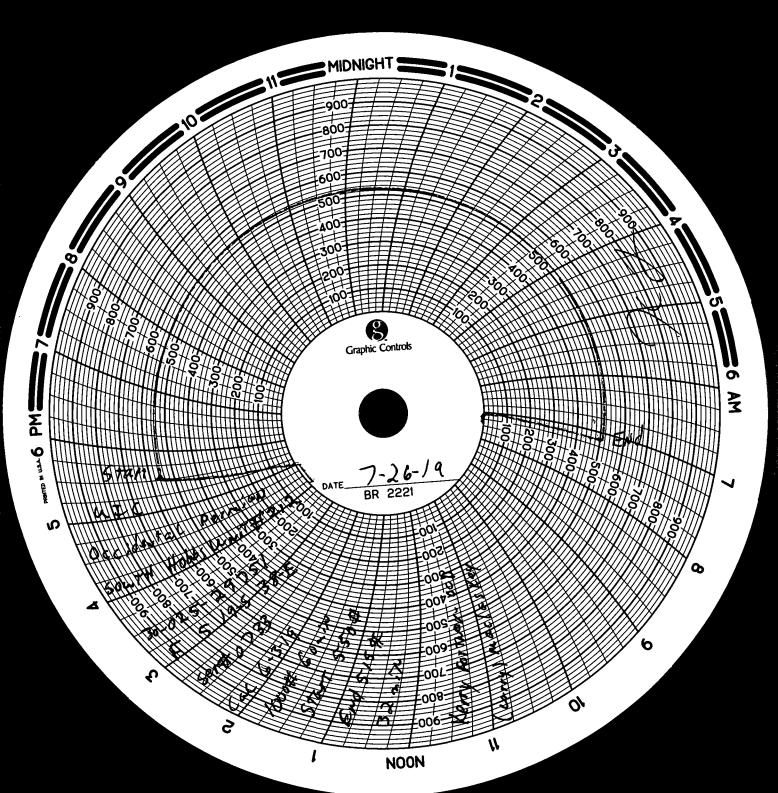

| Submit 1 Copy To Appropriate District Office                                                                  | State of New Mexico                                                                                                                                                                                                                                                                                                                                                                                                                                                                                                                                                                                                                                                                                                                                                                                                                                                                                                                                                                                                                                                                                                                                                                                                                                                                                                                                                                                                                                                                                                                                                                                                                                                                                                                                                                                                                                                                                                                                                                                                                                                                                                            | Form C-103                                                |  |  |  |
|---------------------------------------------------------------------------------------------------------------|--------------------------------------------------------------------------------------------------------------------------------------------------------------------------------------------------------------------------------------------------------------------------------------------------------------------------------------------------------------------------------------------------------------------------------------------------------------------------------------------------------------------------------------------------------------------------------------------------------------------------------------------------------------------------------------------------------------------------------------------------------------------------------------------------------------------------------------------------------------------------------------------------------------------------------------------------------------------------------------------------------------------------------------------------------------------------------------------------------------------------------------------------------------------------------------------------------------------------------------------------------------------------------------------------------------------------------------------------------------------------------------------------------------------------------------------------------------------------------------------------------------------------------------------------------------------------------------------------------------------------------------------------------------------------------------------------------------------------------------------------------------------------------------------------------------------------------------------------------------------------------------------------------------------------------------------------------------------------------------------------------------------------------------------------------------------------------------------------------------------------------|-----------------------------------------------------------|--|--|--|
| District I - (575) 393-61                                                                                     | Energy, Minerals and Natural Resources                                                                                                                                                                                                                                                                                                                                                                                                                                                                                                                                                                                                                                                                                                                                                                                                                                                                                                                                                                                                                                                                                                                                                                                                                                                                                                                                                                                                                                                                                                                                                                                                                                                                                                                                                                                                                                                                                                                                                                                                                                                                                         | Revised July 18, 2013 WELL API NO.                        |  |  |  |
| 1625 N. French Dr., Hosbi, NM 88240<br>District II – (575) 74 (1) 83                                          | OU CONGERNATION DIVIGION                                                                                                                                                                                                                                                                                                                                                                                                                                                                                                                                                                                                                                                                                                                                                                                                                                                                                                                                                                                                                                                                                                                                                                                                                                                                                                                                                                                                                                                                                                                                                                                                                                                                                                                                                                                                                                                                                                                                                                                                                                                                                                       | 30-025-29751                                              |  |  |  |
| 811 S. First St., Arresia, NM 8810<br><u>District III</u> – (505) 54-6178<br>1000 Rio Brazzo 4., Aztes NM 874 | OIL CONSERVATION DIVISION                                                                                                                                                                                                                                                                                                                                                                                                                                                                                                                                                                                                                                                                                                                                                                                                                                                                                                                                                                                                                                                                                                                                                                                                                                                                                                                                                                                                                                                                                                                                                                                                                                                                                                                                                                                                                                                                                                                                                                                                                                                                                                      | 5. Indicate Type of Lease                                 |  |  |  |
| 1000 Rio Brazos 2., Aztes NM 874                                                                              | 1220 South St. Francis Dr.<br>Santa Fe, NM 87505                                                                                                                                                                                                                                                                                                                                                                                                                                                                                                                                                                                                                                                                                                                                                                                                                                                                                                                                                                                                                                                                                                                                                                                                                                                                                                                                                                                                                                                                                                                                                                                                                                                                                                                                                                                                                                                                                                                                                                                                                                                                               | STATE FEE X                                               |  |  |  |
| <u>District IV</u> – (169) 476-3660<br>1220 S. St. Facis Dr. Santa Fe And                                     | 6. State Oil & Gas Lease No.                                                                                                                                                                                                                                                                                                                                                                                                                                                                                                                                                                                                                                                                                                                                                                                                                                                                                                                                                                                                                                                                                                                                                                                                                                                                                                                                                                                                                                                                                                                                                                                                                                                                                                                                                                                                                                                                                                                                                                                                                                                                                                   |                                                           |  |  |  |
| 87505                                                                                                         | IODS AND DEPODES ON WELLS                                                                                                                                                                                                                                                                                                                                                                                                                                                                                                                                                                                                                                                                                                                                                                                                                                                                                                                                                                                                                                                                                                                                                                                                                                                                                                                                                                                                                                                                                                                                                                                                                                                                                                                                                                                                                                                                                                                                                                                                                                                                                                      |                                                           |  |  |  |
| (DO NOT USE THIS FOR SOR PROPO                                                                                | ICES AND REPORTS ON WELLS<br>SALS TO DRILL OR TO DEEPEN OR PLUG BACK TO A                                                                                                                                                                                                                                                                                                                                                                                                                                                                                                                                                                                                                                                                                                                                                                                                                                                                                                                                                                                                                                                                                                                                                                                                                                                                                                                                                                                                                                                                                                                                                                                                                                                                                                                                                                                                                                                                                                                                                                                                                                                      | 7. Lease Name or Unit Agreement Name                      |  |  |  |
| DIFFERENT RESERVOIR USE "APPLI                                                                                | CATION FOR PERMIT" (FORM C-101) FOR SUCH                                                                                                                                                                                                                                                                                                                                                                                                                                                                                                                                                                                                                                                                                                                                                                                                                                                                                                                                                                                                                                                                                                                                                                                                                                                                                                                                                                                                                                                                                                                                                                                                                                                                                                                                                                                                                                                                                                                                                                                                                                                                                       | South Hobbs (G/SA) Unit                                   |  |  |  |
| PROPOSALS.)  1. Type of Well: Oil Well                                                                        | Gas Well Other Injector                                                                                                                                                                                                                                                                                                                                                                                                                                                                                                                                                                                                                                                                                                                                                                                                                                                                                                                                                                                                                                                                                                                                                                                                                                                                                                                                                                                                                                                                                                                                                                                                                                                                                                                                                                                                                                                                                                                                                                                                                                                                                                        | 8. Well Number 212                                        |  |  |  |
| 2. Name of Operator                                                                                           | 9. OGRID Number 157984                                                                                                                                                                                                                                                                                                                                                                                                                                                                                                                                                                                                                                                                                                                                                                                                                                                                                                                                                                                                                                                                                                                                                                                                                                                                                                                                                                                                                                                                                                                                                                                                                                                                                                                                                                                                                                                                                                                                                                                                                                                                                                         |                                                           |  |  |  |
| Occidental Permian, Ltd 3. Address of Operator                                                                |                                                                                                                                                                                                                                                                                                                                                                                                                                                                                                                                                                                                                                                                                                                                                                                                                                                                                                                                                                                                                                                                                                                                                                                                                                                                                                                                                                                                                                                                                                                                                                                                                                                                                                                                                                                                                                                                                                                                                                                                                                                                                                                                | 10. Pool name or Wildcat                                  |  |  |  |
| 1017 West Stanolind Roa                                                                                       | Hobbs (G/SA)                                                                                                                                                                                                                                                                                                                                                                                                                                                                                                                                                                                                                                                                                                                                                                                                                                                                                                                                                                                                                                                                                                                                                                                                                                                                                                                                                                                                                                                                                                                                                                                                                                                                                                                                                                                                                                                                                                                                                                                                                                                                                                                   |                                                           |  |  |  |
| 4. Well Location                                                                                              | Hobbs (G/SA)                                                                                                                                                                                                                                                                                                                                                                                                                                                                                                                                                                                                                                                                                                                                                                                                                                                                                                                                                                                                                                                                                                                                                                                                                                                                                                                                                                                                                                                                                                                                                                                                                                                                                                                                                                                                                                                                                                                                                                                                                                                                                                                   |                                                           |  |  |  |
| Unit Letter F :                                                                                               | 1478 feet from the North line and                                                                                                                                                                                                                                                                                                                                                                                                                                                                                                                                                                                                                                                                                                                                                                                                                                                                                                                                                                                                                                                                                                                                                                                                                                                                                                                                                                                                                                                                                                                                                                                                                                                                                                                                                                                                                                                                                                                                                                                                                                                                                              | 2589 feet from the West line                              |  |  |  |
| Section 5                                                                                                     | Township 19-S Range 38-E                                                                                                                                                                                                                                                                                                                                                                                                                                                                                                                                                                                                                                                                                                                                                                                                                                                                                                                                                                                                                                                                                                                                                                                                                                                                                                                                                                                                                                                                                                                                                                                                                                                                                                                                                                                                                                                                                                                                                                                                                                                                                                       | NMPM Lea County                                           |  |  |  |
|                                                                                                               | 11. Elevation (Show whether DR, RKB, RT, GR, etc.                                                                                                                                                                                                                                                                                                                                                                                                                                                                                                                                                                                                                                                                                                                                                                                                                                                                                                                                                                                                                                                                                                                                                                                                                                                                                                                                                                                                                                                                                                                                                                                                                                                                                                                                                                                                                                                                                                                                                                                                                                                                              | )                                                         |  |  |  |
|                                                                                                               | 3636' DF                                                                                                                                                                                                                                                                                                                                                                                                                                                                                                                                                                                                                                                                                                                                                                                                                                                                                                                                                                                                                                                                                                                                                                                                                                                                                                                                                                                                                                                                                                                                                                                                                                                                                                                                                                                                                                                                                                                                                                                                                                                                                                                       |                                                           |  |  |  |
| 12 Charle                                                                                                     | Annuaniata Pay to Indicate Nature of Natice                                                                                                                                                                                                                                                                                                                                                                                                                                                                                                                                                                                                                                                                                                                                                                                                                                                                                                                                                                                                                                                                                                                                                                                                                                                                                                                                                                                                                                                                                                                                                                                                                                                                                                                                                                                                                                                                                                                                                                                                                                                                                    | Panart or Other Data                                      |  |  |  |
| 12. Check                                                                                                     | Appropriate Box to Indicate Nature of Notice,                                                                                                                                                                                                                                                                                                                                                                                                                                                                                                                                                                                                                                                                                                                                                                                                                                                                                                                                                                                                                                                                                                                                                                                                                                                                                                                                                                                                                                                                                                                                                                                                                                                                                                                                                                                                                                                                                                                                                                                                                                                                                  | Report of Other Data                                      |  |  |  |
|                                                                                                               | ITENTION TO: SUE                                                                                                                                                                                                                                                                                                                                                                                                                                                                                                                                                                                                                                                                                                                                                                                                                                                                                                                                                                                                                                                                                                                                                                                                                                                                                                                                                                                                                                                                                                                                                                                                                                                                                                                                                                                                                                                                                                                                                                                                                                                                                                               | SSEQUENT REPORT OF:                                       |  |  |  |
| PERFORM REMEDIAL WORK                                                                                         | PLUG AND ABANDON REMEDIAL WOR                                                                                                                                                                                                                                                                                                                                                                                                                                                                                                                                                                                                                                                                                                                                                                                                                                                                                                                                                                                                                                                                                                                                                                                                                                                                                                                                                                                                                                                                                                                                                                                                                                                                                                                                                                                                                                                                                                                                                                                                                                                                                                  |                                                           |  |  |  |
| TEMPORARILY ABANDON DULL OR ALTER CASING                                                                      | CHANGE PLANS COMMENCE DR MULTIPLE COMPL CASING/CEMEN                                                                                                                                                                                                                                                                                                                                                                                                                                                                                                                                                                                                                                                                                                                                                                                                                                                                                                                                                                                                                                                                                                                                                                                                                                                                                                                                                                                                                                                                                                                                                                                                                                                                                                                                                                                                                                                                                                                                                                                                                                                                           | RILLING OPNS.☐ PAND A ☐ ☐ ☐ ☐ ☐ ☐ ☐ ☐ ☐ ☐ ☐ ☐ ☐ ☐ ☐ ☐ ☐ ☐ |  |  |  |
| DOWNHOLE COMMINGLE                                                                                            | MOETIFLE COMPL GASING/CEMEN                                                                                                                                                                                                                                                                                                                                                                                                                                                                                                                                                                                                                                                                                                                                                                                                                                                                                                                                                                                                                                                                                                                                                                                                                                                                                                                                                                                                                                                                                                                                                                                                                                                                                                                                                                                                                                                                                                                                                                                                                                                                                                    | 11 30B                                                    |  |  |  |
| CLOSED-LOOP SYSTEM                                                                                            |                                                                                                                                                                                                                                                                                                                                                                                                                                                                                                                                                                                                                                                                                                                                                                                                                                                                                                                                                                                                                                                                                                                                                                                                                                                                                                                                                                                                                                                                                                                                                                                                                                                                                                                                                                                                                                                                                                                                                                                                                                                                                                                                |                                                           |  |  |  |
| OTHER:                                                                                                        | OTHER: Casing                                                                                                                                                                                                                                                                                                                                                                                                                                                                                                                                                                                                                                                                                                                                                                                                                                                                                                                                                                                                                                                                                                                                                                                                                                                                                                                                                                                                                                                                                                                                                                                                                                                                                                                                                                                                                                                                                                                                                                                                                                                                                                                  |                                                           |  |  |  |
|                                                                                                               | oleted operations. (Clearly state all pertinent details, an<br>ork). SEE RULE 19.15.7.14 NMAC. For Multiple Co                                                                                                                                                                                                                                                                                                                                                                                                                                                                                                                                                                                                                                                                                                                                                                                                                                                                                                                                                                                                                                                                                                                                                                                                                                                                                                                                                                                                                                                                                                                                                                                                                                                                                                                                                                                                                                                                                                                                                                                                                 |                                                           |  |  |  |
| proposed completion or rec                                                                                    |                                                                                                                                                                                                                                                                                                                                                                                                                                                                                                                                                                                                                                                                                                                                                                                                                                                                                                                                                                                                                                                                                                                                                                                                                                                                                                                                                                                                                                                                                                                                                                                                                                                                                                                                                                                                                                                                                                                                                                                                                                                                                                                                | impletions. Attach wendore diagram of                     |  |  |  |
| Date of test: 07/26/19                                                                                        | ·                                                                                                                                                                                                                                                                                                                                                                                                                                                                                                                                                                                                                                                                                                                                                                                                                                                                                                                                                                                                                                                                                                                                                                                                                                                                                                                                                                                                                                                                                                                                                                                                                                                                                                                                                                                                                                                                                                                                                                                                                                                                                                                              |                                                           |  |  |  |
|                                                                                                               | tial - 550 PSI Ending - 515 PSI                                                                                                                                                                                                                                                                                                                                                                                                                                                                                                                                                                                                                                                                                                                                                                                                                                                                                                                                                                                                                                                                                                                                                                                                                                                                                                                                                                                                                                                                                                                                                                                                                                                                                                                                                                                                                                                                                                                                                                                                                                                                                                |                                                           |  |  |  |
| Length of test: 32 min<br>Witnessed: Yes - Kerr                                                               | y Fortner - NMOCD                                                                                                                                                                                                                                                                                                                                                                                                                                                                                                                                                                                                                                                                                                                                                                                                                                                                                                                                                                                                                                                                                                                                                                                                                                                                                                                                                                                                                                                                                                                                                                                                                                                                                                                                                                                                                                                                                                                                                                                                                                                                                                              |                                                           |  |  |  |
|                                                                                                               | •                                                                                                                                                                                                                                                                                                                                                                                                                                                                                                                                                                                                                                                                                                                                                                                                                                                                                                                                                                                                                                                                                                                                                                                                                                                                                                                                                                                                                                                                                                                                                                                                                                                                                                                                                                                                                                                                                                                                                                                                                                                                                                                              |                                                           |  |  |  |
|                                                                                                               |                                                                                                                                                                                                                                                                                                                                                                                                                                                                                                                                                                                                                                                                                                                                                                                                                                                                                                                                                                                                                                                                                                                                                                                                                                                                                                                                                                                                                                                                                                                                                                                                                                                                                                                                                                                                                                                                                                                                                                                                                                                                                                                                |                                                           |  |  |  |
|                                                                                                               |                                                                                                                                                                                                                                                                                                                                                                                                                                                                                                                                                                                                                                                                                                                                                                                                                                                                                                                                                                                                                                                                                                                                                                                                                                                                                                                                                                                                                                                                                                                                                                                                                                                                                                                                                                                                                                                                                                                                                                                                                                                                                                                                |                                                           |  |  |  |
|                                                                                                               |                                                                                                                                                                                                                                                                                                                                                                                                                                                                                                                                                                                                                                                                                                                                                                                                                                                                                                                                                                                                                                                                                                                                                                                                                                                                                                                                                                                                                                                                                                                                                                                                                                                                                                                                                                                                                                                                                                                                                                                                                                                                                                                                |                                                           |  |  |  |
|                                                                                                               |                                                                                                                                                                                                                                                                                                                                                                                                                                                                                                                                                                                                                                                                                                                                                                                                                                                                                                                                                                                                                                                                                                                                                                                                                                                                                                                                                                                                                                                                                                                                                                                                                                                                                                                                                                                                                                                                                                                                                                                                                                                                                                                                |                                                           |  |  |  |
|                                                                                                               |                                                                                                                                                                                                                                                                                                                                                                                                                                                                                                                                                                                                                                                                                                                                                                                                                                                                                                                                                                                                                                                                                                                                                                                                                                                                                                                                                                                                                                                                                                                                                                                                                                                                                                                                                                                                                                                                                                                                                                                                                                                                                                                                |                                                           |  |  |  |
|                                                                                                               |                                                                                                                                                                                                                                                                                                                                                                                                                                                                                                                                                                                                                                                                                                                                                                                                                                                                                                                                                                                                                                                                                                                                                                                                                                                                                                                                                                                                                                                                                                                                                                                                                                                                                                                                                                                                                                                                                                                                                                                                                                                                                                                                |                                                           |  |  |  |
|                                                                                                               |                                                                                                                                                                                                                                                                                                                                                                                                                                                                                                                                                                                                                                                                                                                                                                                                                                                                                                                                                                                                                                                                                                                                                                                                                                                                                                                                                                                                                                                                                                                                                                                                                                                                                                                                                                                                                                                                                                                                                                                                                                                                                                                                |                                                           |  |  |  |
| Spud Date:                                                                                                    | Rig Release Date:                                                                                                                                                                                                                                                                                                                                                                                                                                                                                                                                                                                                                                                                                                                                                                                                                                                                                                                                                                                                                                                                                                                                                                                                                                                                                                                                                                                                                                                                                                                                                                                                                                                                                                                                                                                                                                                                                                                                                                                                                                                                                                              |                                                           |  |  |  |
|                                                                                                               |                                                                                                                                                                                                                                                                                                                                                                                                                                                                                                                                                                                                                                                                                                                                                                                                                                                                                                                                                                                                                                                                                                                                                                                                                                                                                                                                                                                                                                                                                                                                                                                                                                                                                                                                                                                                                                                                                                                                                                                                                                                                                                                                |                                                           |  |  |  |
| The desired that the later water                                                                              | about the state of | 11.11.6                                                   |  |  |  |
| I hereby certify that the information                                                                         | above is true and complete to the best of my knowledge                                                                                                                                                                                                                                                                                                                                                                                                                                                                                                                                                                                                                                                                                                                                                                                                                                                                                                                                                                                                                                                                                                                                                                                                                                                                                                                                                                                                                                                                                                                                                                                                                                                                                                                                                                                                                                                                                                                                                                                                                                                                         | ge and belief.                                            |  |  |  |
| A.                                                                                                            |                                                                                                                                                                                                                                                                                                                                                                                                                                                                                                                                                                                                                                                                                                                                                                                                                                                                                                                                                                                                                                                                                                                                                                                                                                                                                                                                                                                                                                                                                                                                                                                                                                                                                                                                                                                                                                                                                                                                                                                                                                                                                                                                |                                                           |  |  |  |
| CLOS LA PRINCE                                                                                                |                                                                                                                                                                                                                                                                                                                                                                                                                                                                                                                                                                                                                                                                                                                                                                                                                                                                                                                                                                                                                                                                                                                                                                                                                                                                                                                                                                                                                                                                                                                                                                                                                                                                                                                                                                                                                                                                                                                                                                                                                                                                                                                                |                                                           |  |  |  |
| SIGNATURE ///                                                                                                 | TITLE Well Surveillance Lead                                                                                                                                                                                                                                                                                                                                                                                                                                                                                                                                                                                                                                                                                                                                                                                                                                                                                                                                                                                                                                                                                                                                                                                                                                                                                                                                                                                                                                                                                                                                                                                                                                                                                                                                                                                                                                                                                                                                                                                                                                                                                                   | DATE <u>08/06/19</u>                                      |  |  |  |
|                                                                                                               |                                                                                                                                                                                                                                                                                                                                                                                                                                                                                                                                                                                                                                                                                                                                                                                                                                                                                                                                                                                                                                                                                                                                                                                                                                                                                                                                                                                                                                                                                                                                                                                                                                                                                                                                                                                                                                                                                                                                                                                                                                                                                                                                |                                                           |  |  |  |
| Type or print name Justin Saxo                                                                                |                                                                                                                                                                                                                                                                                                                                                                                                                                                                                                                                                                                                                                                                                                                                                                                                                                                                                                                                                                                                                                                                                                                                                                                                                                                                                                                                                                                                                                                                                                                                                                                                                                                                                                                                                                                                                                                                                                                                                                                                                                                                                                                                |                                                           |  |  |  |
| Type or print name Justin Saxon For State Use Only                                                            | E-mail address:Justin_Saxon                                                                                                                                                                                                                                                                                                                                                                                                                                                                                                                                                                                                                                                                                                                                                                                                                                                                                                                                                                                                                                                                                                                                                                                                                                                                                                                                                                                                                                                                                                                                                                                                                                                                                                                                                                                                                                                                                                                                                                                                                                                                                                    | @oxy.com PHONE: 575-397-8206                              |  |  |  |
| Type or print name Justin Saxo                                                                                |                                                                                                                                                                                                                                                                                                                                                                                                                                                                                                                                                                                                                                                                                                                                                                                                                                                                                                                                                                                                                                                                                                                                                                                                                                                                                                                                                                                                                                                                                                                                                                                                                                                                                                                                                                                                                                                                                                                                                                                                                                                                                                                                | @oxy.com PHONE: 575-397-8206                              |  |  |  |