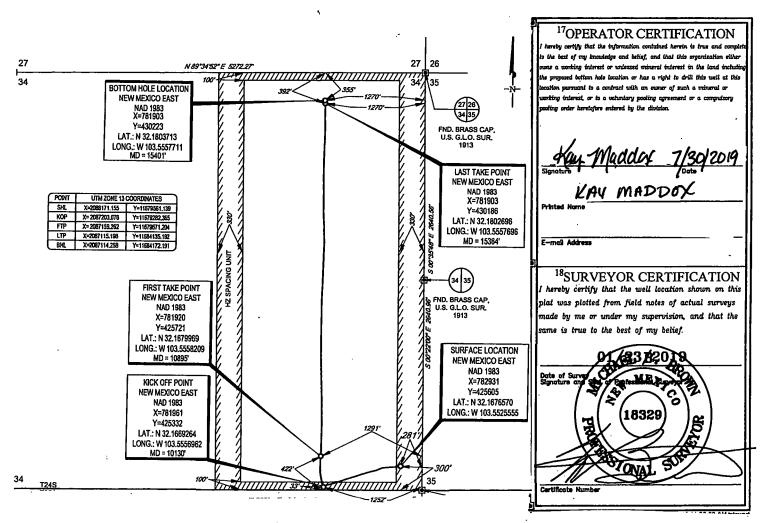

## WELL LOCATION AND ACREAGE DEDICATION PLAT

| ;                       | 30-025- <b>456 29</b> |                                    |      |         | 096482                   | TH               | i <del>ple X;</del> Bone S | Spring, | FASS        | X                    |  |
|-------------------------|-----------------------|------------------------------------|------|---------|--------------------------|------------------|----------------------------|---------|-------------|----------------------|--|
| Property Code<br>325005 |                       | FProperty Name HEARNS 34 STATE     |      |         |                          |                  |                            |         |             | Well Number<br>#405H |  |
| 70GRID №.<br>7377       |                       | *Operator Name EOG RESOURCES, INC. |      |         |                          |                  |                            |         |             | Elevation 3485       |  |
|                         |                       |                                    |      |         | <sup>10</sup> Surface Lo | cation           |                            |         |             |                      |  |
| UL or lot no.           | Section 34            | Township 24-S                      | 33-E | Lot Idn | Feet from the 300'       | North/South line | Feet from the 281'         | EAS     | t/West line | County<br>LEA        |  |

| UL or lot no.                           | Section Township         |           | Range             | Lot Idn             | Feet from the | North/South line | Feet from the | East/West line | County |
|-----------------------------------------|--------------------------|-----------|-------------------|---------------------|---------------|------------------|---------------|----------------|--------|
| A                                       | 34                       | 24-S      | 33-E              | -                   | 355'          | NORTH            | 1270'         | EAST           | LEA    |
| <sup>12</sup> Dedicated Acres<br>320.00 | <sup>13</sup> Joint or l | Mell 14Ce | onsolidation Code | <sup>15</sup> Order | r No.         |                  |               |                |        |