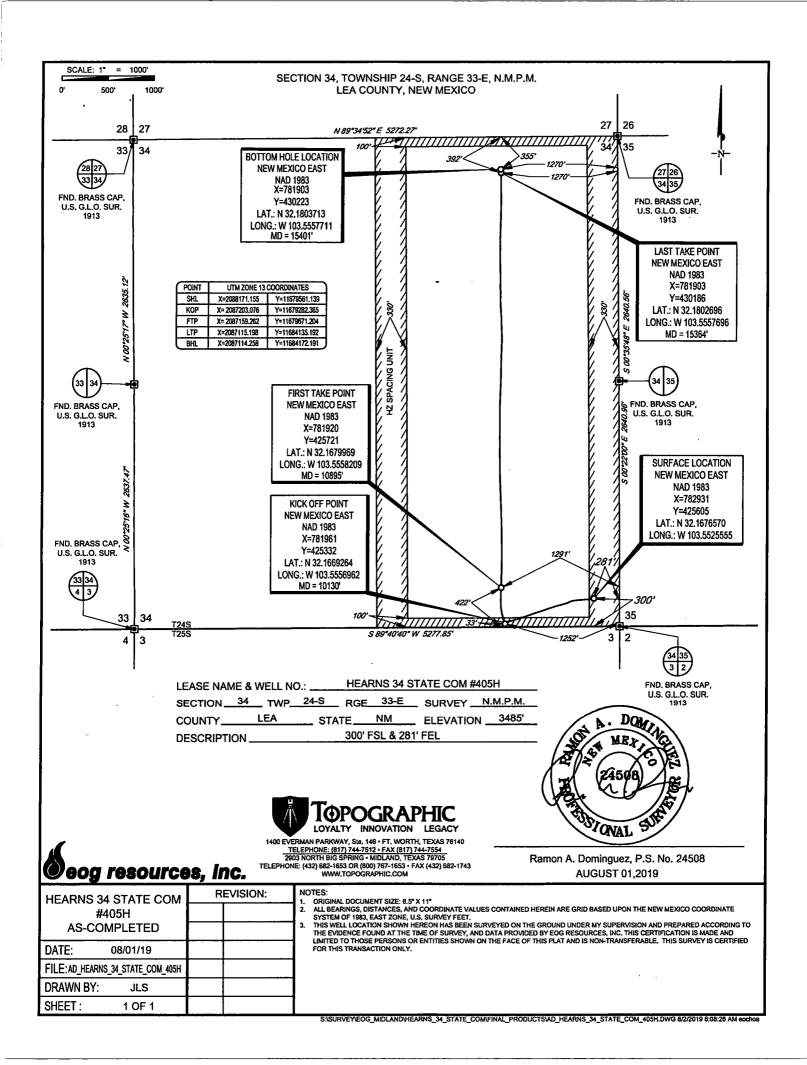

## WELL LOCATION AND ACREAGE DEDICATION PLAT

| ;                       | 30-025- <b>456 29</b> |                                    |      |         | 096482                   | TH               | i <del>ple X;</del> Bone S | Spring, | FASS        | X                    |  |
|-------------------------|-----------------------|------------------------------------|------|---------|--------------------------|------------------|----------------------------|---------|-------------|----------------------|--|
| Property Code<br>325005 |                       | FProperty Name HEARNS 34 STATE     |      |         |                          |                  |                            |         |             | Well Number<br>#405H |  |
| 70GRID №.<br>7377       |                       | *Operator Name EOG RESOURCES, INC. |      |         |                          |                  |                            |         |             | Elevation 3485       |  |
|                         |                       |                                    |      |         | <sup>10</sup> Surface Lo | cation           |                            |         |             |                      |  |
| UL or lot no.           | Section 34            | Township 24-S                      | 33-E | Lot Idn | Feet from the 300'       | North/South line | Feet from the 281'         | EAS     | t/West line | County<br>LEA        |  |

| UL or lot no.                           | Section Township         |           | Range             | Lot Idn             | Feet from the | North/South line | Feet from the | East/West line | County |
|-----------------------------------------|--------------------------|-----------|-------------------|---------------------|---------------|------------------|---------------|----------------|--------|
| A                                       | 34                       | 24-S      | 33-E              | -                   | 355'          | NORTH            | 1270'         | EAST           | LEA    |
| <sup>12</sup> Dedicated Acres<br>320.00 | <sup>13</sup> Joint or l | Mell 14Ce | onsolidation Code | <sup>15</sup> Order | r No.         |                  |               |                |        |